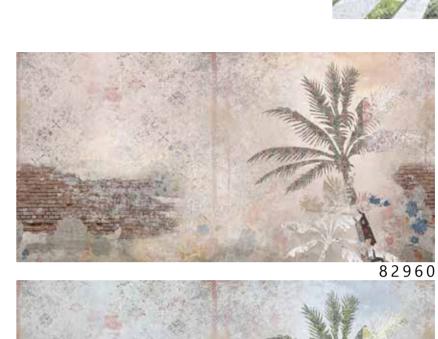

## CONTEMPO

Real masterpieces created by artists and designers which are characterized by a great level of depth and realism.

## The CONTEMPO

collection is made

with completely environmentally friendly materials and are designed to be in harmony with all the furnishings and surfaces already present in your surroundings.

There is special attention dedicated to the combination of floor and wall tiles.

The result is an incredible artistic and decorative effect.

- Recommended length of the product is max. W: 600 cm, H: 300 cm.
  The product is also available with a custom size. The parts ABCDEF can be seperately
  selected according to the sizes on the template. For special size and any graphical request please contact.
- You can select the media from the "media guide".
  The colours of the selected reference can vary according to the selected media.