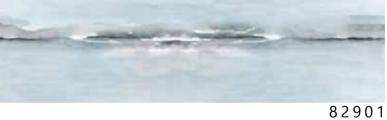

The result is an incredible artistic and decorative effect.

- Recommended length of the product is max. W: 600 cm, H: 300 cm.
  The product is also available with a custom size. The parts ABCDEF can be seperately
  selected according to the sizes on the template. For special size and any graphical request please contact.
- You can select the media from the "media guide".
  The colours of the selected reference can vary according to the selected media.