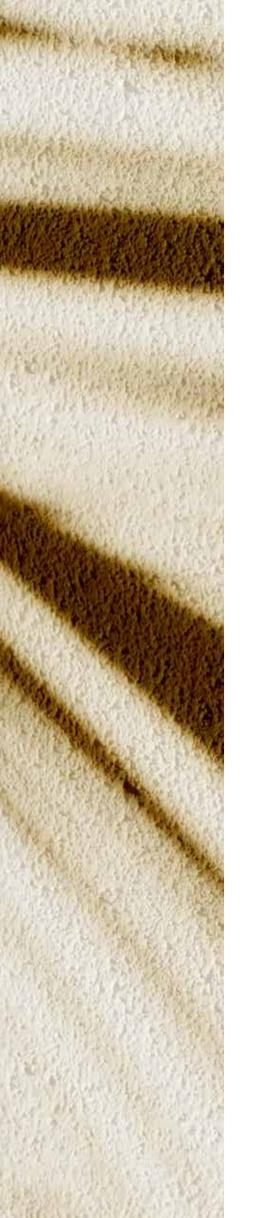

## CONTEMPO

Real masterpieces created by artists and designers which are characterized by a great level of depth and realism.

## The CONTEMPO

collection is made

with completely environmentally friendly materials and are designed to be in harmony with all the furnishings and surfaces already present in your surroundings.

There is special attention dedicated to the combination of floor and wall tiles.

The result is an incredible artistic and decorative effect.

- Recommended length of the product is max. W: 600 cm, H: 300 cm.
  The product is also available with a custom size. The parts ABCDEF can be seperately
  selected according to the sizes on the template. For special size and any graphical request please contact.
- You can select the media from the "media guide".
  The colours of the selected reference can vary according to the selected media.