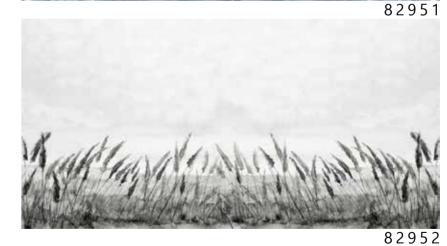

- Recommended length of the product is max. W: 600 cm, H: 300 cm.
  The product is also available with a custom size. The parts ABCDEF can be seperately selected according to the sizes on the template. For special size and any graphical request please contact.
- You can select the media from the "media guide".
  The colours of the selected reference can vary according to the selected media.