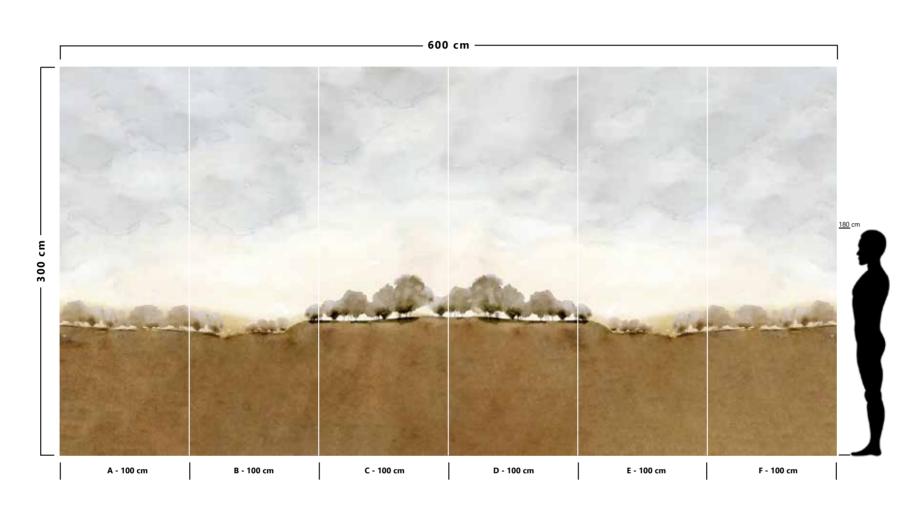

The result is an incredible artistic and decorative effect.

- Recommended length of the product is max. W: 600 cm, H: 300 cm.
  The product is also available with a custom size. The parts ABCDEF can be seperately
  selected according to the sizes on the template. For special size and any graphical request please contact.
- You can select the media from the "media guide".
  The colours of the selected reference can vary according to the selected media.