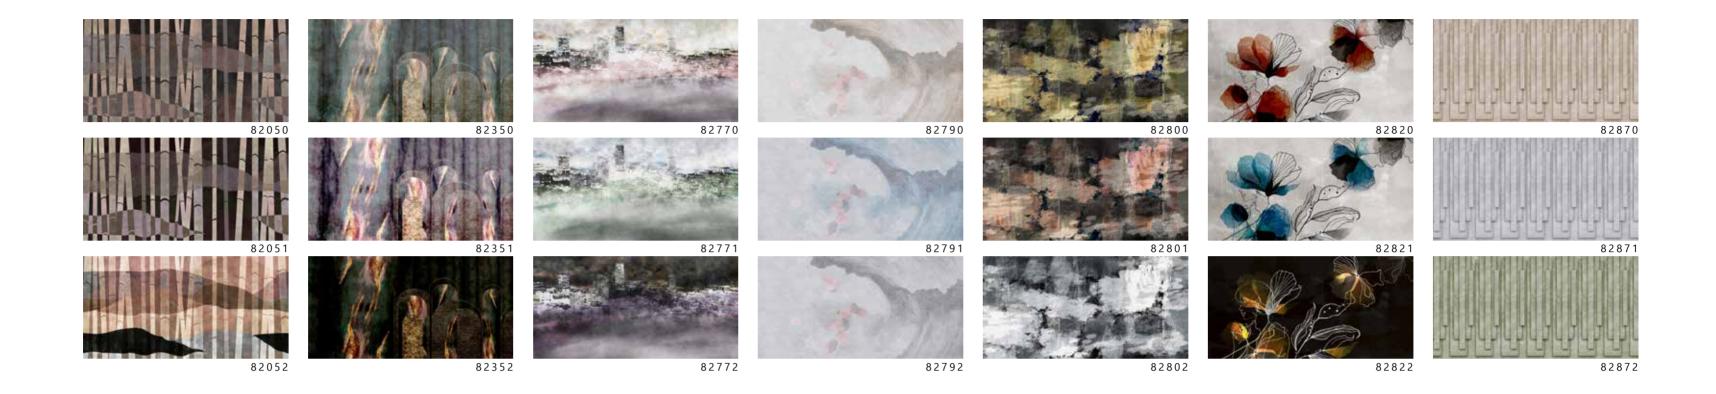

## CONTEMPO

Real masterpieces created by artists and designers which are characterized by a great level of depth and realism.

## The CONTEMPO

collection is made

with completely environmentally friendly materials and are designed to be in harmony with all the furnishings and surfaces already present in your surroundings.

There is special attention dedicated to the combination of floor and wall tiles.

The result is an incredible artistic and decorative effect.

- Recommended length of the product is max. W: 600 cm, H: 300 cm.
  The product is also available with a custom size. The parts ABCDEF can be seperately
  selected according to the sizes on the template. For special size and any graphical request please contact.
- You can select the media from the "media guide".
  The colours of the selected reference can vary according to the selected media.