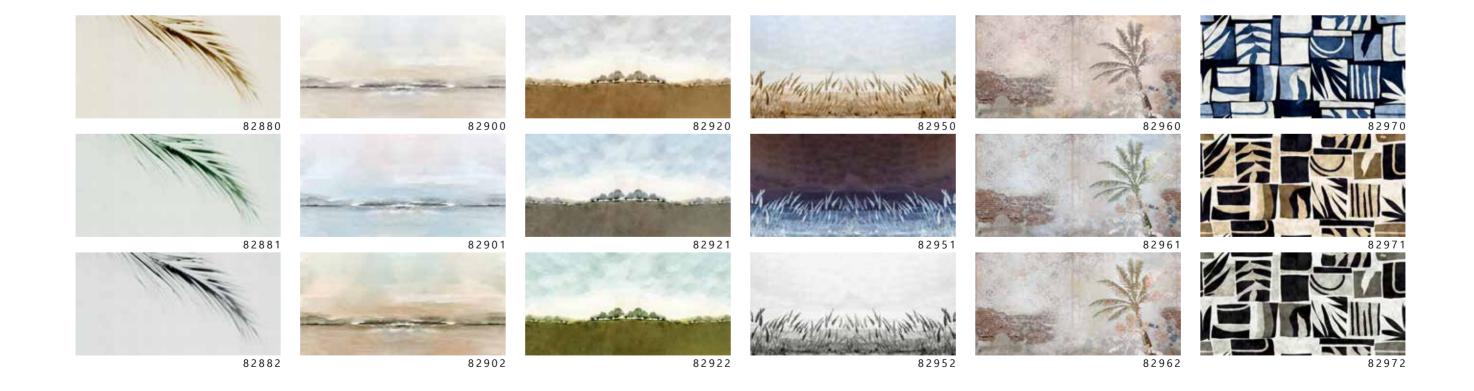

## CONTEMPO

Real masterpieces created by artists and designers which are characterized by a great level of depth and realism.

## The CONTEMPO

collection is made

with completely environmentally friendly materials and are designed to be in harmony with all the furnishings and surfaces already present in your surroundings.

There is special attention dedicated to the combination of floor and wall tiles.

The result is an incredible artistic and decorative effect.

- Recommended length of the product is max. W: 600 cm, H: 300 cm.
  The product is also available with a custom size. The parts ABCDEF can be seperately
  selected according to the sizes on the template. For special size and any graphical request please contact.
- You can select the media from the "media guide".
  The colours of the selected reference can vary according to the selected media.