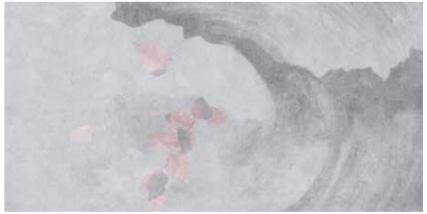

uct is max. W: 600 cm, H: 300 cm.
  The product is also available with a custom size. The parts ABCDEF can be seperately
  selected according to the sizes on the template. For special size and any graphical request please contact.
  You can select the media from the "media guide".
  The colours of the selected reference can vary according to the selected media.























- Recommended length of the product is max. W: 600 cm, H: 300 cm.
  The product is also available with a custom size. The parts ABCDEF can be seperately
  selected according to the sizes on the template. For special size and any graphical request please contact.
  You can select the media from the "media guide".
  The colours of the selected reference can vary according to the selected media.



















- Recommended length of the product is max. W: 600 cm, H: 300 cm.
  The product is also available with a custom size. The parts ABCDEF can be seperately
  selected according to the sizes on the template. For special size and any graphical request please contact.
  You can select the media from the "media guide".
  The colours of the selected reference can vary according to the selected media.















- Recommended length of the product is max. W: 600 cm, H: 300 cm.
  The product is also available with a custom size. The parts ABCDEF can be seperately
  selected according to the sizes on the template. For special size and any graphical request please contact.
  You can select the media from the "media guide".
  The colours of the selected reference can vary according to the selecte