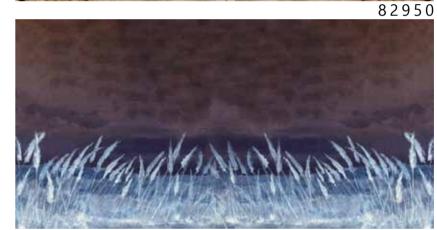

The result is an incredible artistic and decorative effect.

- Recommended length of the product is max. W: 600 cm, H: 300 cm.
  The product is also available with a custom size. The parts ABCDEF can be seperately
  selected according to the sizes on the template. For special size and any graphical request please contact.
- You can select the media from the "media guide".
  The colours of the selected reference can vary according to the selected media.