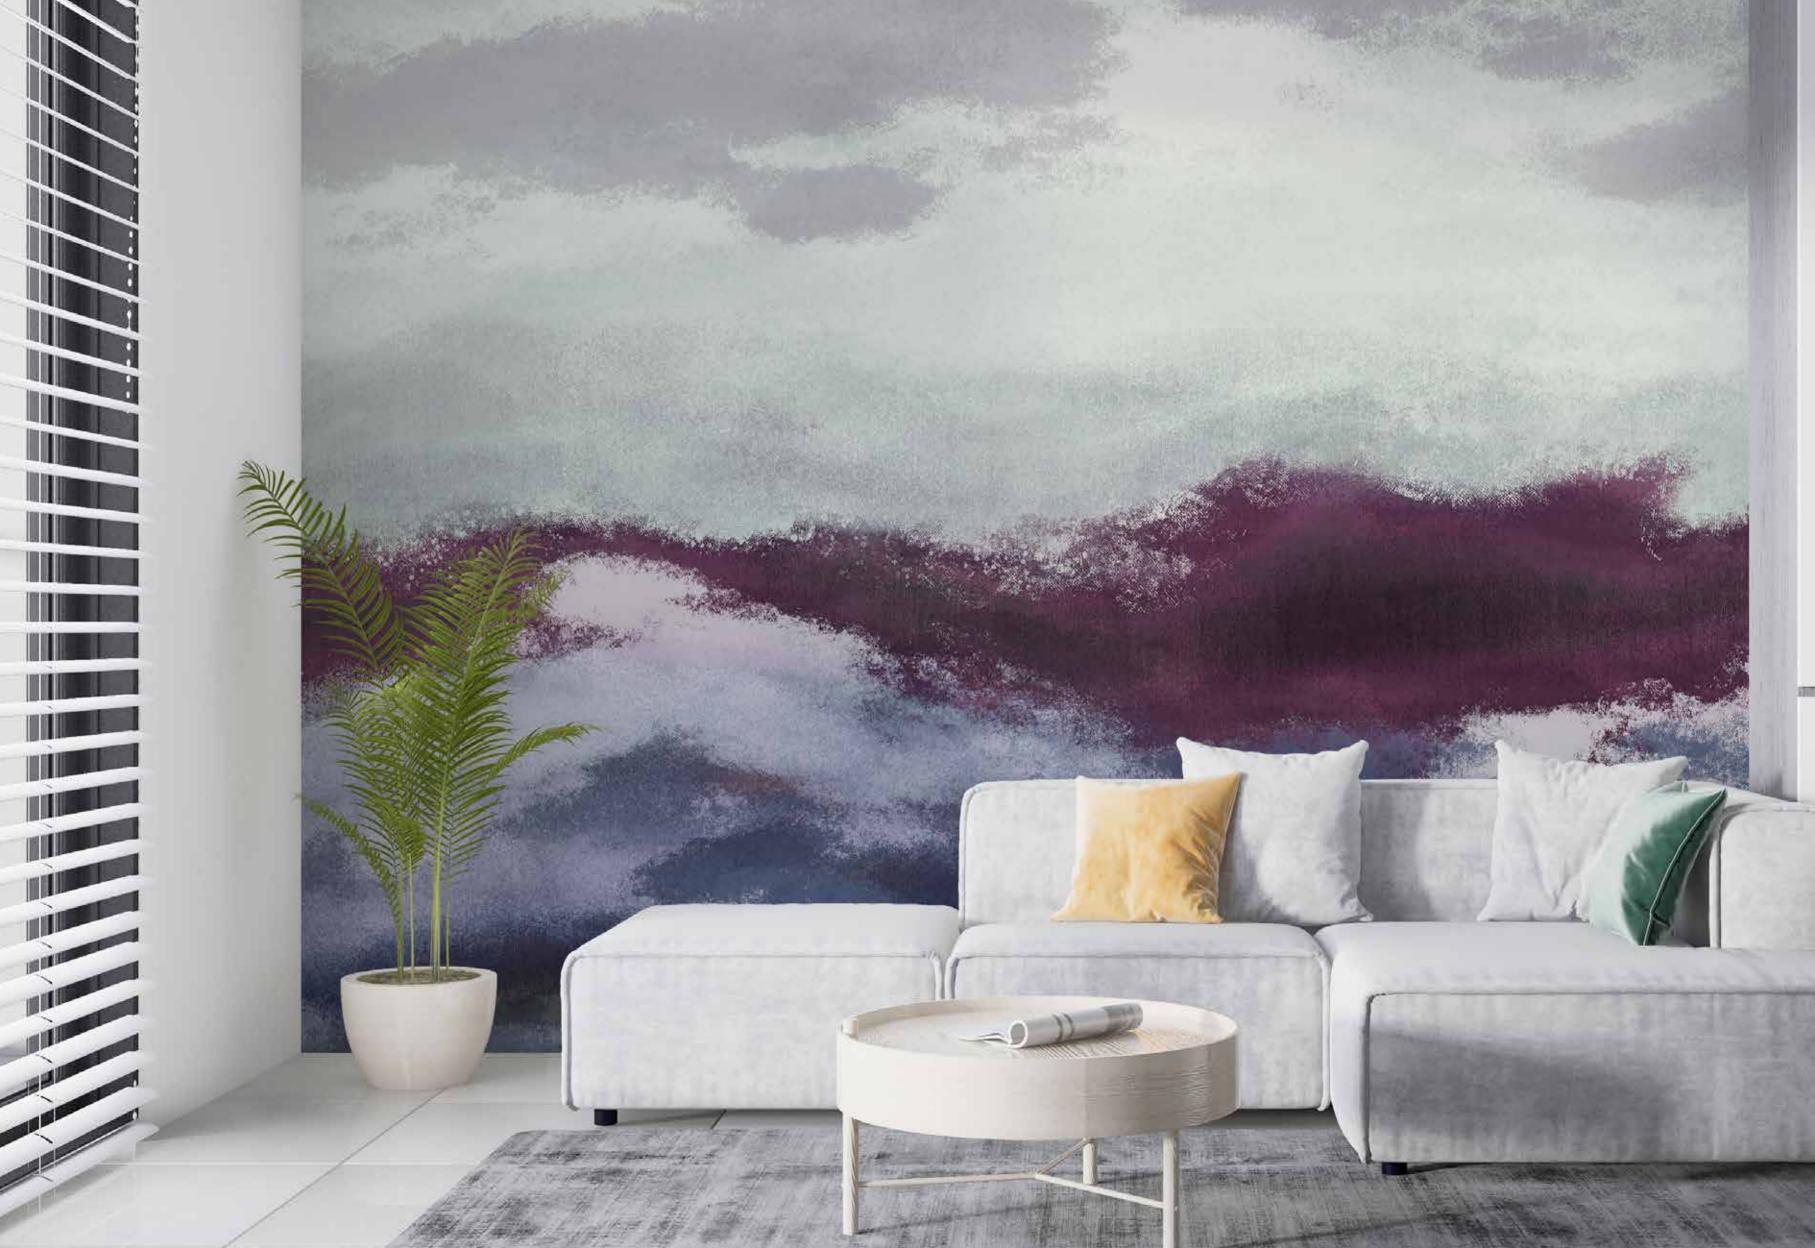

## CONTEMPO

Real masterpieces created by artists and designers which are characterized by a great level of depth and realism.

## The CONTEMPO

collection is made

with completely environmentally friendly materials and are designed to be in harmony with all the furnishings and surfaces already present in your surroundings.

There is special attention dedicated to the combination of floor and wall tiles.

The result is an incredible artistic and decorative effect.

- Recommended length of the product is max. W: 600 cm, H: 300 cm.
  The product is also available with a custom size. The parts ABCDEF can be seperately
  selected according to the sizes on the template. For special size and any graphical request please contact.
- You can select the media from the "media guide".
  The colours of the selected reference can vary according to the selected media.