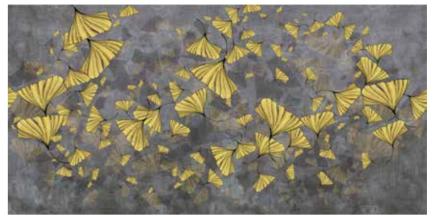

## CONTEMPO

Real masterpieces created by artists and designers which are characterized by a great level of depth and realism.

The result is an incredible artistic and decorative effect.

- Recommended length of the product is max. W: 600 cm, H: 300 cm.
  The product is also available with a custom size. The parts ABCDEF can be seperately
  selected according to the sizes on the template. For special size and any graphical request please contact.
- You can select the media from the "media guide".
  The colours of the selected reference can vary according to the selected media.