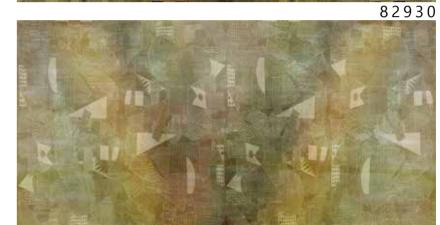

The result is an incredible artistic and decorative effect.

- Recommended length of the product is max. W: 600 cm, H: 300 cm.
  The product is also available with a custom size. The parts ABCDEF can be seperately
  selected according to the sizes on the template. For special size and any graphical request please contact.
- You can select the media from the "media guide".
  The colours of the selected reference can vary according to the selected media.

- Recommended length of the product is max. W: 600 cm, H: 300 cm.
  The product is also available with a custom size. The parts ABCDEF can be seperately selected according to the sizes on the template. For special size and any graphical request please contact.
- You can select the media from the "media guide".
  The colours of the selected reference can vary according to the selected media.