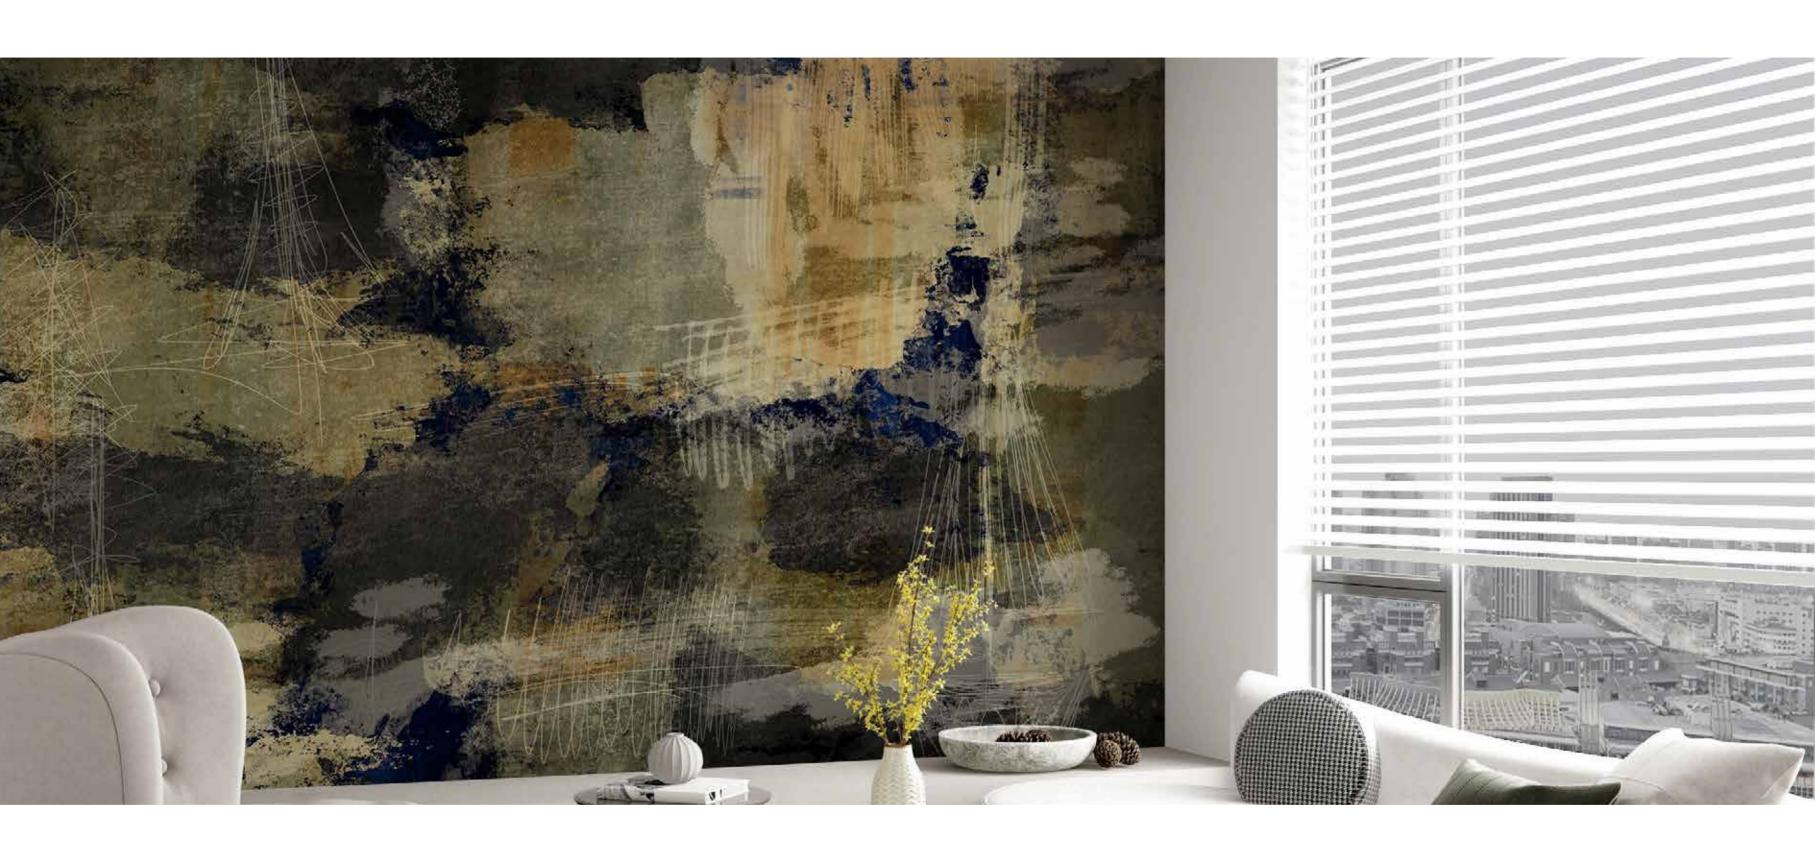

The result is an incredible artistic and decorative effect.

- Recommended length of the product is max. W: 600 cm, H: 300 cm.
  The product is also available with a custom size. The parts ABCDEF can be seperately
  selected according to the sizes on the template. For special size and any graphical request please contact.
- You can select the media from the "media guide".
  The colours of the selected reference can vary according to the selected media.