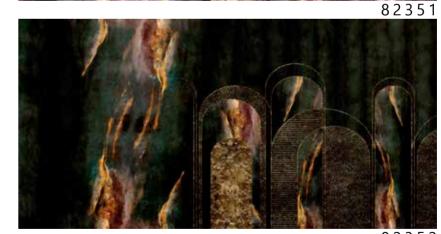

## CONTEMPO

Real masterpieces created by artists and designers which are characterized by a great level of depth and realism.

The result is an incredible artistic and decorative effect.

- Recommended length of the product is max. W: 600 cm, H: 300 cm.
  The product is also available with a custom size. The parts ABCDEF can be seperately
  selected according to the sizes on the template. For special size and any graphical request please contact.
- You can select the media from the "media guide".
  The colours of the selected reference can vary according to the selected media.