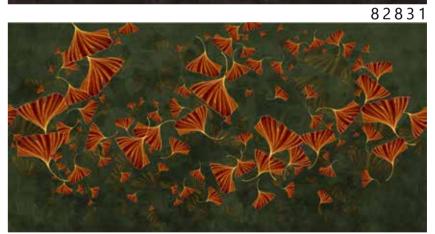

## CONTEMPO

Real masterpieces created by artists and designers which are characterized by a great level of depth and realism.

## The CONTEMPO

collection is made

with completely environmentally friendly materials and are designed to be in harmony with all the furnishings and surfaces already present in your surroundings.

There is special attention dedicated to the combination of floor and wall tiles.

The result is an incredible artistic and decorative effect.

- Recommended length of the product is max. W: 600 cm, H: 300 cm.
  The product is also available with a custom size. The parts ABCDEF can be seperately
  selected according to the sizes on the template. For special size and any graphical request please contact.
- You can select the media from the "media guide".
  The colours of the selected reference can vary according to the selected media.