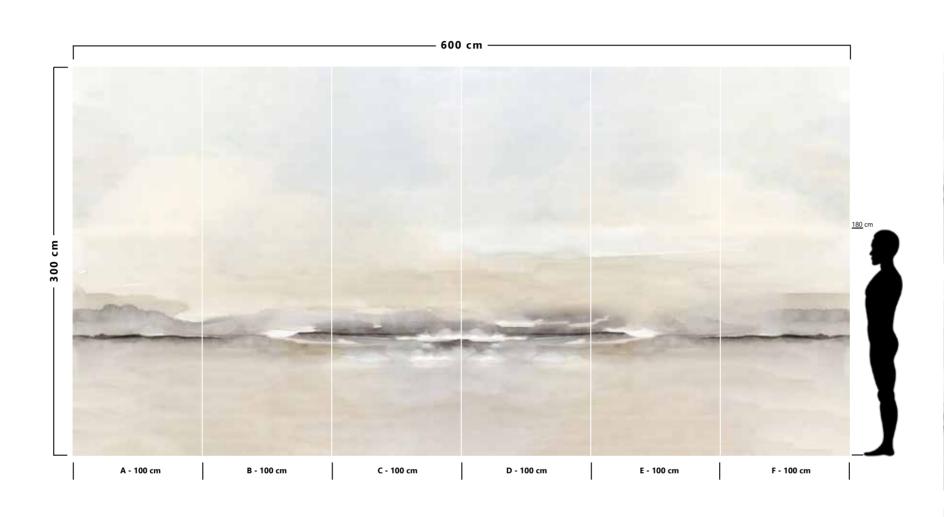

The result is an incredible artistic and decorative effect.

- Recommended length of the product is max. W: 600 cm, H: 300 cm.
  The product is also available with a custom size. The parts ABCDEF can be seperately
  selected according to the sizes on the template. For special size and any graphical request please contact.
- You can select the media from the "media guide".
  The colours of the selected reference can vary according to the selected media.

- Recommended length of the product is max. W: 600 cm, H: 300 cm.
  The product is also available with a custom size. The parts ABCDEF can be seperately selected according to the sizes on the template. For special size and any graphical request please contact.
- You can select the media from the "media guide".
  The colours of the selected reference can vary according to the selected media.