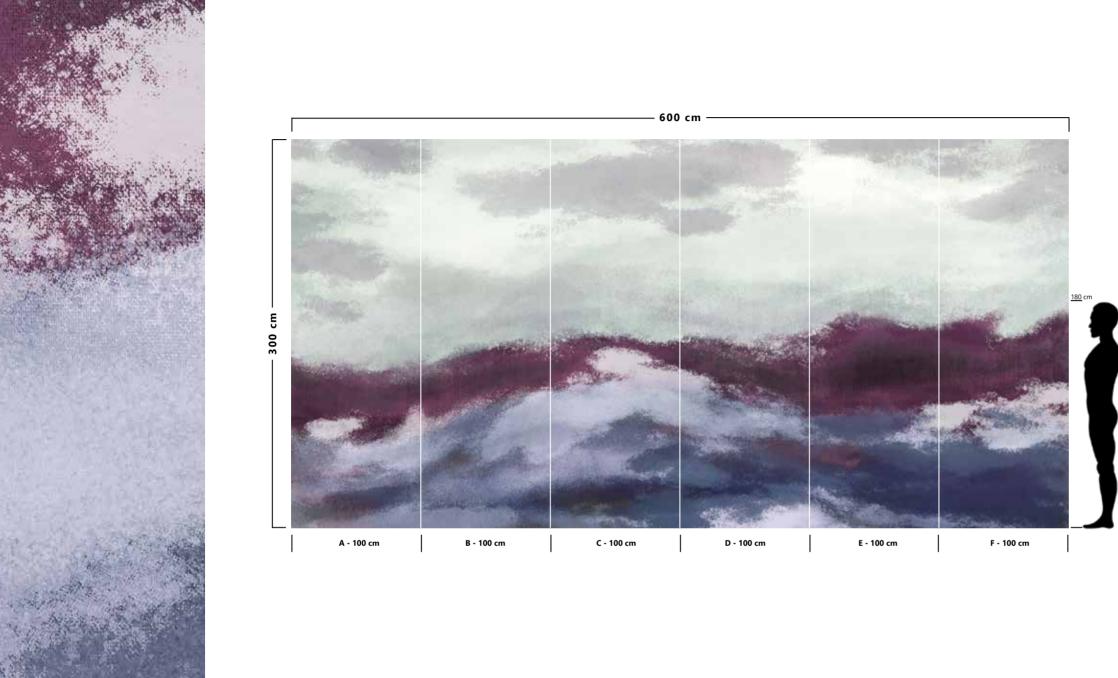

The result is an incredible artistic and decorative effect.

- Recommended length of the product is max. W: 600 cm, H: 300 cm.
  The product is also available with a custom size. The parts ABCDEF can be seperately
  selected according to the sizes on the template. For special size and any graphical request please contact.
- You can select the media from the "media guide".
  The colours of the selected reference can vary according to the selected media.

- Recommended length of the product is max. W: 600 cm, H: 300 cm.
  The product is also available with a custom size. The parts ABCDEF can be seperately selected according to the sizes on the template. For special size and any graphical request please contact.
- You can select the media from the "media guide".
  The colours of the selected reference can vary according to the selected media.