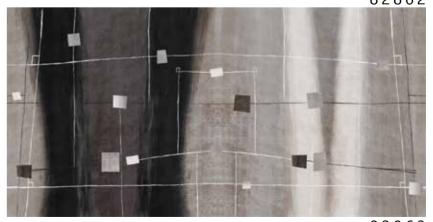

## CONTEMPO

Real masterpieces created by artists and designers which are characterized by a great level of depth and realism.

## The CONTEMPO

collection is made

with completely environmentally friendly materials and are designed to be in harmony with all the furnishings and surfaces already present in your surroundings.

There is special attention dedicated to the combination of floor and wall tiles.

The result is an incredible artistic and decorative effect.

- Recommended length of the product is max. W: 600 cm, H: 300 cm.
  The product is also available with a custom size. The parts ABCDEF can be seperately
  selected according to the sizes on the template. For special size and any graphical request please contact.
- You can select the media from the "media guide".
  The colours of the selected reference can vary according to the selected media.