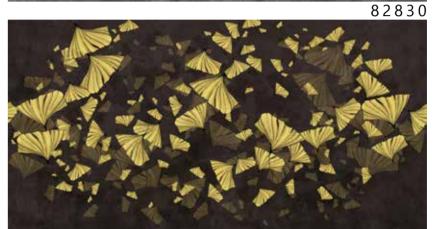

## CONTEMPO

Real masterpieces created by artists and designers which are characterized by a great level of depth and realism.

## The CONTEMPO

collection is made

with completely environmentally friendly materials and are designed to be in harmony with all the furnishings and surfaces already present in your surroundings.

There is special attention dedicated to the combination of floor and wall tiles.

The result is an incredible artistic and decorative effect.

- Recommended length of the product is max. W: 600 cm, H: 300 cm.
  The product is also available with a custom size. The parts ABCDEF can be seperately
  selected according to the sizes on the template. For special size and any graphical request please contact.
- You can select the media from the "media guide".
  The colours of the selected reference can vary according to the selected media.