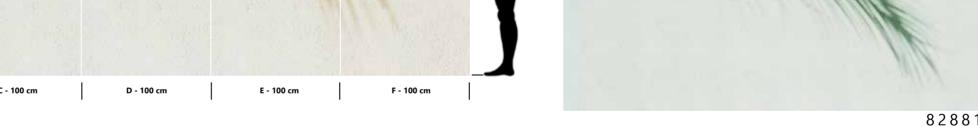

The result is an incredible artistic and decorative effect.

- Recommended length of the product is max. W: 600 cm, H: 300 cm.
  The product is also available with a custom size. The parts ABCDEF can be seperately
  selected according to the sizes on the template. For special size and any graphical request please contact.
- You can select the media from the "media guide".
  The colours of the selected reference can vary according to the selected media.

- Recommended length of the product is max. W: 600 cm, H: 300 cm.
  The product is also available with a custom size. The parts ABCDEF can be seperately selected according to the sizes on the template. For special size and any graphical request please contact.
- You can select the media from the "media guide".
  The colours of the selected reference can vary according to the selected media.