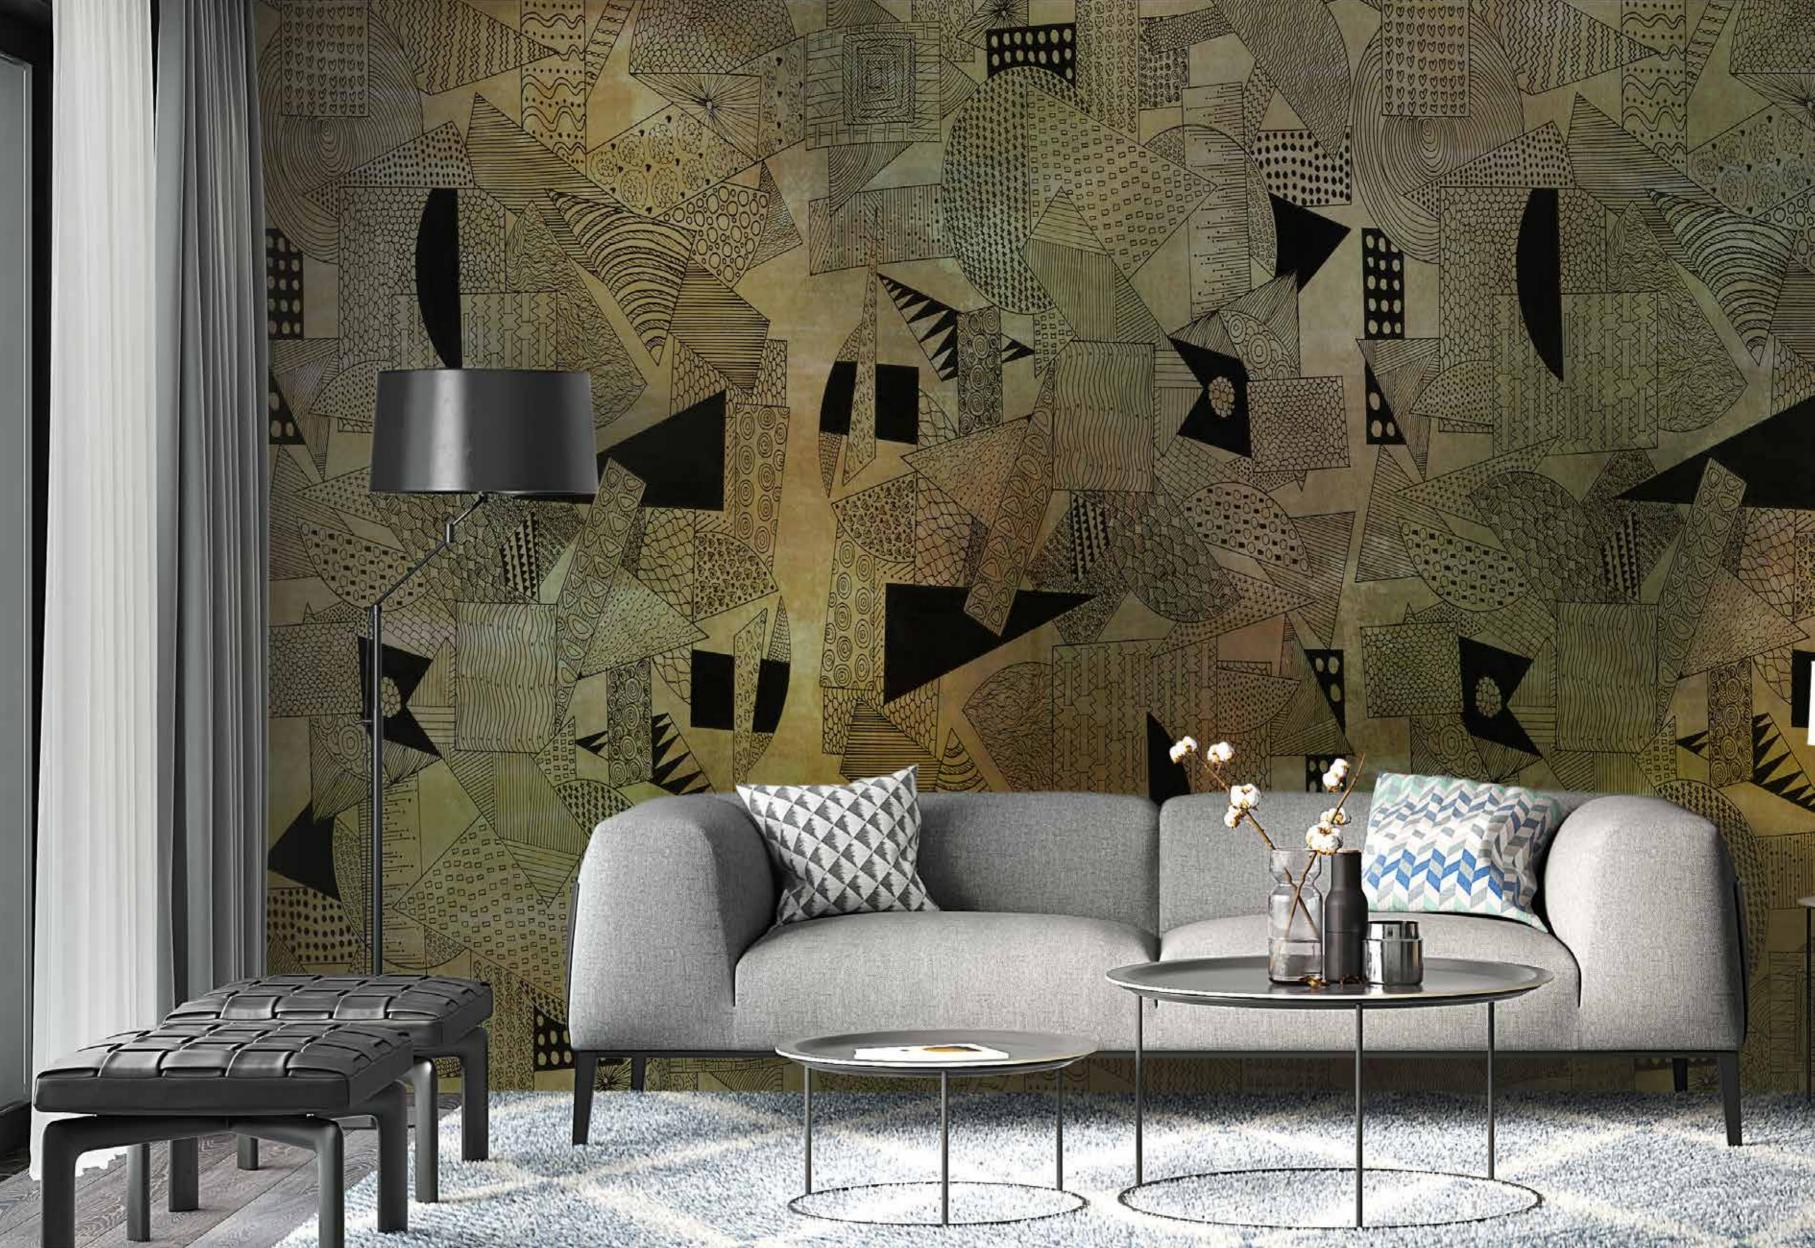

## CONTEMPO

Real masterpieces created by artists and designers which are characterized by a great level of depth and realism.

## The CONTEMPO

collection is made

with completely environmentally friendly materials and are designed to be in harmony with all the furnishings and surfaces already present in your surroundings.

There is special attention dedicated to the combination of floor and wall tiles.

The result is an incredible artistic and decorative effect.

- Recommended length of the product is max. W: 600 cm, H: 300 cm.
  The product is also available with a custom size. The parts ABCDEF can be seperately
  selected according to the sizes on the template. For special size and any graphical request please contact.
- You can select the media from the "media guide".
  The colours of the selected reference can vary according to the selected media.