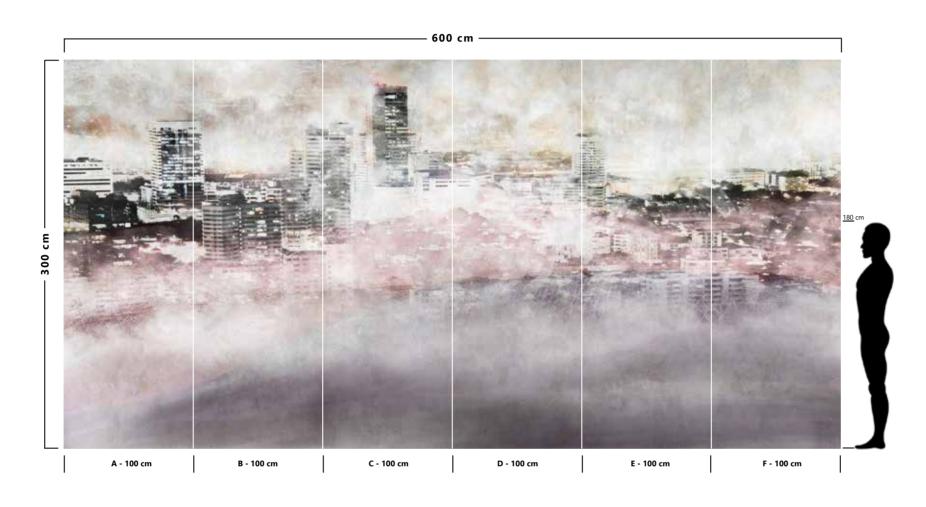

The result is an incredible artistic and decorative effect.

- Recommended length of the product is max. W: 600 cm, H: 300 cm.
  The product is also available with a custom size. The parts ABCDEF can be seperately
  selected according to the sizes on the template. For special size and any graphical request please contact.
- You can select the media from the "media guide".
  The colours of the selected reference can vary according to the selected media.