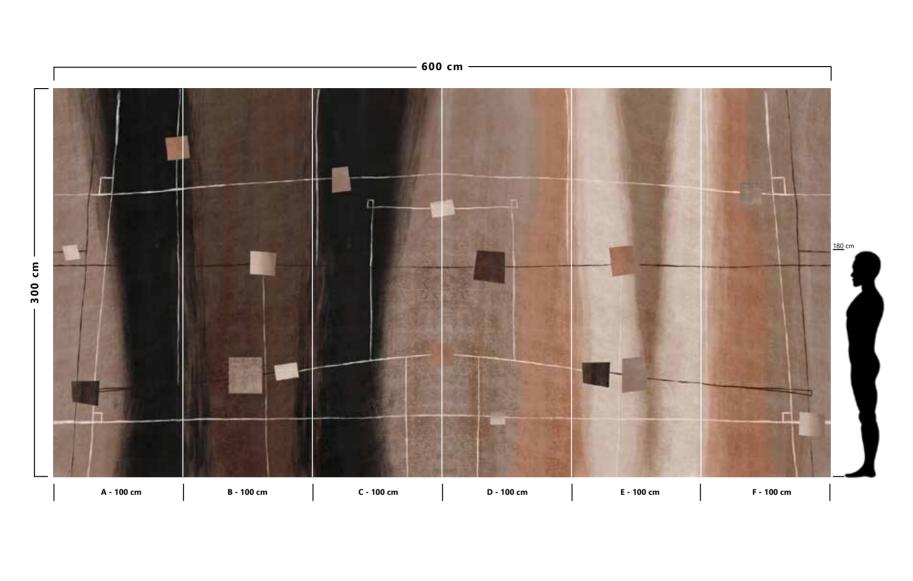

The result is an incredible artistic and decorative effect.

- Recommended length of the product is max. W: 600 cm, H: 300 cm.
  The product is also available with a custom size. The parts ABCDEF can be seperately
  selected according to the sizes on the template. For special size and any graphical request please contact.
- You can select the media from the "media guide".
  The colours of the selected reference can vary according to the selected media.

- Recommended length of the product is max. W: 600 cm, H: 300 cm.
  The product is also available with a custom size. The parts ABCDEF can be seperately selected according to the sizes on the template. For special size and any graphical request please contact.
- You can select the media from the "media guide".
  The colours of the selected reference can vary according to the selected media.