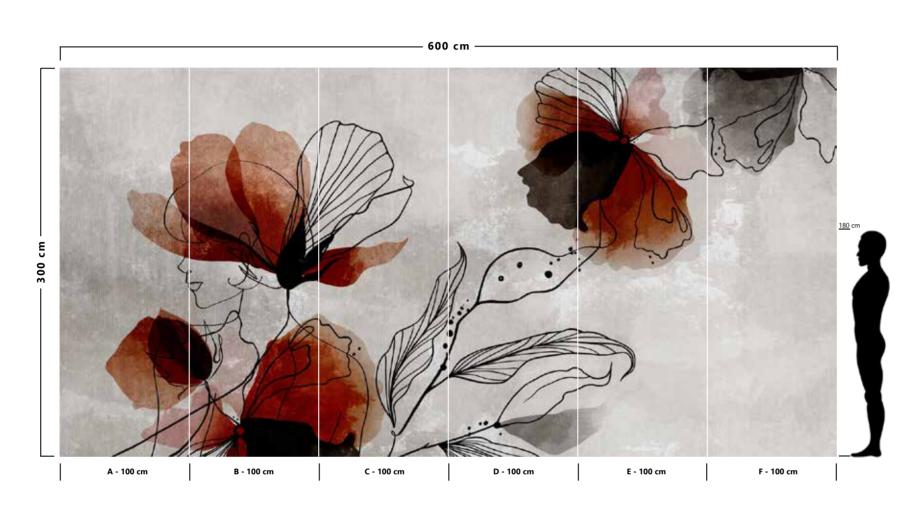

The result is an incredible artistic and decorative effect.

- Recommended length of the product is max. W: 600 cm, H: 300 cm.
  The product is also available with a custom size. The parts ABCDEF can be seperately
  selected according to the sizes on the template. For special size and any graphical request please contact.
- You can select the media from the "media guide".
  The colours of the selected reference can vary according to the selected media.