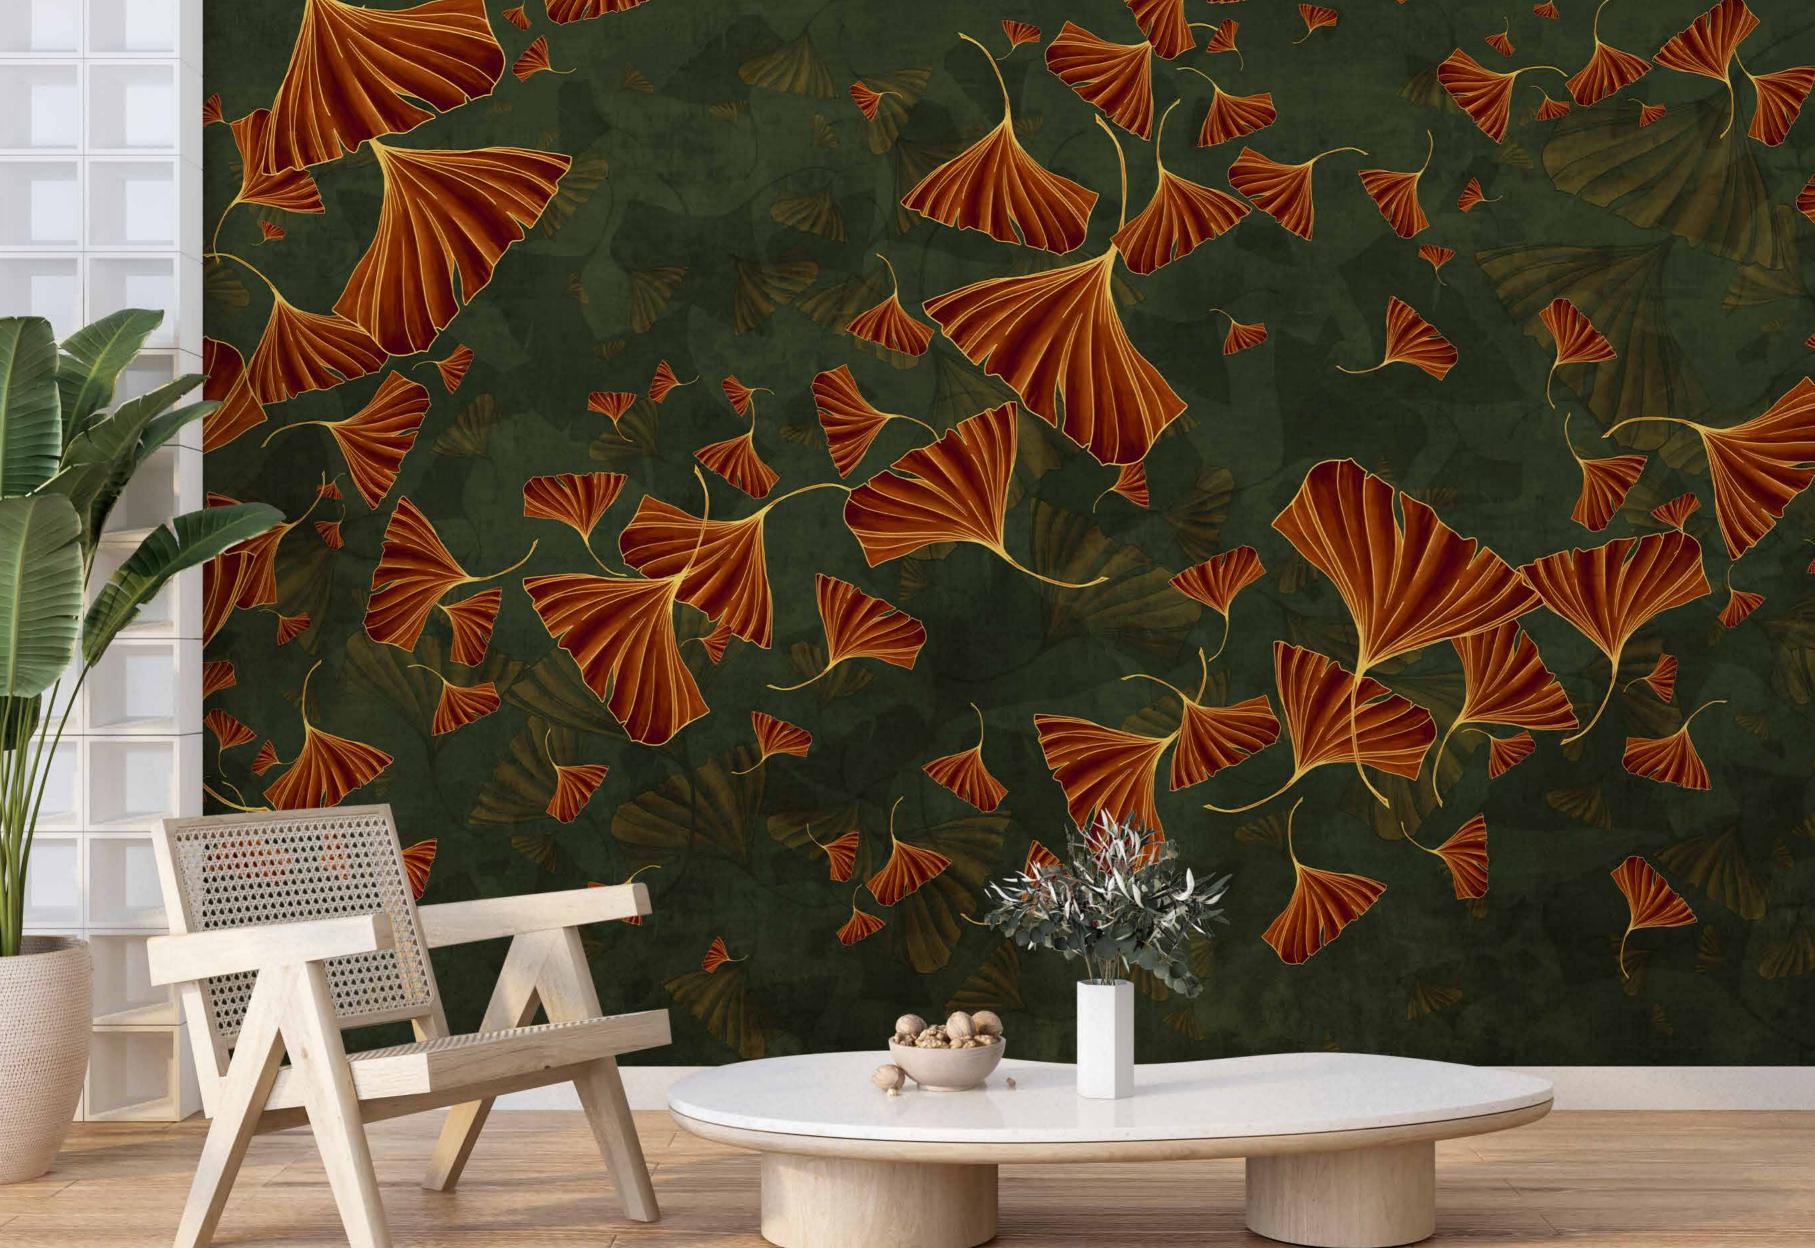

## CONTEMPO

Real masterpieces created by artists and designers which are characterized by a great level of depth and realism.

The result is an incredible artistic and decorative effect.

- Recommended length of the product is max. W: 600 cm, H: 300 cm.
  The product is also available with a custom size. The parts ABCDEF can be seperately
  selected according to the sizes on the template. For special size and any graphical request please contact.
- You can select the media from the "media guide".
  The colours of the selected reference can vary according to the selected media.