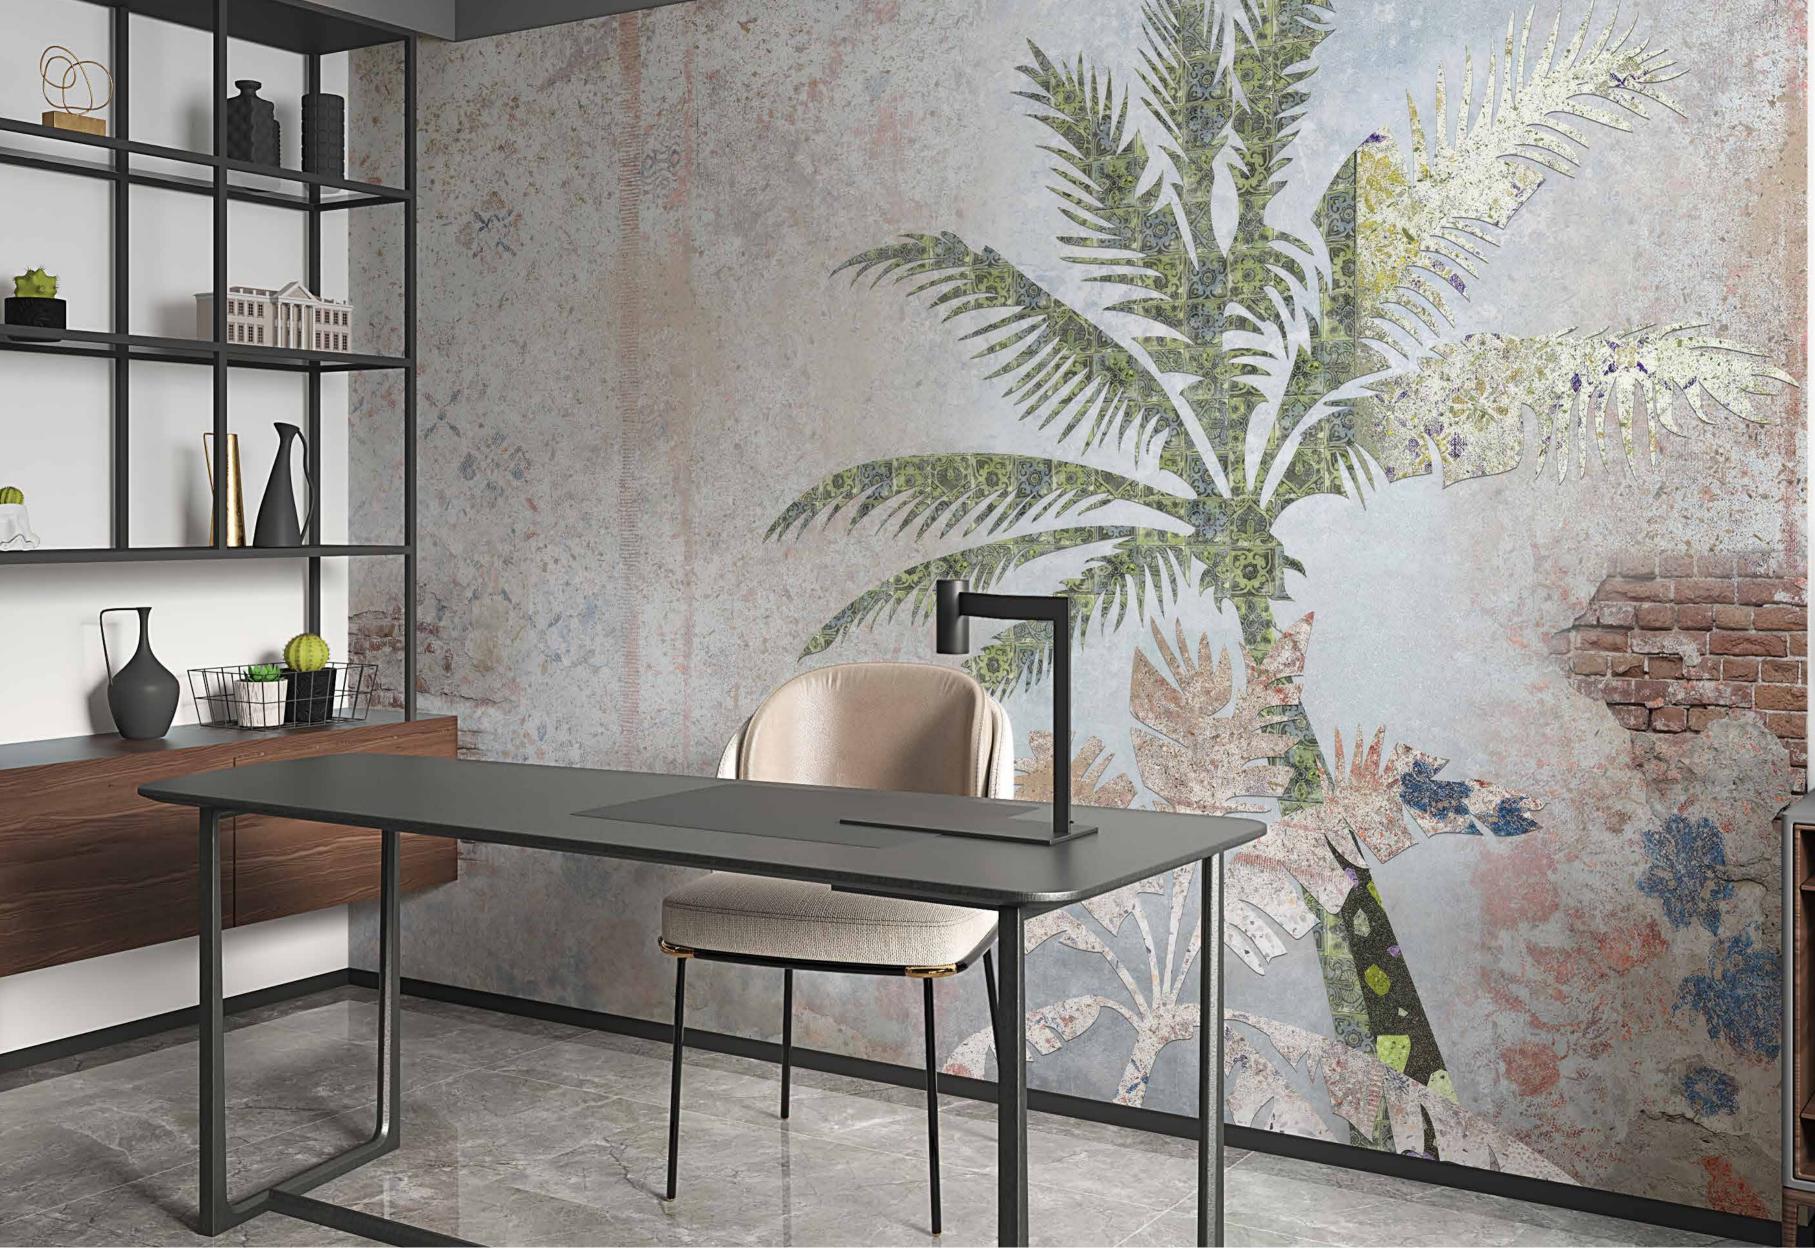

## CONTEMPO

Real masterpieces created by artists and designers which are characterized by a great level of depth and realism.

## The CONTEMPO

collection is made

with completely environmentally friendly materials and are designed to be in harmony with all the furnishings and surfaces already present in your surroundings.

There is special attention dedicated to the combination of floor and wall tiles.

The result is an incredible artistic and decorative effect.

- Recommended length of the product is max. W: 600 cm, H: 300 cm.
  The product is also available with a custom size. The parts ABCDEF can be seperately
  selected according to the sizes on the template. For special size and any graphical request please contact.
- You can select the media from the "media guide".
  The colours of the selected reference can vary according to the selected media.