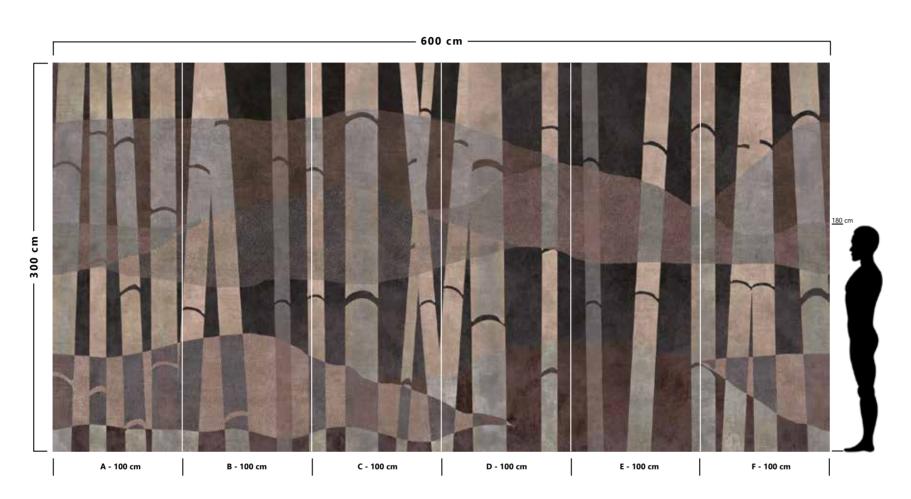

The result is an incredible artistic and decorative effect.

- Recommended length of the product is max. W: 600 cm, H: 300 cm.
  The product is also available with a custom size. The parts ABCDEF can be seperately
  selected according to the sizes on the template. For special size and any graphical request please contact.
- You can select the media from the "media guide".
  The colours of the selected reference can vary according to the selected media.