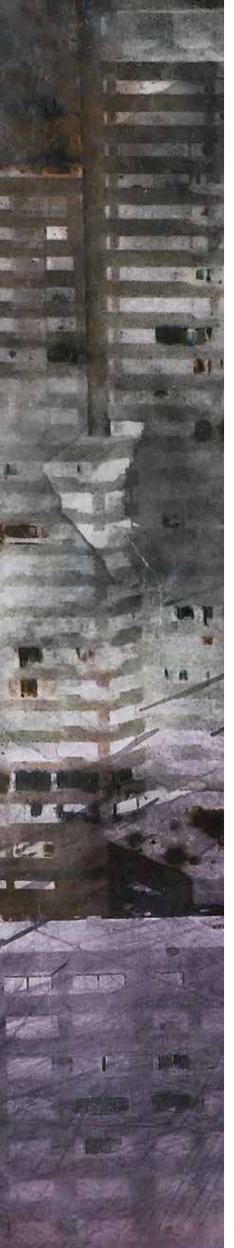

## CONTEMPO

Real masterpieces created by artists and designers which are characterized by a great level of depth and realism.

## The CONTEMPO

collection is made

with completely environmentally friendly materials and are designed to be in harmony with all the furnishings and surfaces already present in your surroundings.

There is special attention dedicated to the combination of floor and wall tiles.

The result is an incredible artistic and decorative effect.

- Recommended length of the product is max. W: 600 cm, H: 300 cm.
  The product is also available with a custom size. The parts ABCDEF can be seperately
  selected according to the sizes on the template. For special size and any graphical request please contact.
- You can select the media from the "media guide".
  The colours of the selected reference can vary according to the selected media.