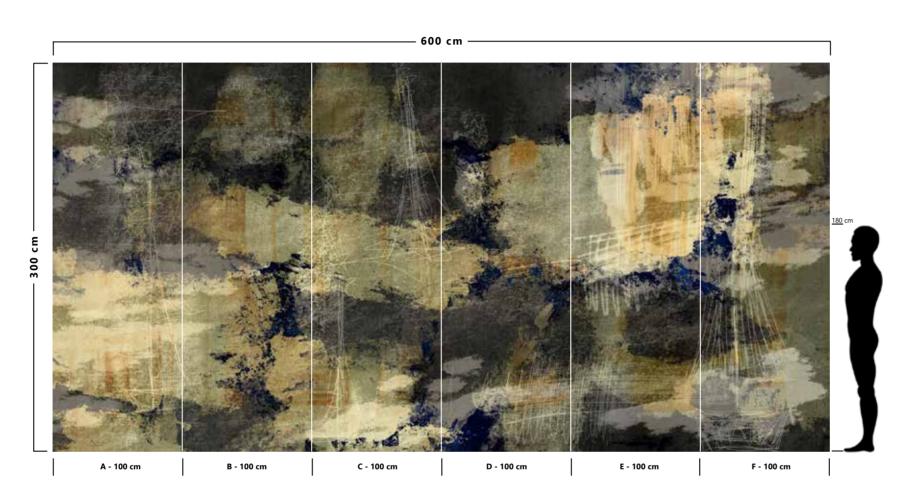

The result is an incredible artistic and decorative effect.

- Recommended length of the product is max. W: 600 cm, H: 300 cm.
  The product is also available with a custom size. The parts ABCDEF can be seperately
  selected according to the sizes on the template. For special size and any graphical request please contact.
- You can select the media from the "media guide".
  The colours of the selected reference can vary according to the selected media.