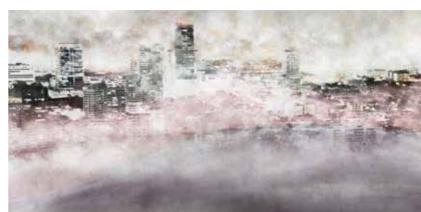

## CONTEMPO

Real masterpieces created by artists and designers which are characterized by a great level of depth and realism.

## The CONTEMPO

collection is made

with completely environmentally friendly materials and are designed to be in harmony with all the furnishings and surfaces already present in your surroundings.

There is special attention dedicated to the combination of floor and wall tiles.

The result is an incredible artistic and decorative effect.

- Recommended length of the product is max. W: 600 cm, H: 300 cm.
  The product is also available with a custom size. The parts ABCDEF can be seperately
  selected according to the sizes on the template. For special size and any graphical request please contact.
- You can select the media from the "media guide".
  The colours of the selected reference can vary according to the selected media.