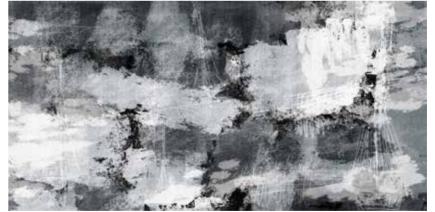

## CONTEMPO

Real masterpieces created by artists and designers which are characterized by a great level of depth and realism.

The result is an incredible artistic and decorative effect.

- Recommended length of the product is max. W: 600 cm, H: 300 cm.
  The product is also available with a custom size. The parts ABCDEF can be seperately
  selected according to the sizes on the template. For special size and any graphical request please contact.
- You can select the media from the "media guide".
  The colours of the selected reference can vary according to the selected media.