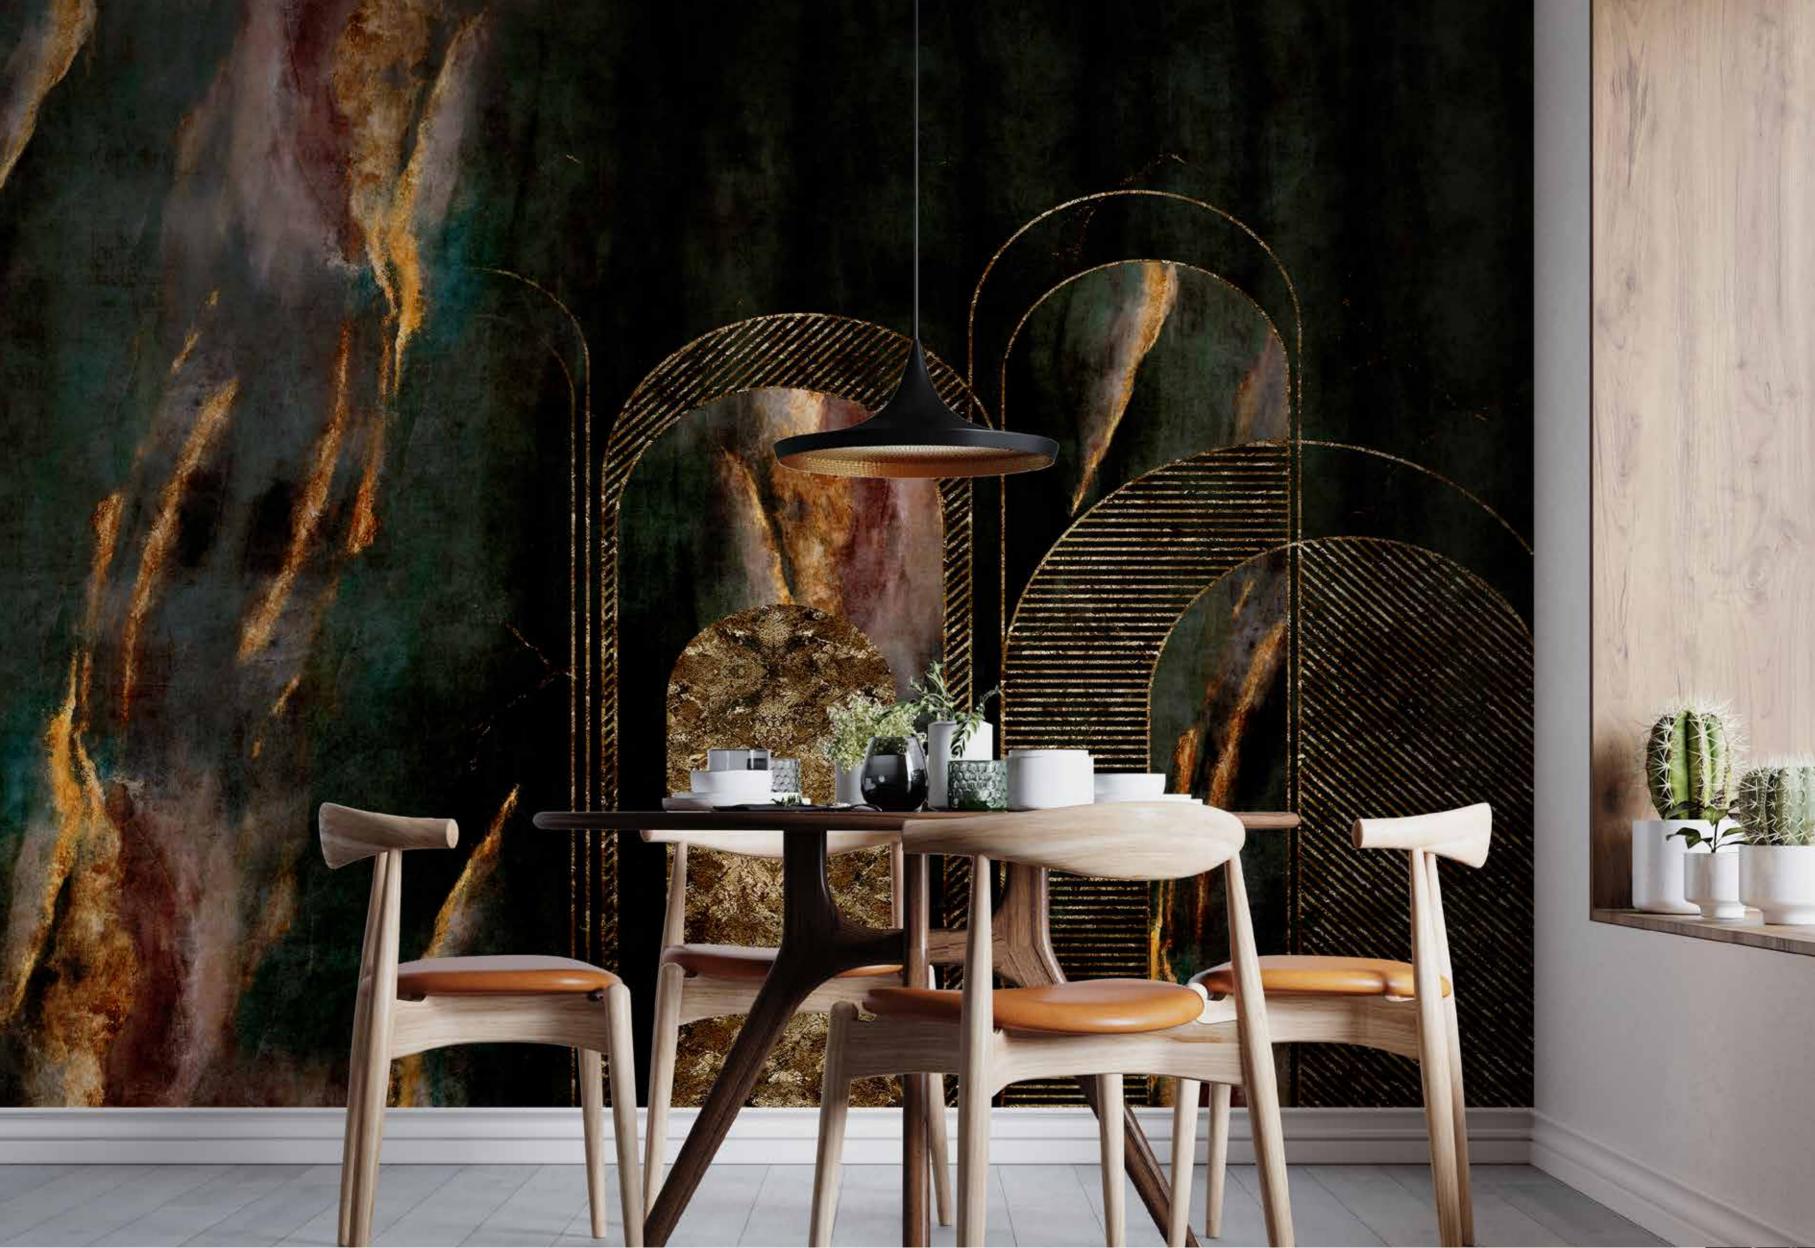

## CONTEMPO

Real masterpieces created by artists and designers which are characterized by a great level of depth and realism.

## The CONTEMPO

collection is made

with completely environmentally friendly materials and are designed to be in harmony with all the furnishings and surfaces already present in your surroundings.

There is special attention dedicated to the combination of floor and wall tiles.

The result is an incredible artistic and decorative effect.

- Recommended length of the product is max. W: 600 cm, H: 300 cm.
  The product is also available with a custom size. The parts ABCDEF can be seperately
  selected according to the sizes on the template. For special size and any graphical request please contact.
- You can select the media from the "media guide".
  The colours of the selected reference can vary according to the selected media.