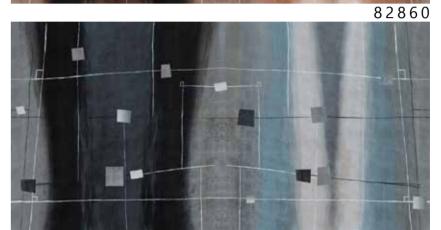

## CONTEMPO

Real masterpieces created by artists and designers which are characterized by a great level of depth and realism.

## The CONTEMPO

collection is made

with completely environmentally friendly materials and are designed to be in harmony with all the furnishings and surfaces already present in your surroundings.

There is special attention dedicated to the combination of floor and wall tiles.

The result is an incredible artistic and decorative effect.

- Recommended length of the product is max. W: 600 cm, H: 300 cm.
  The product is also available with a custom size. The parts ABCDEF can be seperately
  selected according to the sizes on the template. For special size and any graphical request please contact.
- You can select the media from the "media guide".
  The colours of the selected reference can vary according to the selected media.