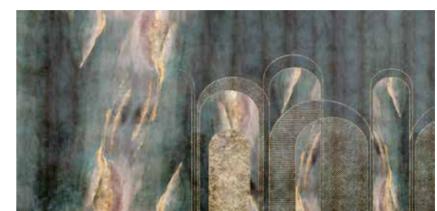

The result is an incredible artistic and decorative effect.

- Recommended length of the product is max. W: 600 cm, H: 300 cm.
  The product is also available with a custom size. The parts ABCDEF can be seperately
  selected according to the sizes on the template. For special size and any graphical request please contact.
- You can select the media from the "media guide".
  The colours of the selected reference can vary according to the selected media.