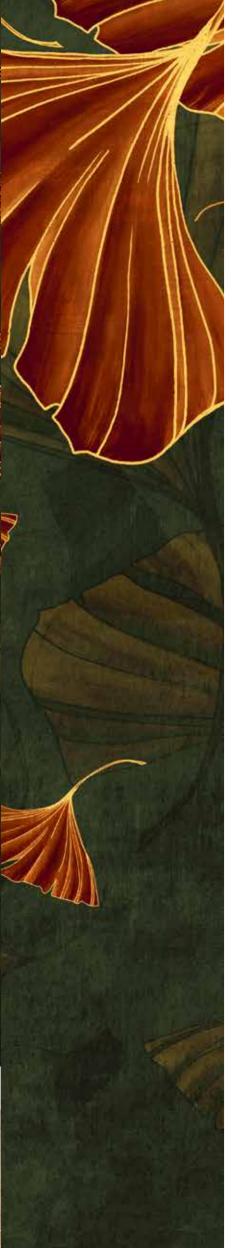

## CONTEMPO

Real masterpieces created by artists and designers which are characterized by a great level of depth and realism.

## The CONTEMPO

collection is made

with completely environmentally friendly materials and are designed to be in harmony with all the furnishings and surfaces already present in your surroundings.

There is special attention dedicated to the combination of floor and wall tiles.

The result is an incredible artistic and decorative effect.

- Recommended length of the product is max. W: 600 cm, H: 300 cm.
  The product is also available with a custom size. The parts ABCDEF can be seperately
  selected according to the sizes on the template. For special size and any graphical request please contact.
- You can select the media from the "media guide".
  The colours of the selected reference can vary according to the selected media.