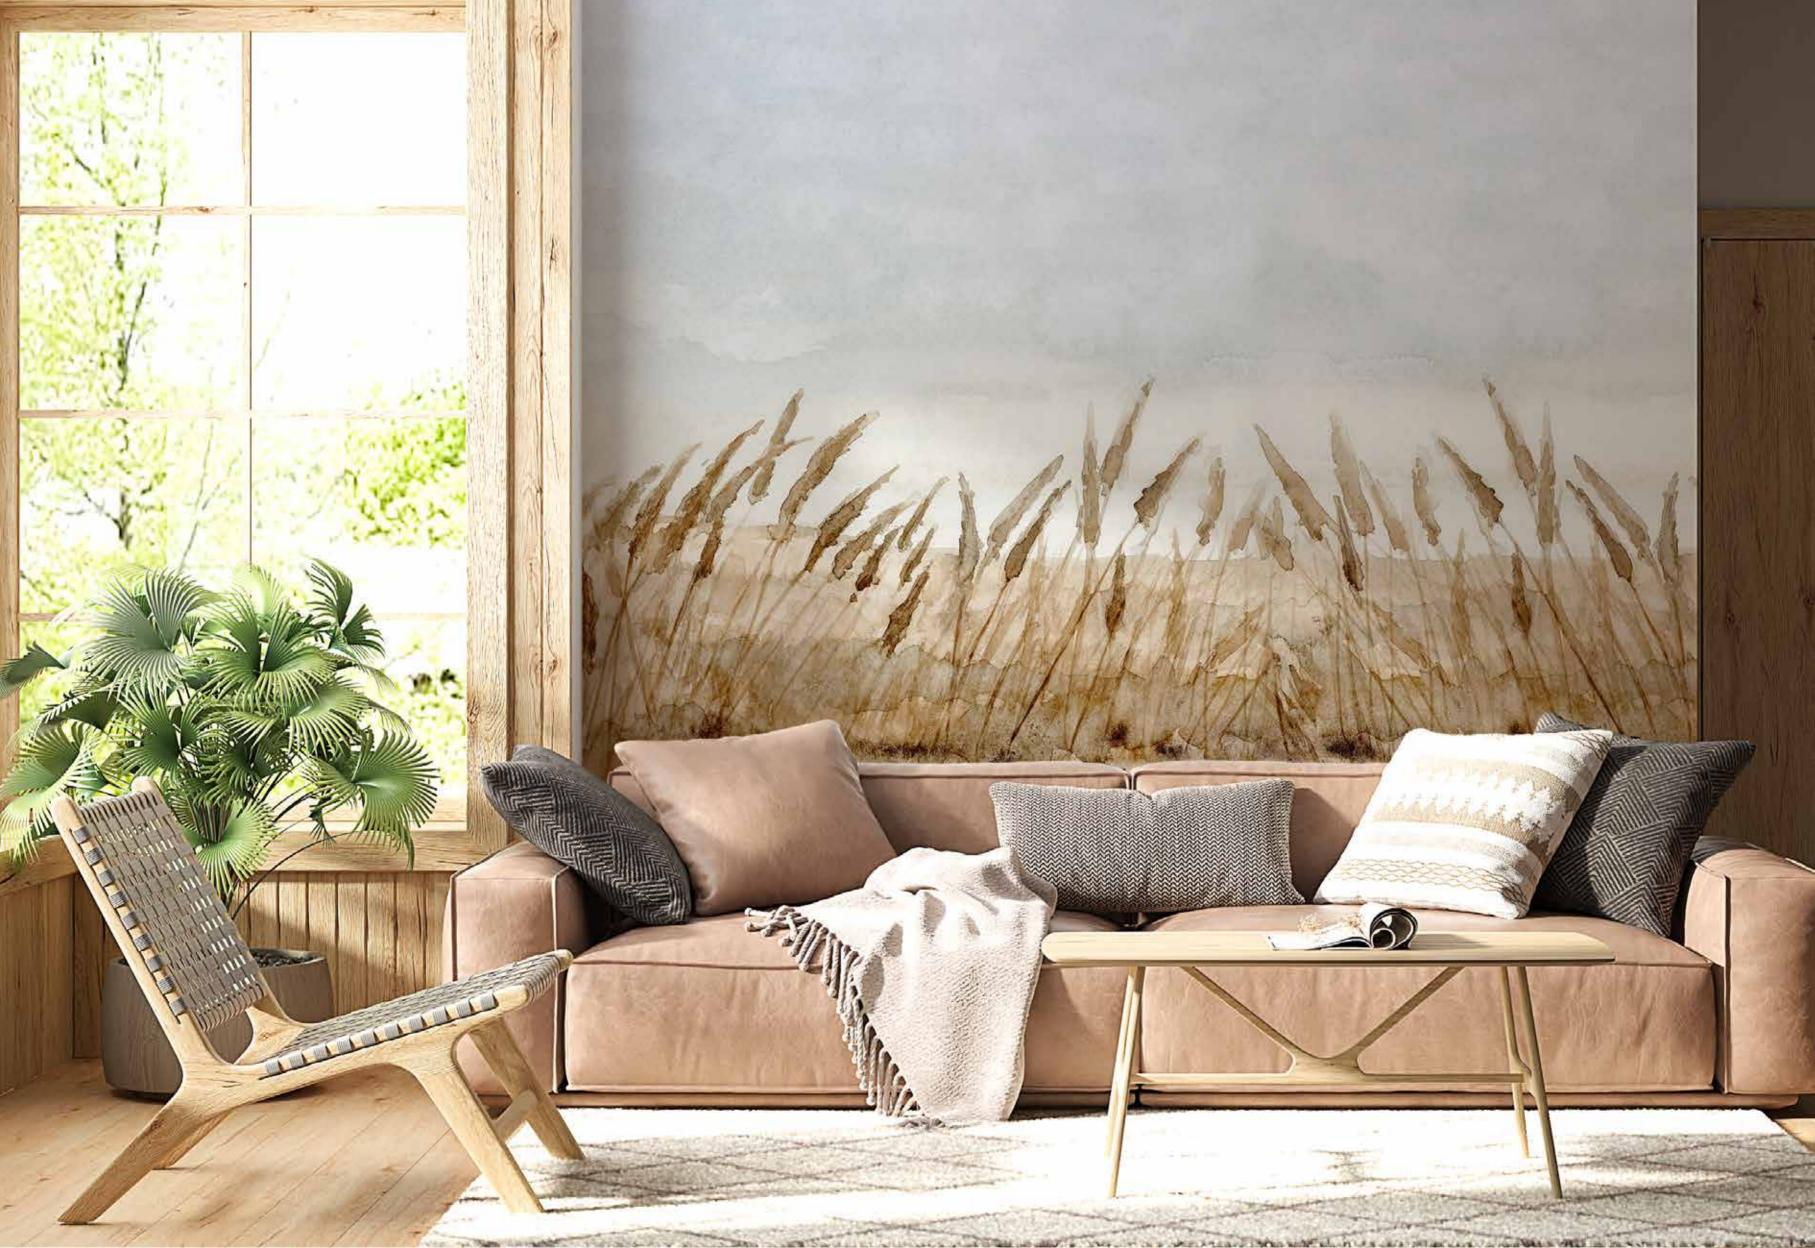

## CONTEMPO

Real masterpieces created by artists and designers which are characterized by a great level of depth and realism.

## The CONTEMPO

collection is made

with completely environmentally friendly materials and are designed to be in harmony with all the furnishings and surfaces already present in your surroundings.

There is special attention dedicated to the combination of floor and wall tiles.

The result is an incredible artistic and decorative effect.

- Recommended length of the product is max. W: 600 cm, H: 300 cm.
  The product is also available with a custom size. The parts ABCDEF can be seperately
  selected according to the sizes on the template. For special size and any graphical request please contact.
- You can select the media from the "media guide".
  The colours of the selected reference can vary according to the selected media.