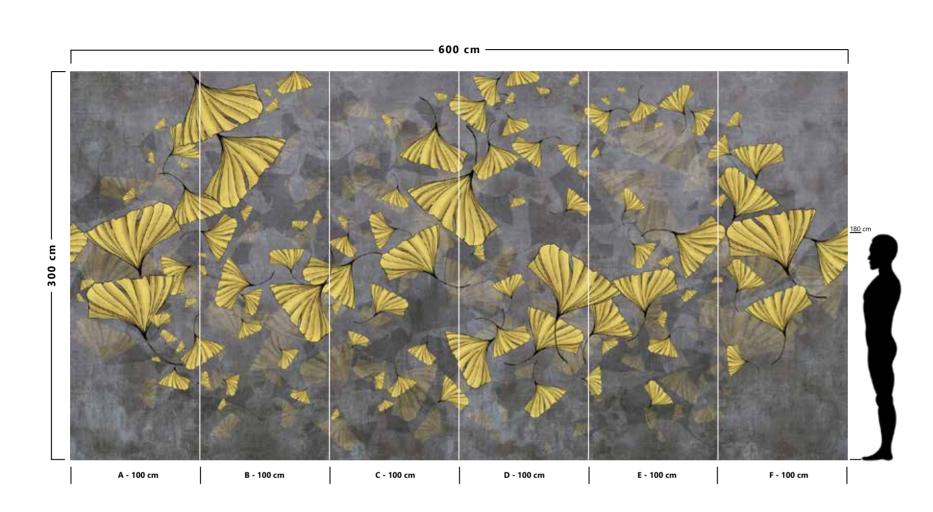

The result is an incredible artistic and decorative effect.

- Recommended length of the product is max. W: 600 cm, H: 300 cm.
  The product is also available with a custom size. The parts ABCDEF can be seperately
  selected according to the sizes on the template. For special size and any graphical request please contact.
- You can select the media from the "media guide".
  The colours of the selected reference can vary according to the selected media.