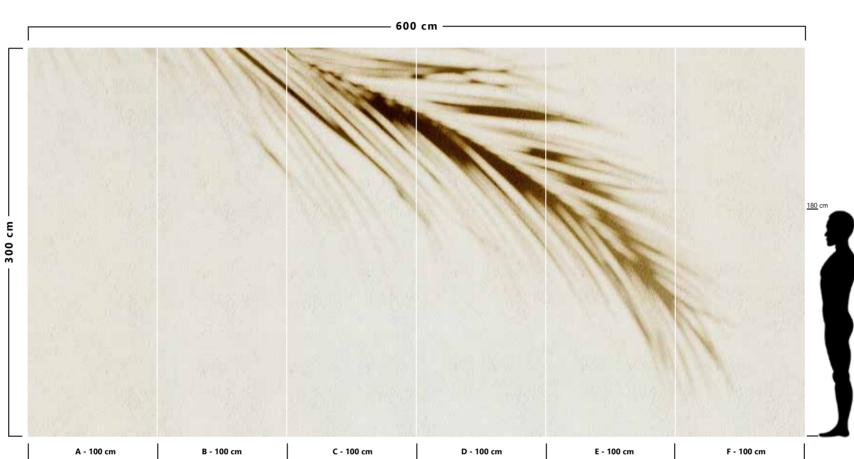

The result is an incredible artistic and decorative effect.

- Recommended length of the product is max. W: 600 cm, H: 300 cm.
  The product is also available with a custom size. The parts ABCDEF can be seperately
  selected according to the sizes on the template. For special size and any graphical request please contact.
- You can select the media from the "media guide".
  The colours of the selected reference can vary according to the selected media.

- Recommended length of the product is max. W: 600 cm, H: 300 cm.
  The product is also available with a custom size. The parts ABCDEF can be seperately selected according to the sizes on the template. For special size and any graphical request please contact.
- You can select the media from the "media guide".
  The colours of the selected reference can vary according to the selected media.