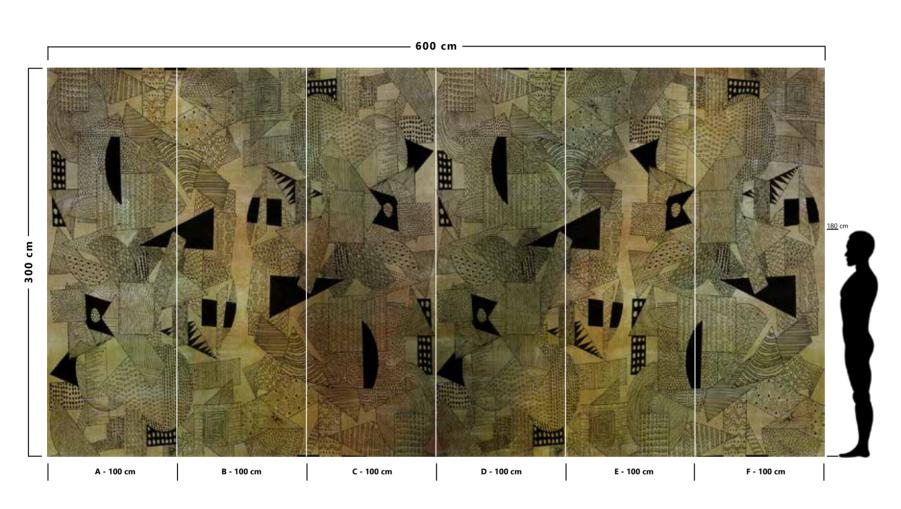

The result is an incredible artistic and decorative effect.

- Recommended length of the product is max. W: 600 cm, H: 300 cm.
  The product is also available with a custom size. The parts ABCDEF can be seperately
  selected according to the sizes on the template. For special size and any graphical request please contact.
- You can select the media from the "media guide".
  The colours of the selected reference can vary according to the selected media.

- Recommended length of the product is max. W: 600 cm, H: 300 cm.
  The product is also available with a custom size. The parts ABCDEF can be seperately selected according to the sizes on the template. For special size and any graphical request please contact.
- You can select the media from the "media guide".
  The colours of the selected reference can vary according to the selected media.

- Recommended length of the product is max. W: 600 cm, H: 300 cm.
  The product is also available with a custom size. The parts ABCDEF can be seperately
  selected according to the sizes on the template. For special size and any graphical request please contact.
  You can select the media from the "media guide".
  The colours of the selected reference can vary according to the selected media.