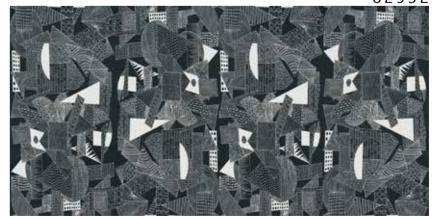

- Recommended length of the product is max. W: 600 cm, H: 300 cm.
  The product is also available with a custom size. The parts ABCDEF can be seperately
  selected according to the sizes on the template. For special size and any graphical request please contact.
  You can select the media from the "media guide".
  The colours of the selected reference can vary according to the selected media.