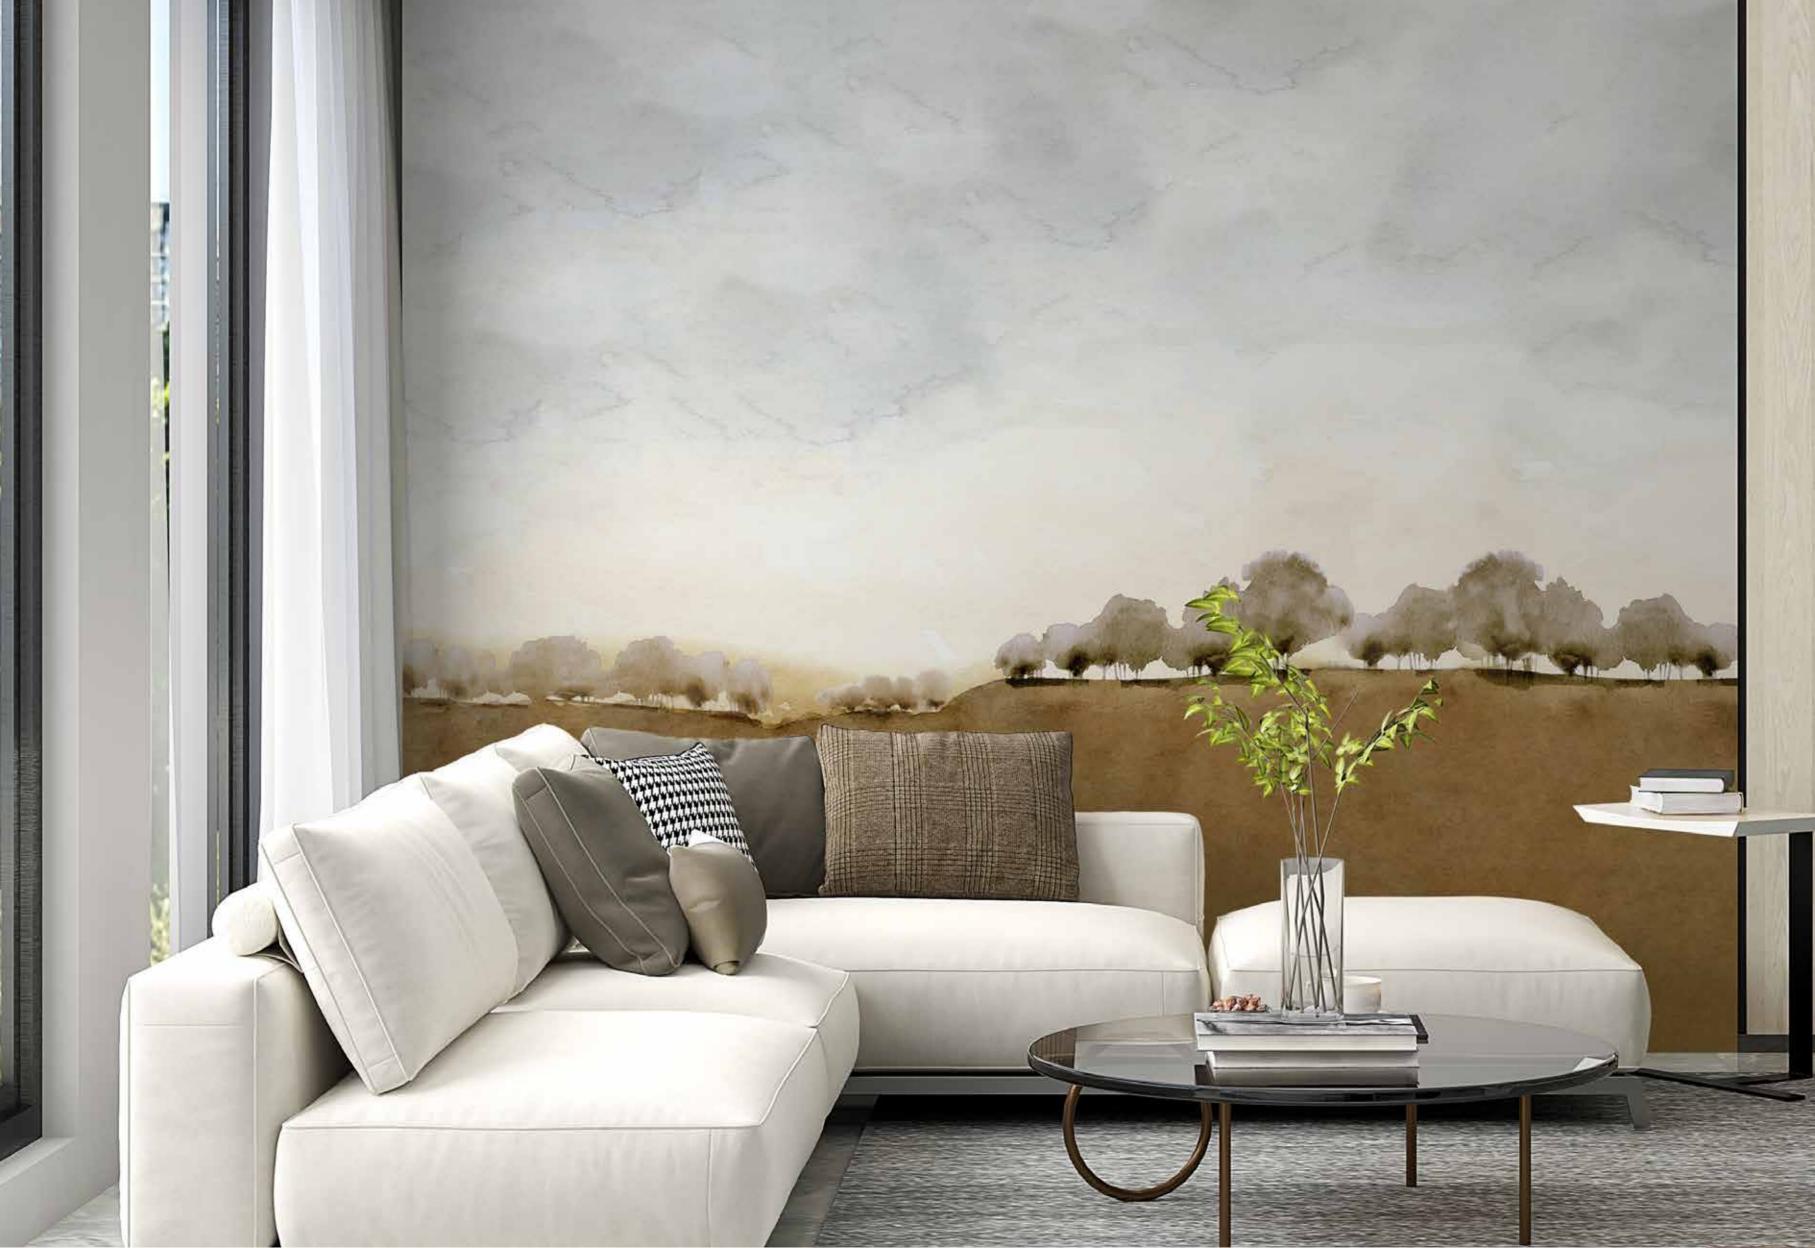

## CONTEMPO

Real masterpieces created by artists and designers which are characterized by a great level of depth and realism.

## The CONTEMPO

collection is made

with completely environmentally friendly materials and are designed to be in harmony with all the furnishings and surfaces already present in your surroundings.

There is special attention dedicated to the combination of floor and wall tiles.

The result is an incredible artistic and decorative effect.

- Recommended length of the product is max. W: 600 cm, H: 300 cm.
  The product is also available with a custom size. The parts ABCDEF can be seperately
  selected according to the sizes on the template. For special size and any graphical request please contact.
- You can select the media from the "media guide".
  The colours of the selected reference can vary according to the selected media.