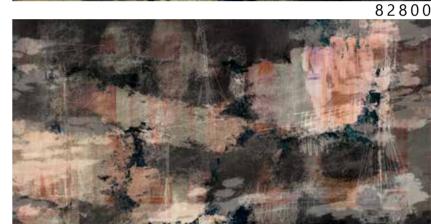

## CONTEMPO

Real masterpieces created by artists and designers which are characterized by a great level of depth and realism.

The result is an incredible artistic and decorative effect.

- Recommended length of the product is max. W: 600 cm, H: 300 cm.
  The product is also available with a custom size. The parts ABCDEF can be seperately
  selected according to the sizes on the template. For special size and any graphical request please contact.
- You can select the media from the "media guide".
  The colours of the selected reference can vary according to the selected media.