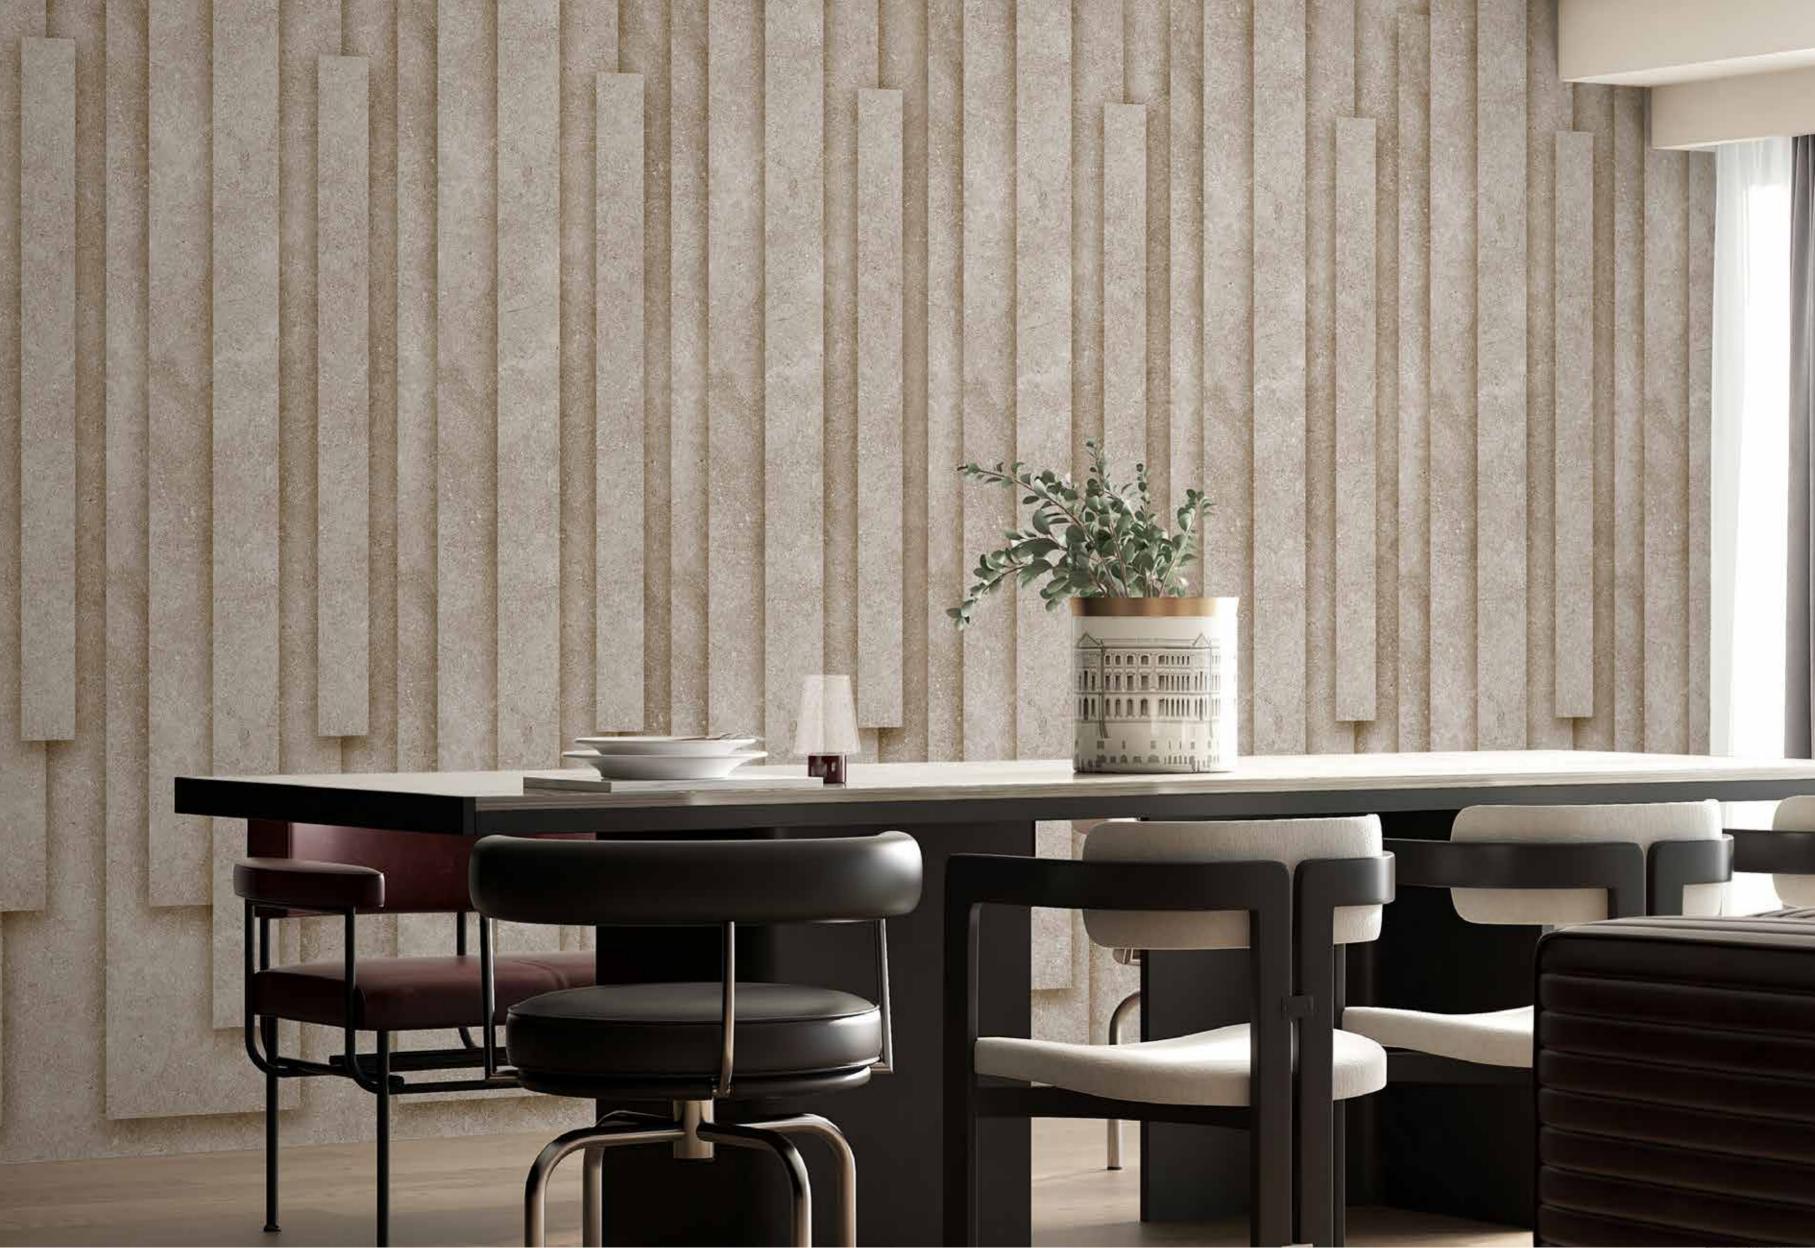

## The CONTEMPO

collection is made

with completely environmentally friendly materials and are designed to be in harmony with all the furnishings and surfaces already present in your surroundings.

There is special attention dedicated to the combination of floor and wall tiles.

The result is an incredible artistic and decorative effect.

- Recommended length of the product is max. W: 600 cm, H: 300 cm.
  The product is also available with a custom size. The parts ABCDEF can be seperately
  selected according to the sizes on the template. For special size and any graphical request please contact.
- You can select the media from the "media guide".
  The colours of the selected reference can vary according to the selected media.