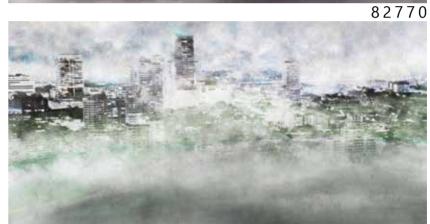

## CONTEMPO

Real masterpieces created by artists and designers which are characterized by a great level of depth and realism.

## The CONTEMPO

collection is made

with completely environmentally friendly materials and are designed to be in harmony with all the furnishings and surfaces already present in your surroundings.

There is special attention dedicated to the combination of floor and wall tiles.

The result is an incredible artistic and decorative effect.

- Recommended length of the product is max. W: 600 cm, H: 300 cm.
  The product is also available with a custom size. The parts ABCDEF can be seperately
  selected according to the sizes on the template. For special size and any graphical request please contact.
- You can select the media from the "media guide".
  The colours of the selected reference can vary according to the selected media.