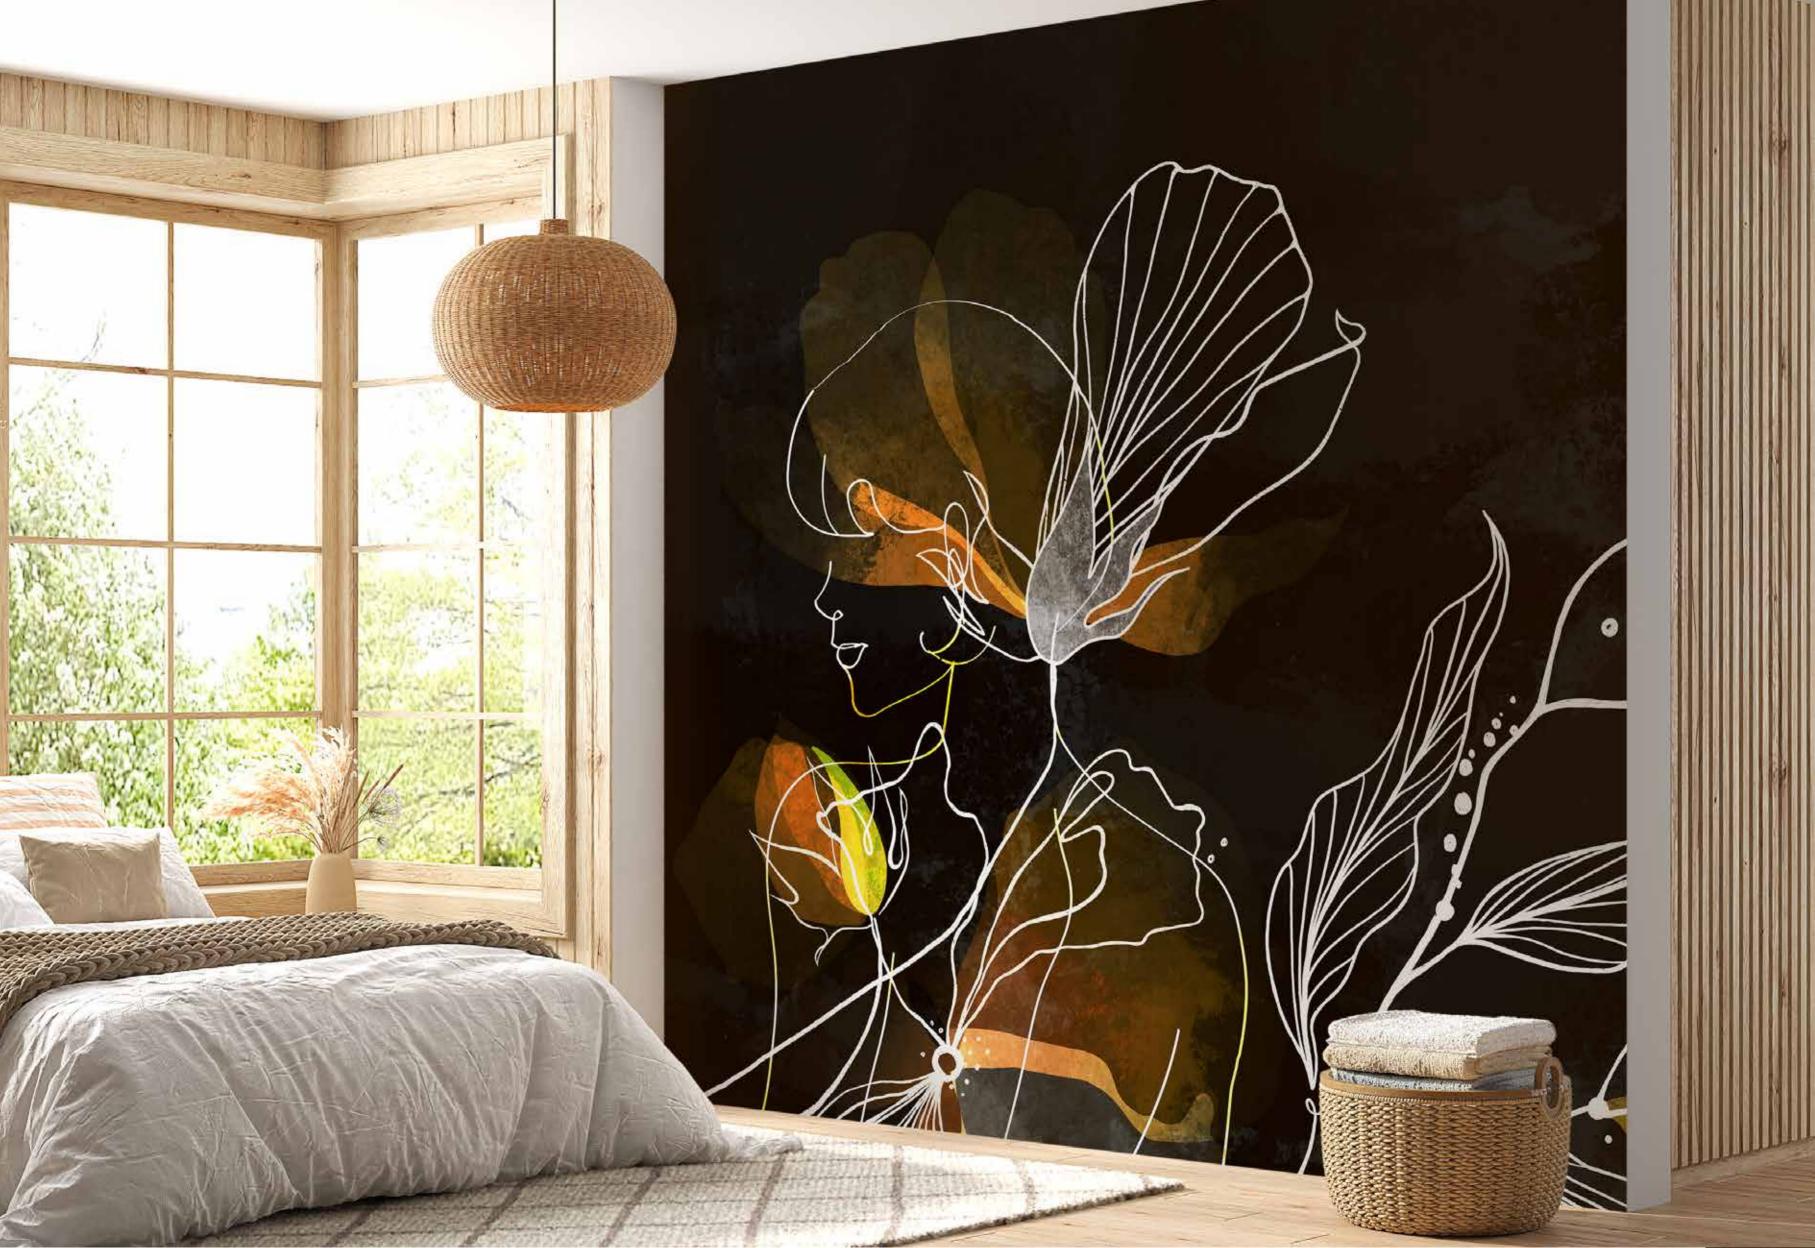

## CONTEMPO

Real masterpieces created by artists and designers which are characterized by a great level of depth and realism.

## The CONTEMPO

collection is made

with completely environmentally friendly materials and are designed to be in harmony with all the furnishings and surfaces already present in your surroundings.

There is special attention dedicated to the combination of floor and wall tiles.

The result is an incredible artistic and decorative effect.

- Recommended length of the product is max. W: 600 cm, H: 300 cm.
  The product is also available with a custom size. The parts ABCDEF can be seperately
  selected according to the sizes on the template. For special size and any graphical request please contact.
- You can select the media from the "media guide".
  The colours of the selected reference can vary according to the selected media.