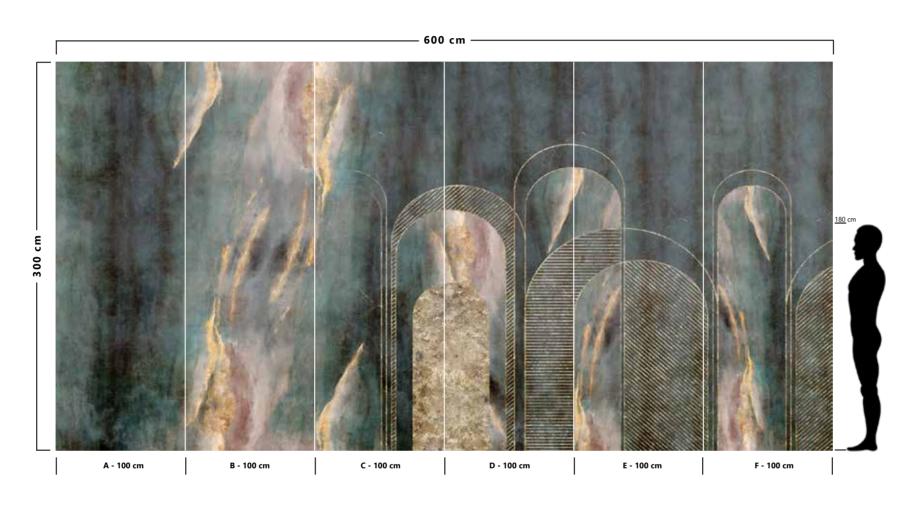

The result is an incredible artistic and decorative effect.

- Recommended length of the product is max. W: 600 cm, H: 300 cm.
  The product is also available with a custom size. The parts ABCDEF can be seperately
  selected according to the sizes on the template. For special size and any graphical request please contact.
- You can select the media from the "media guide".
  The colours of the selected reference can vary according to the selected media.