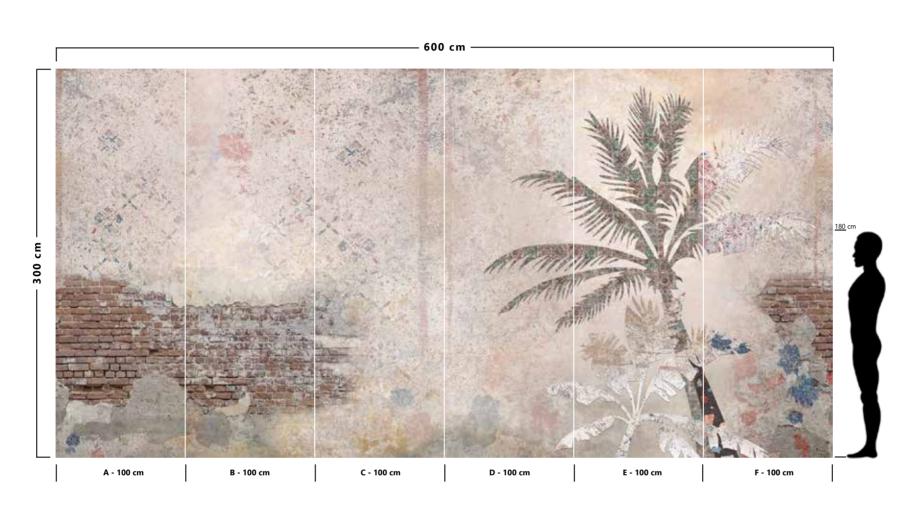

The result is an incredible artistic and decorative effect.

- Recommended length of the product is max. W: 600 cm, H: 300 cm.
  The product is also available with a custom size. The parts ABCDEF can be seperately
  selected according to the sizes on the template. For special size and any graphical request please contact.
- You can select the media from the "media guide".
  The colours of the selected reference can vary according to the selected media.