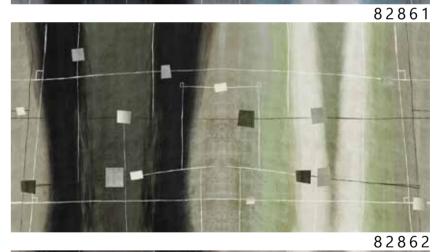

## CONTEMPO

Real masterpieces created by artists and designers which are characterized by a great level of depth and realism.

## The CONTEMPO

collection is made

with completely environmentally friendly materials and are designed to be in harmony with all the furnishings and surfaces already present in your surroundings.

There is special attention dedicated to the combination of floor and wall tiles.

The result is an incredible artistic and decorative effect.

- Recommended length of the product is max. W: 600 cm, H: 300 cm.
  The product is also available with a custom size. The parts ABCDEF can be seperately
  selected according to the sizes on the template. For special size and any graphical request please contact.
- You can select the media from the "media guide".
  The colours of the selected reference can vary according to the selected media.