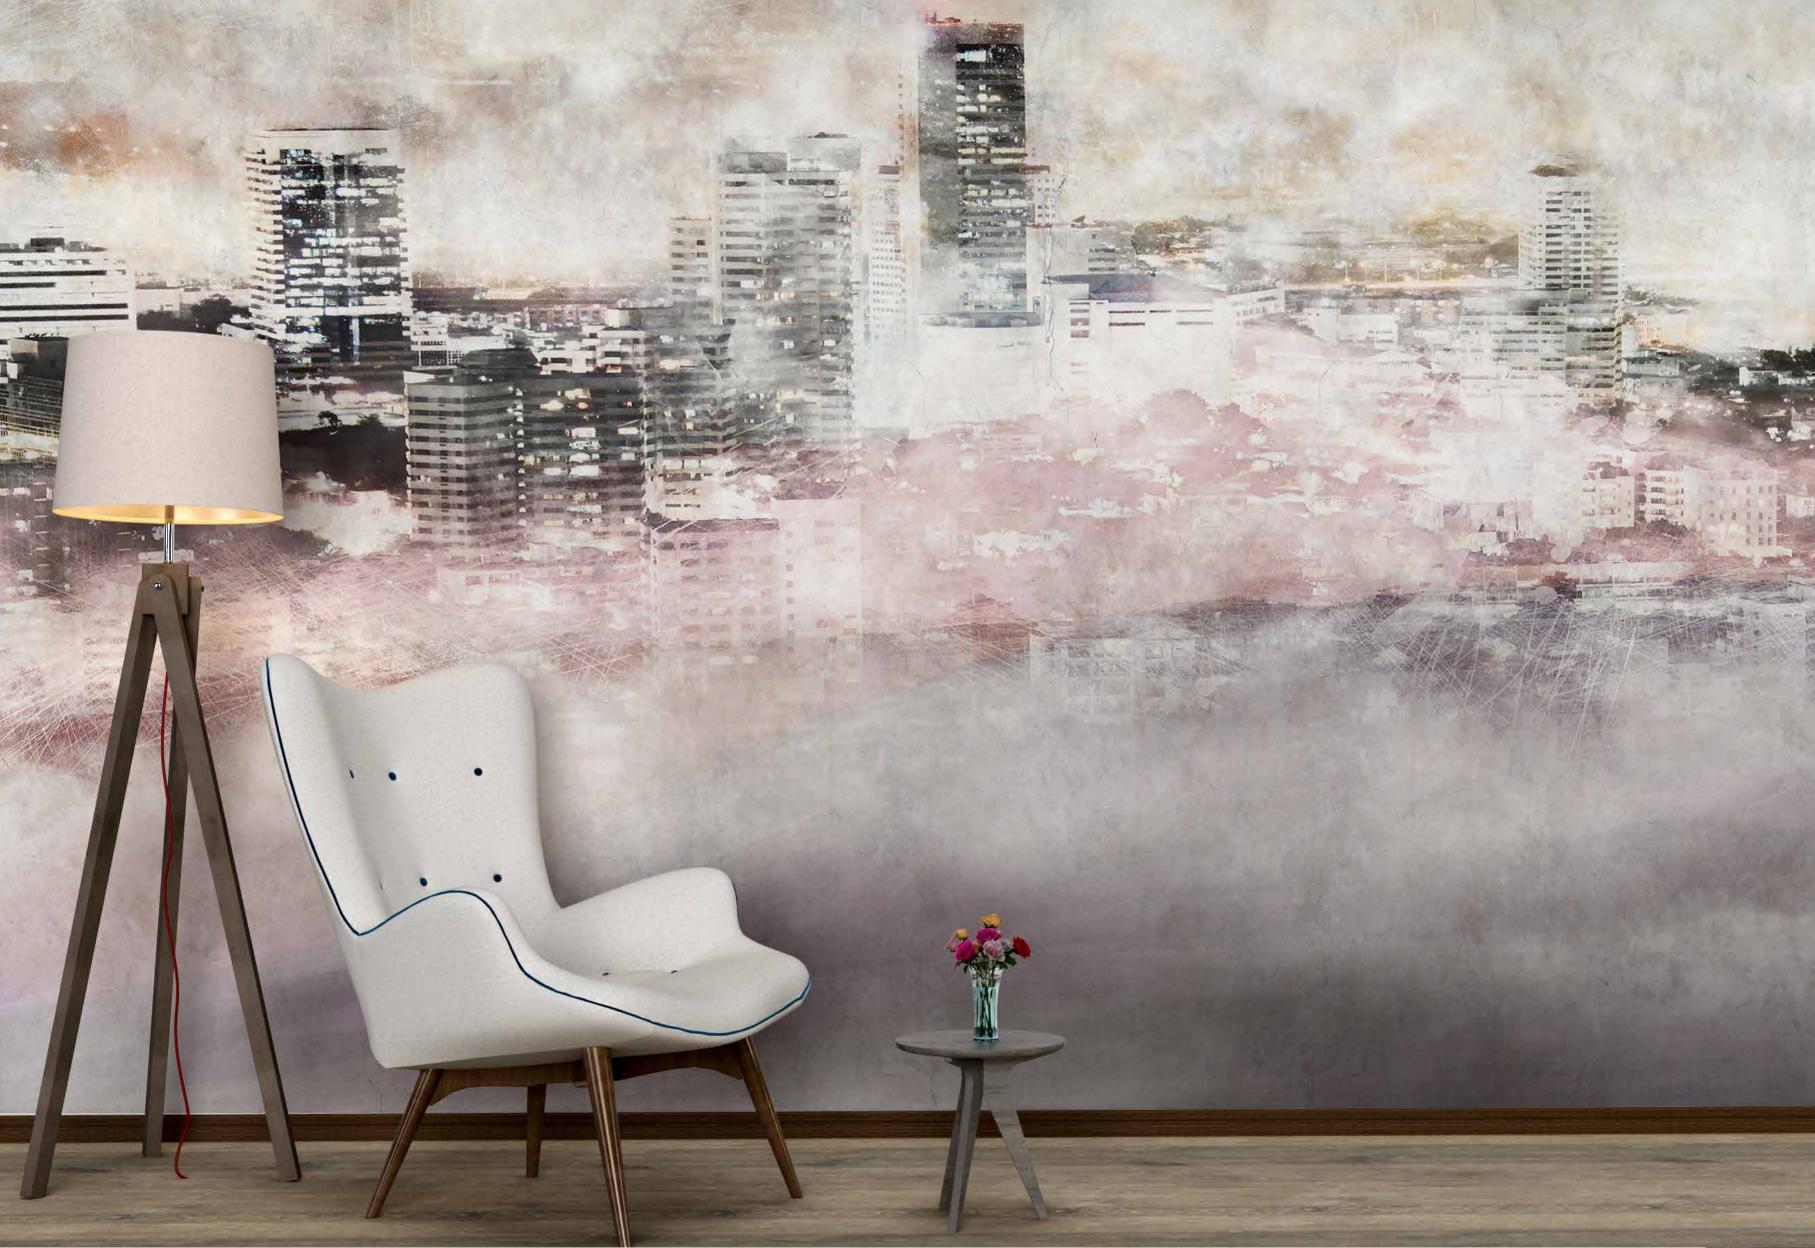

## CONTEMPO

Real masterpieces created by artists and designers which are characterized by a great level of depth and realism.

The result is an incredible artistic and decorative effect.

- Recommended length of the product is max. W: 600 cm, H: 300 cm.
  The product is also available with a custom size. The parts ABCDEF can be seperately
  selected according to the sizes on the template. For special size and any graphical request please contact.
- You can select the media from the "media guide".
  The colours of the selected reference can vary according to the selected media.