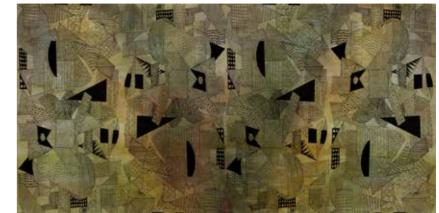

## CONTEMPO

Real masterpieces created by artists and designers which are characterized by a great level of depth and realism.

## The CONTEMPO

collection is made

with completely environmentally friendly materials and are designed to be in harmony with all the furnishings and surfaces already present in your surroundings.

There is special attention dedicated to the combination of floor and wall tiles.

The result is an incredible artistic and decorative effect.

- Recommended length of the product is max. W: 600 cm, H: 300 cm.
  The product is also available with a custom size. The parts ABCDEF can be seperately
  selected according to the sizes on the template. For special size and any graphical request please contact.
- You can select the media from the "media guide".
  The colours of the selected reference can vary according to the selected media.