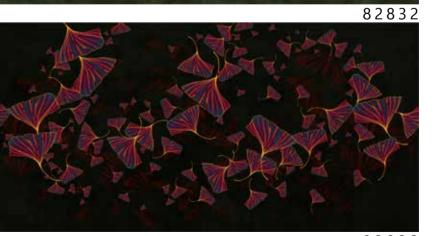

## CONTEMPO

Real masterpieces created by artists and designers which are characterized by a great level of depth and realism.

## The CONTEMPO

collection is made

with completely environmentally friendly materials and are designed to be in harmony with all the furnishings and surfaces already present in your surroundings.

There is special attention dedicated to the combination of floor and wall tiles.

The result is an incredible artistic and decorative effect.

- Recommended length of the product is max. W: 600 cm, H: 300 cm.
  The product is also available with a custom size. The parts ABCDEF can be seperately
  selected according to the sizes on the template. For special size and any graphical request please contact.
- You can select the media from the "media guide".
  The colours of the selected reference can vary according to the selected media.