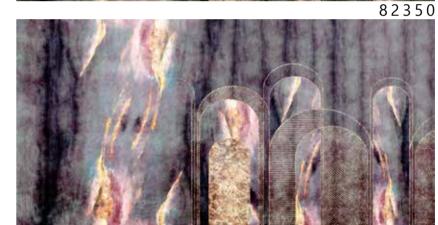

The result is an incredible artistic and decorative effect.

- Recommended length of the product is max. W: 600 cm, H: 300 cm.
  The product is also available with a custom size. The parts ABCDEF can be seperately
  selected according to the sizes on the template. For special size and any graphical request please contact.
- You can select the media from the "media guide".
  The colours of the selected reference can vary according to the selected media.