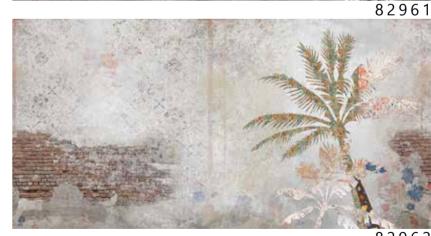

## CONTEMPO

Real masterpieces created by artists and designers which are characterized by a great level of depth and realism.

The result is an incredible artistic and decorative effect.

- Recommended length of the product is max. W: 600 cm, H: 300 cm.
  The product is also available with a custom size. The parts ABCDEF can be seperately
  selected according to the sizes on the template. For special size and any graphical request please contact.
- You can select the media from the "media guide".
  The colours of the selected reference can vary according to the selected media.