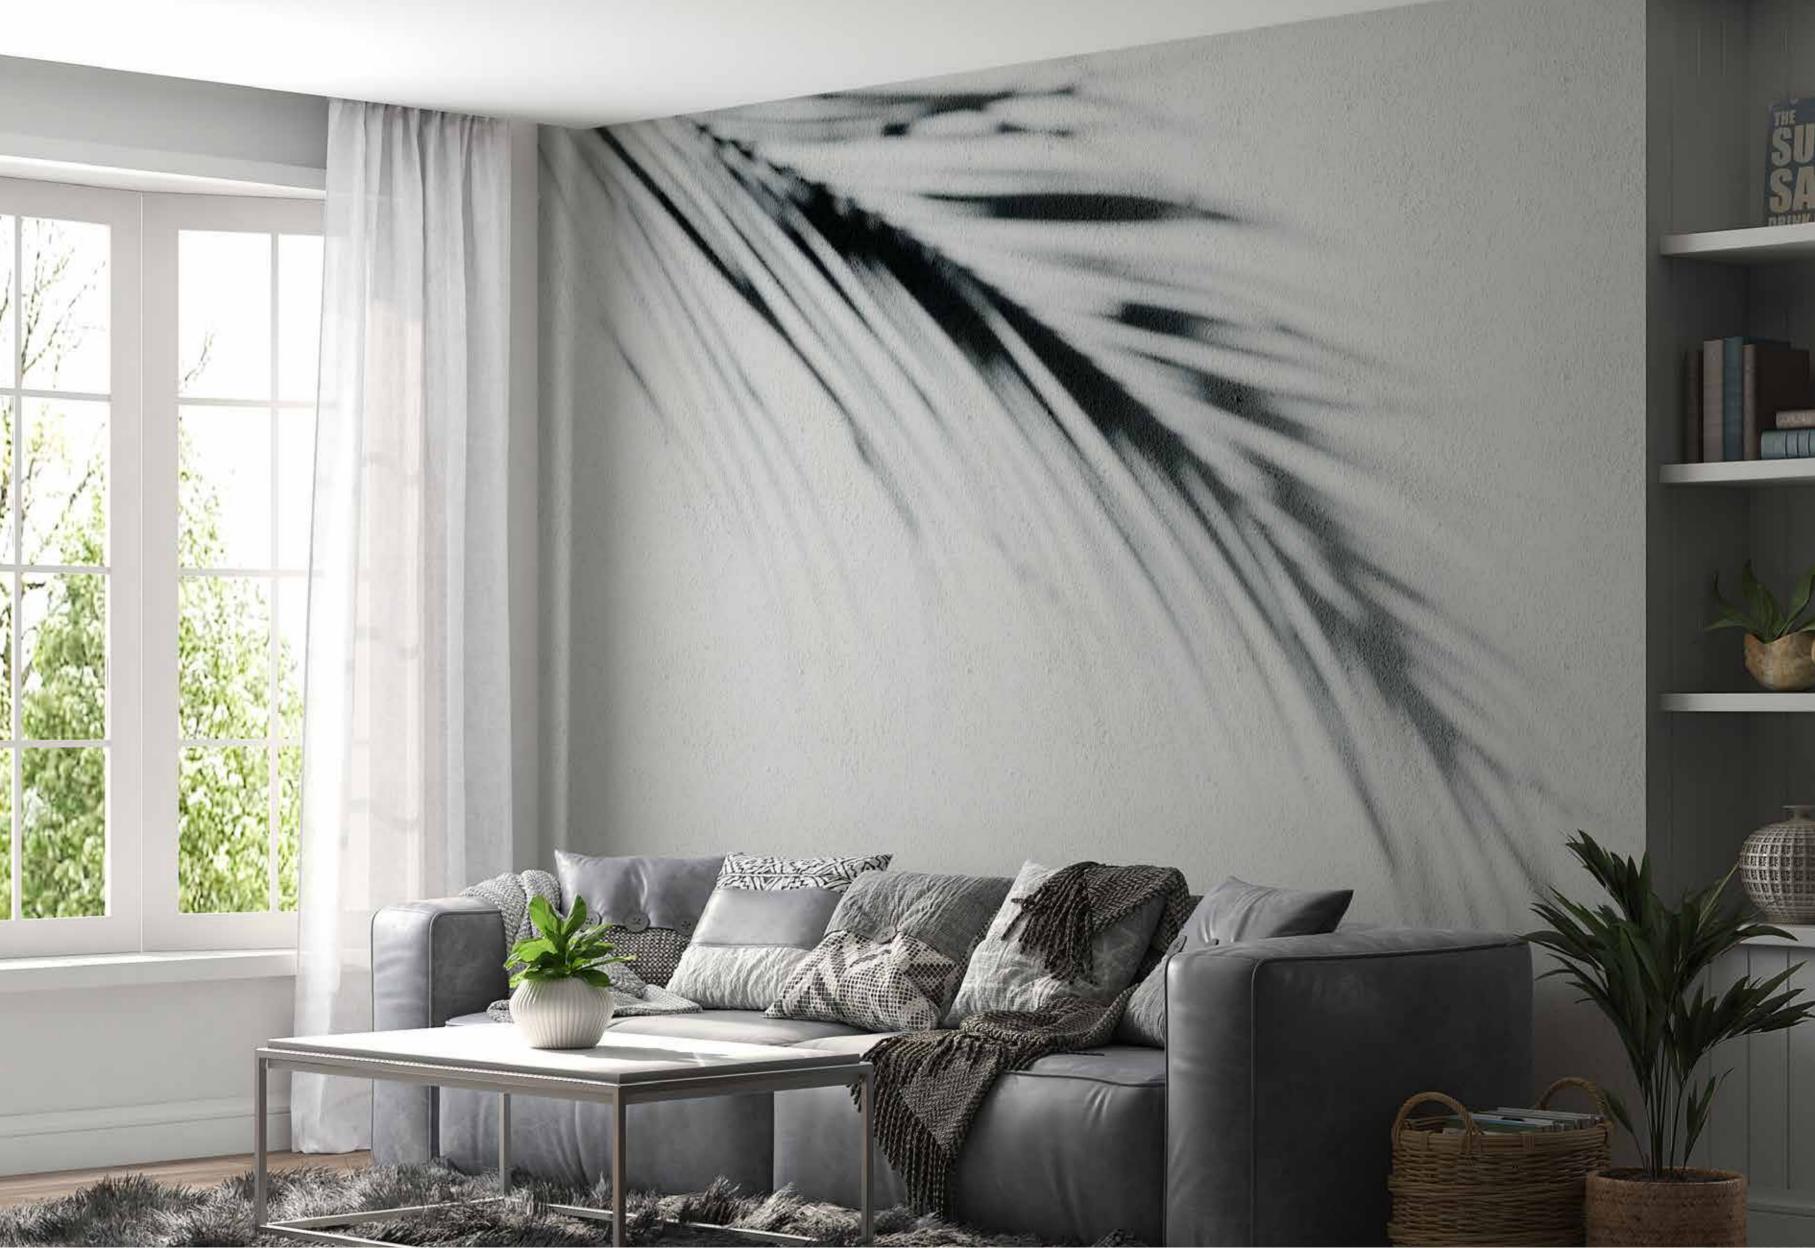

## CONTEMPO

Real masterpieces created by artists and designers which are characterized by a great level of depth and realism.

The result is an incredible artistic and decorative effect.

- Recommended length of the product is max. W: 600 cm, H: 300 cm.
  The product is also available with a custom size. The parts ABCDEF can be seperately
  selected according to the sizes on the template. For special size and any graphical request please contact.
- You can select the media from the "media guide".
  The colours of the selected reference can vary according to the selected media.