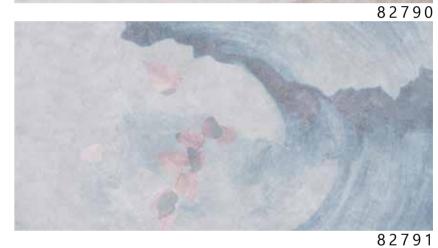

oduct is max. W: 600 cm, H: 300 cm.
  The product is also available with a custom size. The parts ABCDEF can be seperately
  selected according to the sizes on the template. For special size and any graphical request please contact.
  You can select the media from the "media guide".
  The colours of the selected reference can vary according to the selected media.























- Recommended length of the product is max. W: 600 cm, H: 300 cm.
  The product is also available with a custom size. The parts ABCDEF can be seperately
  selected according to the sizes on the template. For special size and any graphical request please contact.
  You can select the media from the "media guide".
  The colours of the selected reference can vary according to the selected media.



















- Recommended length of the product is max. W: 600 cm, H: 300 cm.
  The product is also available with a custom size. The parts ABCDEF can be seperately
  selected according to the sizes on the template. For special size and any graphical request please contact.
  You can select the media from the "media guide".
  The colours of the selected reference can vary according to the selected media.















- Recommended length of the product is max. W: 600 cm, H: 300 cm.
  The product is also available with a custom size. The parts ABCDEF can be seperately
  selected according to the sizes on the template. For special size and any graphical request please contact.
  You can select the media from the "media guide".
  The colours of the selected reference can vary according to the selec