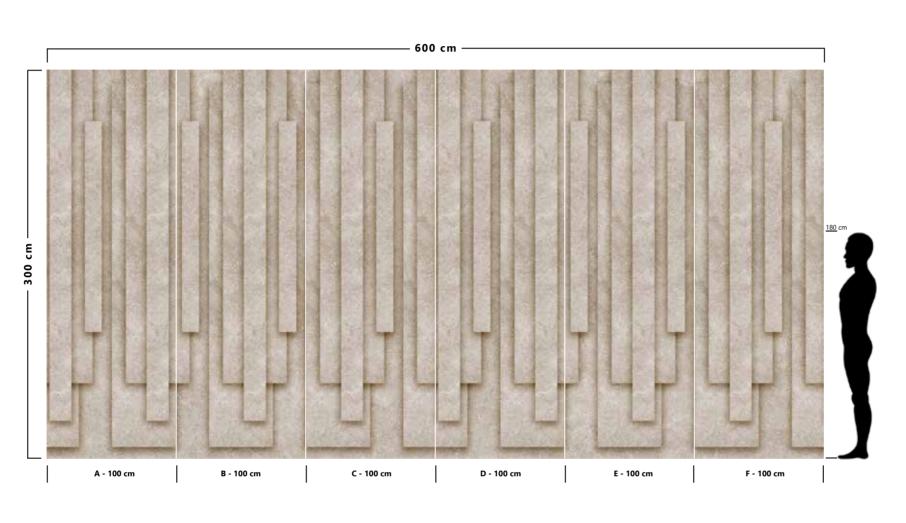

The result is an incredible artistic and decorative effect.

- Recommended length of the product is max. W: 600 cm, H: 300 cm.
  The product is also available with a custom size. The parts ABCDEF can be seperately
  selected according to the sizes on the template. For special size and any graphical request please contact.
- You can select the media from the "media guide".
  The colours of the selected reference can vary according to the selected media.