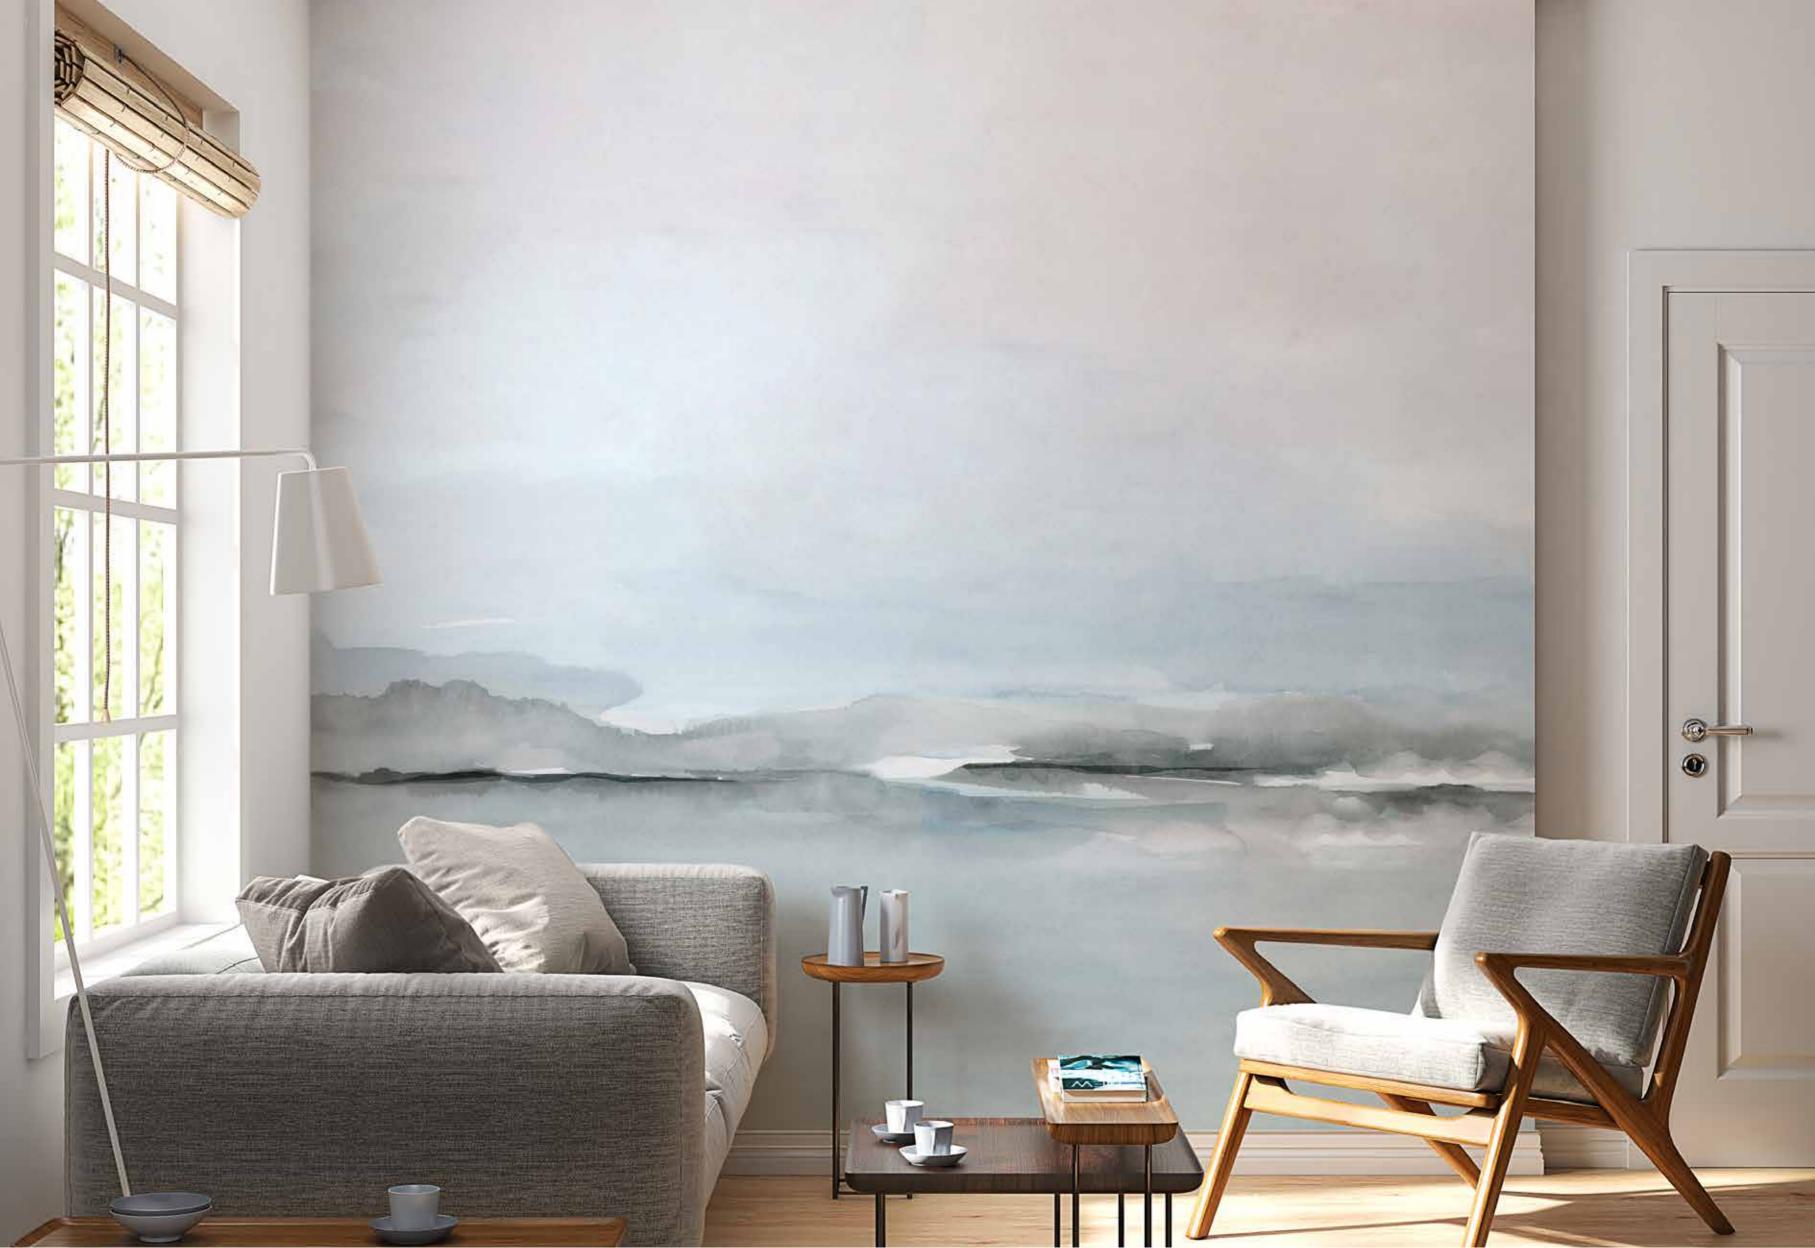

## CONTEMPO

Real masterpieces created by artists and designers which are characterized by a great level of depth and realism.

## The CONTEMPO

collection is made

with completely environmentally friendly materials and are designed to be in harmony with all the furnishings and surfaces already present in your surroundings.

There is special attention dedicated to the combination of floor and wall tiles.

The result is an incredible artistic and decorative effect.

- Recommended length of the product is max. W: 600 cm, H: 300 cm.
  The product is also available with a custom size. The parts ABCDEF can be seperately
  selected according to the sizes on the template. For special size and any graphical request please contact.
- You can select the media from the "media guide".
  The colours of the selected reference can vary according to the selected media.