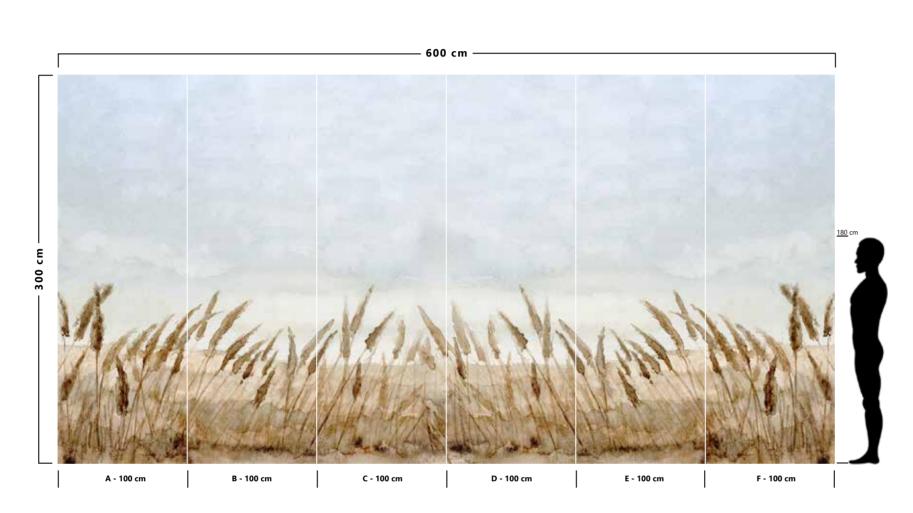

The result is an incredible artistic and decorative effect.

- Recommended length of the product is max. W: 600 cm, H: 300 cm.
  The product is also available with a custom size. The parts ABCDEF can be seperately
  selected according to the sizes on the template. For special size and any graphical request please contact.
- You can select the media from the "media guide".
  The colours of the selected reference can vary according to the selected media.