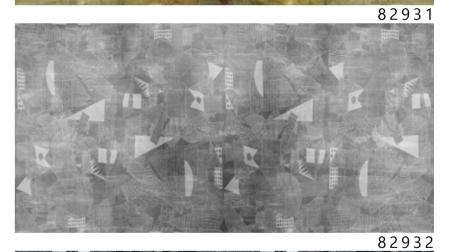

- Recommended length of the product is max. W: 600 cm, H: 300 cm.
  The product is also available with a custom size. The parts ABCDEF can be seperately
  selected according to the sizes on the template. For special size and any graphical request please contact.
  You can select the media from the "media guide".
  The colours of the selected reference can vary according to the selected media.