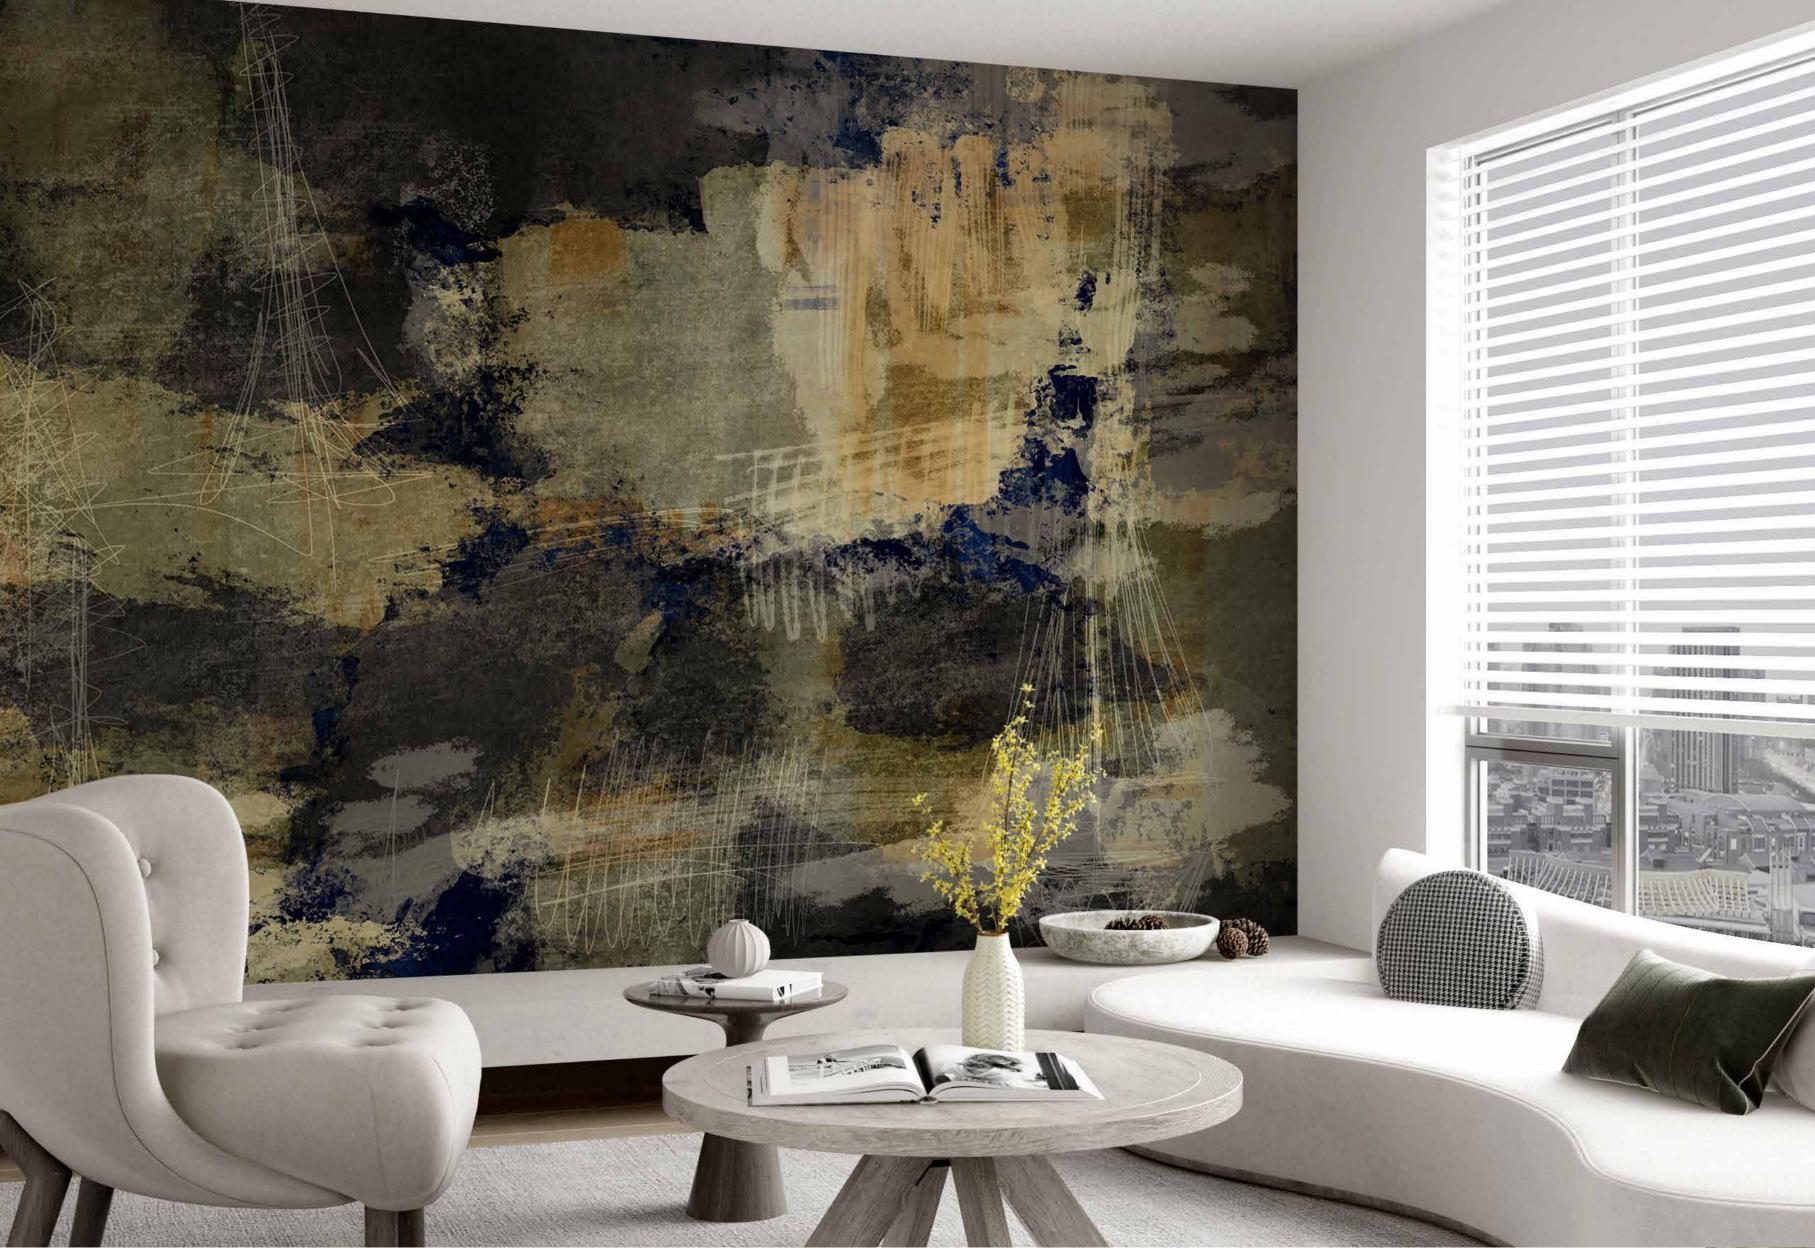

## CONTEMPO

Real masterpieces created by artists and designers which are characterized by a great level of depth and realism.

The result is an incredible artistic and decorative effect.

- Recommended length of the product is max. W: 600 cm, H: 300 cm.
  The product is also available with a custom size. The parts ABCDEF can be seperately
  selected according to the sizes on the template. For special size and any graphical request please contact.
- You can select the media from the "media guide".
  The colours of the selected reference can vary according to the selected media.