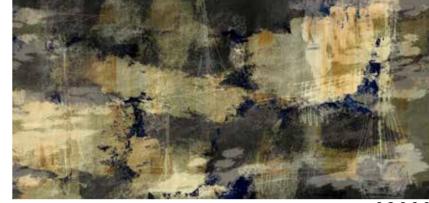

## CONTEMPO

Real masterpieces created by artists and designers which are characterized by a great level of depth and realism.

The result is an incredible artistic and decorative effect.

- Recommended length of the product is max. W: 600 cm, H: 300 cm.
  The product is also available with a custom size. The parts ABCDEF can be seperately
  selected according to the sizes on the template. For special size and any graphical request please contact.
- You can select the media from the "media guide".
  The colours of the selected reference can vary according to the selected media.