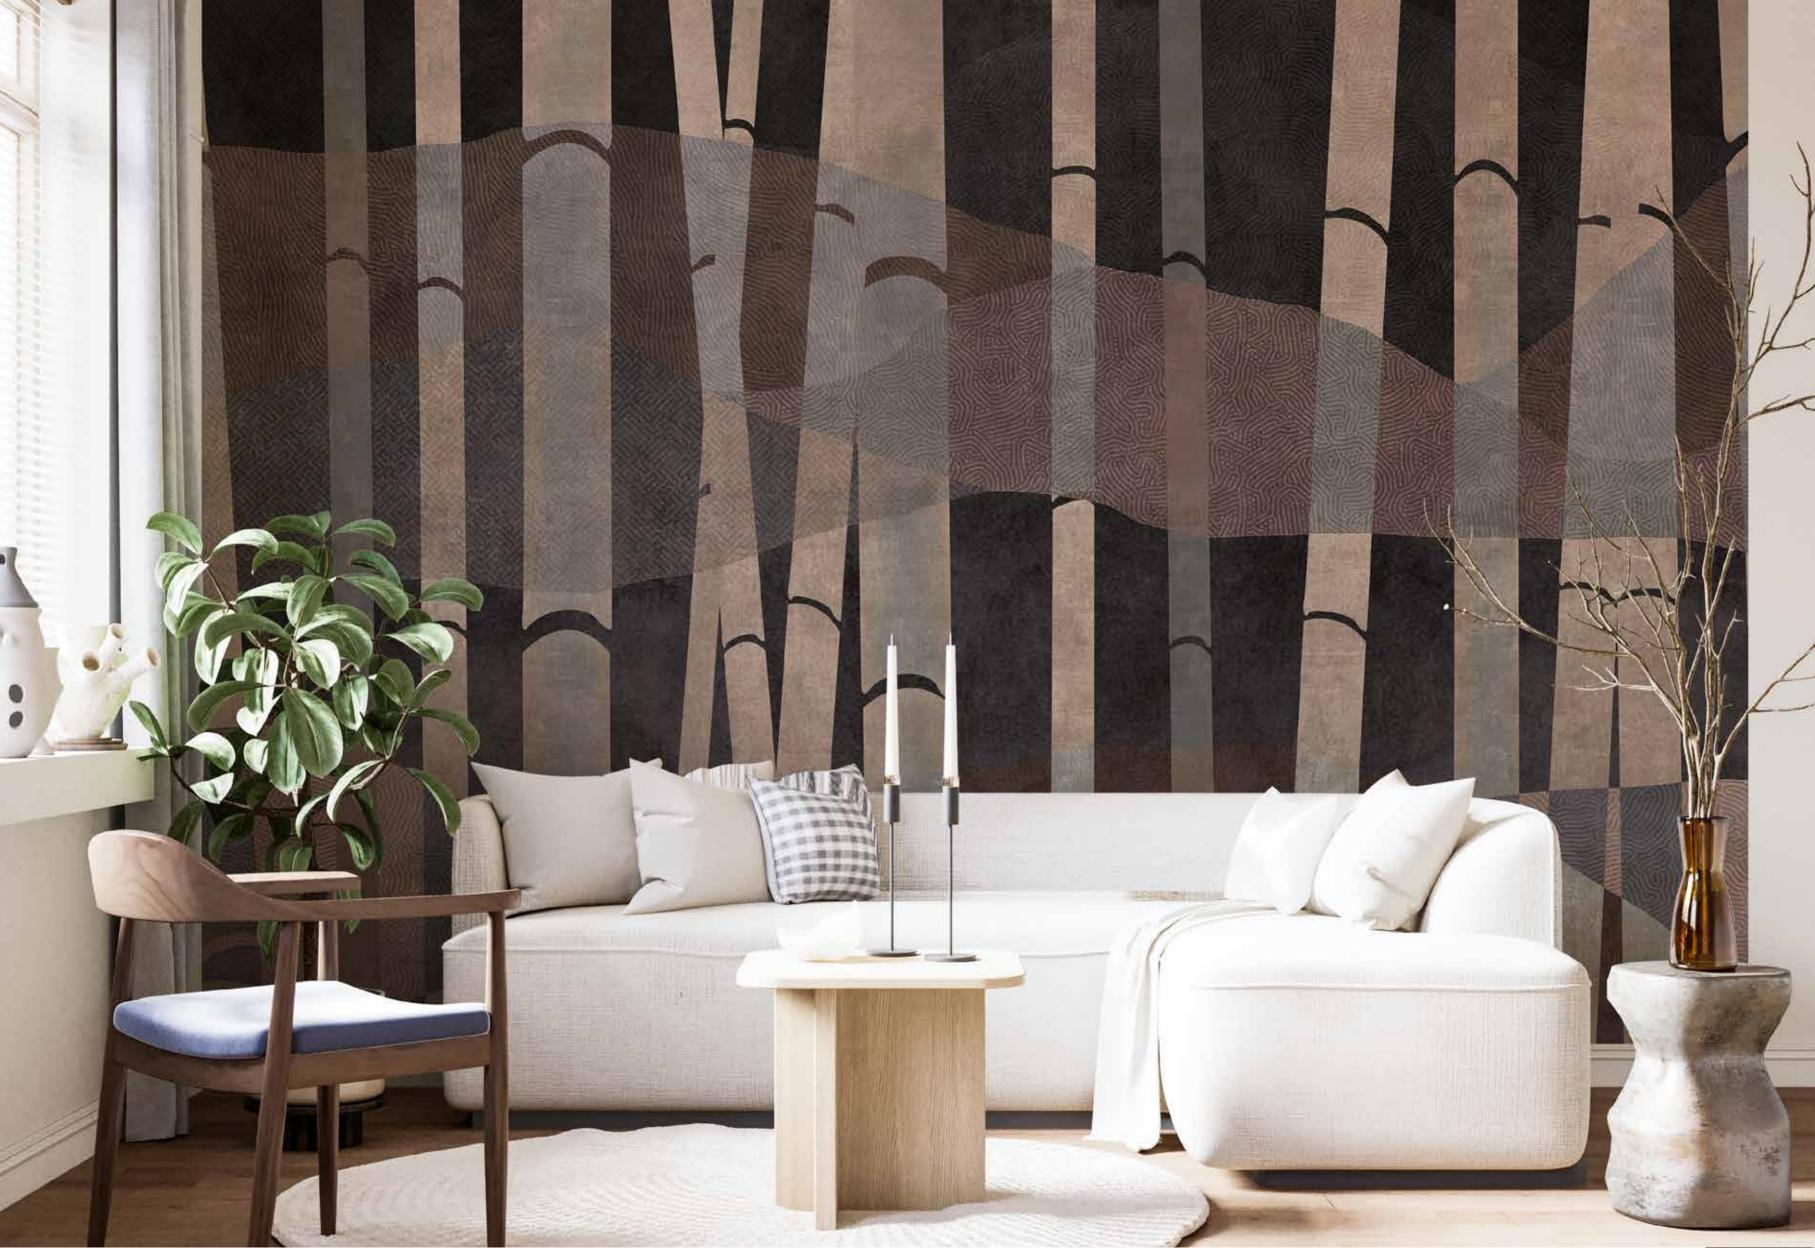

- Recommended length of the product is max. W: 600 cm, H: 300 cm.
  The product is also available with a custom size. The parts ABCDEF can be seperately selected according to the sizes on the template. For special size and any graphical request please contact.
- You can select the media from the "media guide".
  The colours of the selected reference can vary according to the selected media.