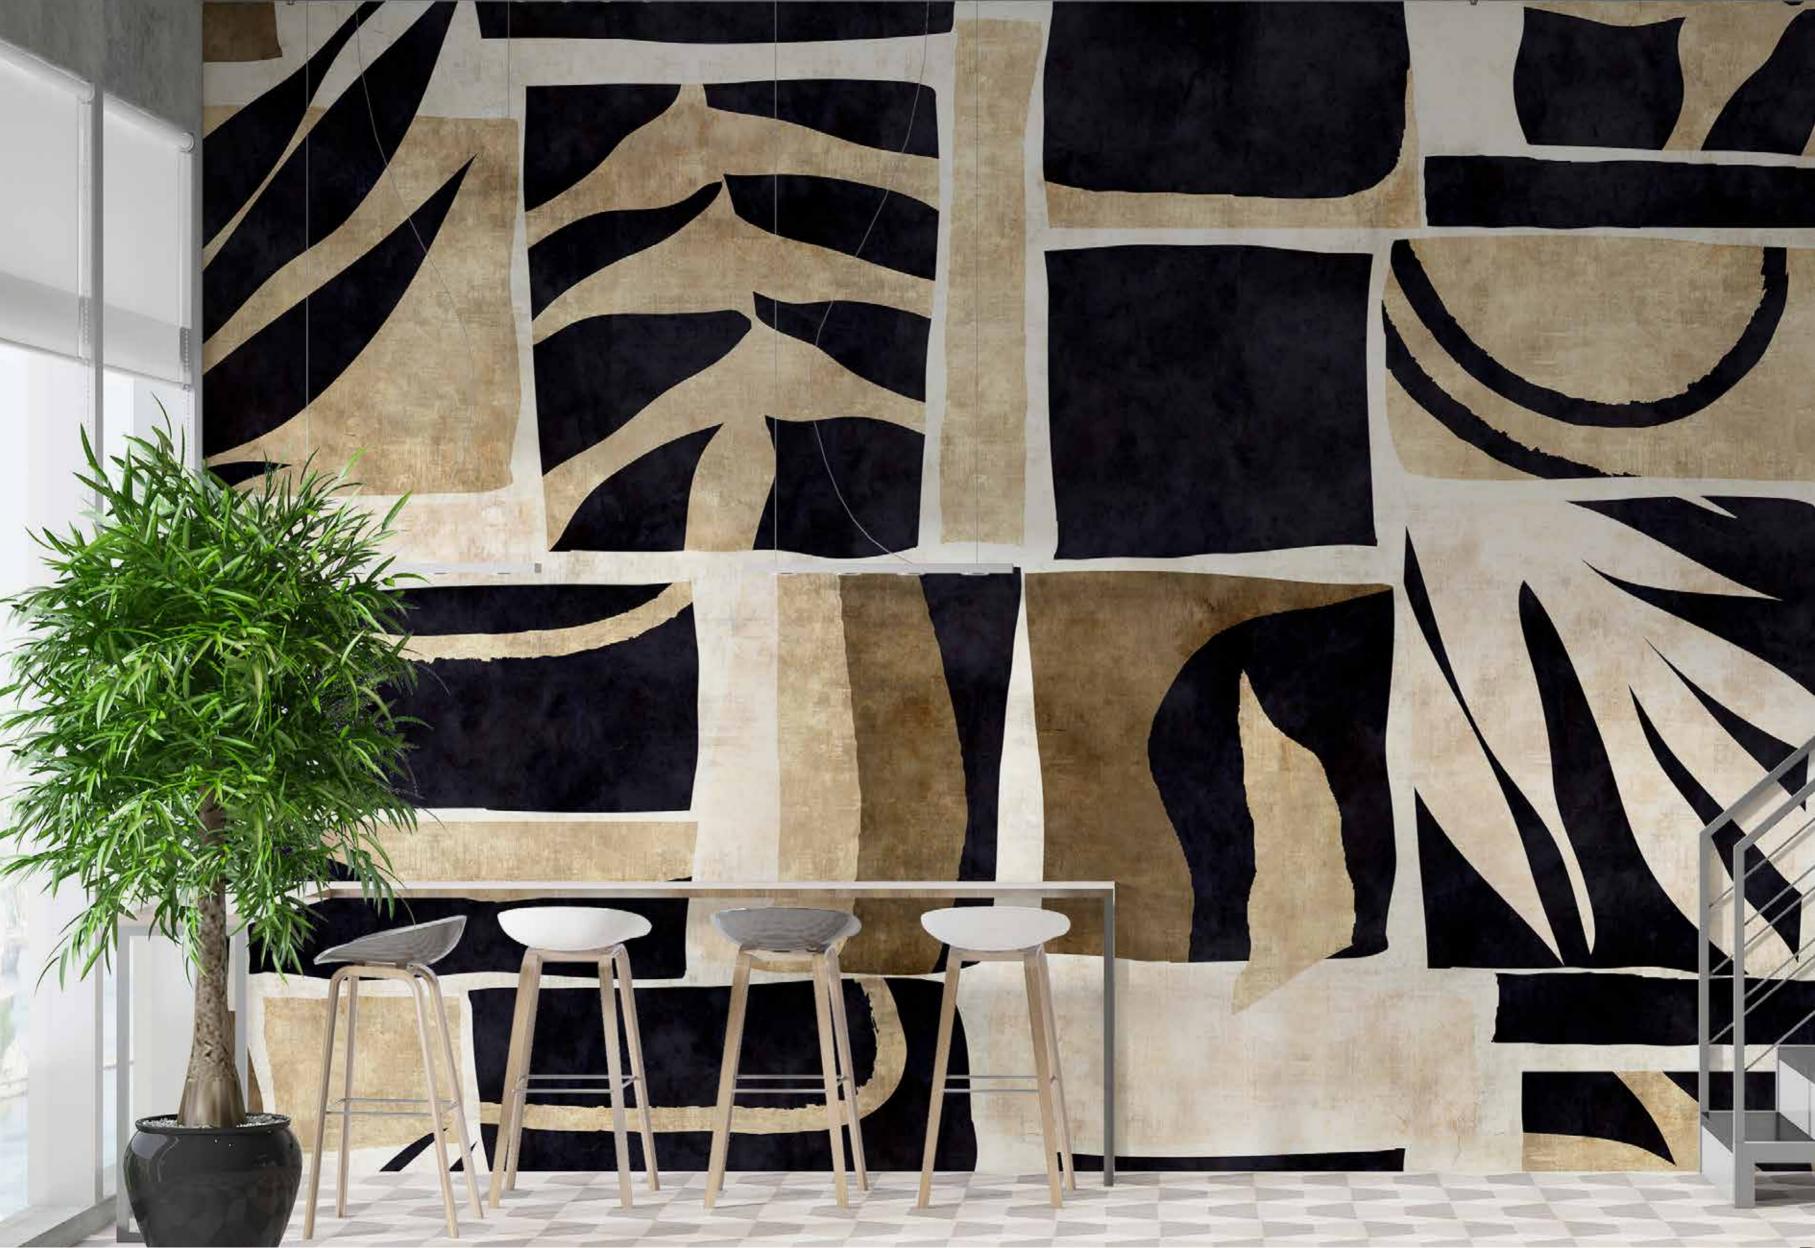

## CONTEMPO

Real masterpieces created by artists and designers which are characterized by a great level of depth and realism.

- Recommended length of the product is max. W: 600 cm, H: 300 cm.
  The product is also available with a custom size. The parts ABCDEF can be seperately selected according to the sizes on the template. For special size and any graphical request please contact.
- You can select the media from the "media guide".
  The colours of the selected reference can vary according to the selected media.