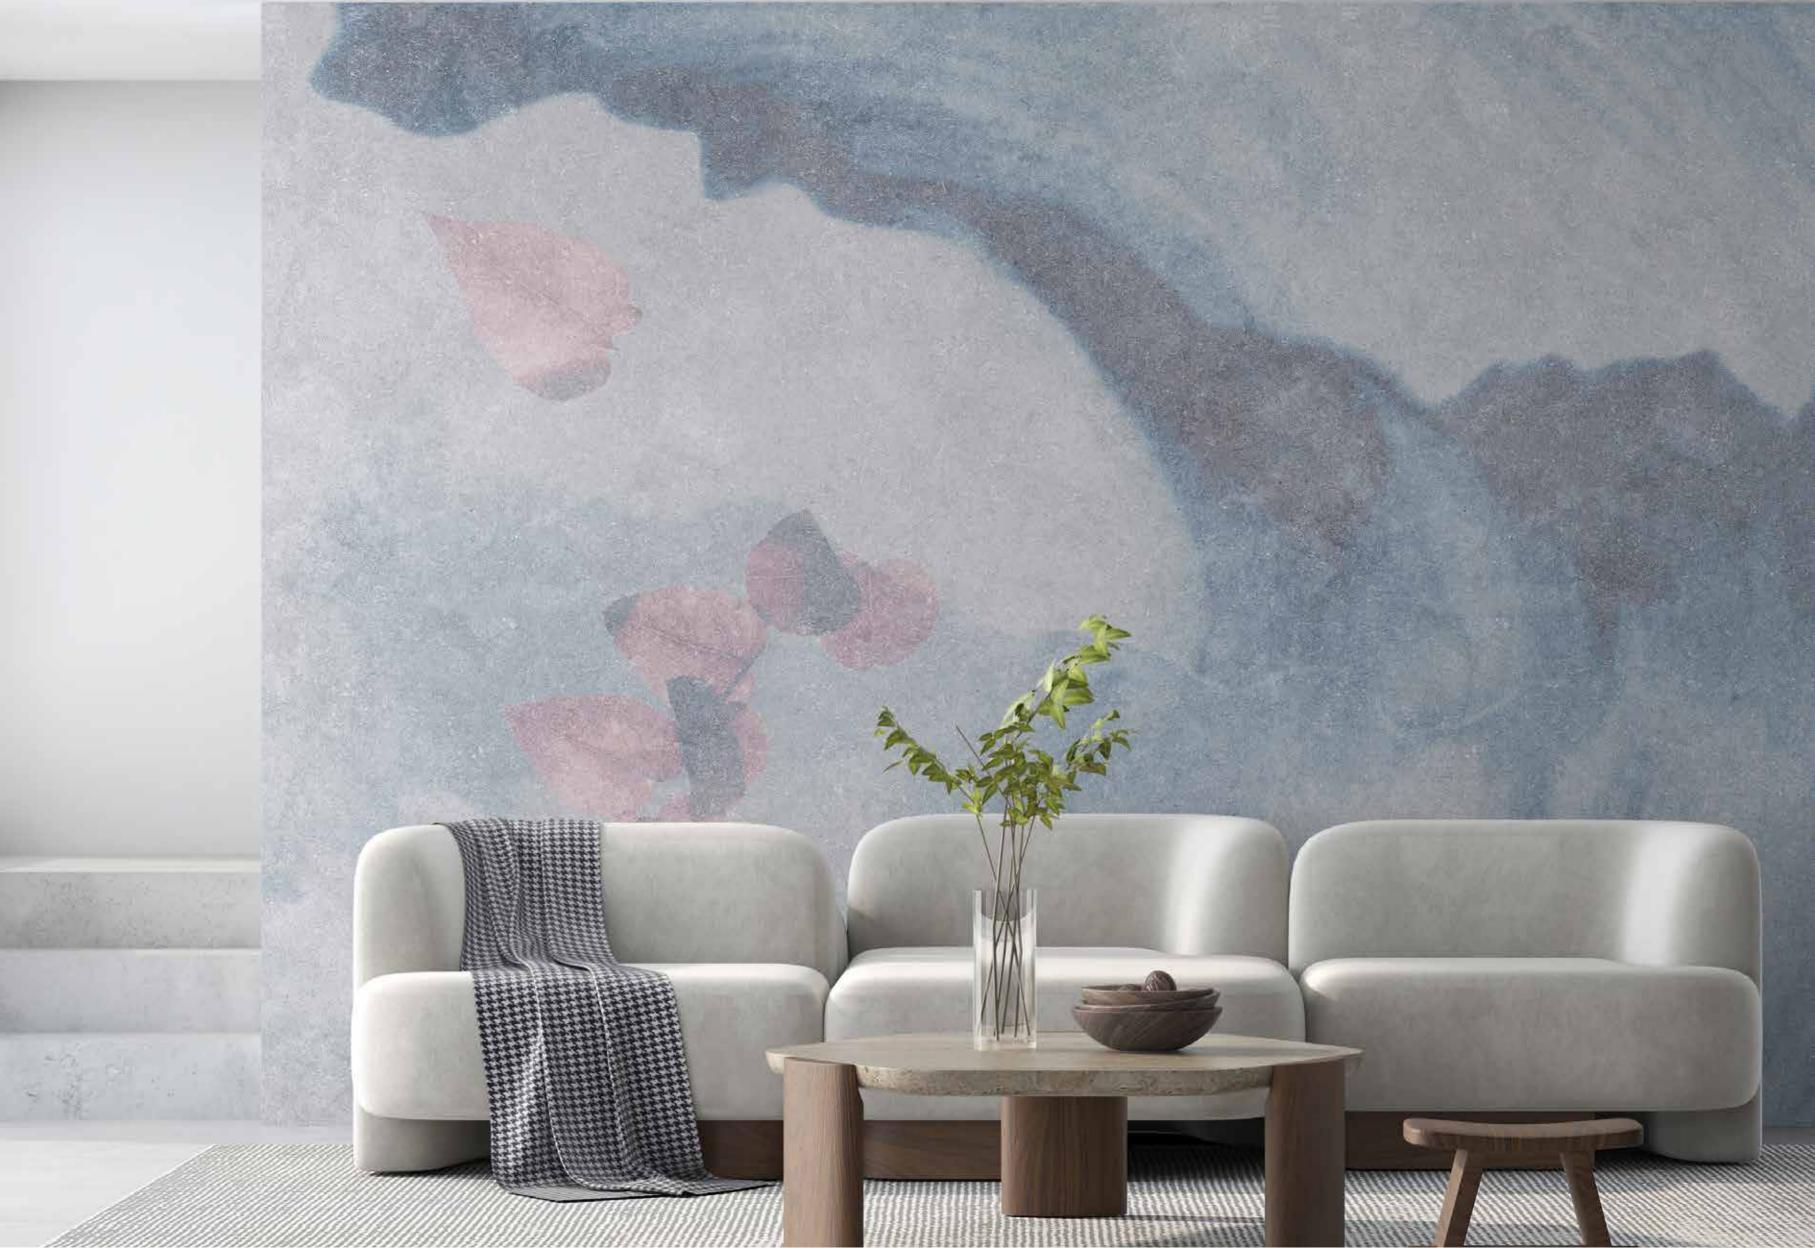

## CONTEMPO

Real masterpieces created by artists and designers which are characterized by a great level of depth and realism.

## The CONTEMPO

collection is made

with completely environmentally friendly materials and are designed to be in harmony with all the furnishings and surfaces already present in your surroundings.

There is special attention dedicated to the combination of floor and wall tiles.

The result is an incredible artistic and decorative effect.

- Recommended length of the product is max. W: 600 cm, H: 300 cm.
  The product is also available with a custom size. The parts ABCDEF can be seperately
  selected according to the sizes on the template. For special size and any graphical request please contact.
- You can select the media from the "media guide".
  The colours of the selected reference can vary according to the selected media.