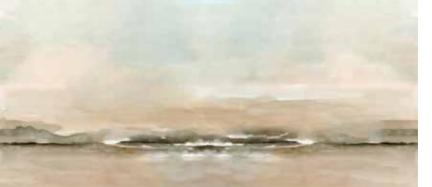

- Recommended length of the product is max. W: 600 cm, H: 300 cm.
  The product is also available with a custom size. The parts ABCDEF can be seperately selected according to the sizes on the template. For special size and any graphical request please contact.
- You can select the media from the "media guide".
  The colours of the selected reference can vary according to the selected media.