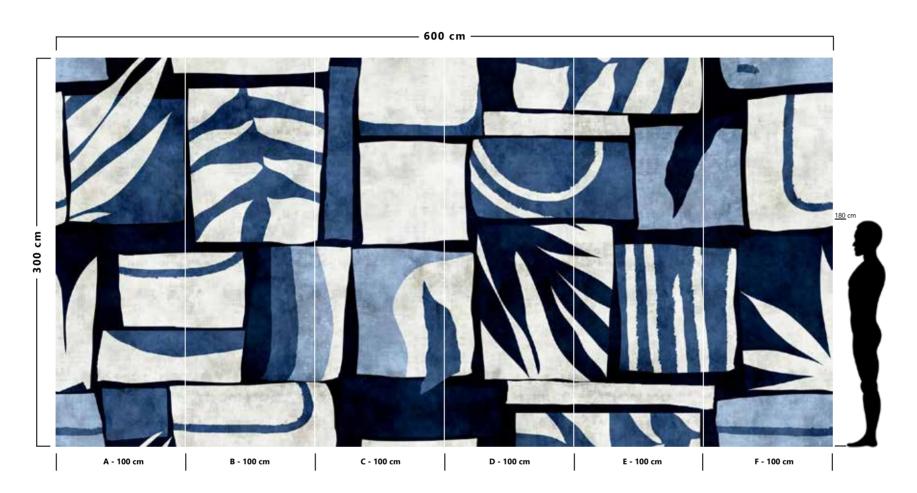

The result is an incredible artistic and decorative effect.

- Recommended length of the product is max. W: 600 cm, H: 300 cm.
  The product is also available with a custom size. The parts ABCDEF can be seperately
  selected according to the sizes on the template. For special size and any graphical request please contact.
- You can select the media from the "media guide".
  The colours of the selected reference can vary according to the selected media.