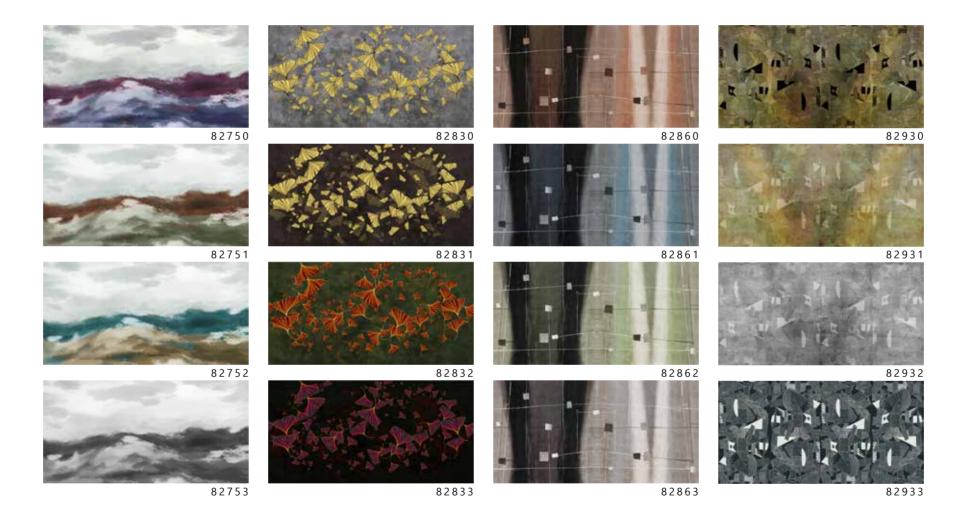

The result is an incredible artistic and decorative effect.

- Recommended length of the product is max. W: 600 cm, H: 300 cm.
  The product is also available with a custom size. The parts ABCDEF can be seperately
  selected according to the sizes on the template. For special size and any graphical request please contact.
- You can select the media from the "media guide".
  The colours of the selected reference can vary according to the selected media.