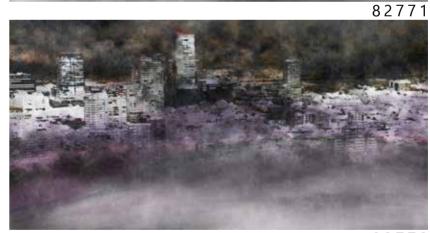

## CONTEMPO

Real masterpieces created by artists and designers which are characterized by a great level of depth and realism.

The result is an incredible artistic and decorative effect.

- Recommended length of the product is max. W: 600 cm, H: 300 cm.
  The product is also available with a custom size. The parts ABCDEF can be seperately
  selected according to the sizes on the template. For special size and any graphical request please contact.
- You can select the media from the "media guide".
  The colours of the selected reference can vary according to the selected media.