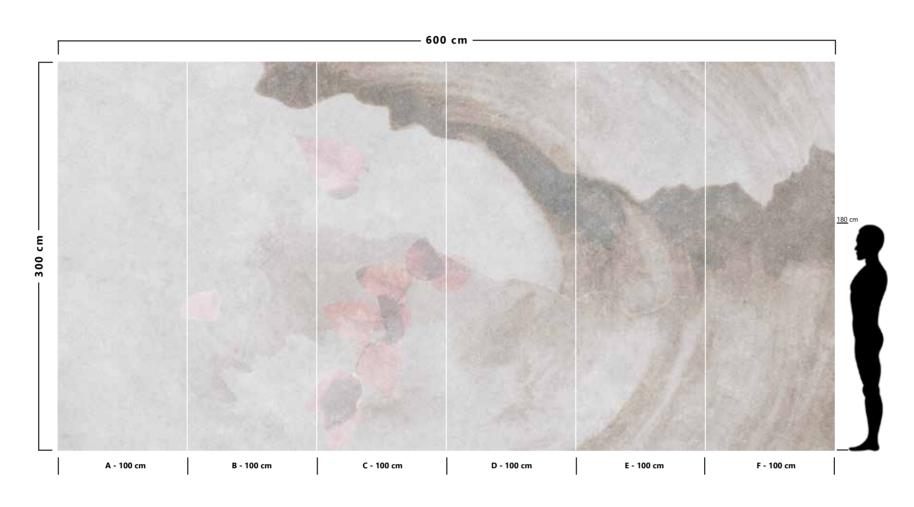

The result is an incredible artistic and decorative effect.

- Recommended length of the product is max. W: 600 cm, H: 300 cm.
  The product is also available with a custom size. The parts ABCDEF can be seperately
  selected according to the sizes on the template. For special size and any graphical request please contact.
- You can select the media from the "media guide".
  The colours of the selected reference can vary according to the selected media.

- Recommended length of the product is max. W: 600 cm, H: 300 cm.
  The product is also available with a custom size. The parts ABCDEF can be seperately selected according to the sizes on the template. For special size and any graphical request please contact.
- You can select the media from the "media guide".
  The colours of the selected reference can vary according to the selected media.