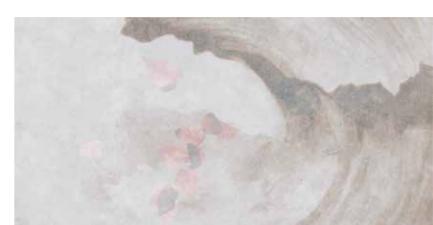

product is max. W: 600 cm, H: 300 cm.
  The product is also available with a custom size. The parts ABCDEF can be seperately
  selected according to the sizes on the template. For special size and any graphical request please contact.
  You can select the media from the "media guide".
  The colours of the selected reference can vary according to the selected media.























- Recommended length of the product is max. W: 600 cm, H: 300 cm.
  The product is also available with a custom size. The parts ABCDEF can be seperately
  selected according to the sizes on the template. For special size and any graphical request please contact.
  You can select the media from the "media guide".
  The colours of the selected reference can vary according to the selected media.



















- Recommended length of the product is max. W: 600 cm, H: 300 cm.
  The product is also available with a custom size. The parts ABCDEF can be seperately
  selected according to the sizes on the template. For special size and any graphical request please contact.
  You can select the media from the "media guide".
  The colours of the selected reference can vary according to the selected media.















- Recommended length of the product is max. W: 600 cm, H: 300 cm.
  The product is also available with a custom size. The parts ABCDEF can be seperately
  selected according to the sizes on the template. For special size and any graphical request please contact.
  You can select the media from the "media guide".
  The colours of the selected reference can vary according to the sel