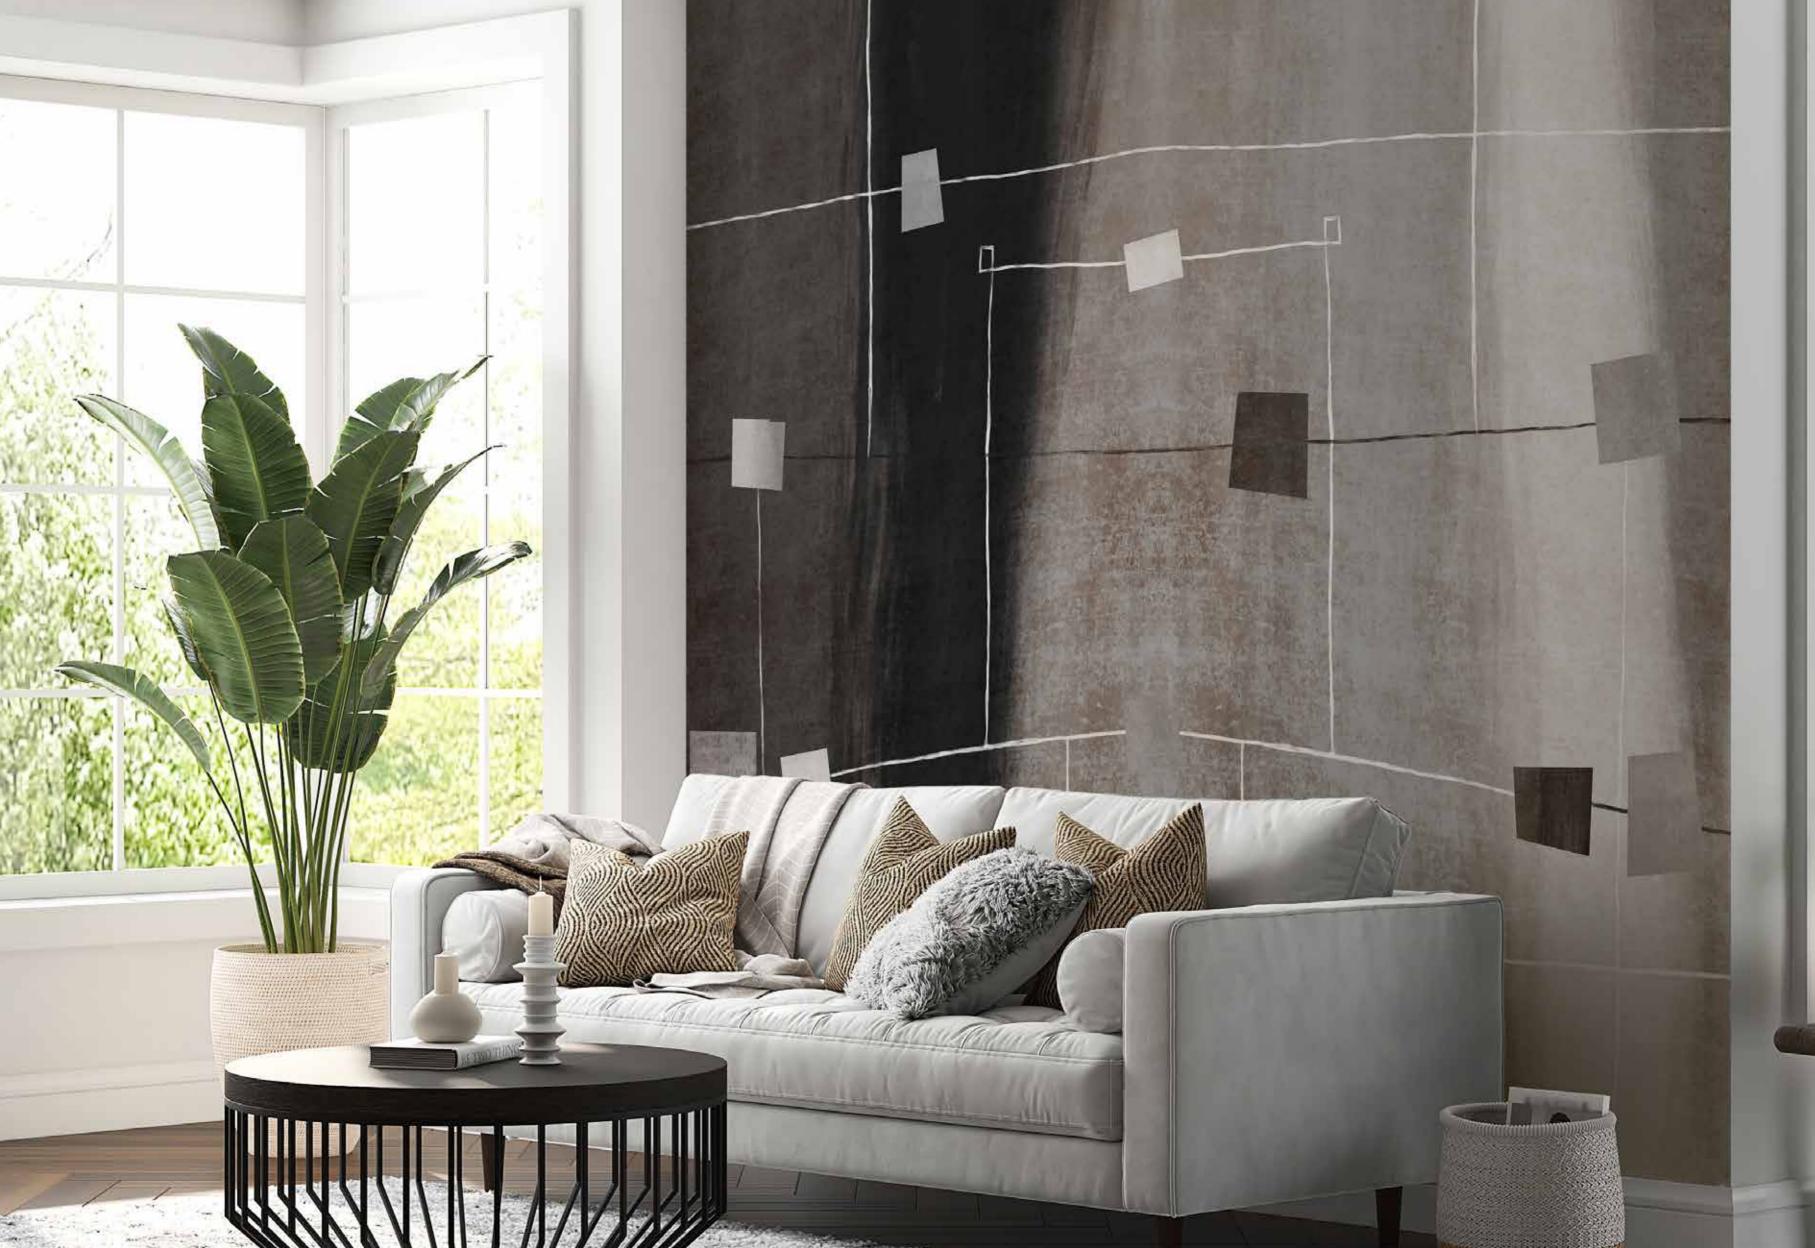

## CONTEMPO

Real masterpieces created by artists and designers which are characterized by a great level of depth and realism.

## The CONTEMPO

collection is made

with completely environmentally friendly materials and are designed to be in harmony with all the furnishings and surfaces already present in your surroundings.

There is special attention dedicated to the combination of floor and wall tiles.

The result is an incredible artistic and decorative effect.

- Recommended length of the product is max. W: 600 cm, H: 300 cm.
  The product is also available with a custom size. The parts ABCDEF can be seperately
  selected according to the sizes on the template. For special size and any graphical request please contact.
- You can select the media from the "media guide".
  The colours of the selected reference can vary according to the selected media.