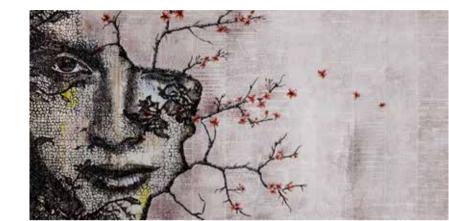

## DOO DO Art on Wall

We create design, because we believe in difference. The difference that even just one wall can make, starting from the silence of a blank page and getting to the emotion of an engaging story.

Because in the space of a room, each wall is a precise facet of an idea, a choice, a personality, a whole world.

We are ready to tell yours.

Real masterpieces created by artists and designers which are characterized by a great level of depth and realism.

## The **DOQU**

collection is made

with completely environmentally friendly materials and are designed to be in harmony with all the furnishings and surfaces already present in your surroundings.

There is special attention dedicated to the combination of floor and wall tiles.

The result is an incredible artistic and decorative effect.

- Recommended length of the product is max. W: 600 cm, H: 300 cm.
  The product is also available with a custom size. The parts ABCDEF can be seperately
  selected according to the sizes on the template. For special size and any graphical request please contact.
- You can select the media from the "media guide".
  The colours of the selected reference can vary according to the selected media.