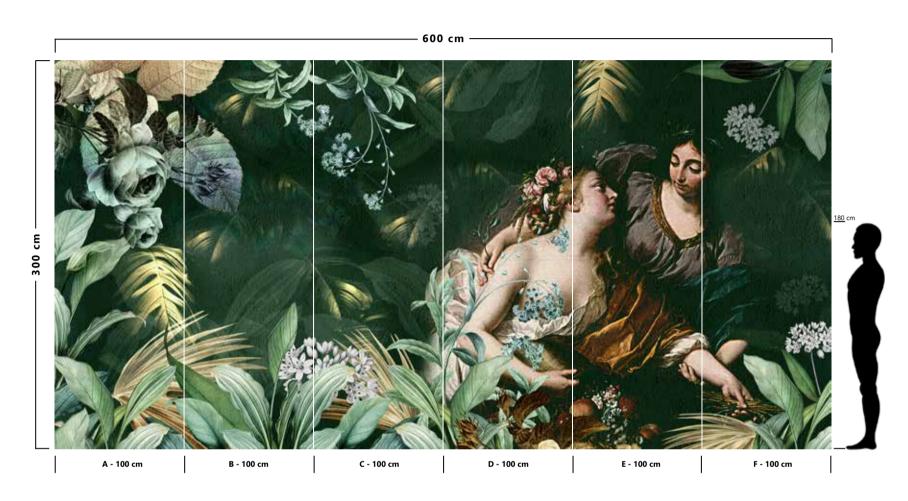

The result is an incredible artistic and decorative effect.

- Recommended length of the product is max. W: 600 cm, H: 300 cm.
  The product is also available with a custom size. The parts ABCDEF can be seperately
  selected according to the sizes on the template. For special size and any graphical request please contact.
- You can select the media from the "media guide".
  The colours of the selected reference can vary according to the selected media.