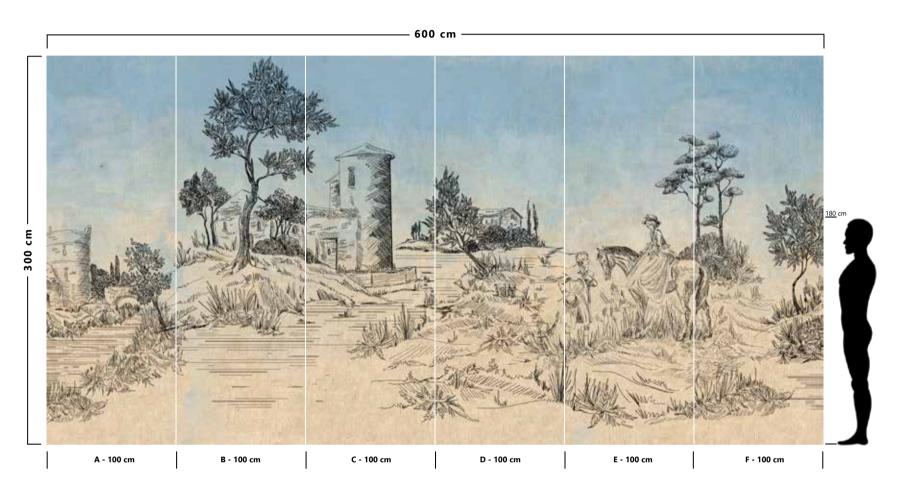

The result is an incredible artistic and decorative effect.

- Recommended length of the product is max. W: 600 cm, H: 300 cm.
  The product is also available with a custom size. The parts ABCDEF can be seperately
  selected according to the sizes on the template. For special size and any graphical request please contact.
- You can select the media from the "media guide".
  The colours of the selected reference can vary according to the selected media.

- Recommended length of the product is max. W: 600 cm, H: 300 cm.
  The product is also available with a custom size. The parts ABCDEF can be seperately
  selected according to the sizes on the template. For special size and any graphical request please contact.
- You can select the media from the "media guide".
  The colours of the selected reference can vary according to the selected media.