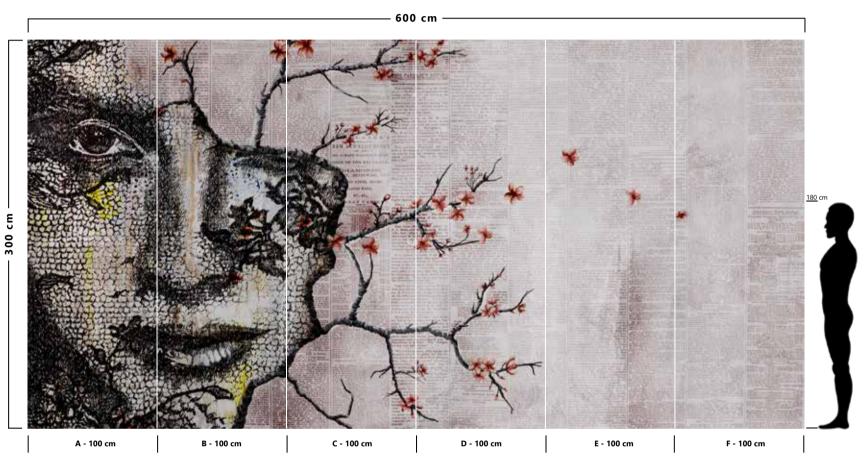

The result is an incredible artistic and decorative effect.

- Recommended length of the product is max. W: 600 cm, H: 300 cm.
  The product is also available with a custom size. The parts ABCDEF can be seperately
  selected according to the sizes on the template. For special size and any graphical request please contact.
- You can select the media from the "media guide".
  The colours of the selected reference can vary according to the selected media.