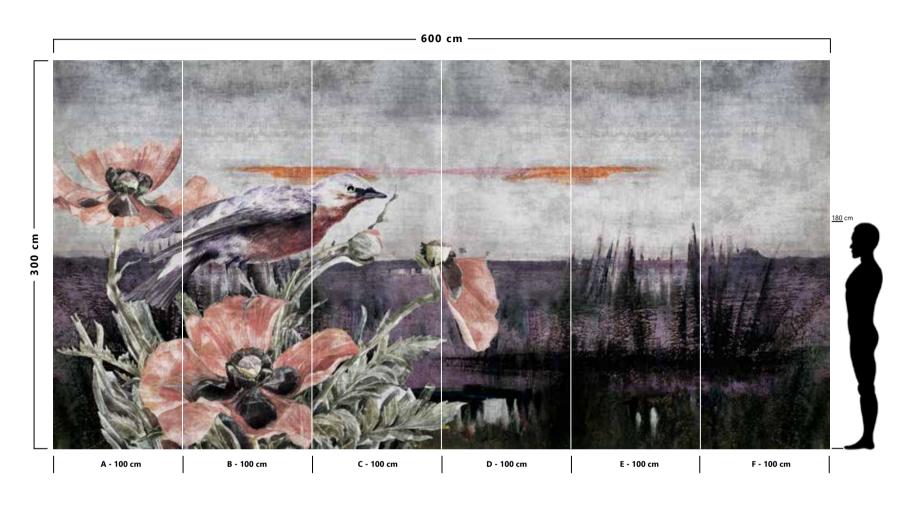

The result is an incredible artistic and decorative effect.

- Recommended length of the product is max. W: 600 cm, H: 300 cm.
  The product is also available with a custom size. The parts ABCDEF can be seperately
  selected according to the sizes on the template. For special size and any graphical request please contact.
- You can select the media from the "media guide".
  The colours of the selected reference can vary according to the selected media.

- Recommended length of the product is max. W: 600 cm, H: 300 cm.
  The product is also available with a custom size. The parts ABCDEF can be seperately
  selected according to the sizes on the template. For special size and any graphical request please contact.
- You can select the media from the "media guide".
  The colours of the selected reference can vary according to the selected media.

81162

- Recommended length of the product is max. W: 600 cm, H: 300 cm.
  The product is also available with a custom size. The parts ABCDEF can be seperately
  selected according to the sizes on the template. For special size and any graphical request please contact.
- You can select the media from the "media guide".
  The colours of the selected reference can vary according to the selected media.