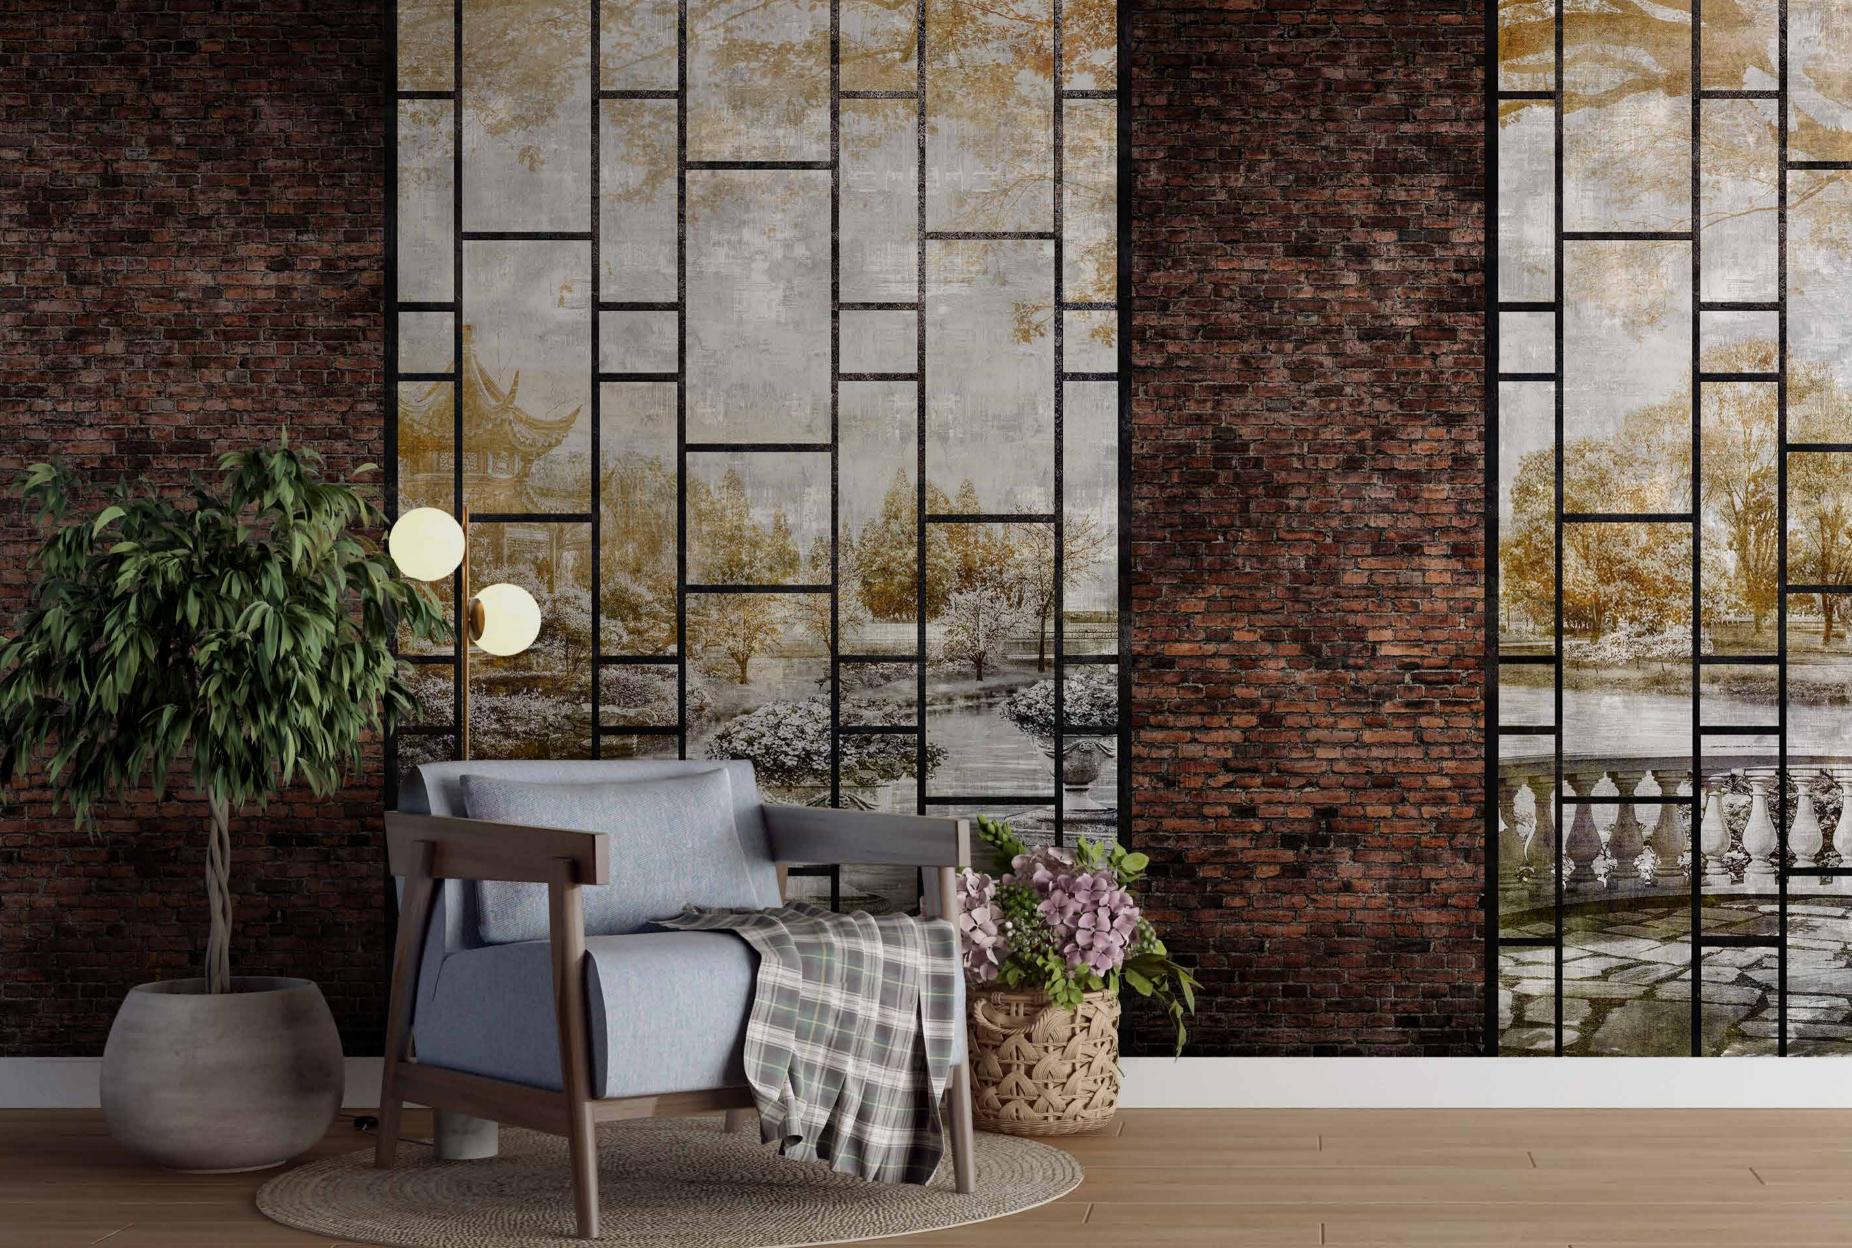

The result is an incredible artistic and decorative effect.

- Recommended length of the product is max. W: 600 cm, H: 300 cm.
  The product is also available with a custom size. The parts ABCDEF can be seperately
  selected according to the sizes on the template. For special size and any graphical request please contact.
- You can select the media from the "media guide".
  The colours of the selected reference can vary according to the selected media.