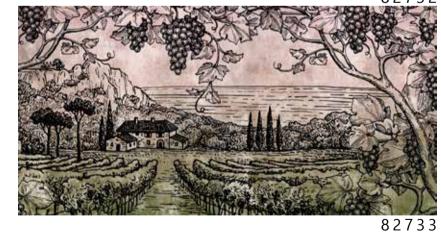

The result is an incredible artistic and decorative effect.

- Recommended length of the product is max. W: 600 cm, H: 300 cm.
  The product is also available with a custom size. The parts ABCDEF can be seperately
  selected according to the sizes on the template. For special size and any graphical request please contact.
- You can select the media from the "media guide".
  The colours of the selected reference can vary according to the selected media.