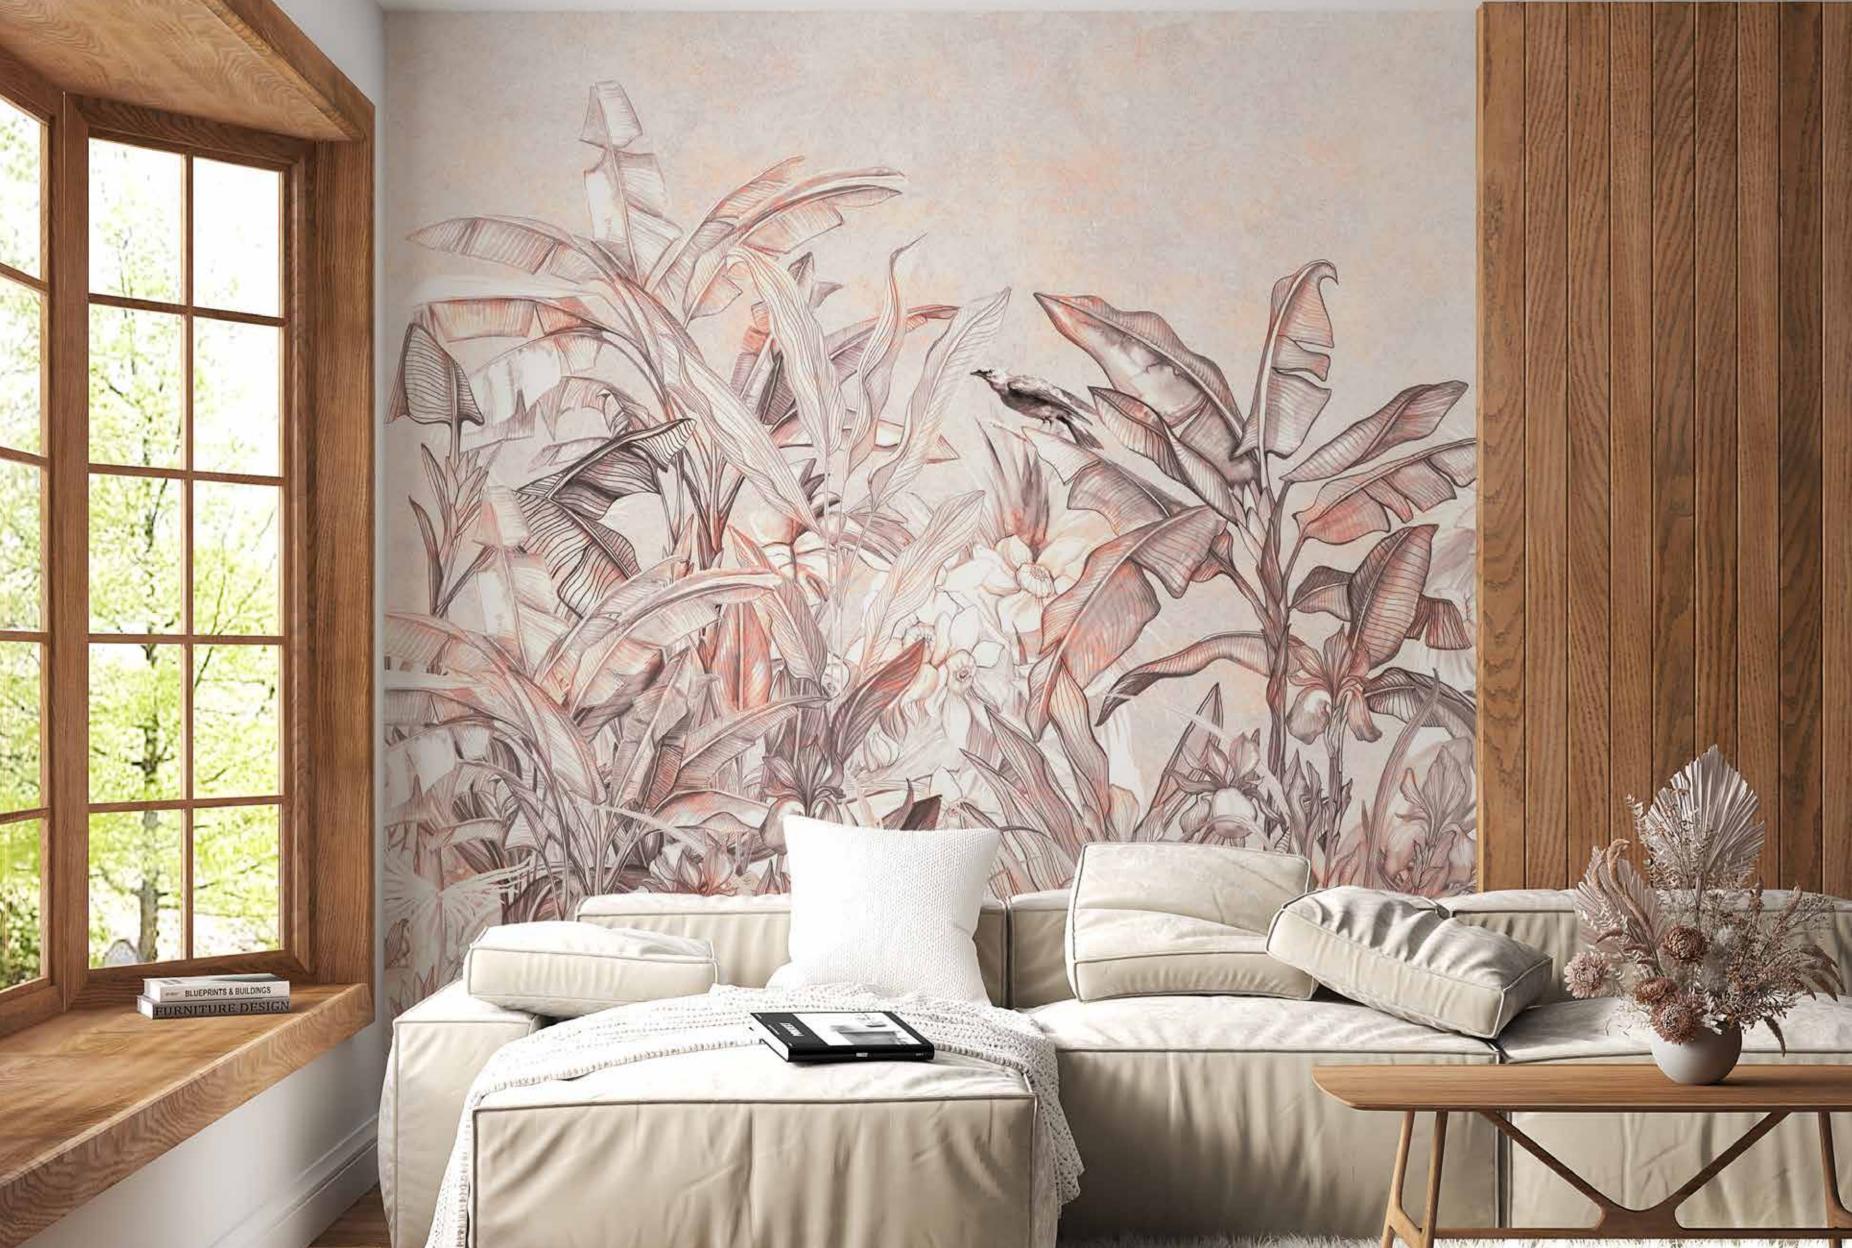

- Recommended length of the product is max. W: 600 cm, H: 300 cm.
  The product is also available with a custom size. The parts ABCDEF can be seperately
  selected according to the sizes on the template. For special size and any graphical request please contact.
- You can select the media from the "media guide".
  The colours of the selected reference can vary according to the selected media.

- The product is also available with a custom size. The parts ABCDEF can be seperately
- selected according to the sizes on the template. For special size and any graphical request please contact.
- You can select the media from the "media guide".
- The colours of the selected reference can vary according to the selected media.