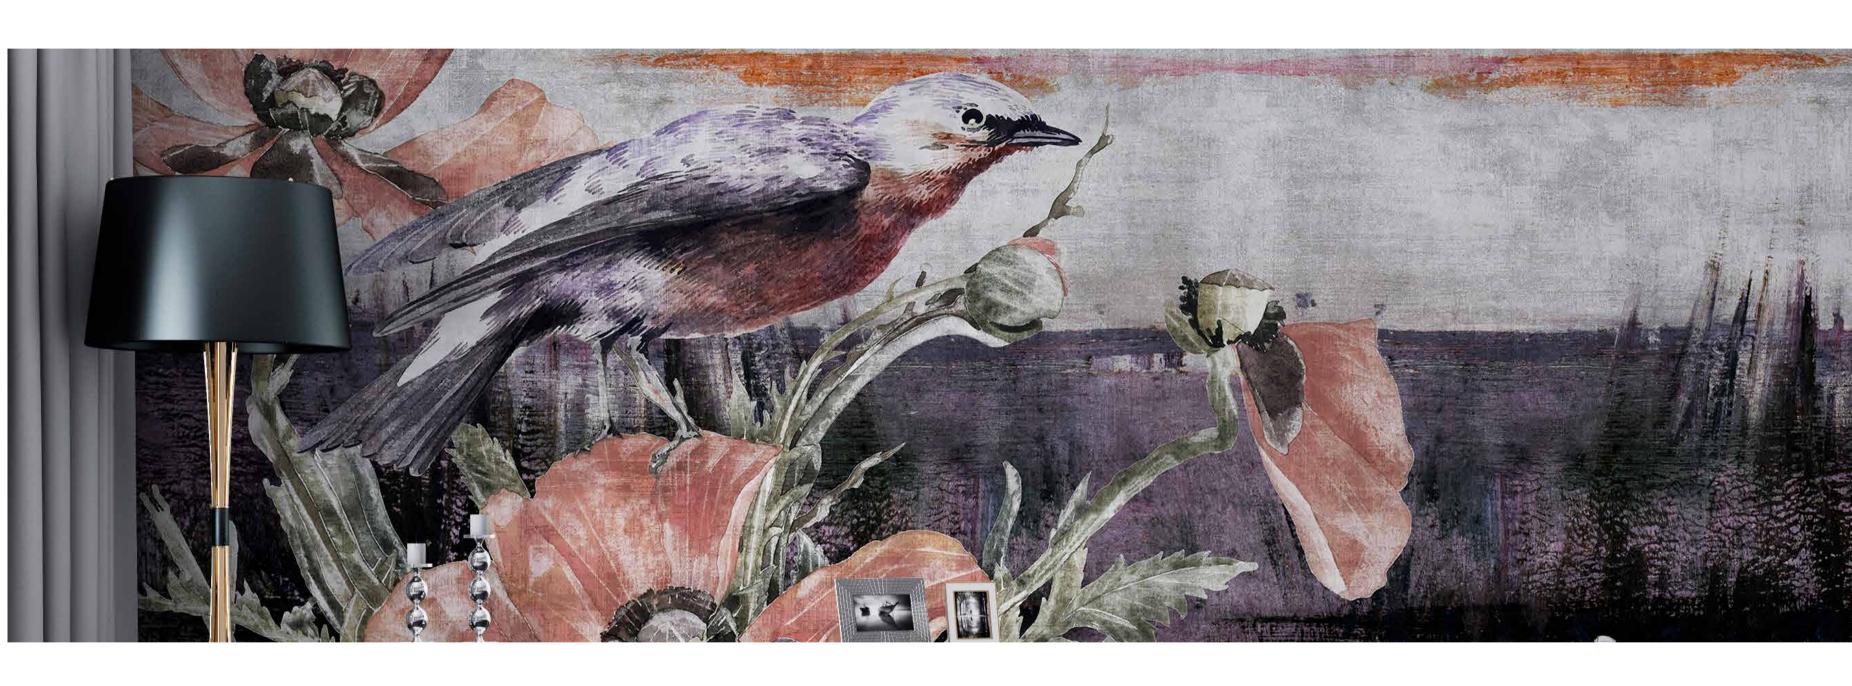

## The **DOQU**

collection is made

with completely environmentally friendly materials and are designed to be in harmony with all the furnishings and surfaces already present in your surroundings.

There is special attention dedicated to the combination of floor and wall tiles.

The result is an incredible artistic and decorative effect.

- Recommended length of the product is max. W: 600 cm, H: 300 cm.
  The product is also available with a custom size. The parts ABCDEF can be seperately
  selected according to the sizes on the template. For special size and any graphical request please contact.
- You can select the media from the "media guide".
  The colours of the selected reference can vary according to the selected media.