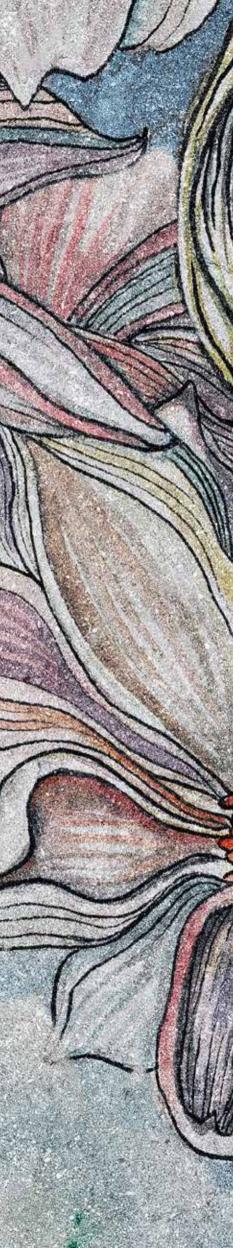

## The **DOQU**

collection is made

with completely environmentally friendly materials and are designed to be in harmony with all the furnishings and surfaces already present in your surroundings.

There is special attention dedicated to the combination of floor and wall tiles.

The result is an incredible artistic and decorative effect.

- Recommended length of the product is max. W: 600 cm, H: 300 cm.
  The product is also available with a custom size. The parts ABCDEF can be seperately
  selected according to the sizes on the template. For special size and any graphical request please contact.
- You can select the media from the "media guide".
  The colours of the selected reference can vary according to the selected media.