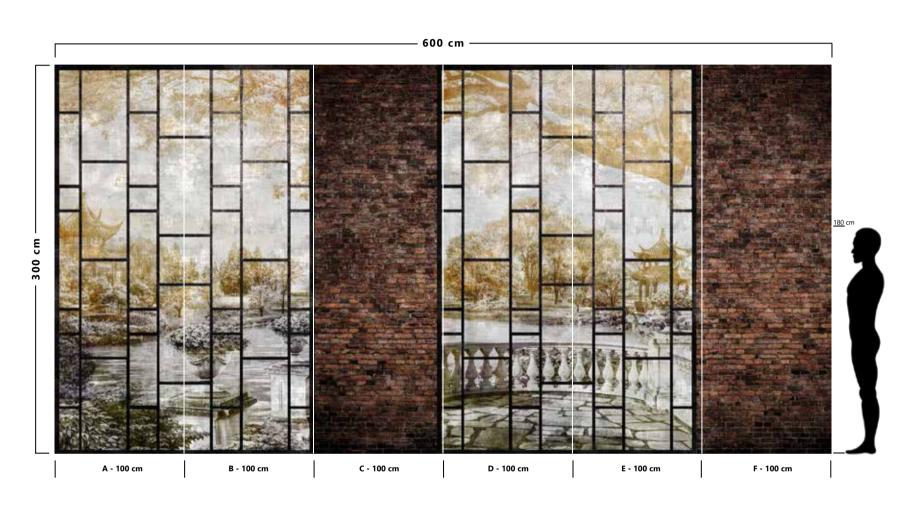

The result is an incredible artistic and decorative effect.

- Recommended length of the product is max. W: 600 cm, H: 300 cm.
  The product is also available with a custom size. The parts ABCDEF can be seperately
  selected according to the sizes on the template. For special size and any graphical request please contact.
- You can select the media from the "media guide".
  The colours of the selected reference can vary according to the selected media.