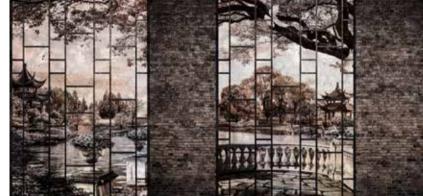

The result is an incredible artistic and decorative effect.

- Recommended length of the product is max. W: 600 cm, H: 300 cm.
  The product is also available with a custom size. The parts ABCDEF can be seperately
  selected according to the sizes on the template. For special size and any graphical request please contact.
- You can select the media from the "media guide".
  The colours of the selected reference can vary according to the selected media.

- Recommended length of the product is max. W: 600 cm, H: 300 cm.
  The product is also available with a custom size. The parts ABCDEF can be seperately
  selected according to the sizes on the template. For special size and any graphical request please contact.
- You can select the media from the "media guide".
  The colours of the selected reference can vary according to the selected media.