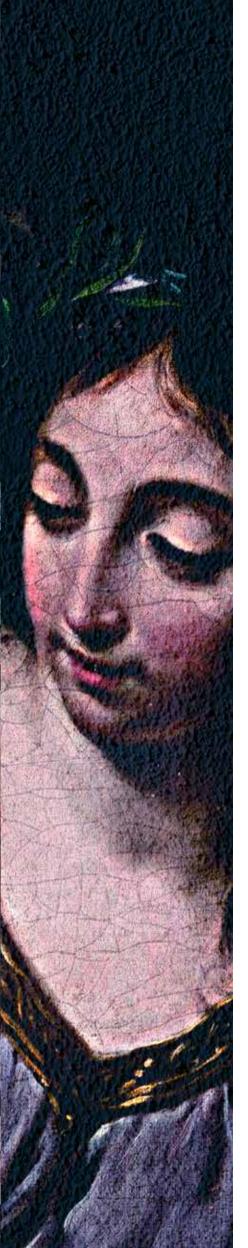

The result is an incredible artistic and decorative effect.

- Recommended length of the product is max. W: 600 cm, H: 300 cm.
  The product is also available with a custom size. The parts ABCDEF can be seperately
  selected according to the sizes on the template. For special size and any graphical request please contact.
- You can select the media from the "media guide".
  The colours of the selected reference can vary according to the selected media.