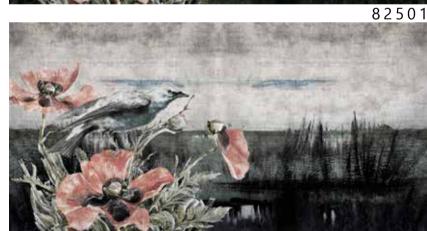

81162

- Recommended length of the product is max. W: 600 cm, H: 300 cm.
  The product is also available with a custom size. The parts ABCDEF can be seperately
  selected according to the sizes on the template. For special size and any graphical request please contact.
- You can select the media from the "media guide".
  The colours of the selected reference can vary according to the selected media.