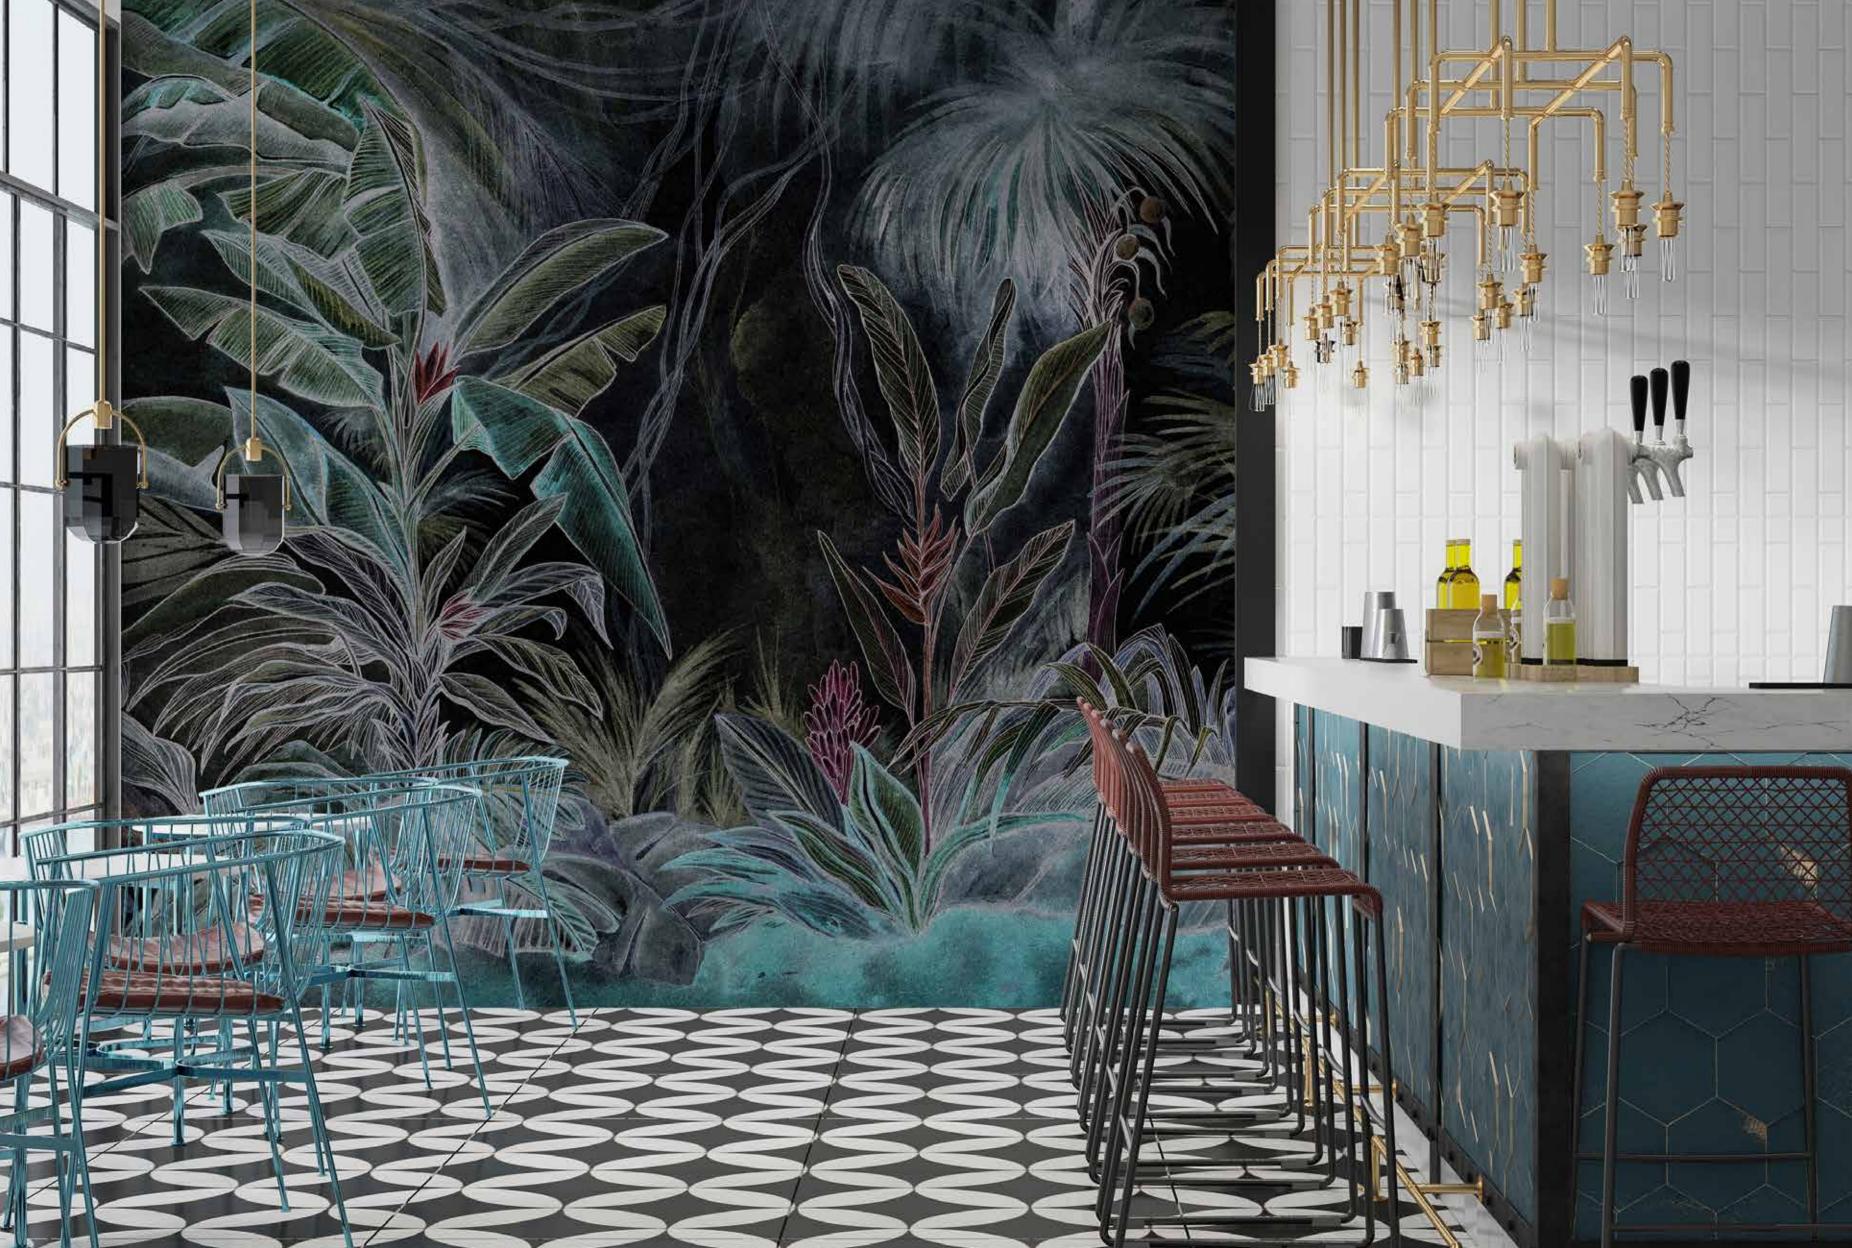

## The **DOQU**

collection is made

with completely environmentally friendly materials and are designed to be in harmony with all the furnishings and surfaces already present in your surroundings.

There is special attention dedicated to the combination of floor and wall tiles.

The result is an incredible artistic and decorative effect.

- Recommended length of the product is max. W: 600 cm, H: 300 cm.
  The product is also available with a custom size. The parts ABCDEF can be seperately
  selected according to the sizes on the template. For special size and any graphical request please contact.
- You can select the media from the "media guide".
  The colours of the selected reference can vary according to the selected media.