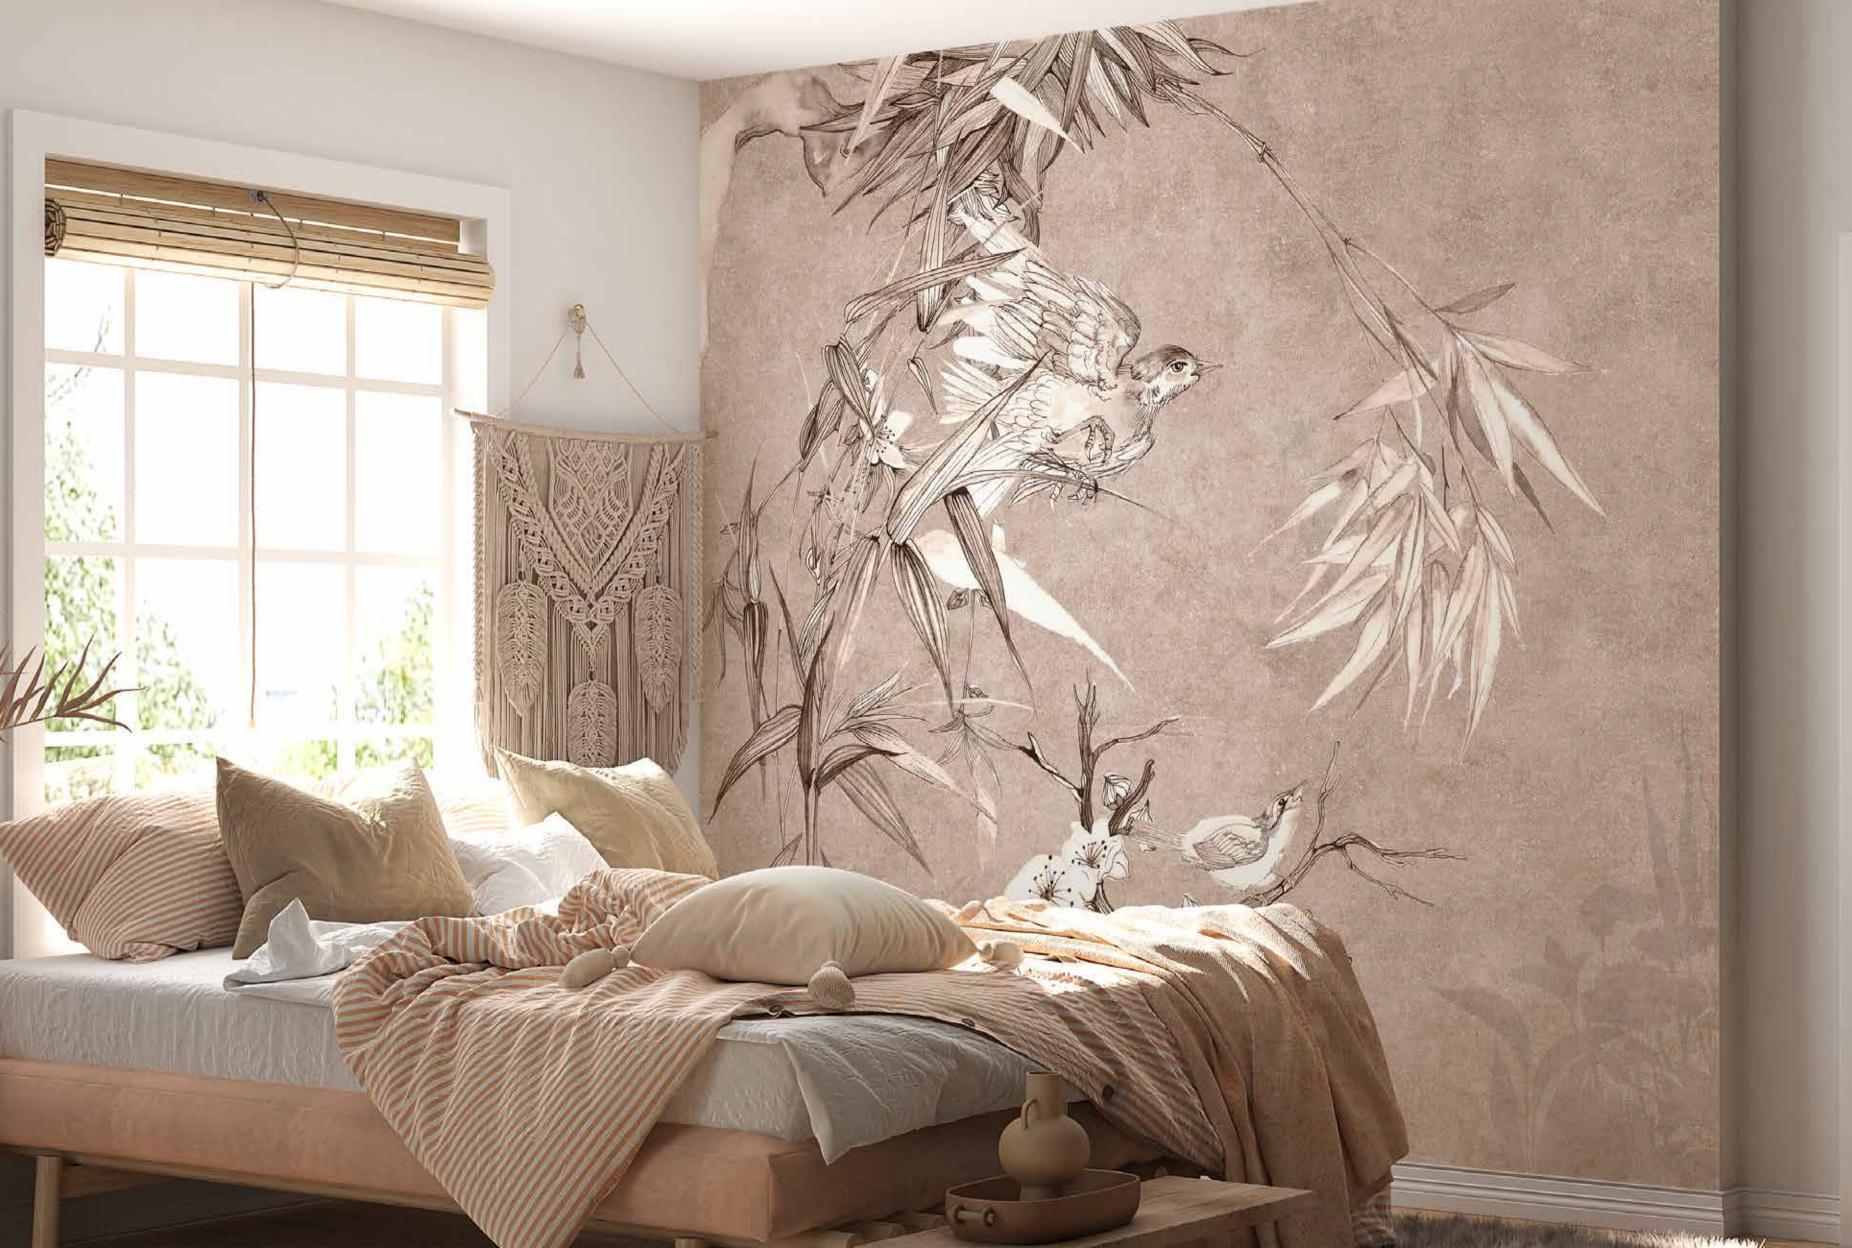

Because in the space of a room, each wall is a precise facet of an idea, a choice, a personality, a whole world.

We are ready to tell yours.

Real masterpieces created by artists and designers which are characterized by a great level of depth and realism.

## The **DOQU**

collection is made

with completely environmentally friendly materials and are designed to be in harmony with all the furnishings and surfaces already present in your surroundings.

There is special attention dedicated to the combination of floor and wall tiles.

The result is an incredible artistic and decorative effect.

- Recommended length of the product is max. W: 600 cm, H: 300 cm.
  The product is also available with a custom size. The parts ABCDEF can be seperately
  selected according to the sizes on the template. For special size and any graphical request please contact.
- You can select the media from the "media guide".
  The colours of the selected reference can vary according to the selected media.