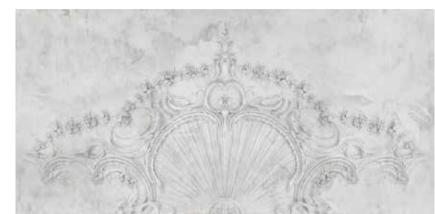

## The **DOQU**

collection is made

with completely environmentally friendly materials and are designed to be in harmony with all the furnishings and surfaces already present in your surroundings.

There is special attention dedicated to the combination of floor and wall tiles.

The result is an incredible artistic and decorative effect.

- Recommended length of the product is max. W: 600 cm, H: 300 cm.
  The product is also available with a custom size. The parts ABCDEF can be seperately
  selected according to the sizes on the template. For special size and any graphical request please contact.
- You can select the media from the "media guide".
  The colours of the selected reference can vary according to the selected media.