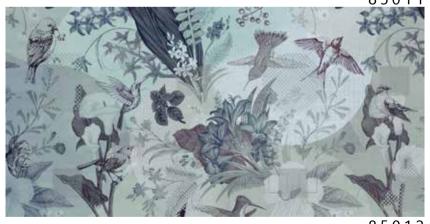

81162

- Recommended length of the product is max. W: 600 cm, H: 300 cm.
  The product is also available with a custom size. The parts ABCDEF can be seperately
  selected according to the sizes on the template. For special size and any graphical request please contact.
- You can select the media from the "media guide".
  The colours of the selected reference can vary according to the selected media.

- Recommended length of the product is max. W: 600 cm, H: 300 cm.
  The product is also available with a custom size. The parts ABCDEF can be seperately
  selected according to the sizes on the template. For special size and any graphical request please contact.
- You can select the media from the "media guide".
  The colours of the selected reference can vary according to the selected media.