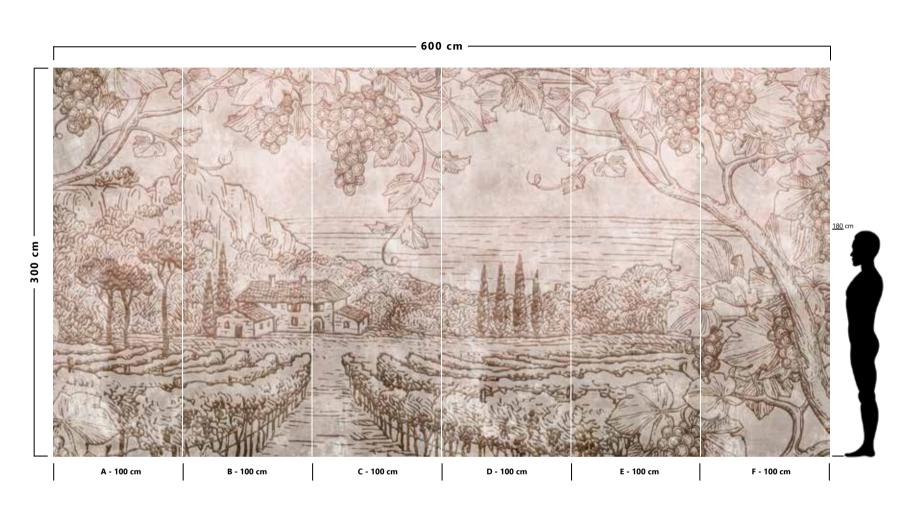

The result is an incredible artistic and decorative effect.

- Recommended length of the product is max. W: 600 cm, H: 300 cm.
  The product is also available with a custom size. The parts ABCDEF can be seperately
  selected according to the sizes on the template. For special size and any graphical request please contact.
- You can select the media from the "media guide".
  The colours of the selected reference can vary according to the selected media.