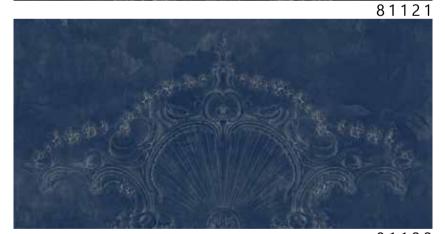

The result is an incredible artistic and decorative effect.

- Recommended length of the product is max. W: 600 cm, H: 300 cm.
  The product is also available with a custom size. The parts ABCDEF can be seperately
  selected according to the sizes on the template. For special size and any graphical request please contact.
- You can select the media from the "media guide".
  The colours of the selected reference can vary according to the selected media.