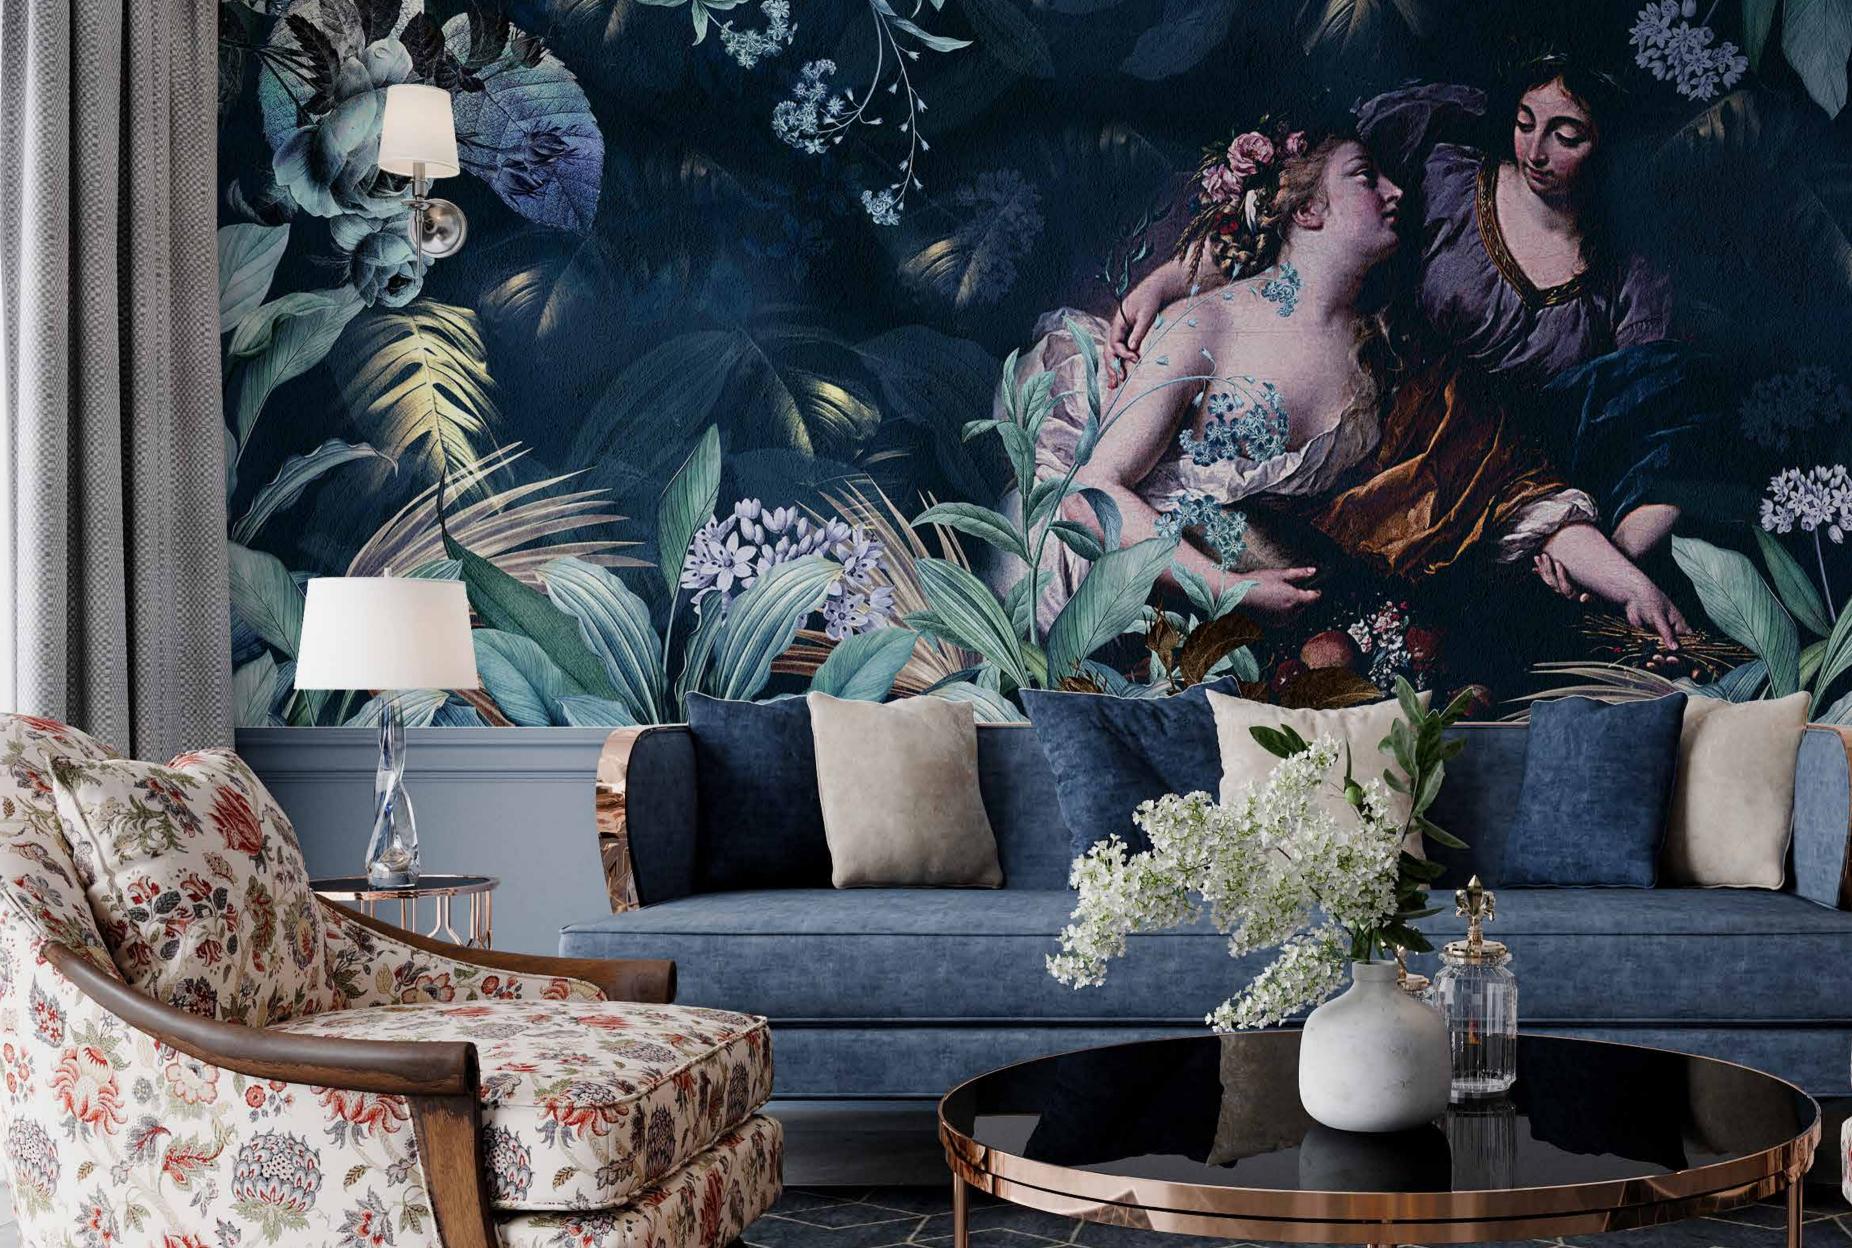

The result is an incredible artistic and decorative effect.

- Recommended length of the product is max. W: 600 cm, H: 300 cm.
  The product is also available with a custom size. The parts ABCDEF can be seperately
  selected according to the sizes on the template. For special size and any graphical request please contact.
- You can select the media from the "media guide".
  The colours of the selected reference can vary according to the selected media.