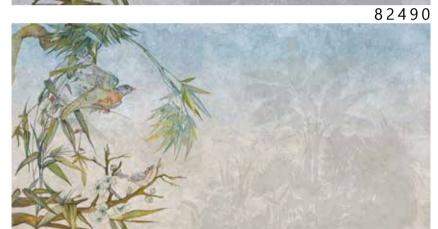

The result is an incredible artistic and decorative effect.

- Recommended length of the product is max. W: 600 cm, H: 300 cm.
  The product is also available with a custom size. The parts ABCDEF can be seperately
  selected according to the sizes on the template. For special size and any graphical request please contact.
- You can select the media from the "media guide".
  The colours of the selected reference can vary according to the selected media.

- Recommended length of the product is max. W: 600 cm, H: 300 cm.
  The product is also available with a custom size. The parts ABCDEF can be seperately
  selected according to the sizes on the template. For special size and any graphical request please contact.
- You can select the media from the "media guide".
  The colours of the selected reference can vary according to the selected media.