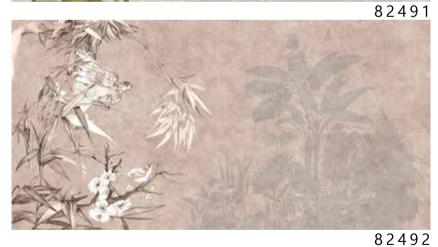

81162

- Recommended length of the product is max. W: 600 cm, H: 300 cm.
  The product is also available with a custom size. The parts ABCDEF can be seperately
  selected according to the sizes on the template. For special size and any graphical request please contact.
- You can select the media from the "media guide".
  The colours of the selected reference can vary according to the selected media.

- Recommended length of the product is max. W: 600 cm, H: 300 cm.
  The product is also available with a custom size. The parts ABCDEF can be seperately
  selected according to the sizes on the template. For special size and any graphical request please contact.
- You can select the media from the "media guide".
  The colours of the selected reference can vary according to the selected media.