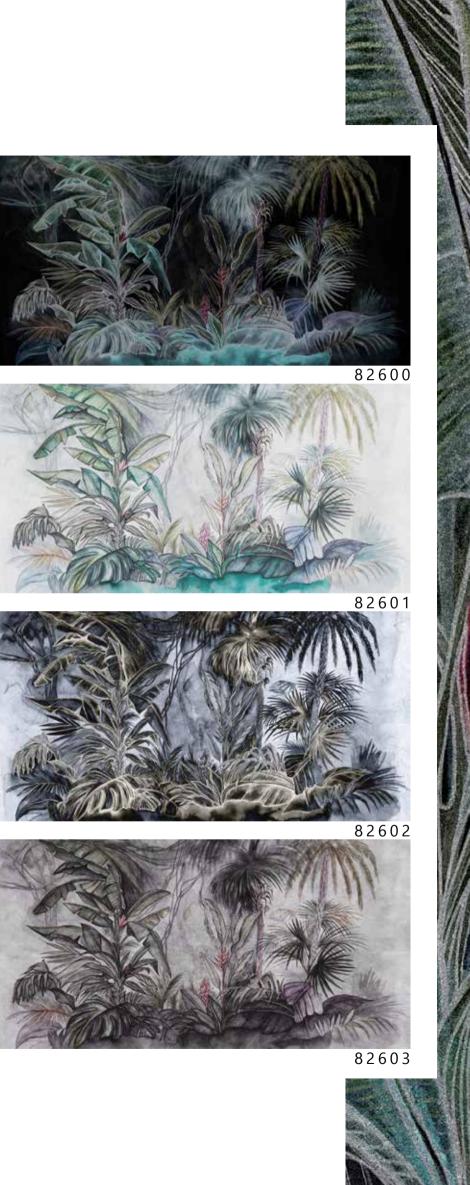

## The **DOQU**

collection is made

with completely environmentally friendly materials and are designed to be in harmony with all the furnishings and surfaces already present in your surroundings.

There is special attention dedicated to the combination of floor and wall tiles.

The result is an incredible artistic and decorative effect.

- Recommended length of the product is max. W: 600 cm, H: 300 cm.
  The product is also available with a custom size. The parts ABCDEF can be seperately
  selected according to the sizes on the template. For special size and any graphical request please contact.
- You can select the media from the "media guide".
  The colours of the selected reference can vary according to the selected media.