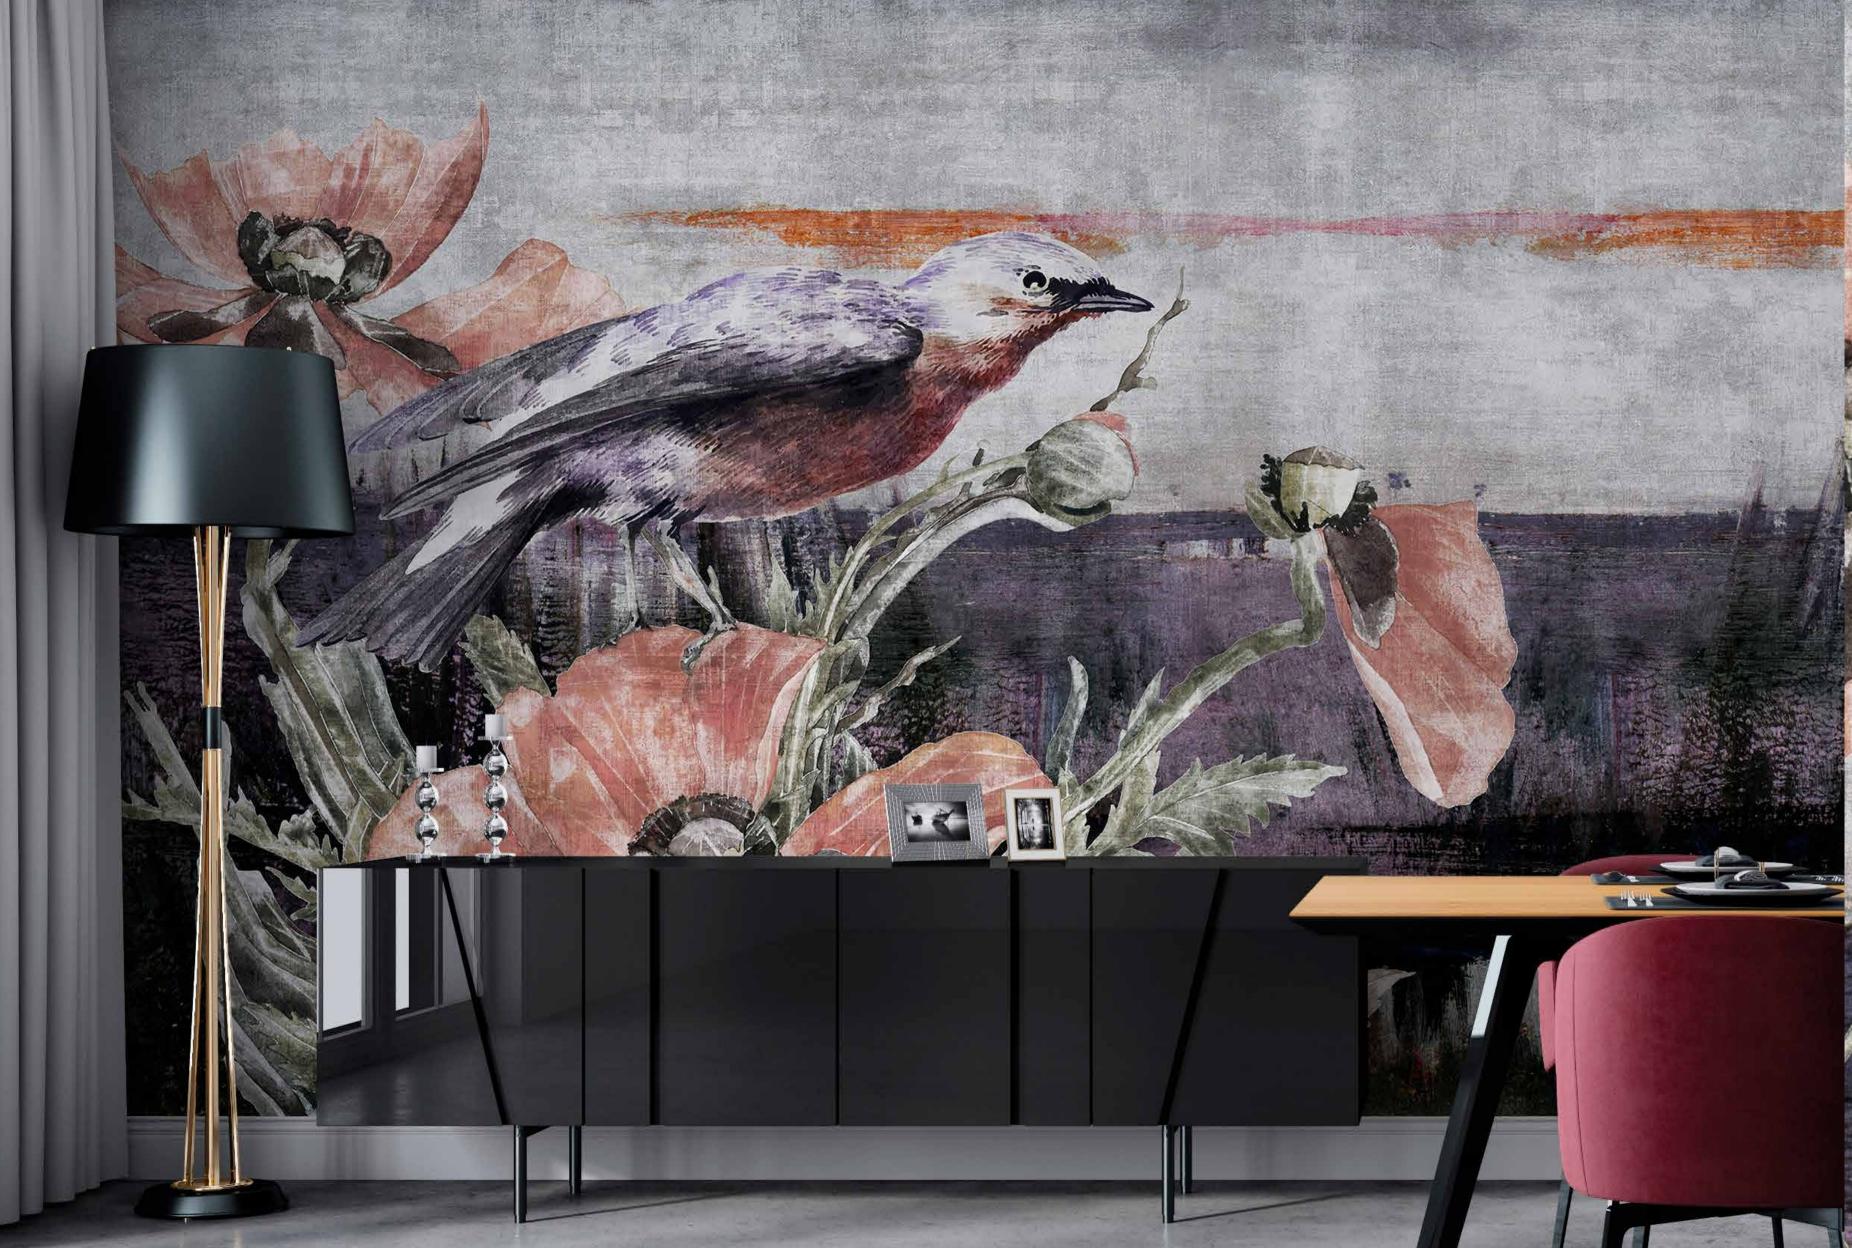

The result is an incredible artistic and decorative effect.

- Recommended length of the product is max. W: 600 cm, H: 300 cm.
  The product is also available with a custom size. The parts ABCDEF can be seperately
  selected according to the sizes on the template. For special size and any graphical request please contact.
- You can select the media from the "media guide".
  The colours of the selected reference can vary according to the selected media.

- Recommended length of the product is max. W: 600 cm, H: 300 cm.
  The product is also available with a custom size. The parts ABCDEF can be seperately
  selected according to the sizes on the template. For special size and any graphical request please contact.
- You can select the media from the "media guide".
  The colours of the selected reference can vary according to the selected media.

81162

- Recommended length of the product is max. W: 600 cm, H: 300 cm.
  The product is also available with a custom size. The parts ABCDEF can be seperately
  selected according to the sizes on the template. For special size and any graphical request please contact.
- You can select the media from the "media guide".
  The colours of the selected reference can vary according to the selected media.