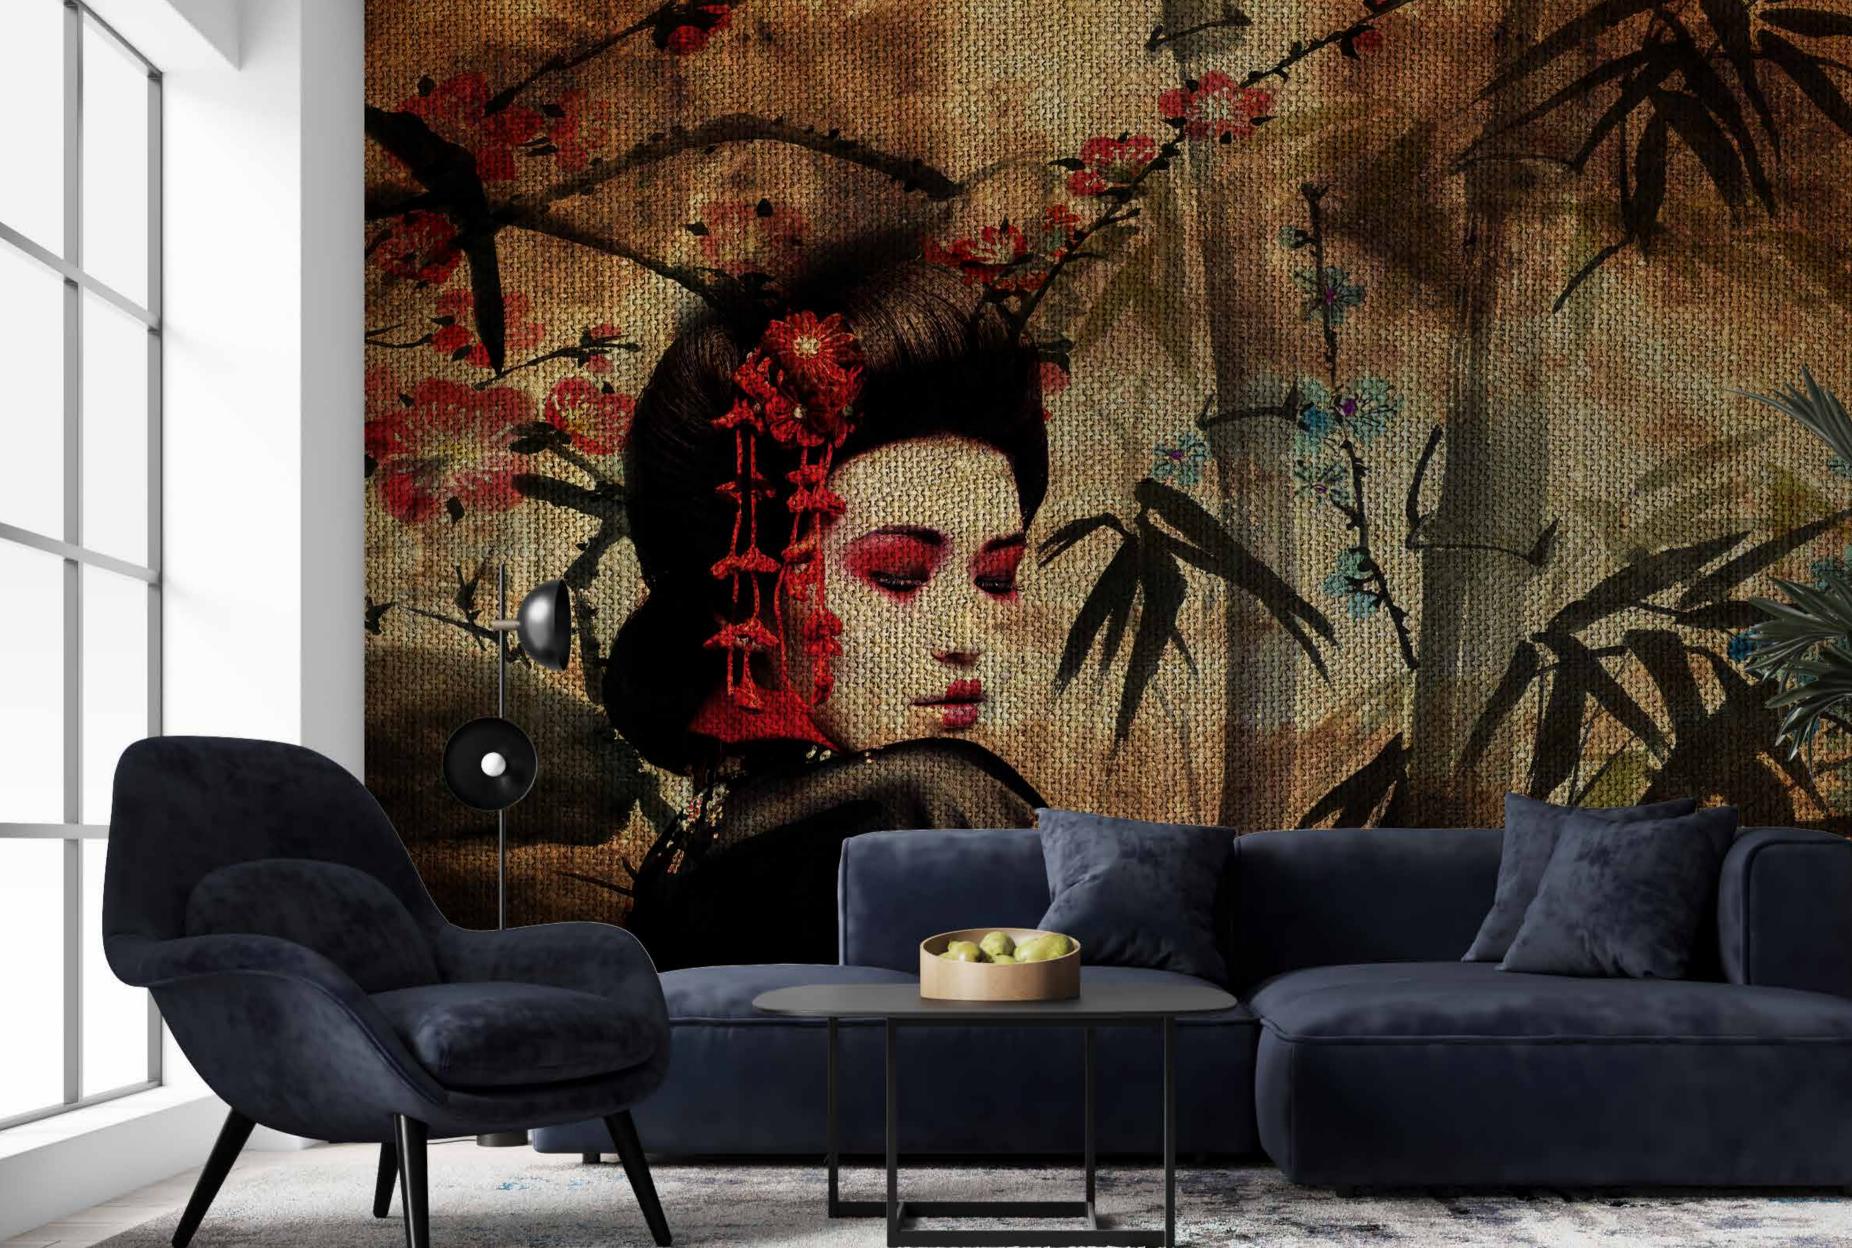

The result is an incredible artistic and decorative effect.

- Recommended length of the product is max. W: 600 cm, H: 300 cm.
  The product is also available with a custom size. The parts ABCDEF can be seperately
  selected according to the sizes on the template. For special size and any graphical request please contact.
- You can select the media from the "media guide".
  The colours of the selected reference can vary according to the selected media.