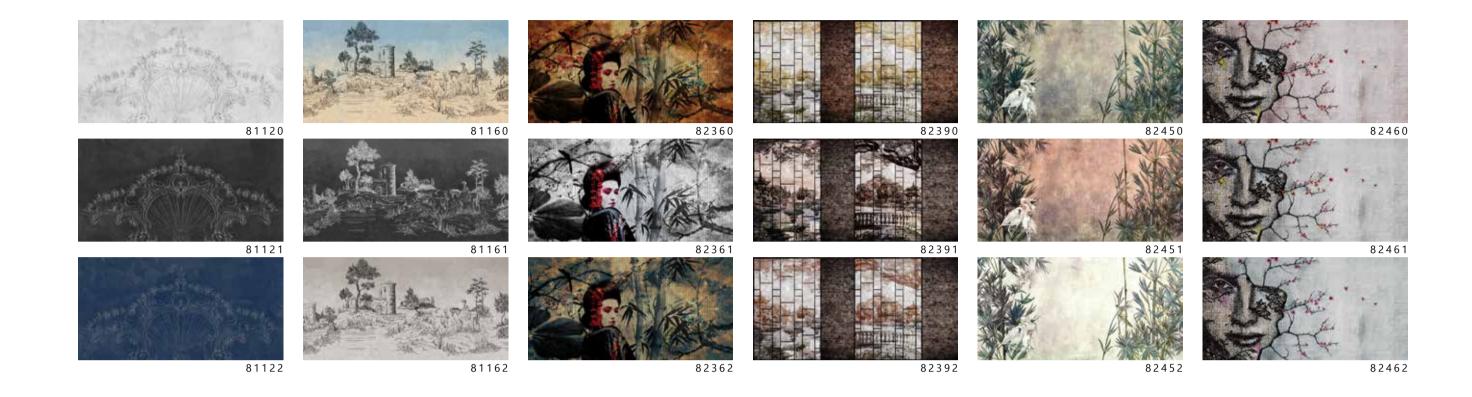

The result is an incredible artistic and decorative effect.

- Recommended length of the product is max. W: 600 cm, H: 300 cm.
  The product is also available with a custom size. The parts ABCDEF can be seperately
  selected according to the sizes on the template. For special size and any graphical request please contact.
- You can select the media from the "media guide".
  The colours of the selected reference can vary according to the selected media.

- Recommended length of the product is max. W: 600 cm, H: 300 cm.
  The product is also available with a custom size. The parts ABCDEF can be seperately
  selected according to the sizes on the template. For special size and any graphical request please contact.
- You can select the media from the "media guide".
  The colours of the selected reference can vary according to the selected media.

81162

- Recommended length of the product is max. W: 600 cm, H: 300 cm.
  The product is also available with a custom size. The parts ABCDEF can be seperately
  selected according to the sizes on the template. For special size and any graphical request please contact.
- You can select the media from the "media guide".
  The colours of the selected reference can vary according to the selected media.

- The product is also available with a custom size. The parts ABCDEF can be seperately
- selected according to the sizes on the template. For special size and any graphical request please contact.
- You can select the media from the "media guide".
- The colours of the selected reference can vary according to the selected media.