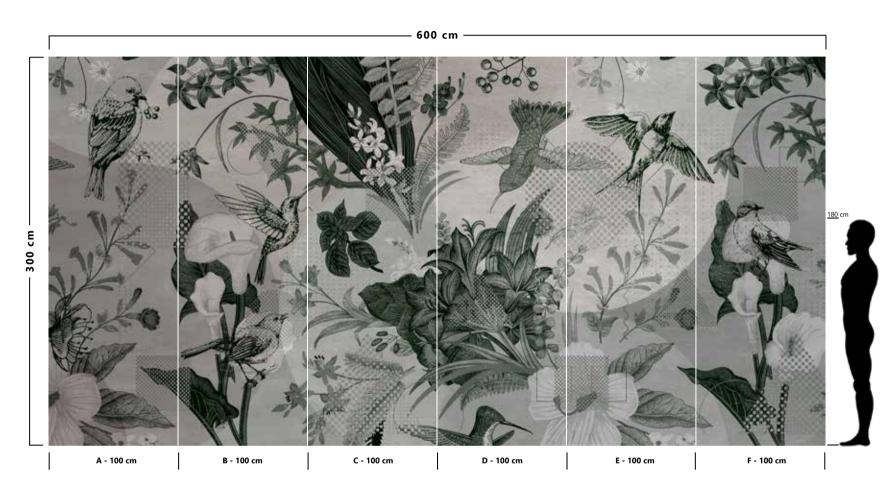

The result is an incredible artistic and decorative effect.

- Recommended length of the product is max. W: 600 cm, H: 300 cm.
  The product is also available with a custom size. The parts ABCDEF can be seperately
  selected according to the sizes on the template. For special size and any graphical request please contact.
- You can select the media from the "media guide".
  The colours of the selected reference can vary according to the selected media.

- Recommended length of the product is max. W: 600 cm, H: 300 cm.
  The product is also available with a custom size. The parts ABCDEF can be seperately
  selected according to the sizes on the template. For special size and any graphical request please contact.
- You can select the media from the "media guide".
  The colours of the selected reference can vary according to the selected media.