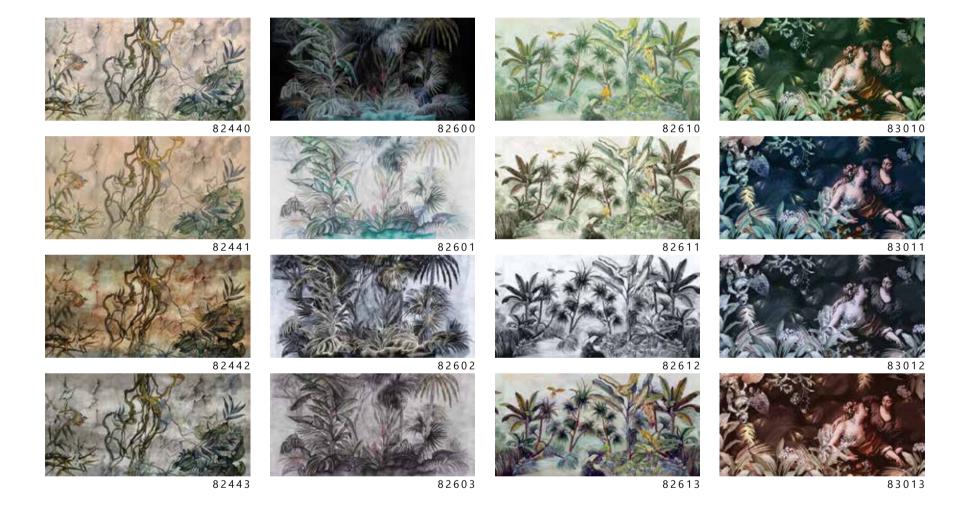

- Recommended length of the product is max. W: 600 cm, H: 300 cm.
  The product is also available with a custom size. The parts ABCDEF can be seperately
  selected according to the sizes on the template. For special size and any graphical request please contact.
- You can select the media from the "media guide".
  The colours of the selected reference can vary according to the selected media.