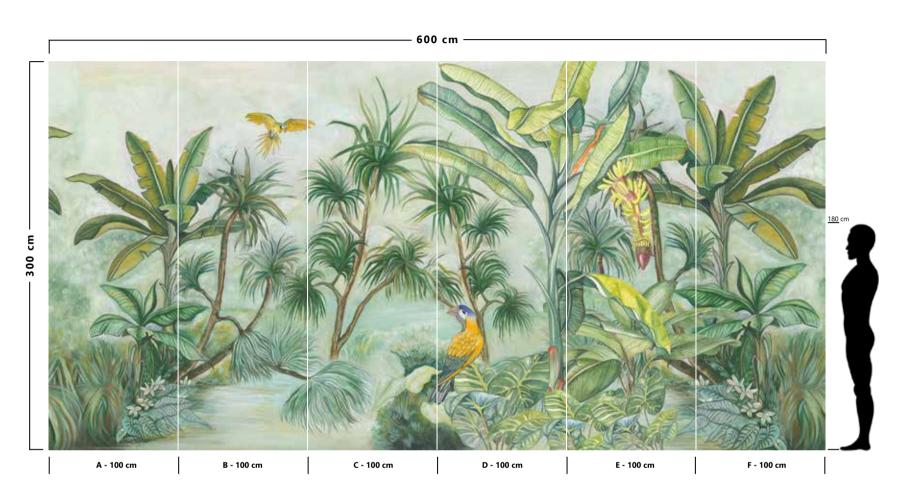

The result is an incredible artistic and decorative effect.

- Recommended length of the product is max. W: 600 cm, H: 300 cm.
  The product is also available with a custom size. The parts ABCDEF can be seperately
  selected according to the sizes on the template. For special size and any graphical request please contact.
- You can select the media from the "media guide".
  The colours of the selected reference can vary according to the selected media.

- The product is also available with a custom size. The parts ABCDEF can be seperately
- selected according to the sizes on the template. For special size and any graphical request please contact.
- You can select the media from the "media guide".
- The colours of the selected reference can vary according to the selected media.