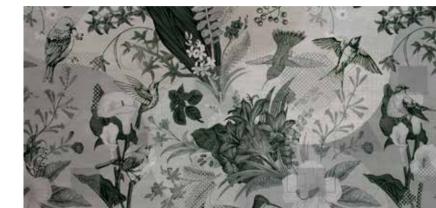

## The **DOQU**

collection is made

with completely environmentally friendly materials and are designed to be in harmony with all the furnishings and surfaces already present in your surroundings.

There is special attention dedicated to the combination of floor and wall tiles.

The result is an incredible artistic and decorative effect.

- Recommended length of the product is max. W: 600 cm, H: 300 cm.
  The product is also available with a custom size. The parts ABCDEF can be seperately
  selected according to the sizes on the template. For special size and any graphical request please contact.
- You can select the media from the "media guide".
  The colours of the selected reference can vary according to the selected media.