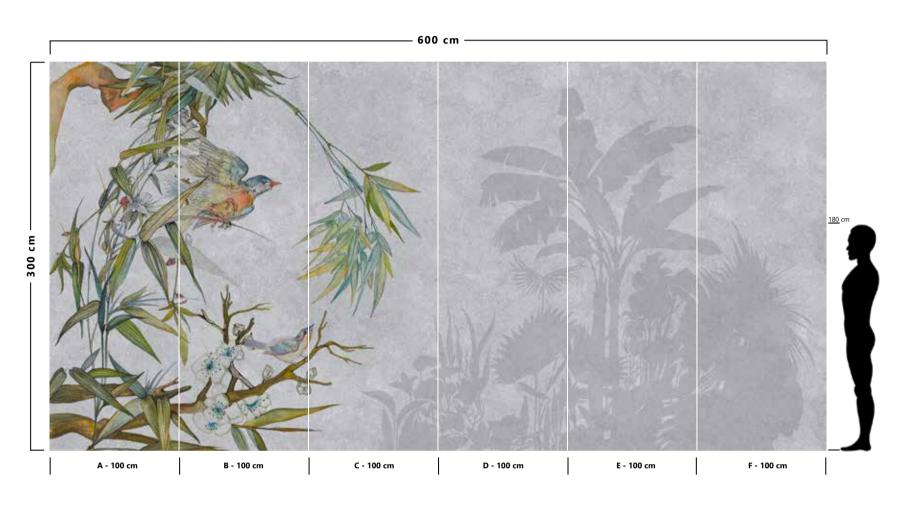

The result is an incredible artistic and decorative effect.

- Recommended length of the product is max. W: 600 cm, H: 300 cm.
  The product is also available with a custom size. The parts ABCDEF can be seperately
  selected according to the sizes on the template. For special size and any graphical request please contact.
- You can select the media from the "media guide".
  The colours of the selected reference can vary according to the selected media.

- Recommended length of the product is max. W: 600 cm, H: 300 cm.
  The product is also available with a custom size. The parts ABCDEF can be seperately
  selected according to the sizes on the template. For special size and any graphical request please contact.
- You can select the media from the "media guide".
  The colours of the selected reference can vary according to the selected media.

81162

- Recommended length of the product is max. W: 600 cm, H: 300 cm.
  The product is also available with a custom size. The parts ABCDEF can be seperately
  selected according to the sizes on the template. For special size and any graphical request please contact.
- You can select the media from the "media guide".
  The colours of the selected reference can vary according to the selected media.