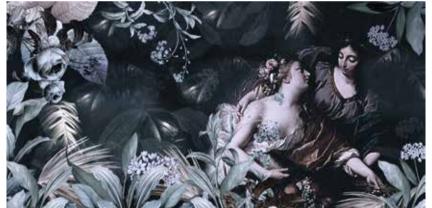

- Recommended length of the product is max. W: 600 cm, H: 300 cm.
  The product is also available with a custom size. The parts ABCDEF can be seperately
  selected according to the sizes on the template. For special size and any graphical request please contact.
- You can select the media from the "media guide".
  The colours of the selected reference can vary according to the selected media.