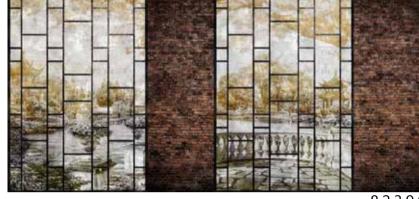

The result is an incredible artistic and decorative effect.

- Recommended length of the product is max. W: 600 cm, H: 300 cm.
  The product is also available with a custom size. The parts ABCDEF can be seperately
  selected according to the sizes on the template. For special size and any graphical request please contact.
- You can select the media from the "media guide".
  The colours of the selected reference can vary according to the selected media.