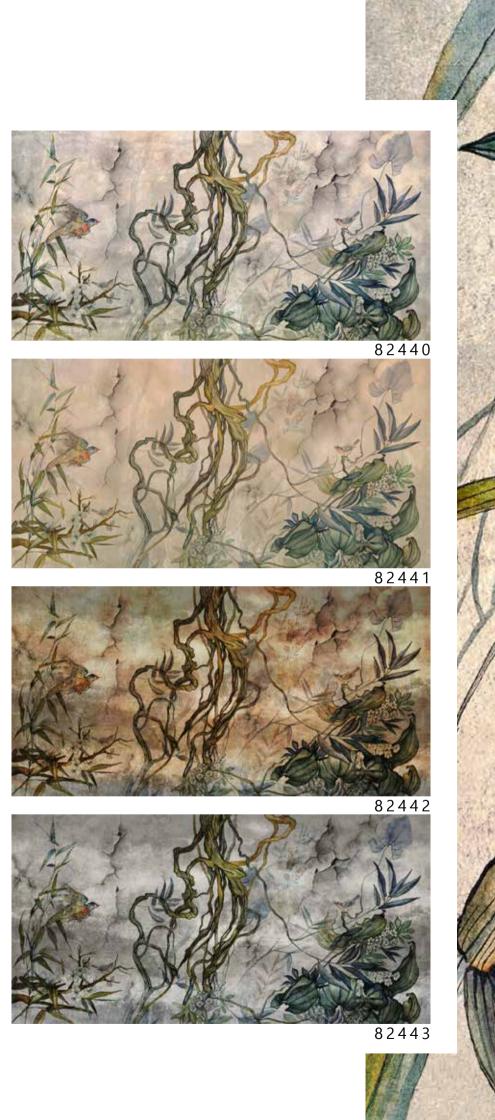

ded length of the product is max. W: 600 cm, H: 300 cm.
  The product is also available with a custom size. The parts ABCDEF can be seperately
  selected according to the sizes on the template. For special size and any graphical request please contact.
- You can select the media from the "media guide".
  The colours of the selected reference can vary according to the selected media.















- Recommended length of the product is max. W: 600 cm, H: 300 cm.
  The product is also available with a custom size. The parts ABCDEF can be seperately
  selected according to the sizes on the template. For special size and any graphical request please contact.
- You can select the media from the "media guide".
  The colours of the selected reference can vary according to the selected media.













- Recommended length of the product is max. W: 600 cm, H: 300 cm.
  The product is also available with a custom size. The parts ABCDEF can be seperately
  selected according to the sizes on the template. For special size and any graphical request please contact.
- You can select the media from the "media guide".
  The colours of the selected reference can vary according to the selected media.













- The product is also available with a custom size. The parts ABCDEF can be seperately
- selected according to the sizes on the template. For special size and any graphical request please contact.
- You can select the media from the "media guide".
- The colours of the selected reference can vary according to the selected media.









THE Cairo (Ills. Vazzate, edited

testant