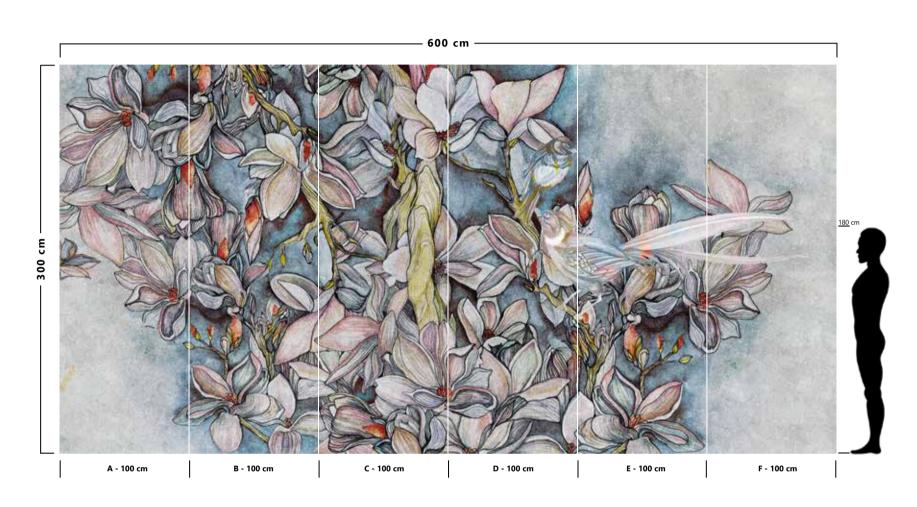

The result is an incredible artistic and decorative effect.

- Recommended length of the product is max. W: 600 cm, H: 300 cm.
  The product is also available with a custom size. The parts ABCDEF can be seperately
  selected according to the sizes on the template. For special size and any graphical request please contact.
- You can select the media from the "media guide".
  The colours of the selected reference can vary according to the selected media.