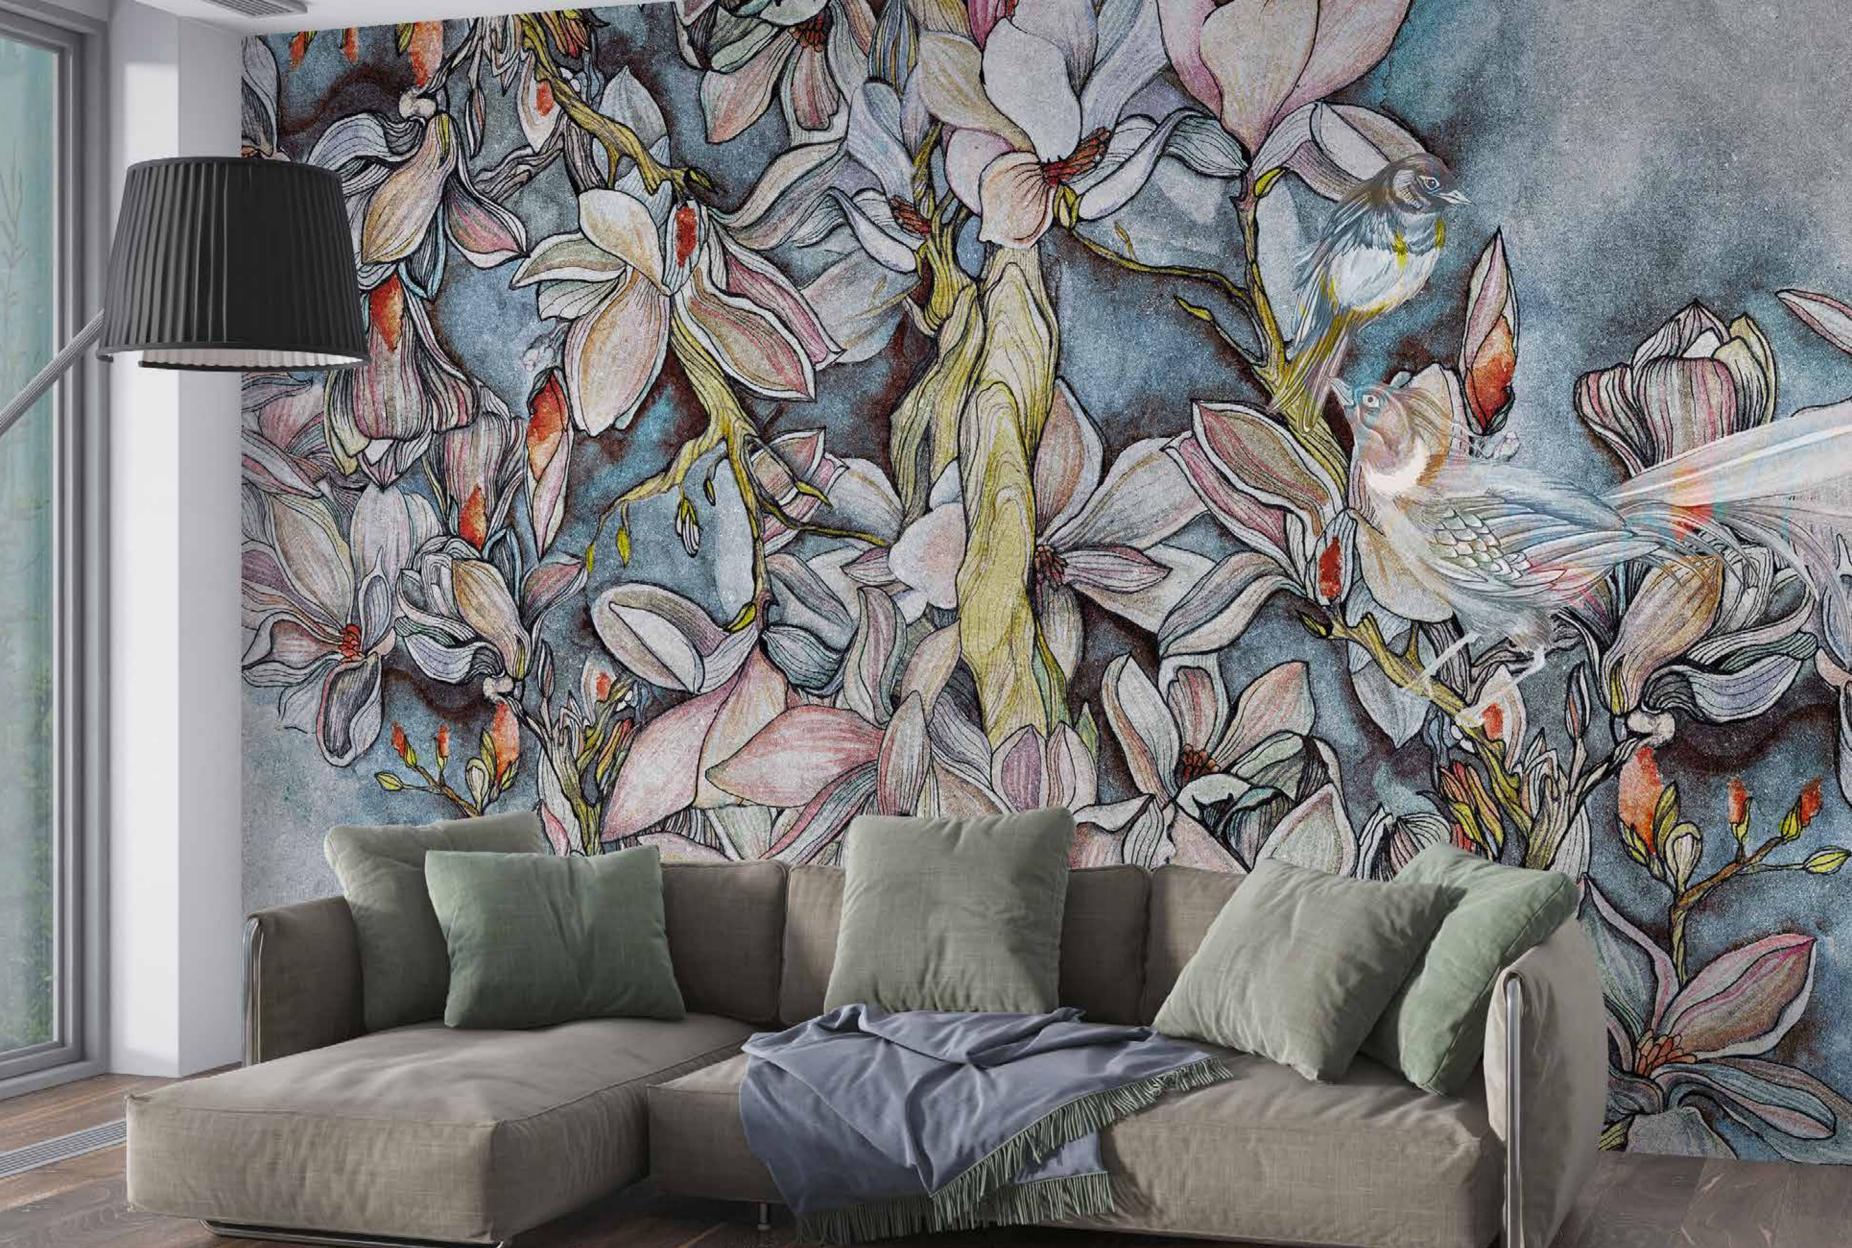

- Recommended length of the product is max. W: 600 cm, H: 300 cm.
  The product is also available with a custom size. The parts ABCDEF can be seperately
  selected according to the sizes on the template. For special size and any graphical request please contact.
- You can select the media from the "media guide".
  The colours of the selected reference can vary according to the selected media.