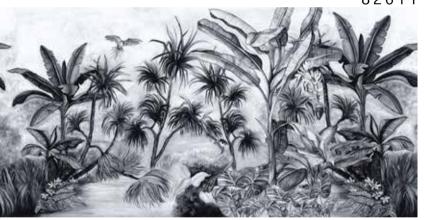

- Recommended length of the product is max. W: 600 cm, H: 300 cm.
  The product is also available with a custom size. The parts ABCDEF can be seperately
  selected according to the sizes on the template. For special size and any graphical request please contact.
- You can select the media from the "media guide".
  The colours of the selected reference can vary according to the selected media.