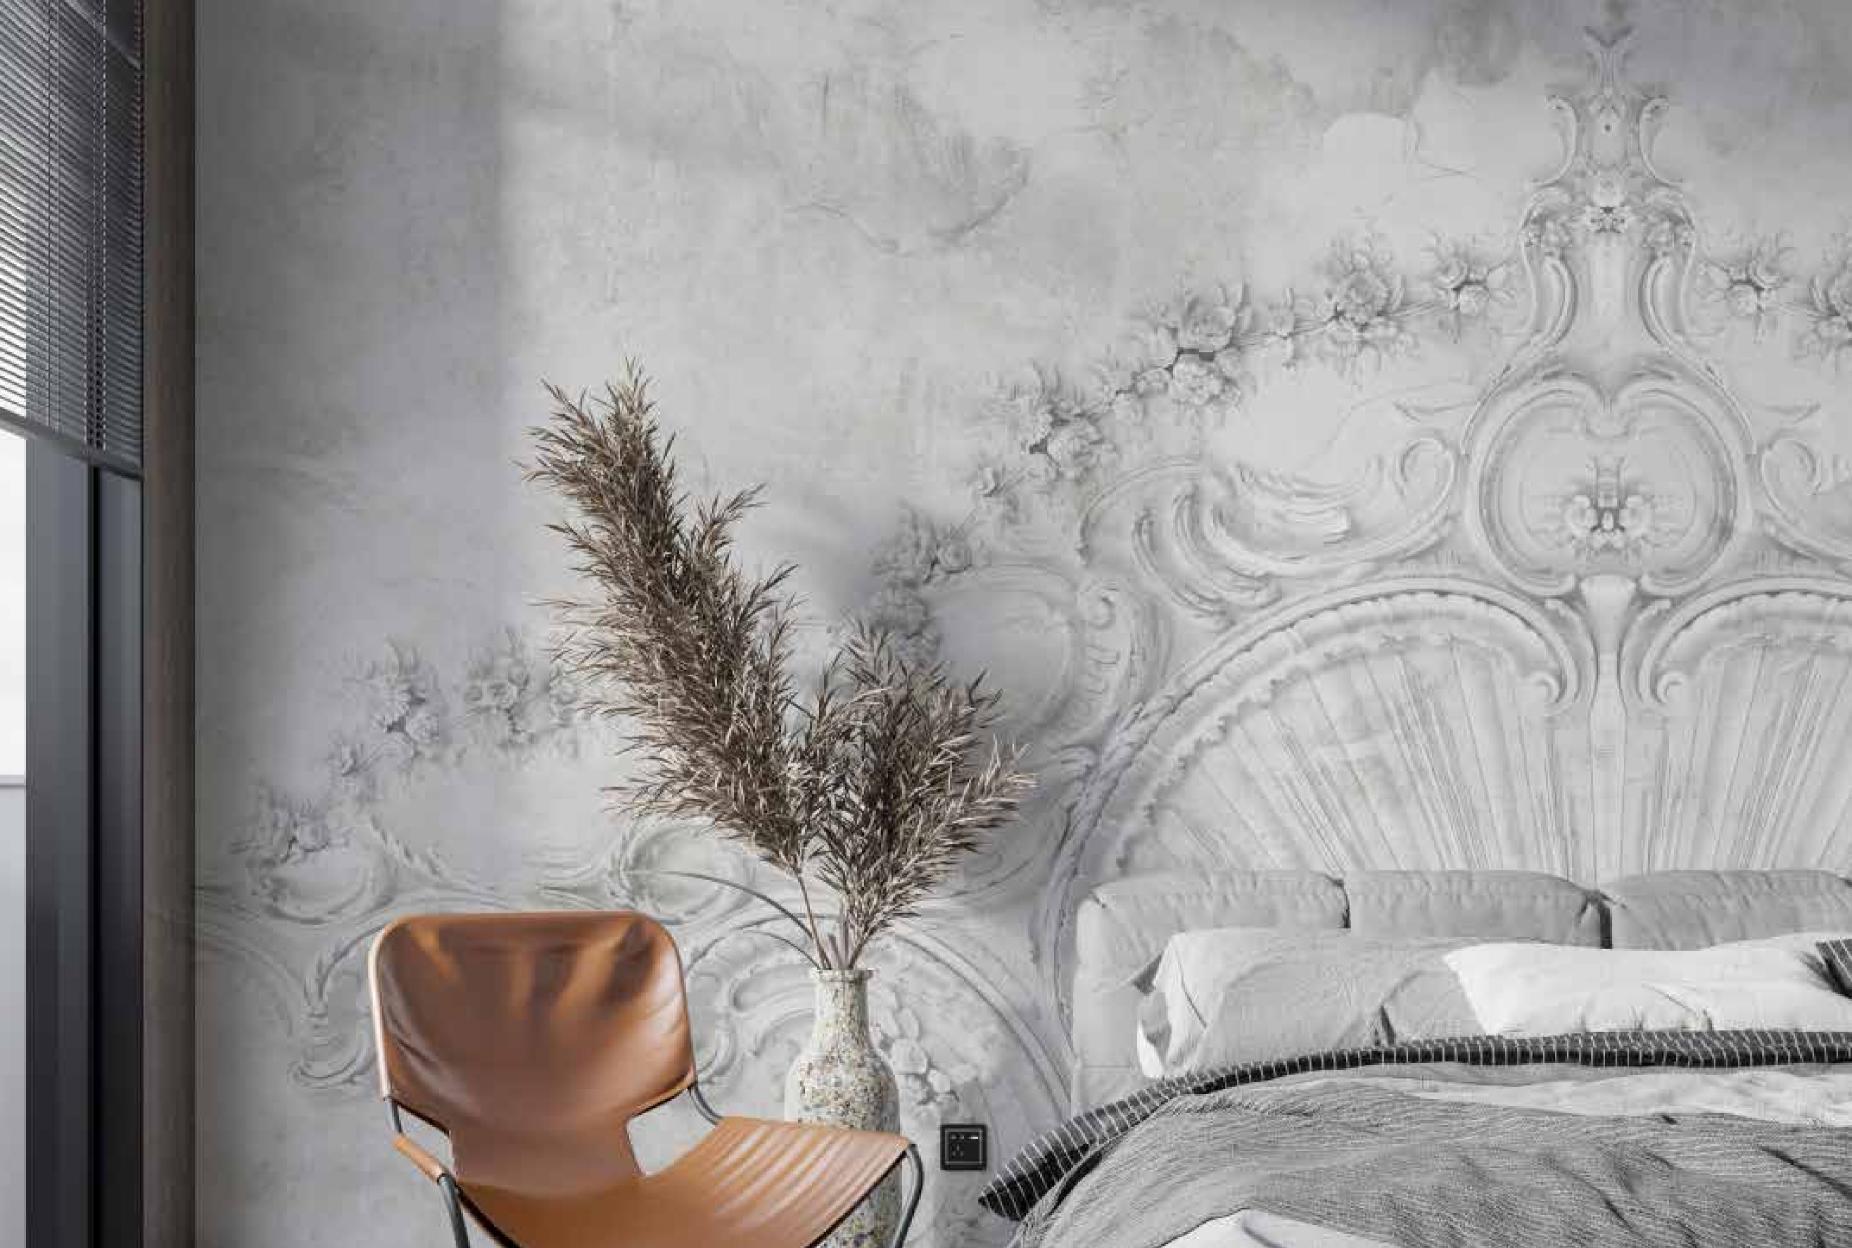

## The **DOQU**

collection is made

with completely environmentally friendly materials and are designed to be in harmony with all the furnishings and surfaces already present in your surroundings.

There is special attention dedicated to the combination of floor and wall tiles.

The result is an incredible artistic and decorative effect.

- Recommended length of the product is max. W: 600 cm, H: 300 cm.
  The product is also available with a custom size. The parts ABCDEF can be seperately
  selected according to the sizes on the template. For special size and any graphical request please contact.
- You can select the media from the "media guide".
  The colours of the selected reference can vary according to the selected media.