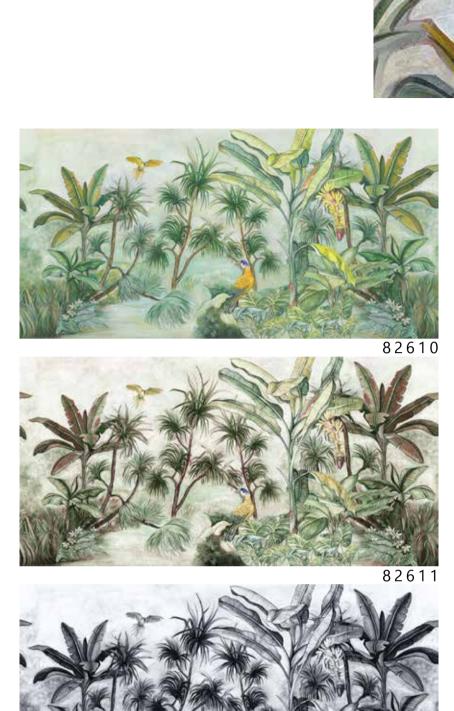

The result is an incredible artistic and decorative effect.

- Recommended length of the product is max. W: 600 cm, H: 300 cm.
  The product is also available with a custom size. The parts ABCDEF can be seperately
  selected according to the sizes on the template. For special size and any graphical request please contact.
- You can select the media from the "media guide".
  The colours of the selected reference can vary according to the selected media.

- Recommended length of the product is max. W: 600 cm, H: 300 cm.
  The product is also available with a custom size. The parts ABCDEF can be seperately
  selected according to the sizes on the template. For special size and any graphical request please contact.
- You can select the media from the "media guide".
  The colours of the selected reference can vary according to the selected media.

81162

- Recommended length of the product is max. W: 600 cm, H: 300 cm.
  The product is also available with a custom size. The parts ABCDEF can be seperately
  selected according to the sizes on the template. For special size and any graphical request please contact.
- You can select the media from the "media guide".
  The colours of the selected reference can vary according to the selected media.