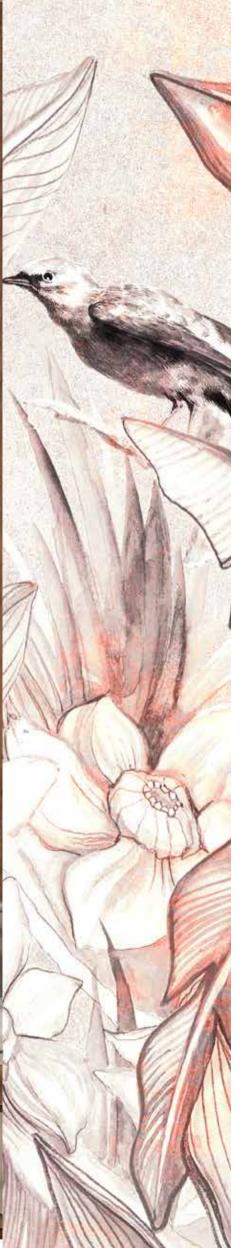

- Recommended length of the product is max. W: 600 cm, H: 300 cm.
  The product is also available with a custom size. The parts ABCDEF can be seperately
  selected according to the sizes on the template. For special size and any graphical request please contact.
- You can select the media from the "media guide".
  The colours of the selected reference can vary according to the selected media.