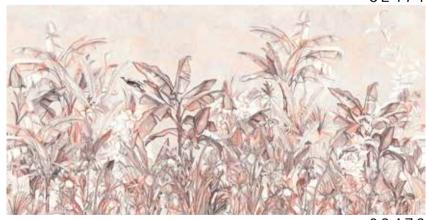

The result is an incredible artistic and decorative effect.

- Recommended length of the product is max. W: 600 cm, H: 300 cm.
  The product is also available with a custom size. The parts ABCDEF can be seperately
  selected according to the sizes on the template. For special size and any graphical request please contact.
- You can select the media from the "media guide".
  The colours of the selected reference can vary according to the selected media.

## The **DOQU**

collection is made

with completely environmentally friendly materials and are designed to be in harmony with all the furnishings and surfaces already present in your surroundings.

There is special attention dedicated to the combination of floor and wall tiles.