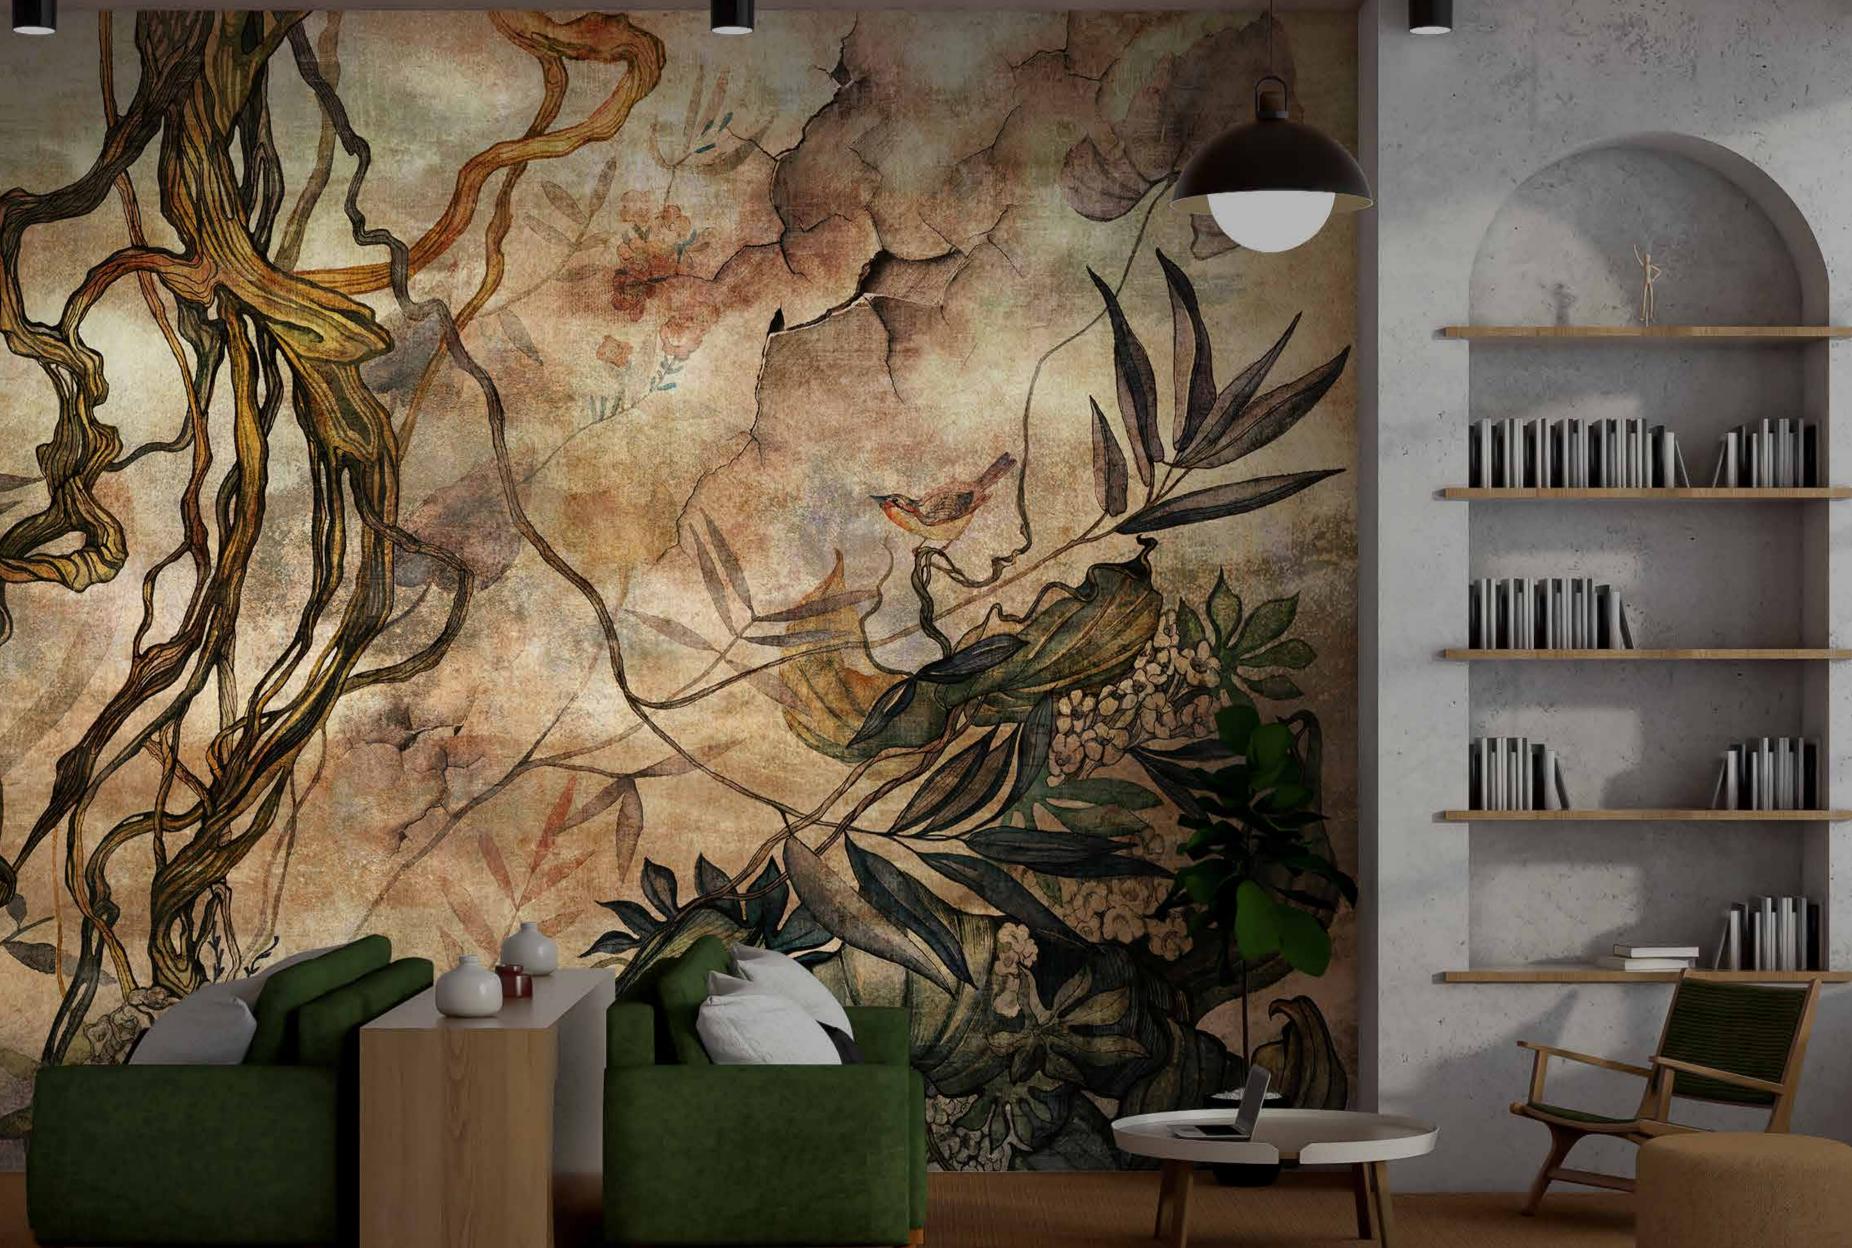

The result is an incredible artistic and decorative effect.

- Recommended length of the product is max. W: 600 cm, H: 300 cm.
  The product is also available with a custom size. The parts ABCDEF can be seperately
  selected according to the sizes on the template. For special size and any graphical request please contact.
- You can select the media from the "media guide".
  The colours of the selected reference can vary according to the selected media.