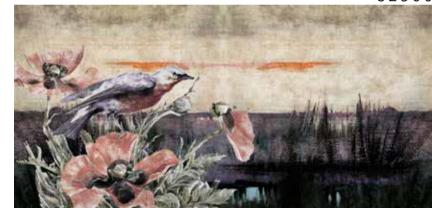

The result is an incredible artistic and decorative effect.

- Recommended length of the product is max. W: 600 cm, H: 300 cm.
  The product is also available with a custom size. The parts ABCDEF can be seperately
  selected according to the sizes on the template. For special size and any graphical request please contact.
- You can select the media from the "media guide".
  The colours of the selected reference can vary according to the selected media.