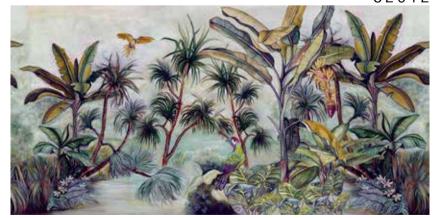

- Recommended length of the product is max. W: 600 cm, H: 300 cm.
  The product is also available with a custom size. The parts ABCDEF can be seperately
  selected according to the sizes on the template. For special size and any graphical request please contact.
- You can select the media from the "media guide".
  The colours of the selected reference can vary according to the selected media.

- The product is also available with a custom size. The parts ABCDEF can be seperately
- selected according to the sizes on the template. For special size and any graphical request please contact.
- You can select the media from the "media guide".
- The colours of the selected reference can vary according to the selected media.