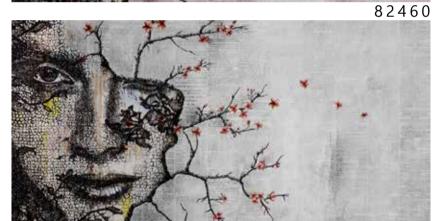

The result is an incredible artistic and decorative effect.

- Recommended length of the product is max. W: 600 cm, H: 300 cm.
  The product is also available with a custom size. The parts ABCDEF can be seperately
  selected according to the sizes on the template. For special size and any graphical request please contact.
- You can select the media from the "media guide".
  The colours of the selected reference can vary according to the selected media.

- Recommended length of the product is max. W: 600 cm, H: 300 cm.
  The product is also available with a custom size. The parts ABCDEF can be seperately
  selected according to the sizes on the template. For special size and any graphical request please contact.
- You can select the media from the "media guide".
  The colours of the selected reference can vary according to the selected media.

81162

- Recommended length of the product is max. W: 600 cm, H: 300 cm.
  The product is also available with a custom size. The parts ABCDEF can be seperately
  selected according to the sizes on the template. For special size and any graphical request please contact.
- You can select the media from the "media guide".
  The colours of the selected reference can vary according to the selected media.