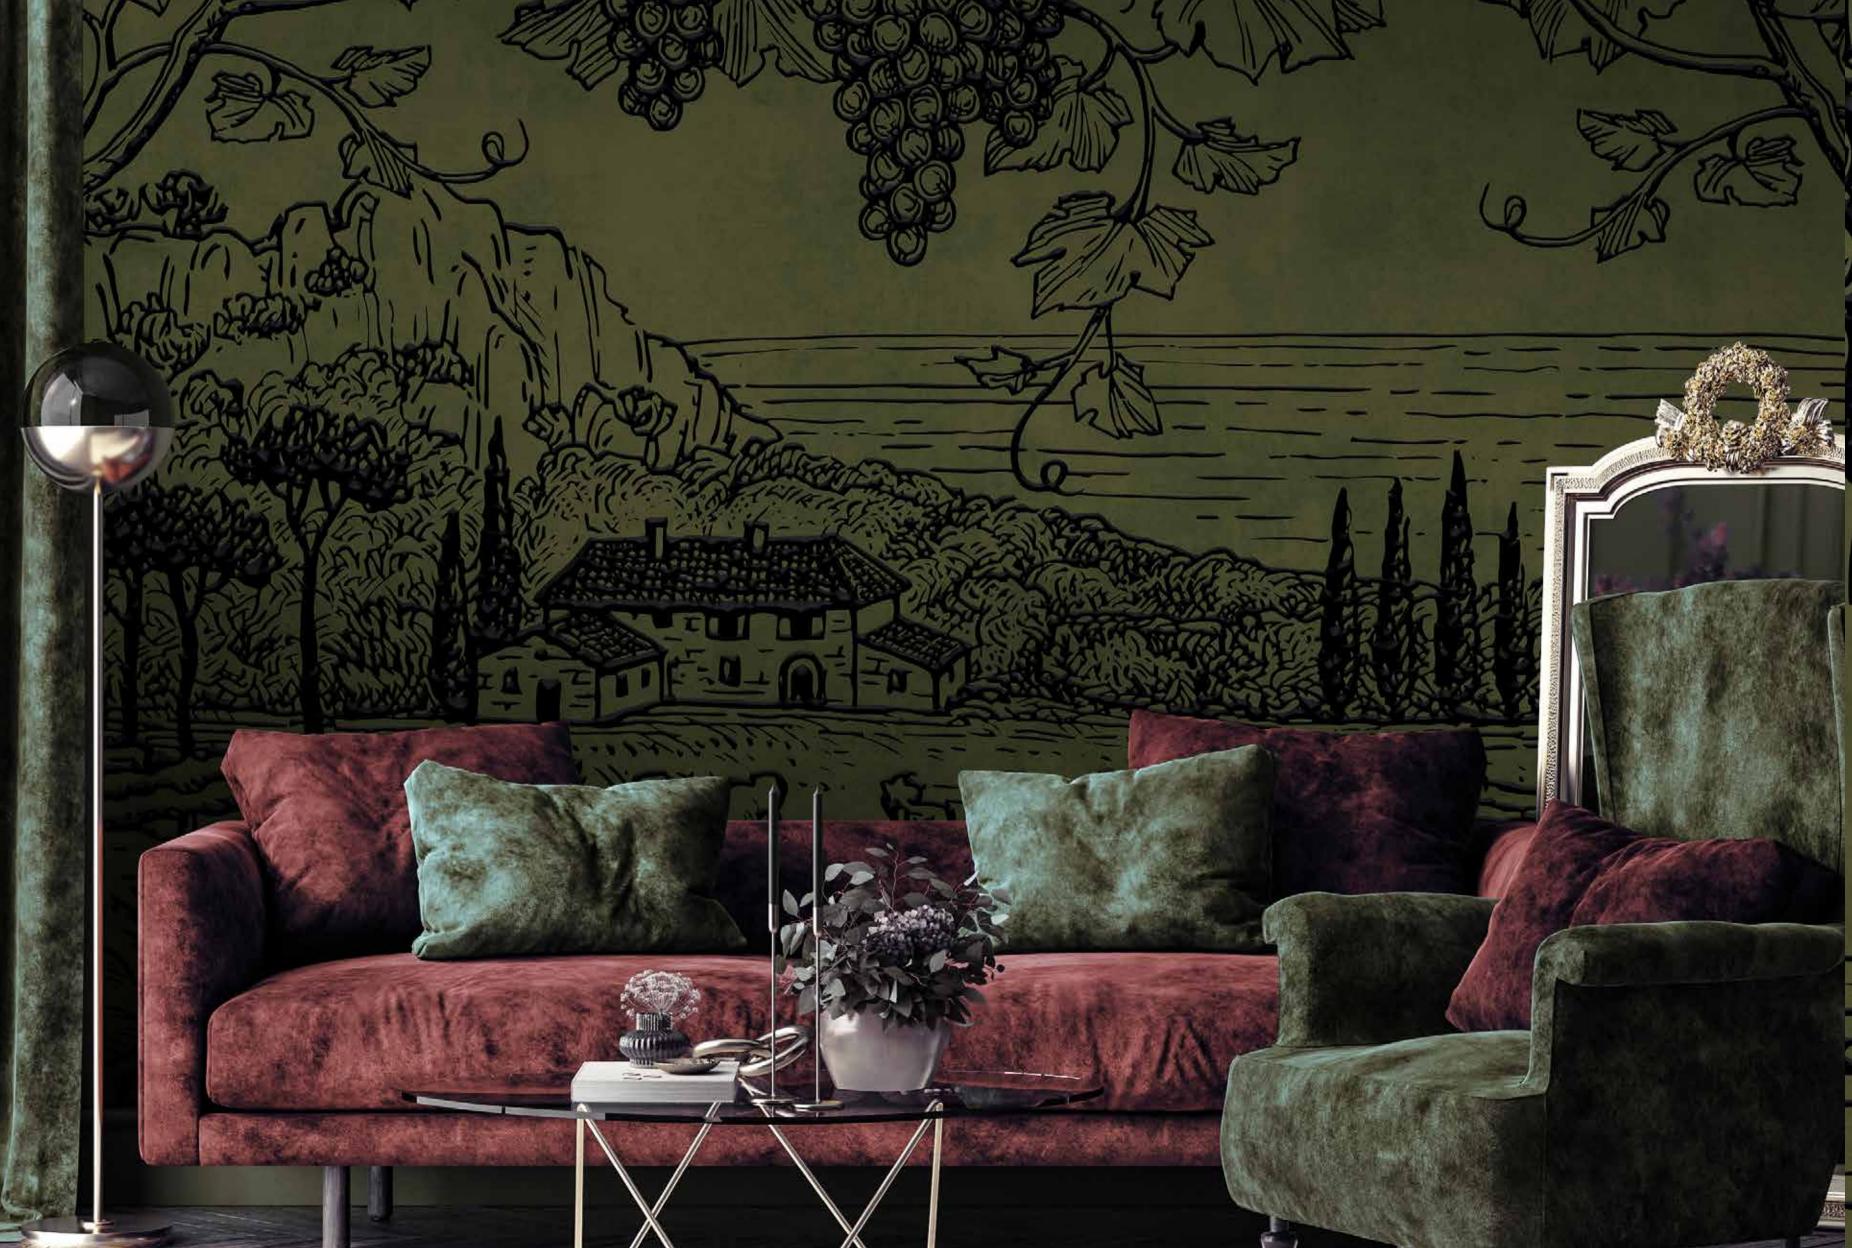

## The **DOQU**

collection is made

with completely environmentally friendly materials and are designed to be in harmony with all the furnishings and surfaces already present in your surroundings.

There is special attention dedicated to the combination of floor and wall tiles.

The result is an incredible artistic and decorative effect.

- Recommended length of the product is max. W: 600 cm, H: 300 cm.
  The product is also available with a custom size. The parts ABCDEF can be seperately
  selected according to the sizes on the template. For special size and any graphical request please contact.
- You can select the media from the "media guide".
  The colours of the selected reference can vary according to the selected media.