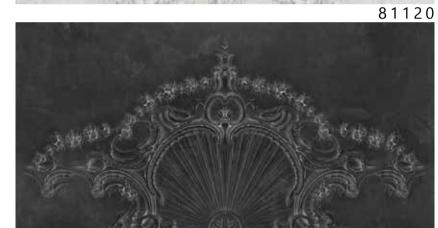

The result is an incredible artistic and decorative effect.

- Recommended length of the product is max. W: 600 cm, H: 300 cm.
  The product is also available with a custom size. The parts ABCDEF can be seperately
  selected according to the sizes on the template. For special size and any graphical request please contact.
- You can select the media from the "media guide".
  The colours of the selected reference can vary according to the selected media.