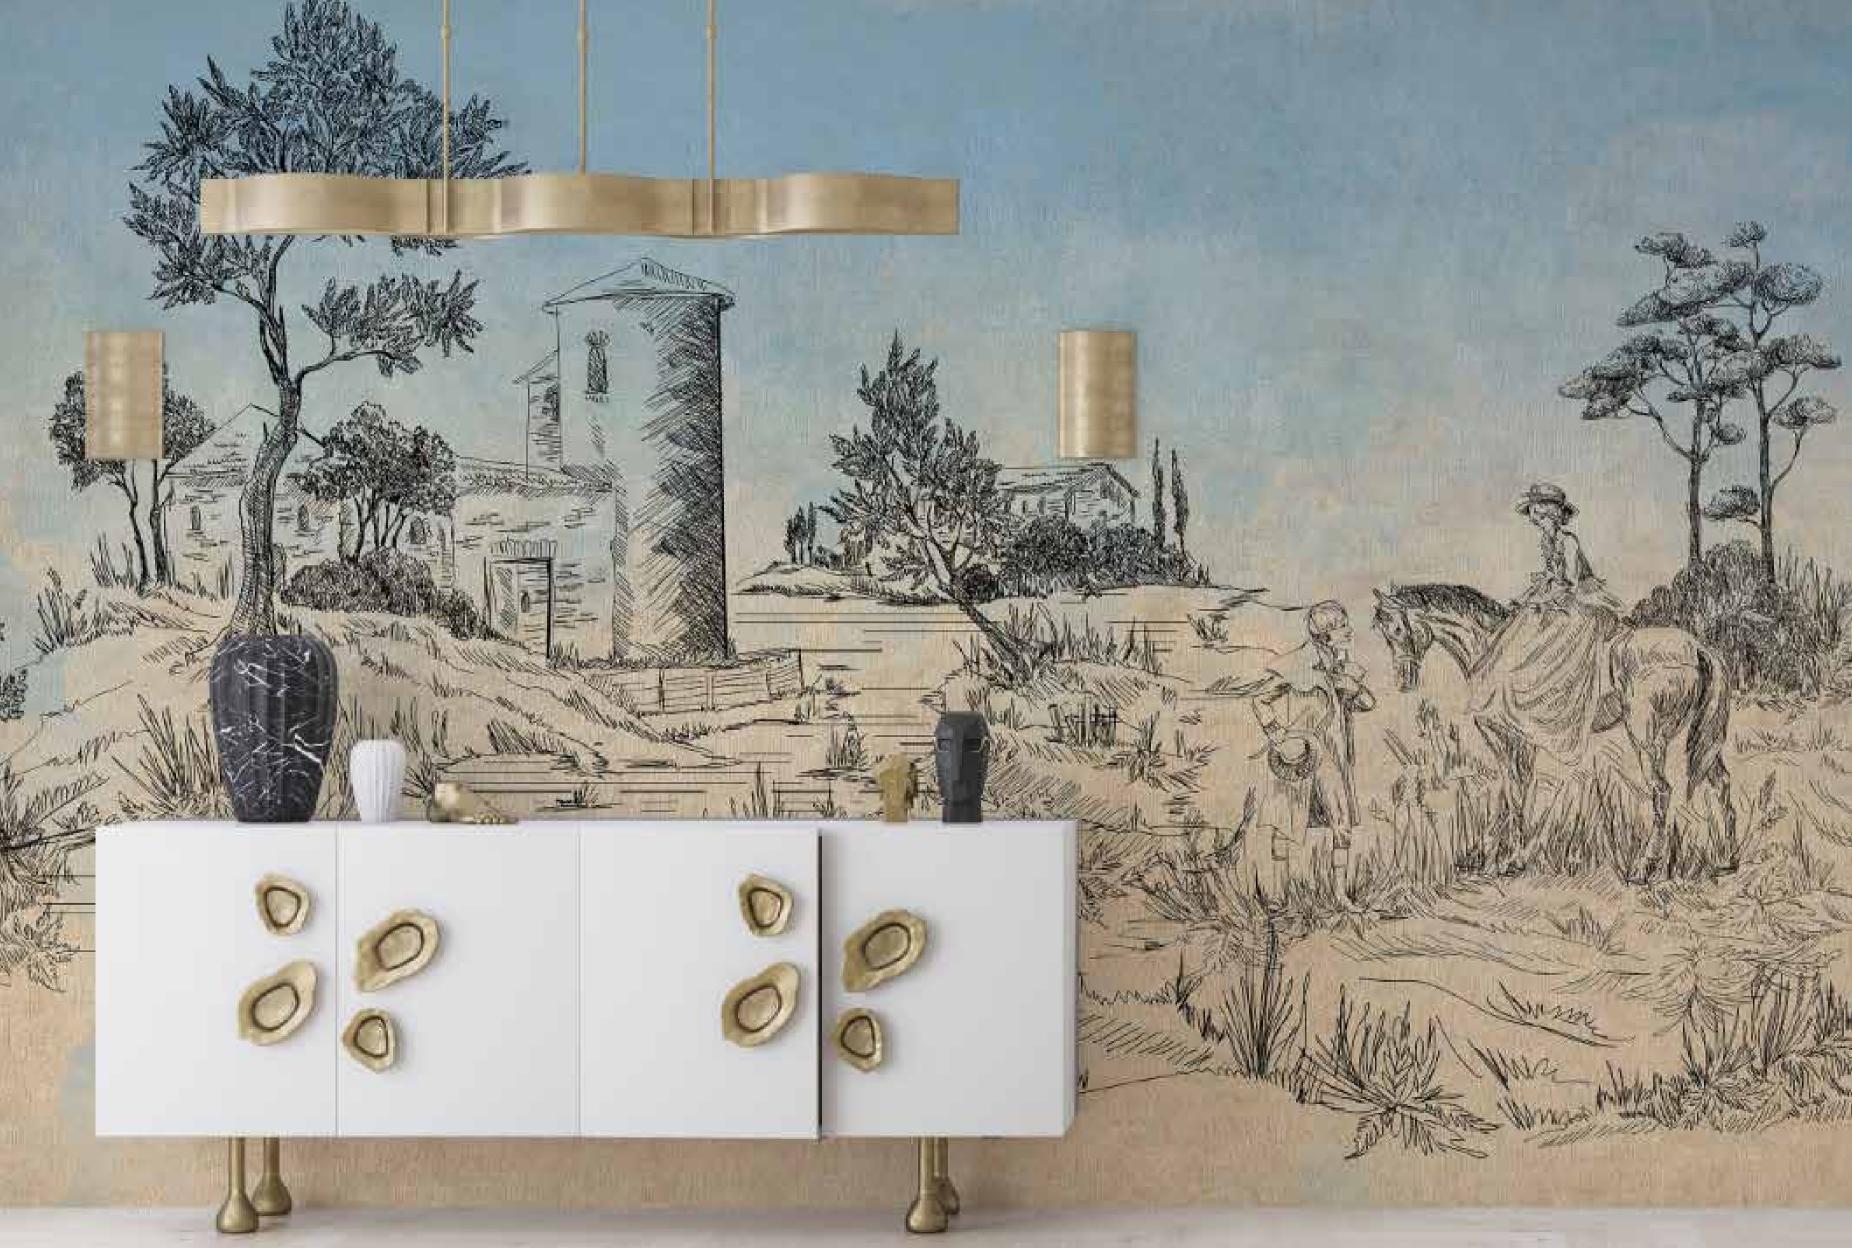

## The **DOQU**

collection is made

with completely environmentally friendly materials and are designed to be in harmony with all the furnishings and surfaces already present in your surroundings.

There is special attention dedicated to the combination of floor and wall tiles.

The result is an incredible artistic and decorative effect.

- Recommended length of the product is max. W: 600 cm, H: 300 cm.
  The product is also available with a custom size. The parts ABCDEF can be seperately
  selected according to the sizes on the template. For special size and any graphical request please contact.
- You can select the media from the "media guide".
  The colours of the selected reference can vary according to the selected media.