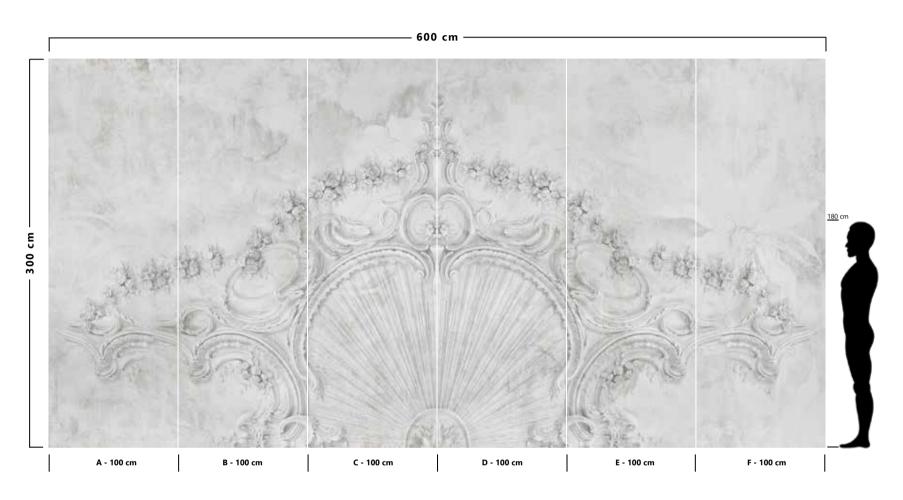

The result is an incredible artistic and decorative effect.

- Recommended length of the product is max. W: 600 cm, H: 300 cm.
  The product is also available with a custom size. The parts ABCDEF can be seperately
  selected according to the sizes on the template. For special size and any graphical request please contact.
- You can select the media from the "media guide".
  The colours of the selected reference can vary according to the selected media.