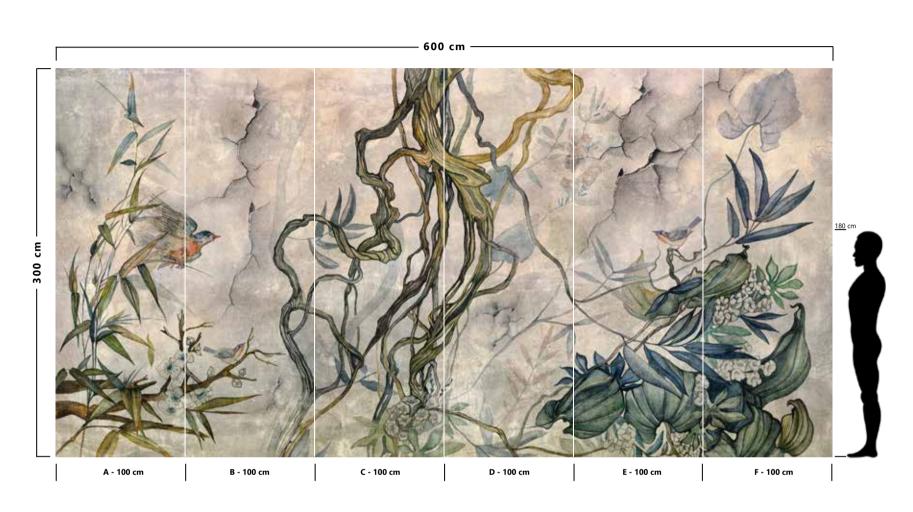

The result is an incredible artistic and decorative effect.

- Recommended length of the product is max. W: 600 cm, H: 300 cm.
  The product is also available with a custom size. The parts ABCDEF can be seperately
  selected according to the sizes on the template. For special size and any graphical request please contact.
- You can select the media from the "media guide".
  The colours of the selected reference can vary according to the selected media.