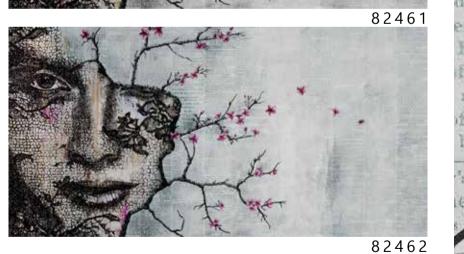

- Recommended length of the product is max. W: 600 cm, H: 300 cm.
  The product is also available with a custom size. The parts ABCDEF can be seperately
  selected according to the sizes on the template. For special size and any graphical request please contact.
- You can select the media from the "media guide".
  The colours of the selected reference can vary according to the selected media.