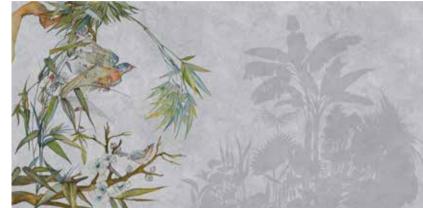

## The **DOQU**

collection is made

with completely environmentally friendly materials and are designed to be in harmony with all the furnishings and surfaces already present in your surroundings.

There is special attention dedicated to the combination of floor and wall tiles.

The result is an incredible artistic and decorative effect.

- Recommended length of the product is max. W: 600 cm, H: 300 cm.
  The product is also available with a custom size. The parts ABCDEF can be seperately
  selected according to the sizes on the template. For special size and any graphical request please contact.
- You can select the media from the "media guide".
  The colours of the selected reference can vary according to the selected media.