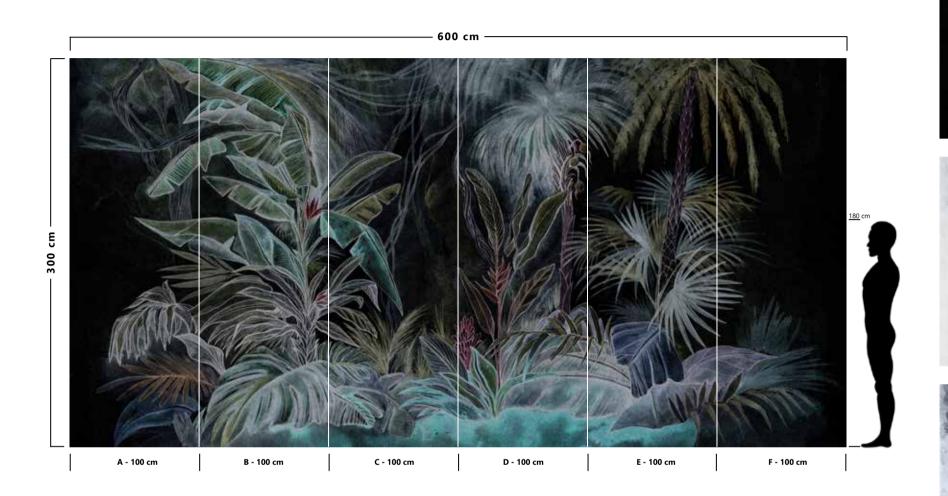

The result is an incredible artistic and decorative effect.

- Recommended length of the product is max. W: 600 cm, H: 300 cm.
  The product is also available with a custom size. The parts ABCDEF can be seperately
  selected according to the sizes on the template. For special size and any graphical request please contact.
- You can select the media from the "media guide".
  The colours of the selected reference can vary according to the selected media.

- Recommended length of the product is max. W: 600 cm, H: 300 cm.
  The product is also available with a custom size. The parts ABCDEF can be seperately
  selected according to the sizes on the template. For special size and any graphical request please contact.
- You can select the media from the "media guide".
  The colours of the selected reference can vary according to the selected media.

81162

- Recommended length of the product is max. W: 600 cm, H: 300 cm.
  The product is also available with a custom size. The parts ABCDEF can be seperately
  selected according to the sizes on the template. For special size and any graphical request please contact.
- You can select the media from the "media guide".
  The colours of the selected reference can vary according to the selected media.