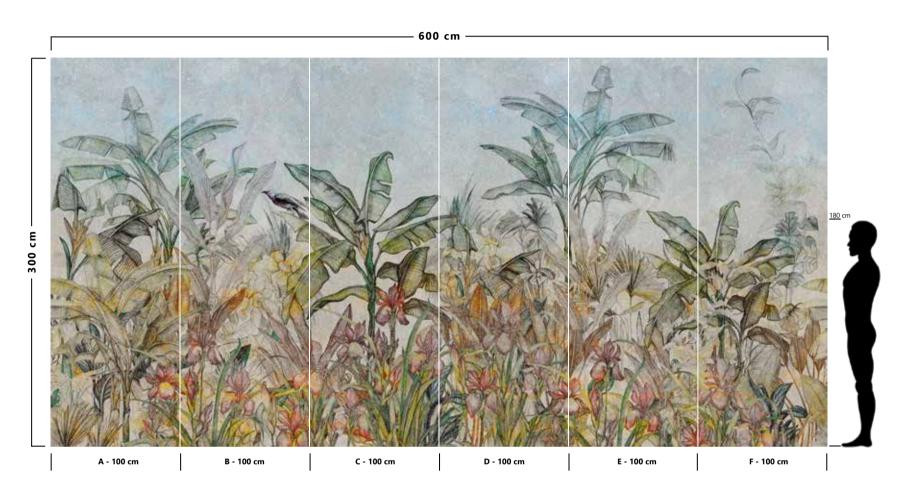

The result is an incredible artistic and decorative effect.

- Recommended length of the product is max. W: 600 cm, H: 300 cm.
  The product is also available with a custom size. The parts ABCDEF can be seperately
  selected according to the sizes on the template. For special size and any graphical request please contact.
- You can select the media from the "media guide".
  The colours of the selected reference can vary according to the selected media.