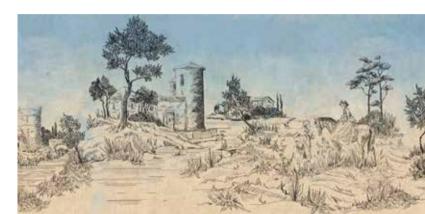

81162

- Recommended length of the product is max. W: 600 cm, H: 300 cm.
  The product is also available with a custom size. The parts ABCDEF can be seperately
  selected according to the sizes on the template. For special size and any graphical request please contact.
- You can select the media from the "media guide".
  The colours of the selected reference can vary according to the selected media.