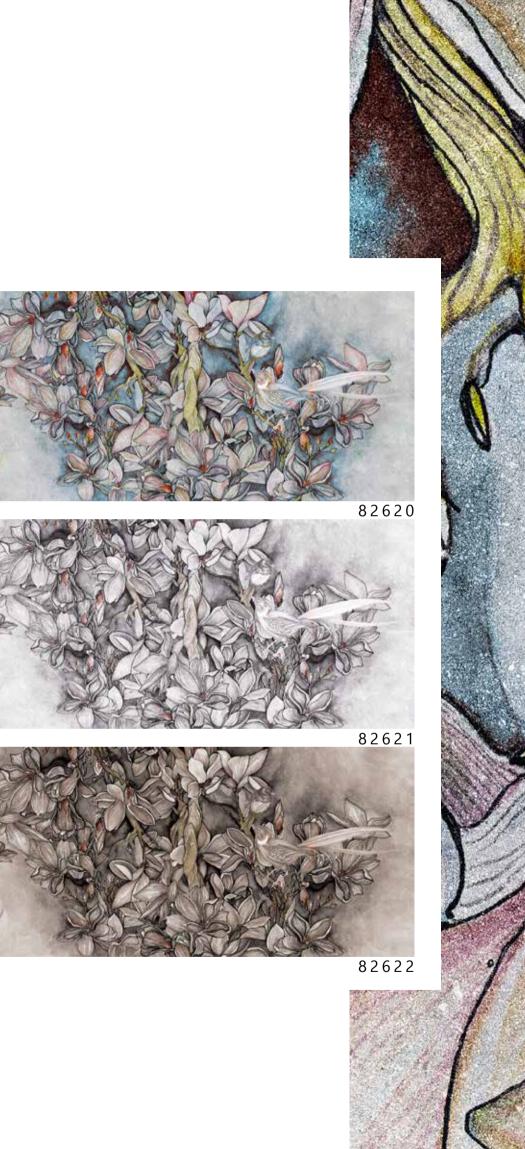

## The **DOQU**

collection is made

with completely environmentally friendly materials and are designed to be in harmony with all the furnishings and surfaces already present in your surroundings.

There is special attention dedicated to the combination of floor and wall tiles.

The result is an incredible artistic and decorative effect.

- Recommended length of the product is max. W: 600 cm, H: 300 cm.
  The product is also available with a custom size. The parts ABCDEF can be seperately
  selected according to the sizes on the template. For special size and any graphical request please contact.
- You can select the media from the "media guide".
  The colours of the selected reference can vary according to the selected media.