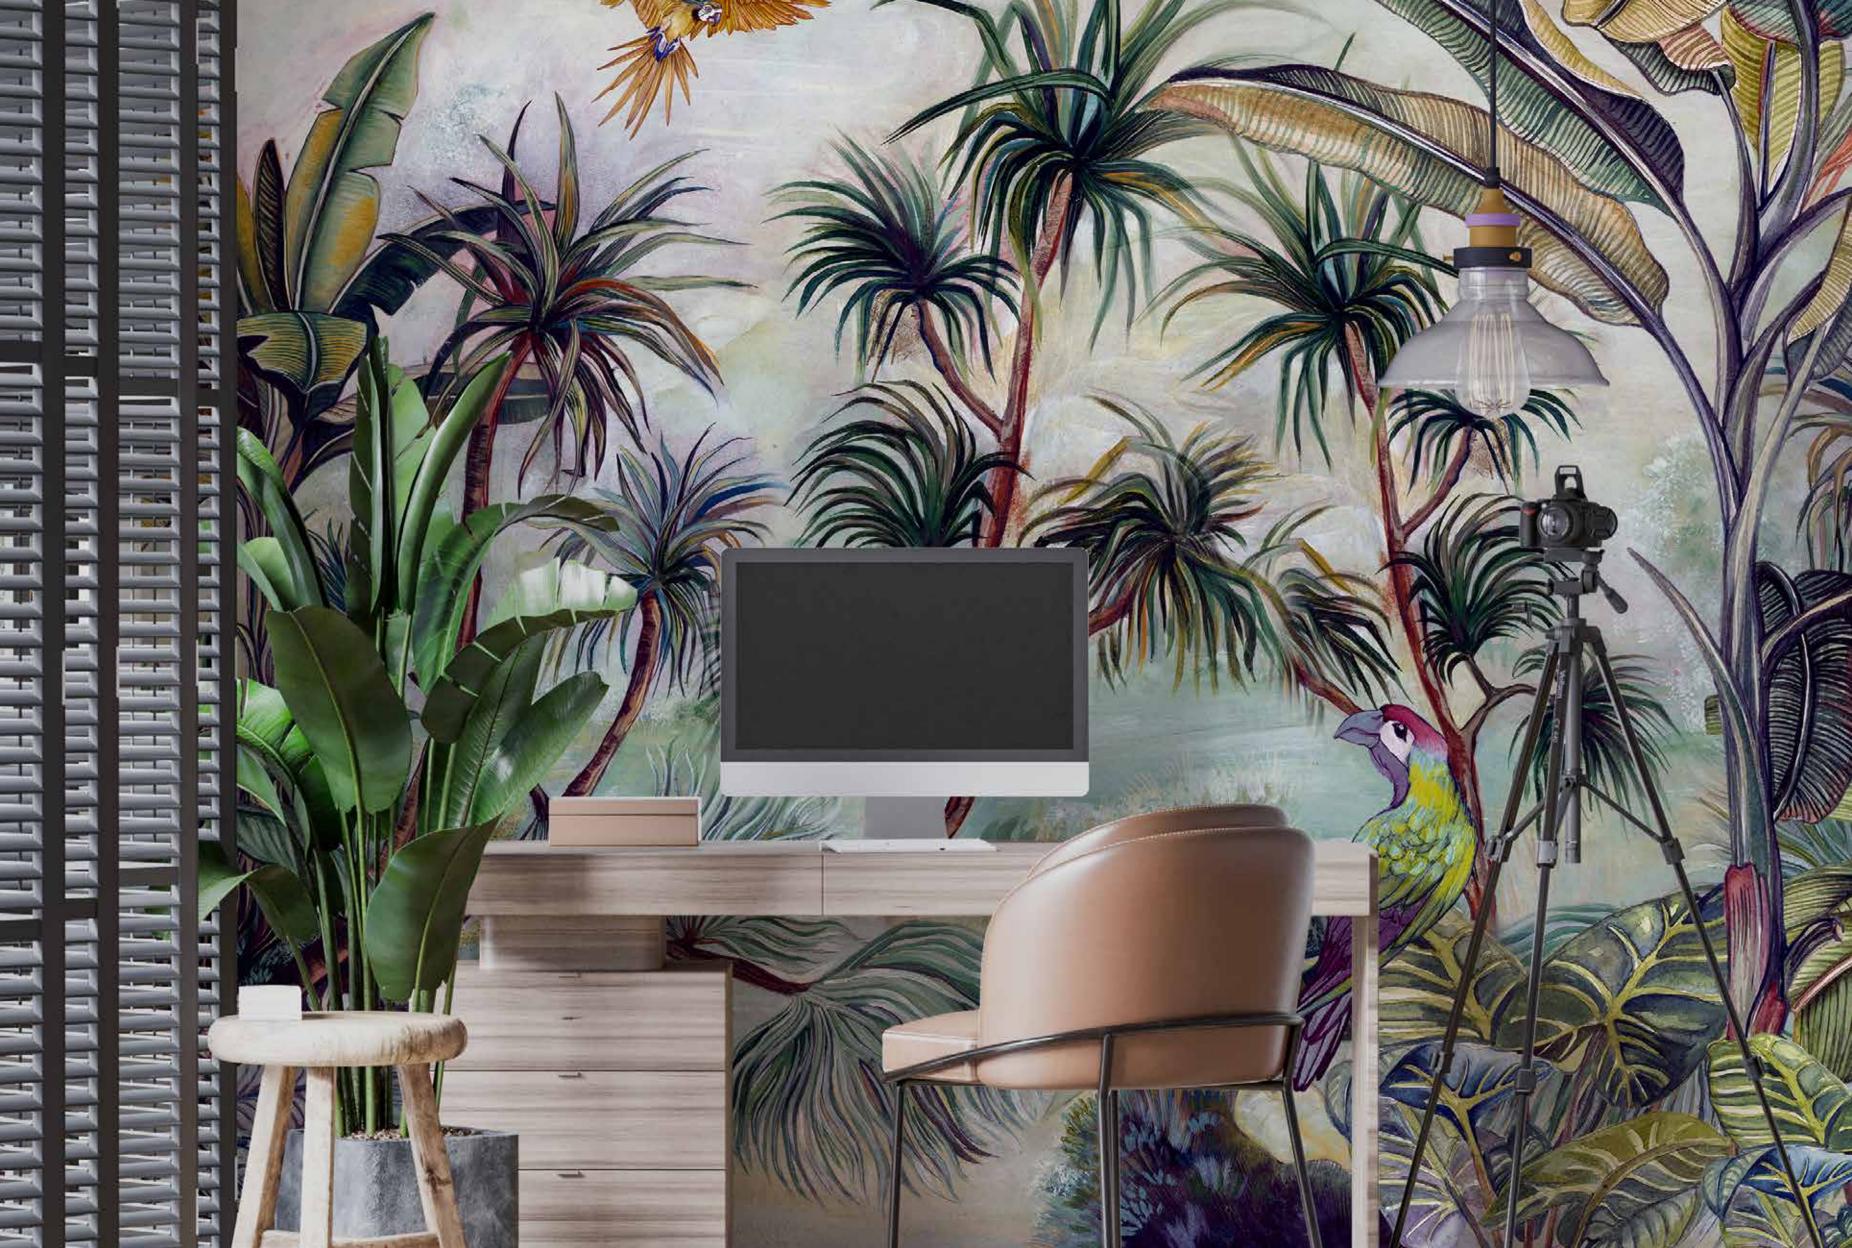

Because in the space of a room, each wall is a precise facet of an idea, a choice, a personality, a whole world.

We are ready to tell yours.

Real masterpieces created by artists and designers which are characterized by a great level of depth and realism.

## The **DOQU**

collection is made

with completely environmentally friendly materials and are designed to be in harmony with all the furnishings and surfaces already present in your surroundings.

There is special attention dedicated to the combination of floor and wall tiles.

The result is an incredible artistic and decorative effect.

- Recommended length of the product is max. W: 600 cm, H: 300 cm.
  The product is also available with a custom size. The parts ABCDEF can be seperately
  selected according to the sizes on the template. For special size and any graphical request please contact.
- You can select the media from the "media guide".
  The colours of the selected reference can vary according to the selected media.