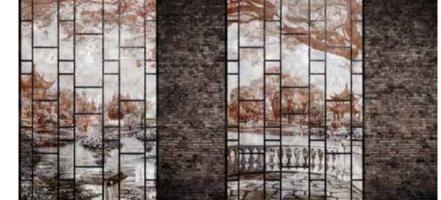

- Recommended length of the product is max. W: 600 cm, H: 300 cm.
  The product is also available with a custom size. The parts ABCDEF can be seperately
  selected according to the sizes on the template. For special size and any graphical request please contact.
- You can select the media from the "media guide".
  The colours of the selected reference can vary according to the selected media.