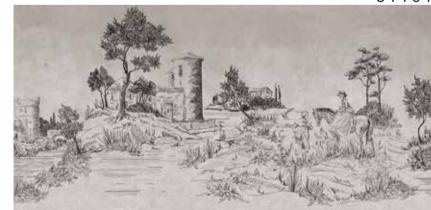

## The **DOQU**

collection is made

with completely environmentally friendly materials and are designed to be in harmony with all the furnishings and surfaces already present in your surroundings.

There is special attention dedicated to the combination of floor and wall tiles.

The result is an incredible artistic and decorative effect.

- Recommended length of the product is max. W: 600 cm, H: 300 cm.
  The product is also available with a custom size. The parts ABCDEF can be seperately
  selected according to the sizes on the template. For special size and any graphical request please contact.
- You can select the media from the "media guide".
  The colours of the selected reference can vary according to the selected media.