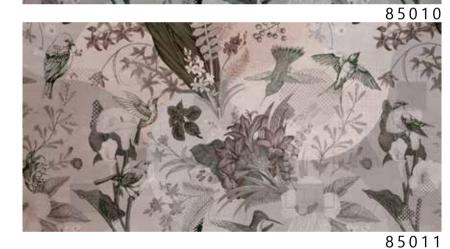

The result is an incredible artistic and decorative effect.

- Recommended length of the product is max. W: 600 cm, H: 300 cm.
  The product is also available with a custom size. The parts ABCDEF can be seperately
  selected according to the sizes on the template. For special size and any graphical request please contact.
- You can select the media from the "media guide".
  The colours of the selected reference can vary according to the selected media.

- Recommended length of the product is max. W: 600 cm, H: 300 cm.
  The product is also available with a custom size. The parts ABCDEF can be seperately
  selected according to the sizes on the template. For special size and any graphical request please contact.
- You can select the media from the "media guide".
  The colours of the selected reference can vary according to the selected media.