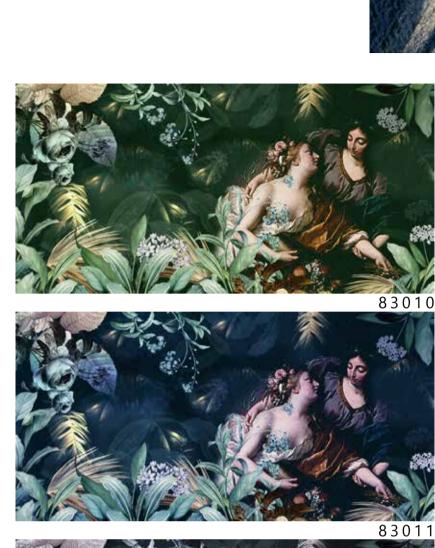

The result is an incredible artistic and decorative effect.

- Recommended length of the product is max. W: 600 cm, H: 300 cm.
  The product is also available with a custom size. The parts ABCDEF can be seperately
  selected according to the sizes on the template. For special size and any graphical request please contact.
- You can select the media from the "media guide".
  The colours of the selected reference can vary according to the selected media.