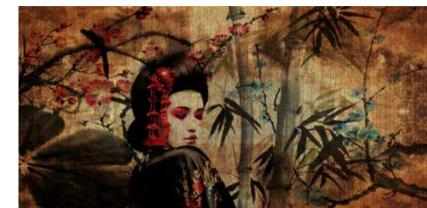

81162

- Recommended length of the product is max. W: 600 cm, H: 300 cm.
  The product is also available with a custom size. The parts ABCDEF can be seperately
  selected according to the sizes on the template. For special size and any graphical request please contact.
- You can select the media from the "media guide".
  The colours of the selected reference can vary according to the selected media.