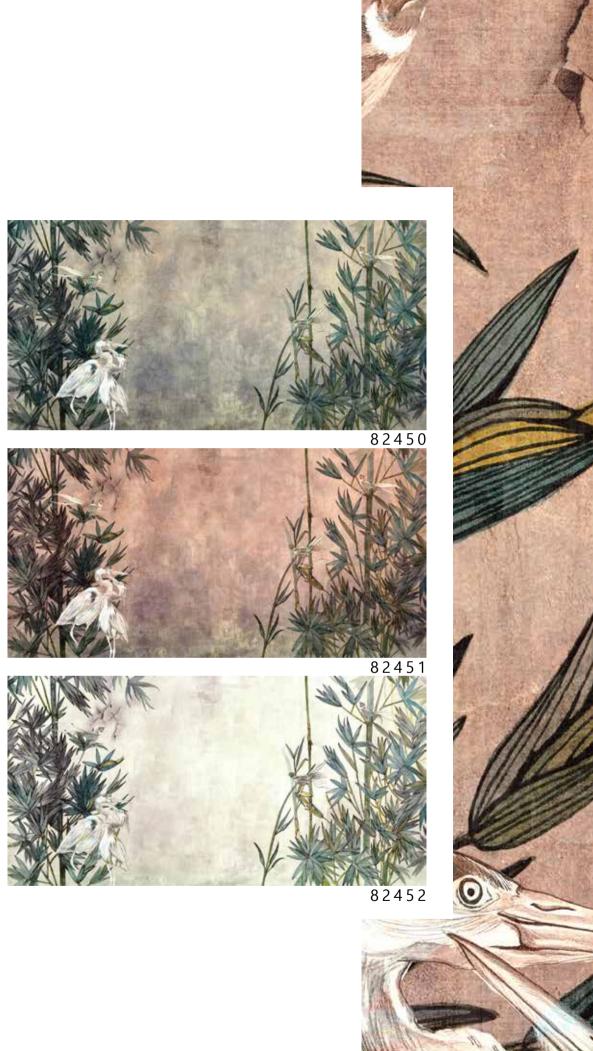

The result is an incredible artistic and decorative effect.

- Recommended length of the product is max. W: 600 cm, H: 300 cm.
  The product is also available with a custom size. The parts ABCDEF can be seperately
  selected according to the sizes on the template. For special size and any graphical request please contact.
- You can select the media from the "media guide".
  The colours of the selected reference can vary according to the selected media.

- Recommended length of the product is max. W: 600 cm, H: 300 cm.
  The product is also available with a custom size. The parts ABCDEF can be seperately
  selected according to the sizes on the template. For special size and any graphical request please contact.
- You can select the media from the "media guide".
  The colours of the selected reference can vary according to the selected media.

81162

- Recommended length of the product is max. W: 600 cm, H: 300 cm.
  The product is also available with a custom size. The parts ABCDEF can be seperately
  selected according to the sizes on the template. For special size and any graphical request please contact.
- You can select the media from the "media guide".
  The colours of the selected reference can vary according to the selected media.