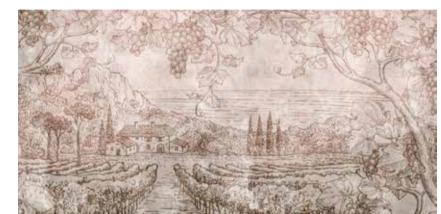

## The **DOQU**

collection is made

with completely environmentally friendly materials and are designed to be in harmony with all the furnishings and surfaces already present in your surroundings.

There is special attention dedicated to the combination of floor and wall tiles.

The result is an incredible artistic and decorative effect.

- Recommended length of the product is max. W: 600 cm, H: 300 cm.
  The product is also available with a custom size. The parts ABCDEF can be seperately
  selected according to the sizes on the template. For special size and any graphical request please contact.
- You can select the media from the "media guide".
  The colours of the selected reference can vary according to the selected media.