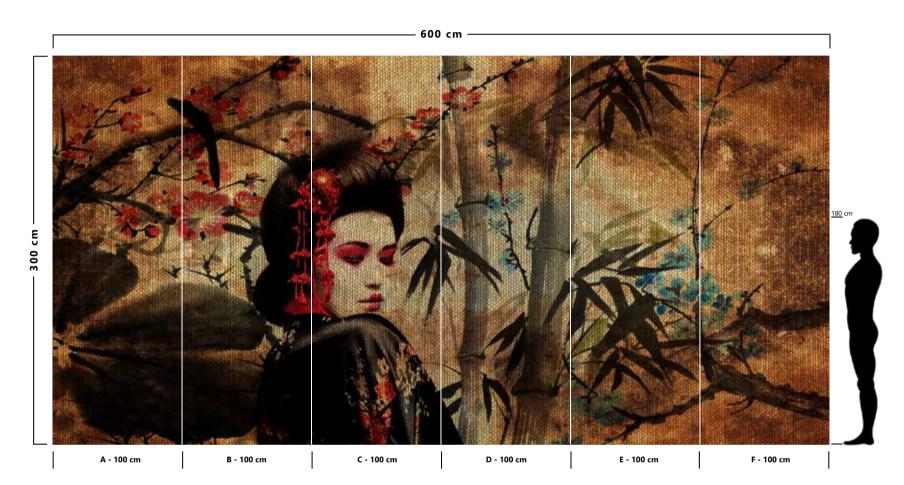

The result is an incredible artistic and decorative effect.

- Recommended length of the product is max. W: 600 cm, H: 300 cm.
  The product is also available with a custom size. The parts ABCDEF can be seperately
  selected according to the sizes on the template. For special size and any graphical request please contact.
- You can select the media from the "media guide".
  The colours of the selected reference can vary according to the selected media.