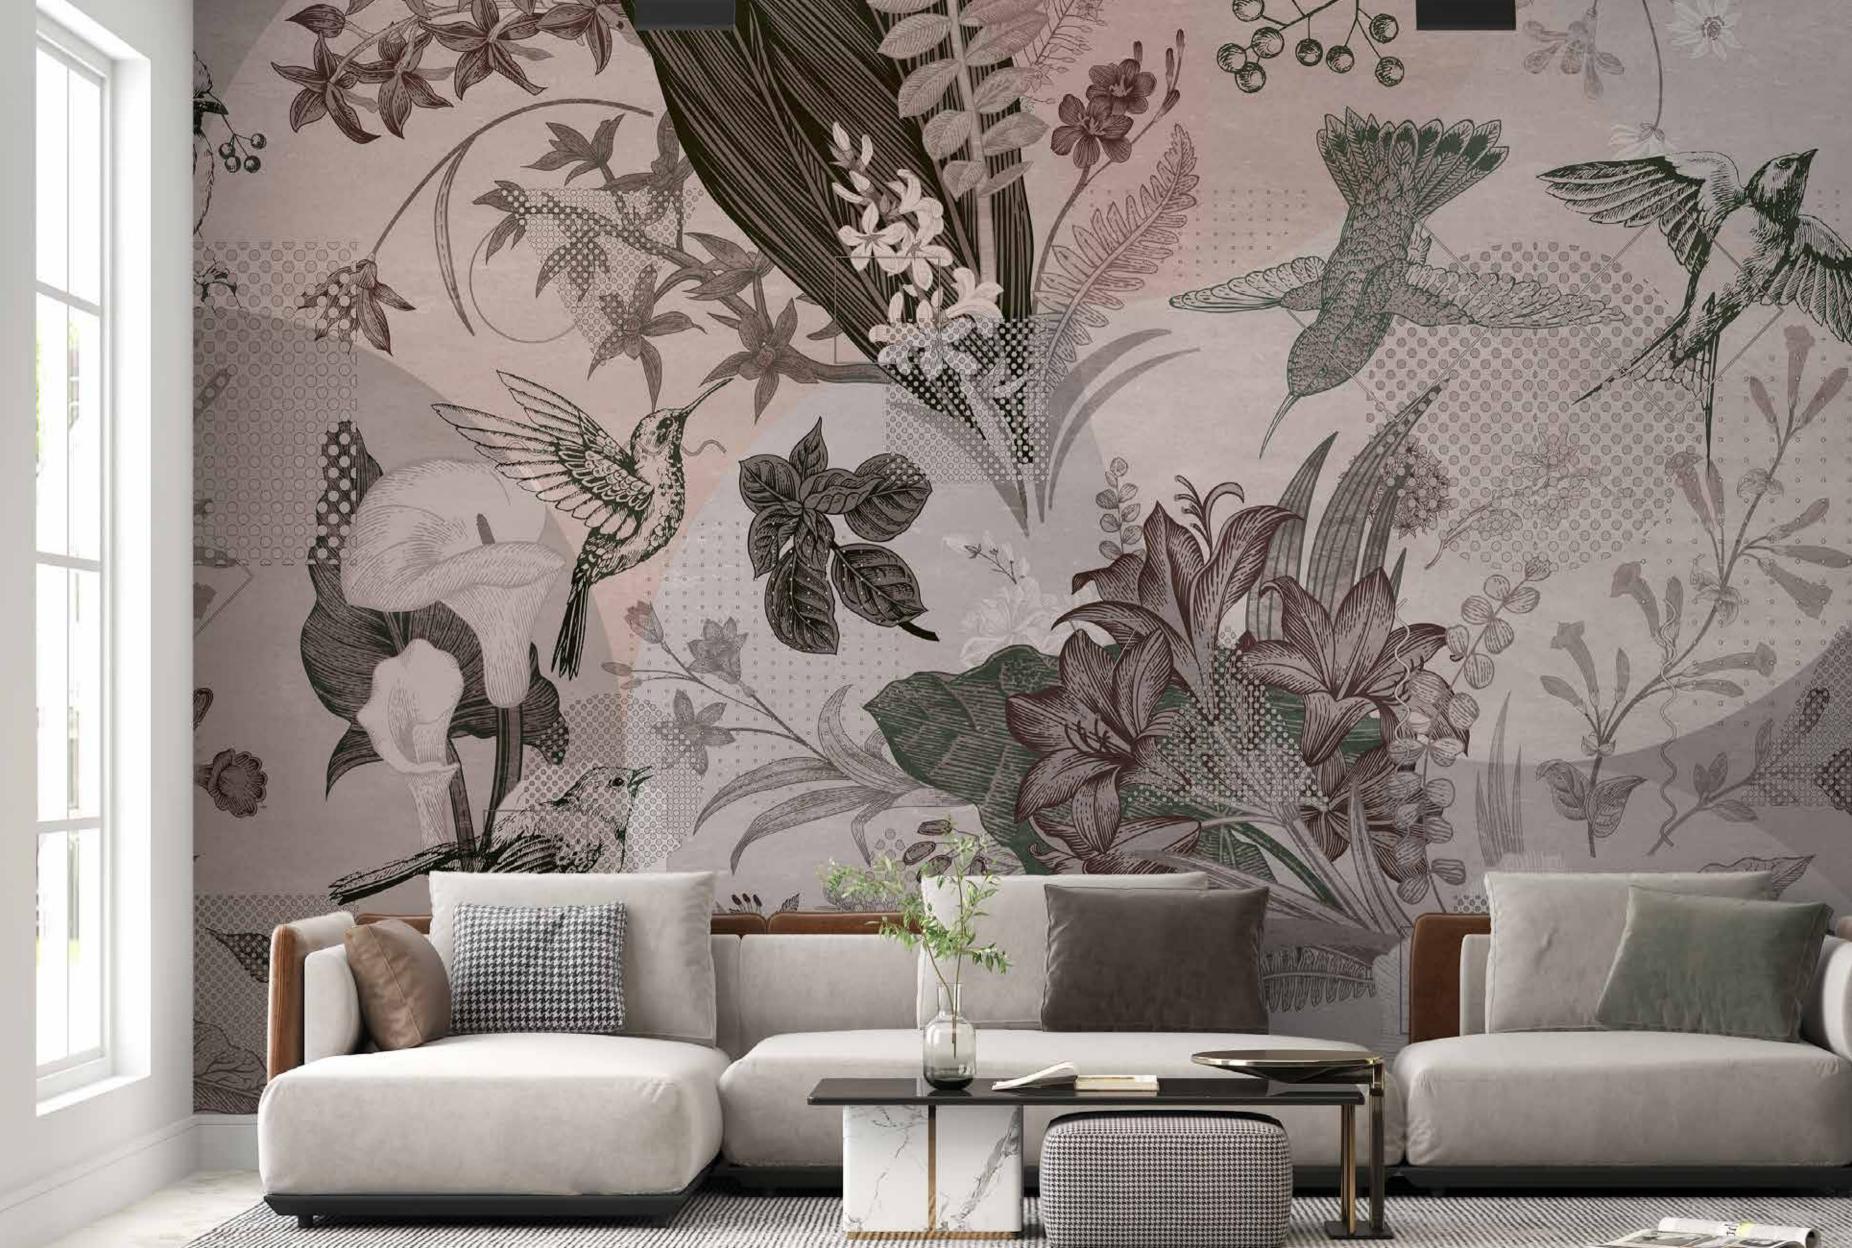

## The **DOQU**

collection is made

with completely environmentally friendly materials and are designed to be in harmony with all the furnishings and surfaces already present in your surroundings.

There is special attention dedicated to the combination of floor and wall tiles.

The result is an incredible artistic and decorative effect.

- Recommended length of the product is max. W: 600 cm, H: 300 cm.
  The product is also available with a custom size. The parts ABCDEF can be seperately
  selected according to the sizes on the template. For special size and any graphical request please contact.
- You can select the media from the "media guide".
  The colours of the selected reference can vary according to the selected media.