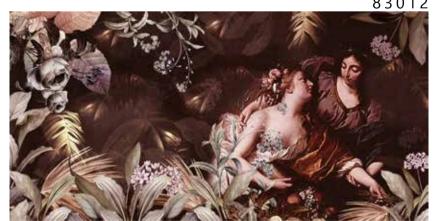

81162

- Recommended length of the product is max. W: 600 cm, H: 300 cm.
  The product is also available with a custom size. The parts ABCDEF can be seperately
  selected according to the sizes on the template. For special size and any graphical request please contact.
- You can select the media from the "media guide".
  The colours of the selected reference can vary according to the selected media.