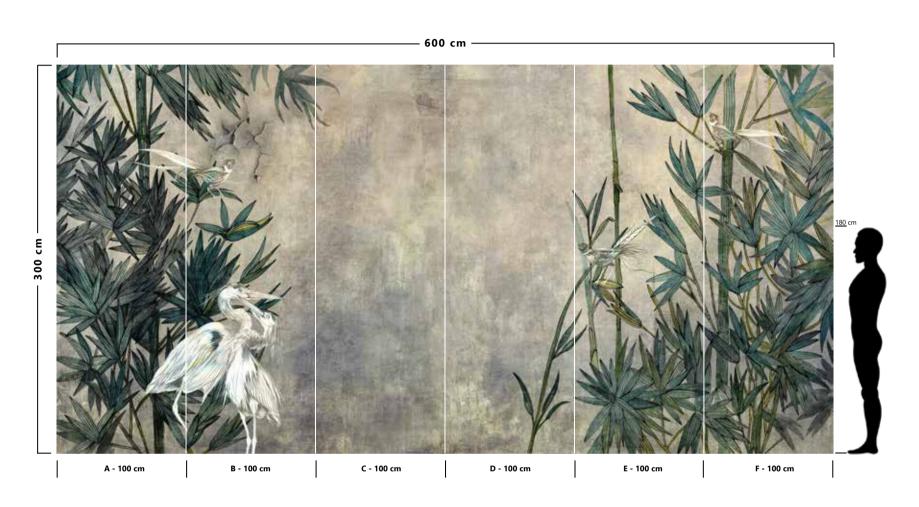

The result is an incredible artistic and decorative effect.

- Recommended length of the product is max. W: 600 cm, H: 300 cm.
  The product is also available with a custom size. The parts ABCDEF can be seperately
  selected according to the sizes on the template. For special size and any graphical request please contact.
- You can select the media from the "media guide".
  The colours of the selected reference can vary according to the selected media.