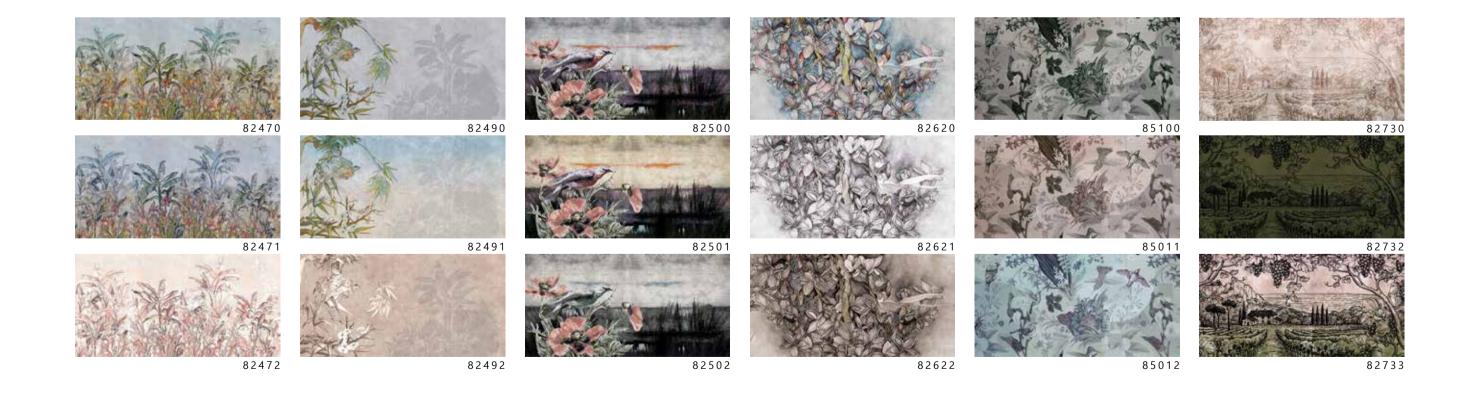

- Recommended length of the product is max. W: 600 cm, H: 300 cm.
  The product is also available with a custom size. The parts ABCDEF can be seperately
  selected according to the sizes on the template. For special size and any graphical request please contact.
- You can select the media from the "media guide".
  The colours of the selected reference can vary according to the selected media.