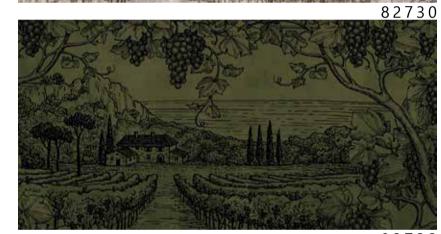

81162

- Recommended length of the product is max. W: 600 cm, H: 300 cm.
  The product is also available with a custom size. The parts ABCDEF can be seperately
  selected according to the sizes on the template. For special size and any graphical request please contact.
- You can select the media from the "media guide".
  The colours of the selected reference can vary according to the selected media.