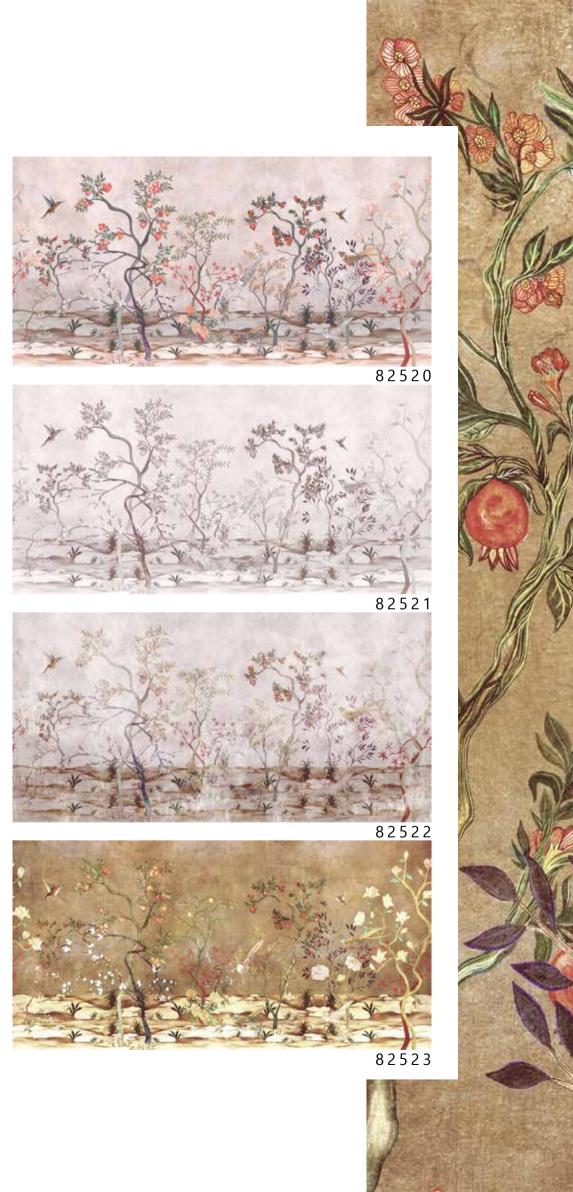

82510

- Recommended length of the product is max. W: 600 cm, H: 300 cm.
  The product is also available with a custom size. The parts ABCDEF can be seperately
  selected according to the sizes on the template. For special size and any graphical request please contact.
- You can select the media from the "media guide".
  The colours of the selected reference can vary according to the selected media.

82633

- Recommended length of the product is max. W: 600 cm, H: 300 cm.
  The product is also available with a custom size. The parts ABCDEF can be seperately
  selected according to the sizes on the template. For special size and any graphical request please contact.
- You can select the media from the "media guide".
  The colours of the selected reference can vary according to the selected media.