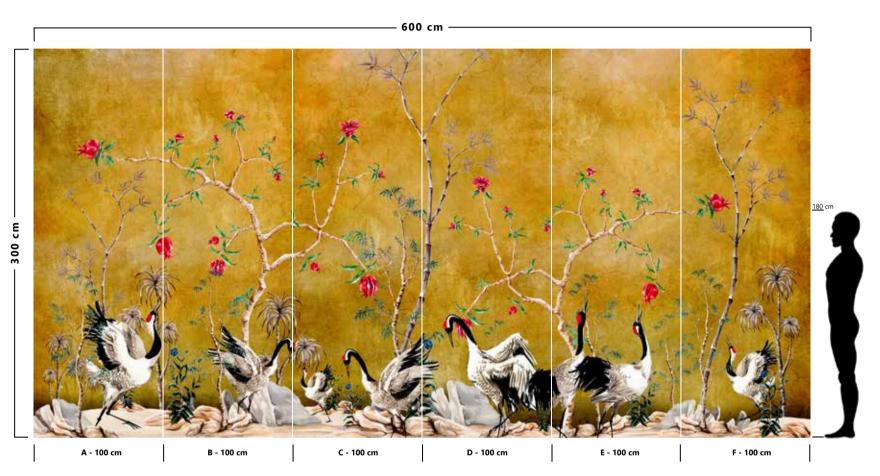

The result is an incredible artistic and decorative effect.

- Recommended length of the product is max. W: 600 cm, H: 300 cm.
  The product is also available with a custom size. The parts ABCDEF can be seperately
  selected according to the sizes on the template. For special size and any graphical request please contact.
- You can select the media from the "media guide".
  The colours of the selected reference can vary according to the selected media.

- Recommended length of the product is max. W: 600 cm, H: 300 cm.
  The product is also available with a custom size. The parts ABCDEF can be seperately
  selected according to the sizes on the template. For special size and any graphical request please contact.
- You can select the media from the "media guide".
  The colours of the selected reference can vary according to the selected media.