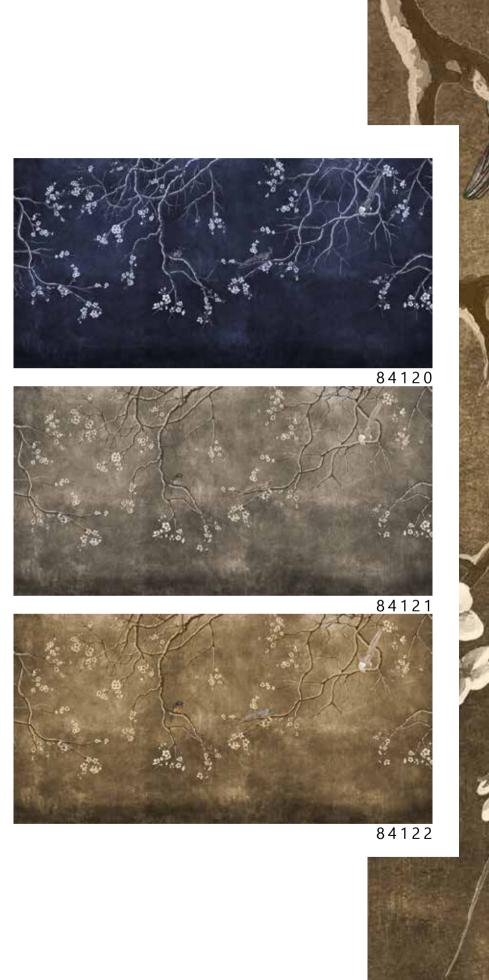

## The **ZEN**

collection is made

with completely environmentally friendly materials and are designed to be in harmony with all the furnishings and surfaces already present in your surroundings.

There is special attention dedicated to the combination of floor and wall tiles.