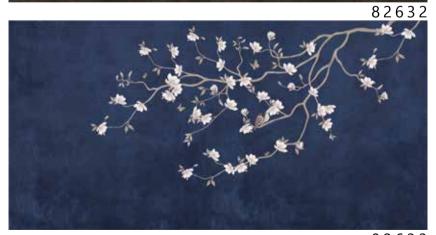

82633

- Recommended length of the product is max. W: 600 cm, H: 300 cm.
  The product is also available with a custom size. The parts ABCDEF can be seperately
  selected according to the sizes on the template. For special size and any graphical request please contact.
- You can select the media from the "media guide".
  The colours of the selected reference can vary according to the selected media.