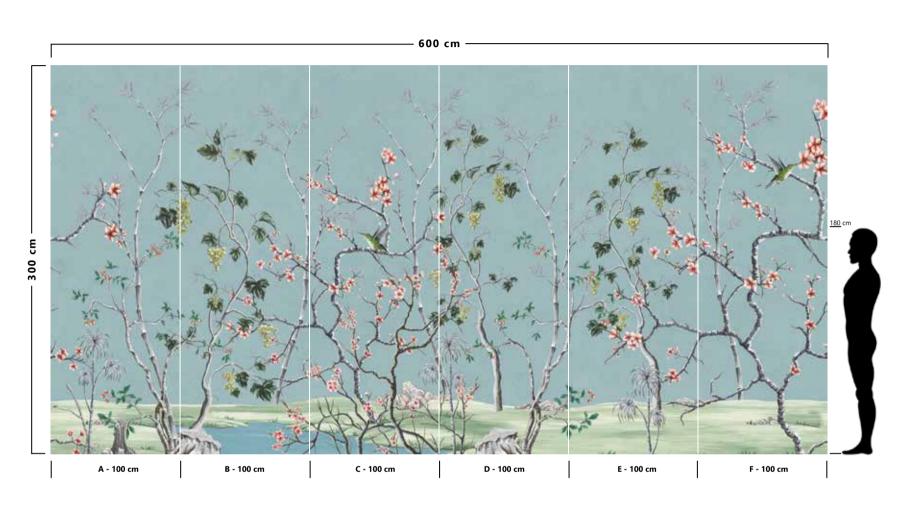

The result is an incredible artistic and decorative effect.

- Recommended length of the product is max. W: 600 cm, H: 300 cm.
  The product is also available with a custom size. The parts ABCDEF can be seperately
  selected according to the sizes on the template. For special size and any graphical request please contact.
- You can select the media from the "media guide".
  The colours of the selected reference can vary according to the selected media.