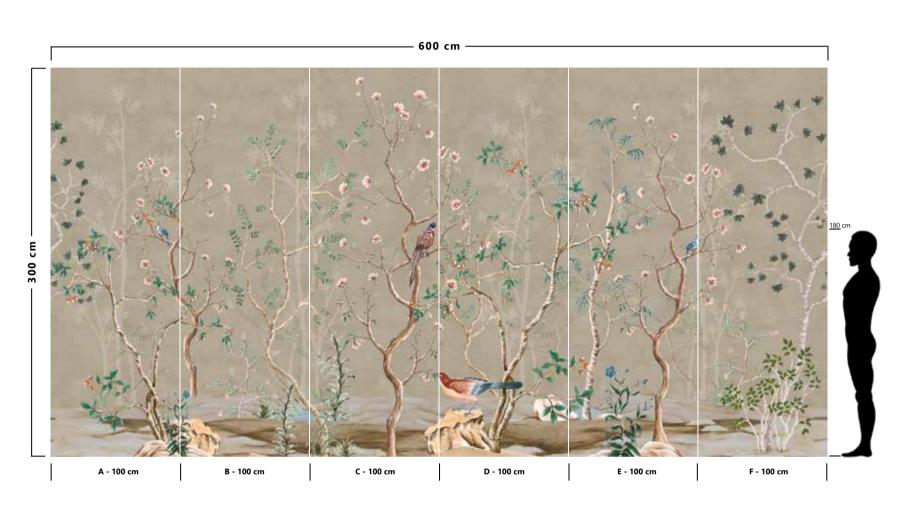

The result is an incredible artistic and decorative effect.

- Recommended length of the product is max. W: 600 cm, H: 300 cm.
  The product is also available with a custom size. The parts ABCDEF can be seperately
  selected according to the sizes on the template. For special size and any graphical request please contact.
- You can select the media from the "media guide".
  The colours of the selected reference can vary according to the selected media.