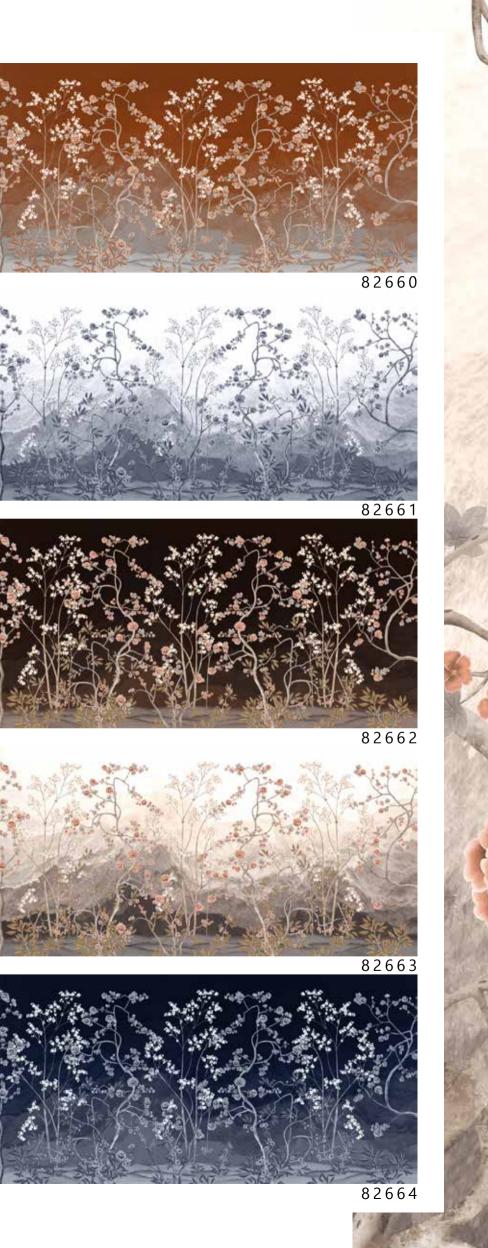

82510

- Recommended length of the product is max. W: 600 cm, H: 300 cm.
  The product is also available with a custom size. The parts ABCDEF can be seperately
  selected according to the sizes on the template. For special size and any graphical request please contact.
- You can select the media from the "media guide".
  The colours of the selected reference can vary according to the selected media.