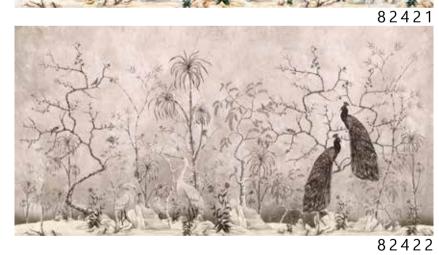

82633

- Recommended length of the product is max. W: 600 cm, H: 300 cm.
  The product is also available with a custom size. The parts ABCDEF can be seperately
  selected according to the sizes on the template. For special size and any graphical request please contact.
- You can select the media from the "media guide".
  The colours of the selected reference can vary according to the selected media.