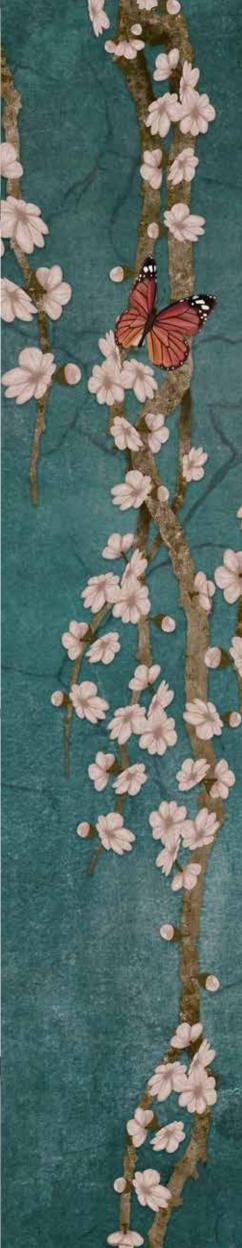

## The **ZEN**

collection is made

with completely environmentally friendly materials and are designed to be in harmony with all the furnishings and surfaces already present in your surroundings.

There is special attention dedicated to the combination of floor and wall tiles.

The result is an incredible artistic and decorative effect.

- Recommended length of the product is max. W: 600 cm, H: 300 cm.
  The product is also available with a custom size. The parts ABCDEF can be seperately
  selected according to the sizes on the template. For special size and any graphical request please contact.
- You can select the media from the "media guide".
  The colours of the selected reference can vary according to the selected media.