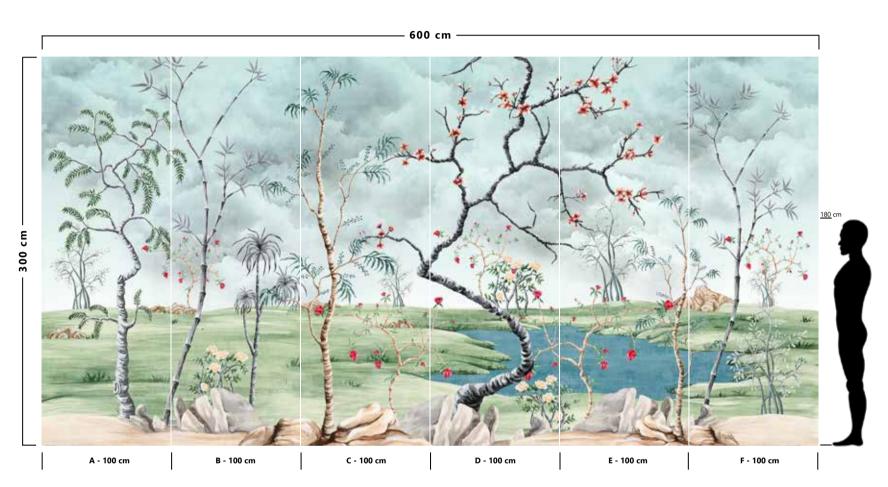

The result is an incredible artistic and decorative effect.

- Recommended length of the product is max. W: 600 cm, H: 300 cm.
  The product is also available with a custom size. The parts ABCDEF can be seperately
  selected according to the sizes on the template. For special size and any graphical request please contact.
- You can select the media from the "media guide".
  The colours of the selected reference can vary according to the selected media.