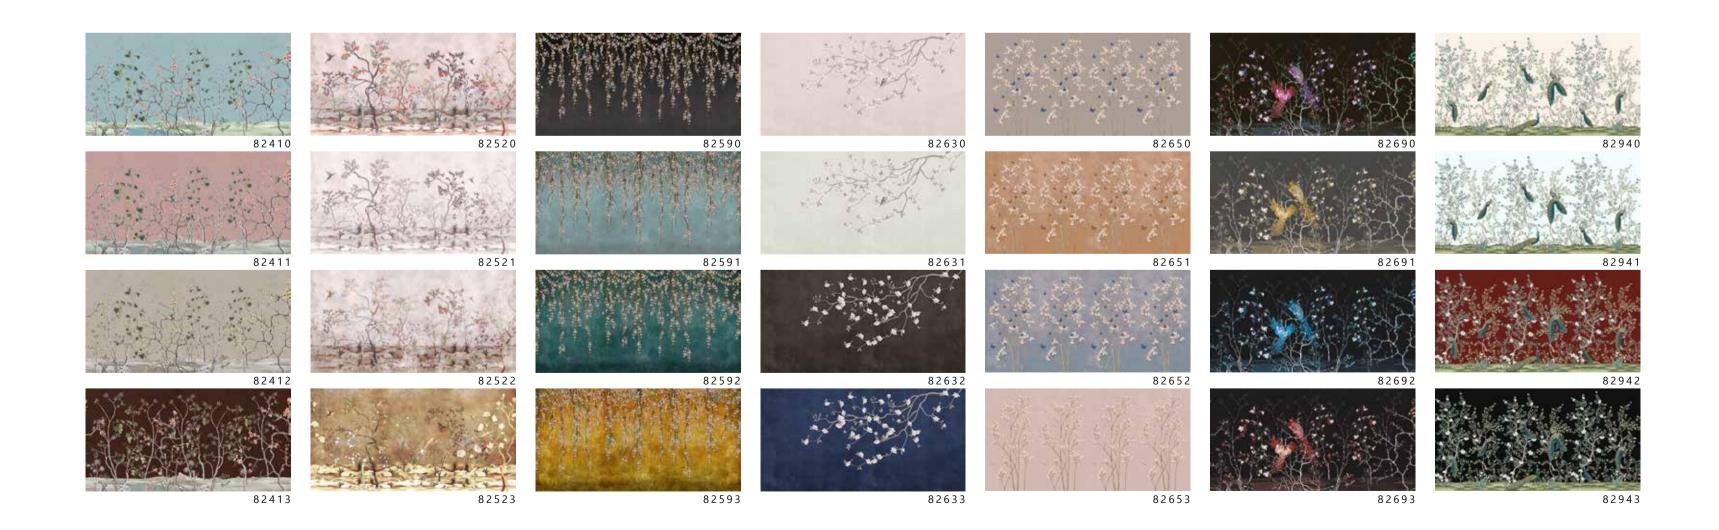

82633

- Recommended length of the product is max. W: 600 cm, H: 300 cm.
  The product is also available with a custom size. The parts ABCDEF can be seperately
  selected according to the sizes on the template. For special size and any graphical request please contact.
- You can select the media from the "media guide".
  The colours of the selected reference can vary according to the selected media.