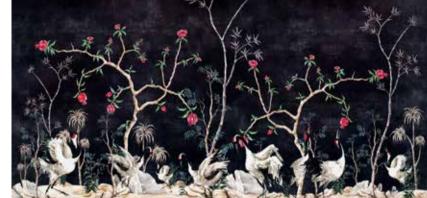

## The **ZEN**

collection is made

with completely environmentally friendly materials and are designed to be in harmony with all the furnishings and surfaces already present in your surroundings.

There is special attention dedicated to the combination of floor and wall tiles.

The result is an incredible artistic and decorative effect.

- Recommended length of the product is max. W: 600 cm, H: 300 cm.
  The product is also available with a custom size. The parts ABCDEF can be seperately
  selected according to the sizes on the template. For special size and any graphical request please contact.
- You can select the media from the "media guide".
  The colours of the selected reference can vary according to the selected media.