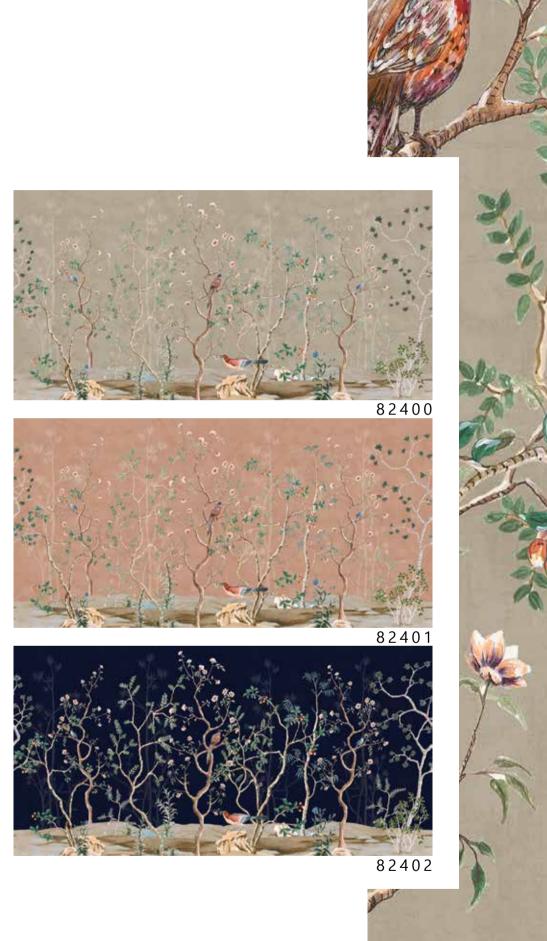

## The **ZEN**

collection is made

with completely environmentally friendly materials and are designed to be in harmony with all the furnishings and surfaces already present in your surroundings.

There is special attention dedicated to the combination of floor and wall tiles.

The result is an incredible artistic and decorative effect.

- Recommended length of the product is max. W: 600 cm, H: 300 cm.
  The product is also available with a custom size. The parts ABCDEF can be seperately
  selected according to the sizes on the template. For special size and any graphical request please contact.
- You can select the media from the "media guide".
  The colours of the selected reference can vary according to the selected media.