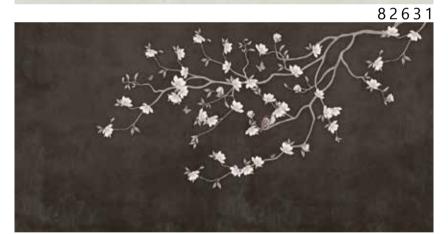

82633

- Recommended length of the product is max. W: 600 cm, H: 300 cm.
  The product is also available with a custom size. The parts ABCDEF can be seperately
  selected according to the sizes on the template. For special size and any graphical request please contact.
- You can select the media from the "media guide".
  The colours of the selected reference can vary according to the selected media.