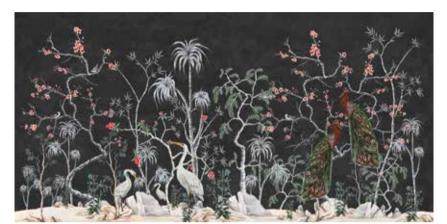

- Recommended length of the product is max. W: 600 cm, H: 300 cm.
  The product is also available with a custom size. The parts ABCDEF can be seperately
  selected according to the sizes on the template. For special size and any graphical request please contact.
- You can select the media from the "media guide".
  The colours of the selected reference can vary according to the selected media.