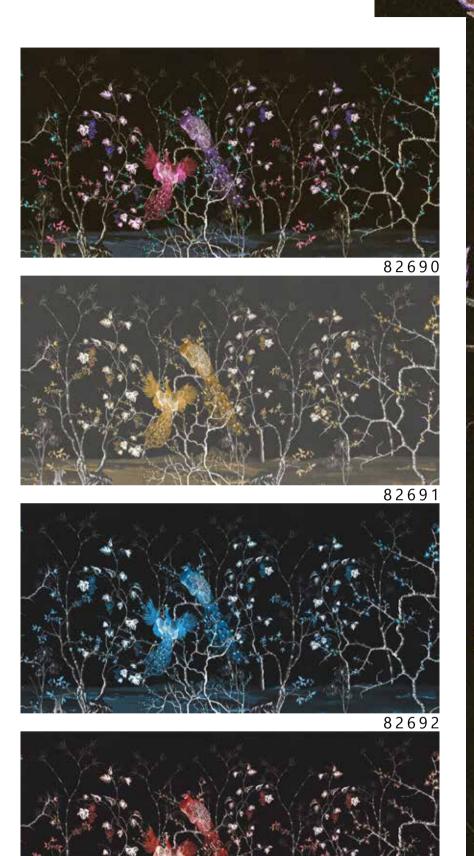

82510

- Recommended length of the product is max. W: 600 cm, H: 300 cm.
  The product is also available with a custom size. The parts ABCDEF can be seperately
  selected according to the sizes on the template. For special size and any graphical request please contact.
- You can select the media from the "media guide".
  The colours of the selected reference can vary according to the selected media.

82633

- Recommended length of the product is max. W: 600 cm, H: 300 cm.
  The product is also available with a custom size. The parts ABCDEF can be seperately
  selected according to the sizes on the template. For special size and any graphical request please contact.
- You can select the media from the "media guide".
  The colours of the selected reference can vary according to the selected media.