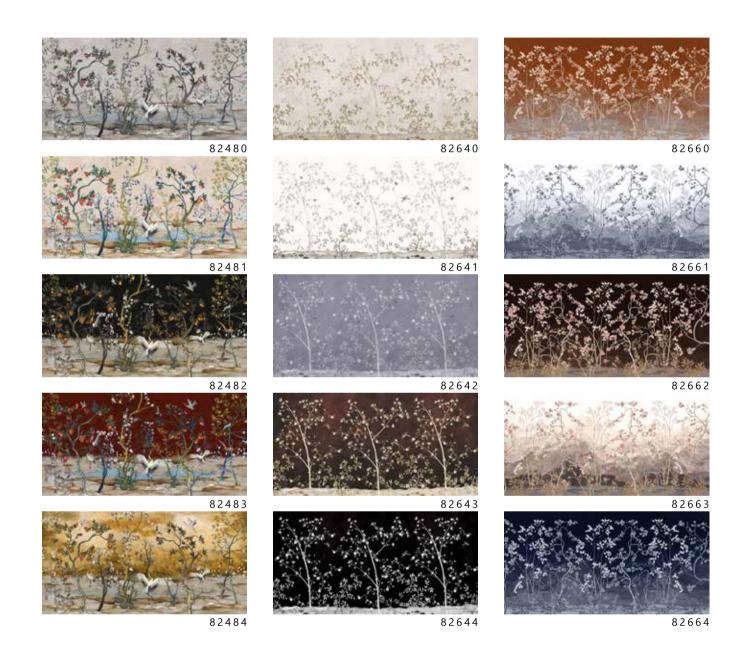

The result is an incredible artistic and decorative effect.

- Recommended length of the product is max. W: 600 cm, H: 300 cm.
  The product is also available with a custom size. The parts ABCDEF can be seperately
  selected according to the sizes on the template. For special size and any graphical request please contact.
- You can select the media from the "media guide".
  The colours of the selected reference can vary according to the selected media.