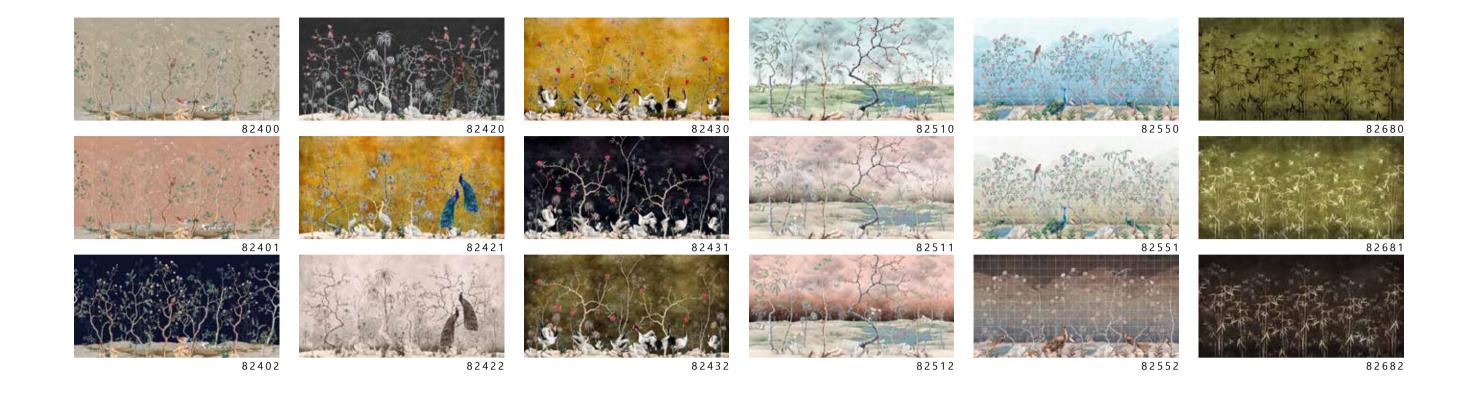

82510

- Recommended length of the product is max. W: 600 cm, H: 300 cm.
  The product is also available with a custom size. The parts ABCDEF can be seperately
  selected according to the sizes on the template. For special size and any graphical request please contact.
- You can select the media from the "media guide".
  The colours of the selected reference can vary according to the selected media.