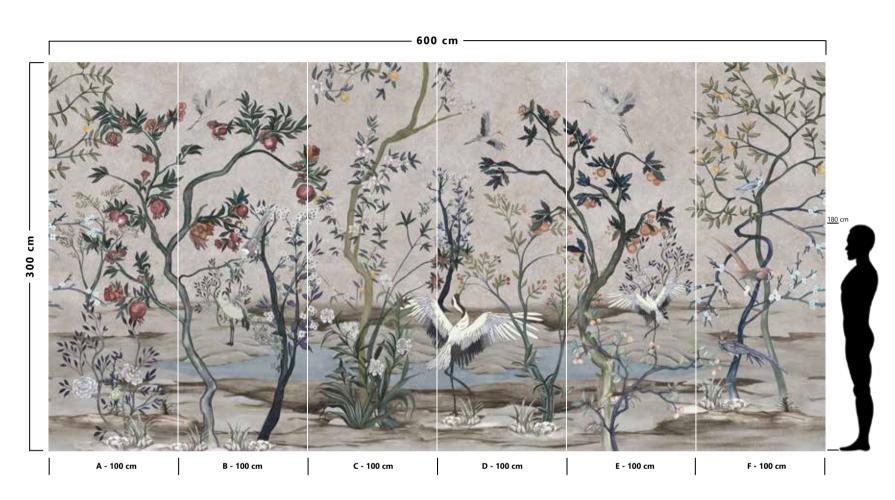

The result is an incredible artistic and decorative effect.

- Recommended length of the product is max. W: 600 cm, H: 300 cm.
  The product is also available with a custom size. The parts ABCDEF can be seperately
  selected according to the sizes on the template. For special size and any graphical request please contact.
- You can select the media from the "media guide".
  The colours of the selected reference can vary according to the selected media.

- Recommended length of the product is max. W: 600 cm, H: 300 cm.
  The product is also available with a custom size. The parts ABCDEF can be seperately
  selected according to the sizes on the template. For special size and any graphical request please contact.
- You can select the media from the "media guide".
  The colours of the selected reference can vary according to the selected media.