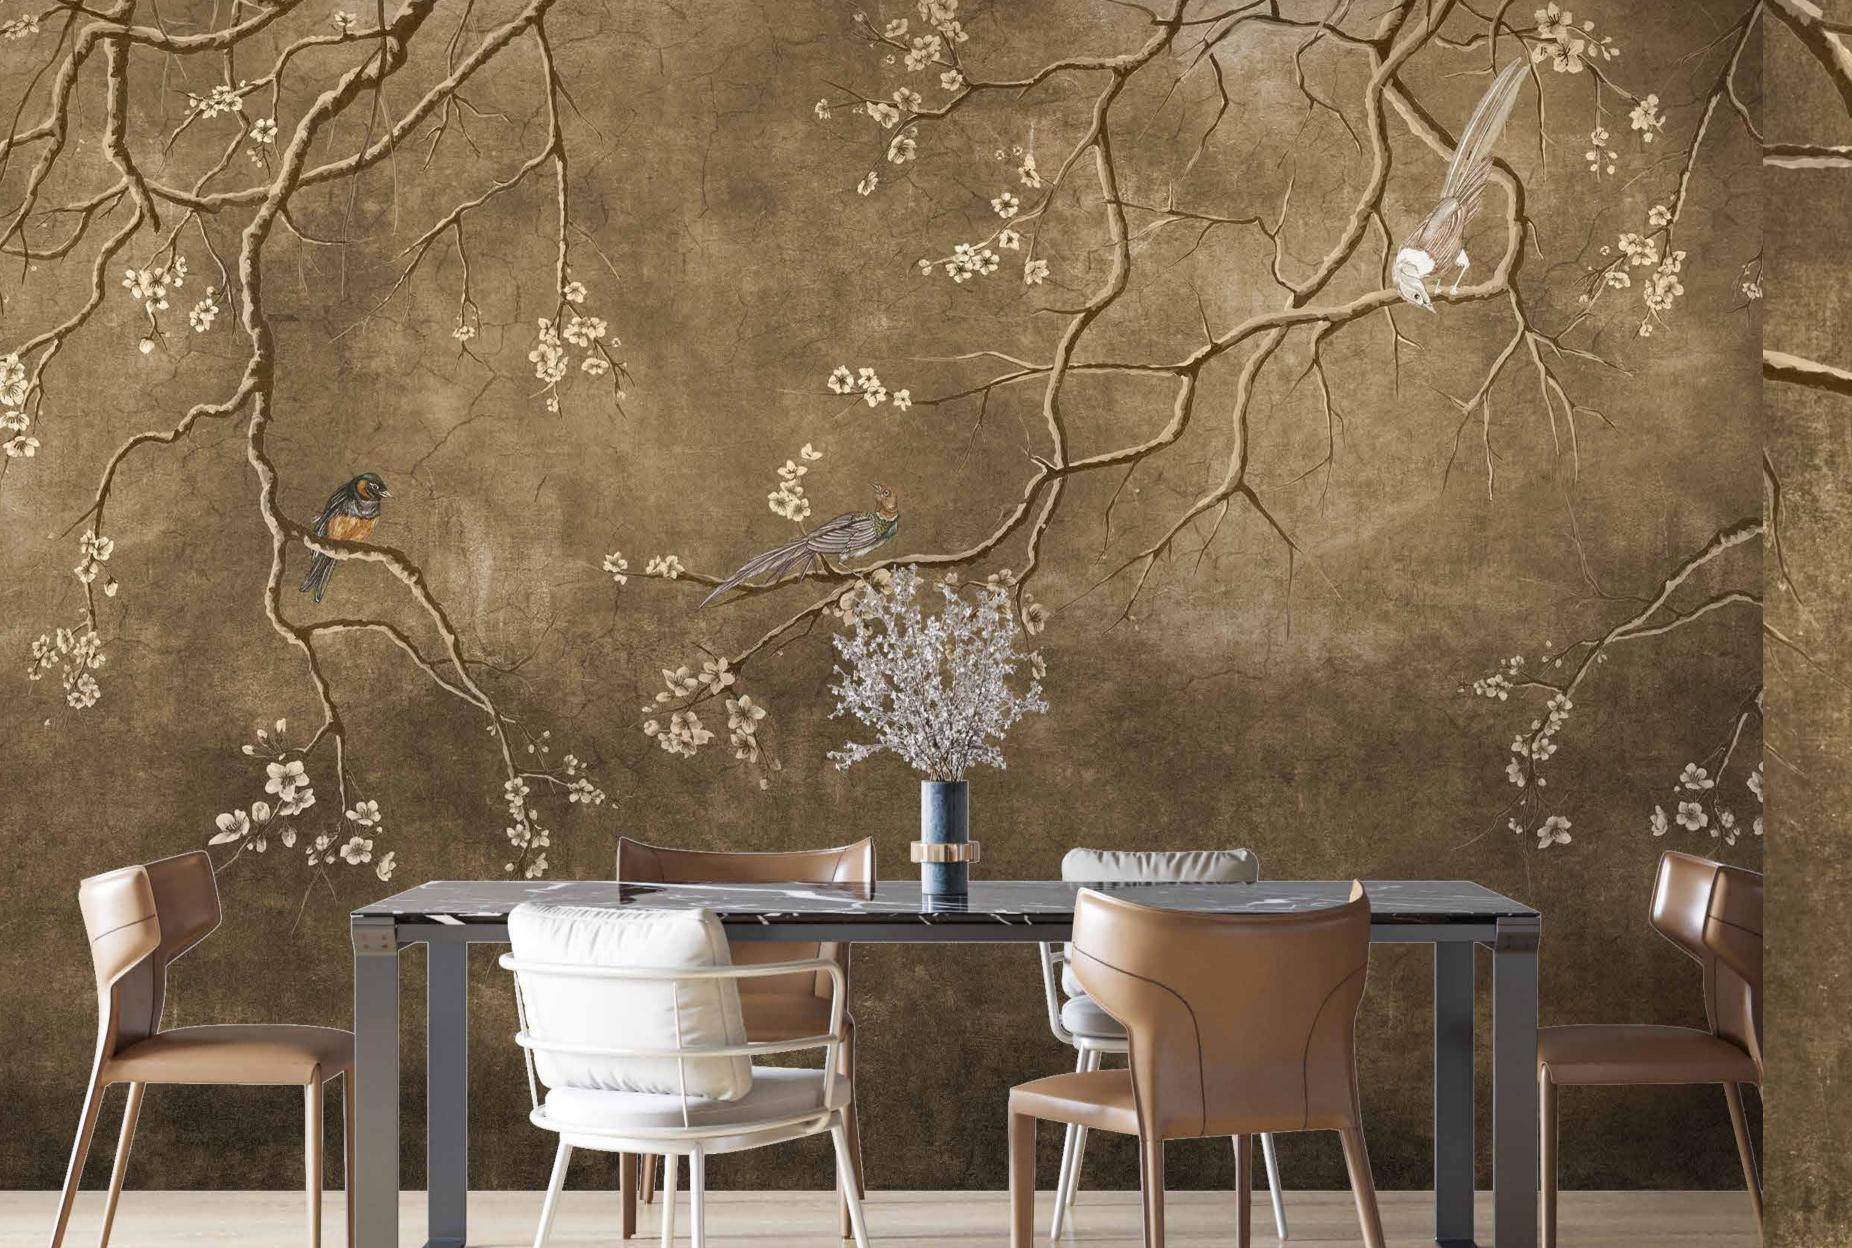

## The **ZEN**

collection is made

with completely environmentally friendly materials and are designed to be in harmony with all the furnishings and surfaces already present in your surroundings.

There is special attention dedicated to the combination of floor and wall tiles.

The result is an incredible artistic and decorative effect.

- Recommended length of the product is max. W: 600 cm, H: 300 cm.
  The product is also available with a custom size. The parts ABCDEF can be seperately
  selected according to the sizes on the template. For special size and any graphical request please contact.
- You can select the media from the "media guide".
  The colours of the selected reference can vary according to the selected media.