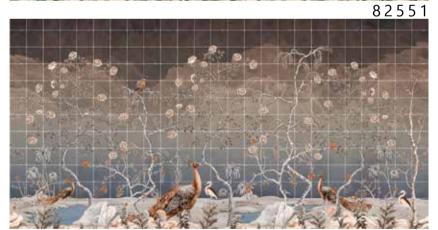

82633

- Recommended length of the product is max. W: 600 cm, H: 300 cm.
  The product is also available with a custom size. The parts ABCDEF can be seperately
  selected according to the sizes on the template. For special size and any graphical request please contact.
- You can select the media from the "media guide".
  The colours of the selected reference can vary according to the selected media.