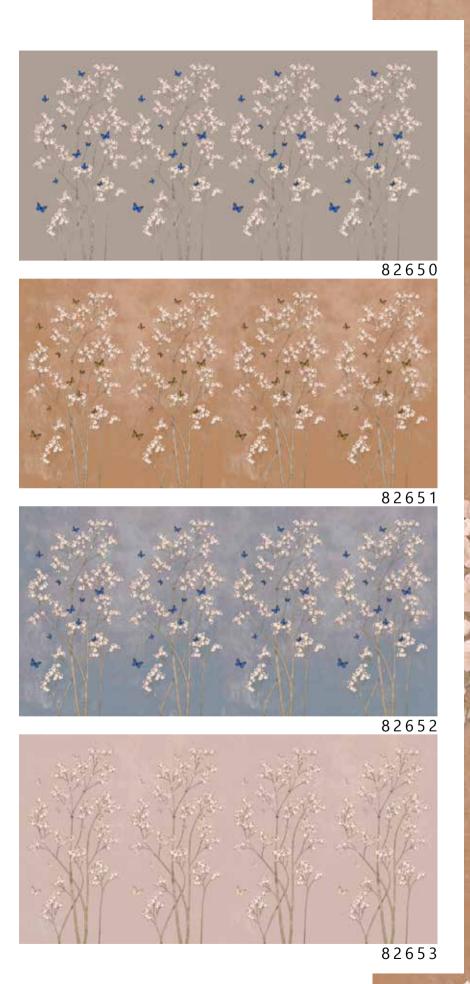

## The **ZEN**

collection is made

with completely environmentally friendly materials and are designed to be in harmony with all the furnishings and surfaces already present in your surroundings.

There is special attention dedicated to the combination of floor and wall tiles.

The result is an incredible artistic and decorative effect.

- Recommended length of the product is max. W: 600 cm, H: 300 cm.
  The product is also available with a custom size. The parts ABCDEF can be seperately
  selected according to the sizes on the template. For special size and any graphical request please contact.
- You can select the media from the "media guide".
  The colours of the selected reference can vary according to the selected media.