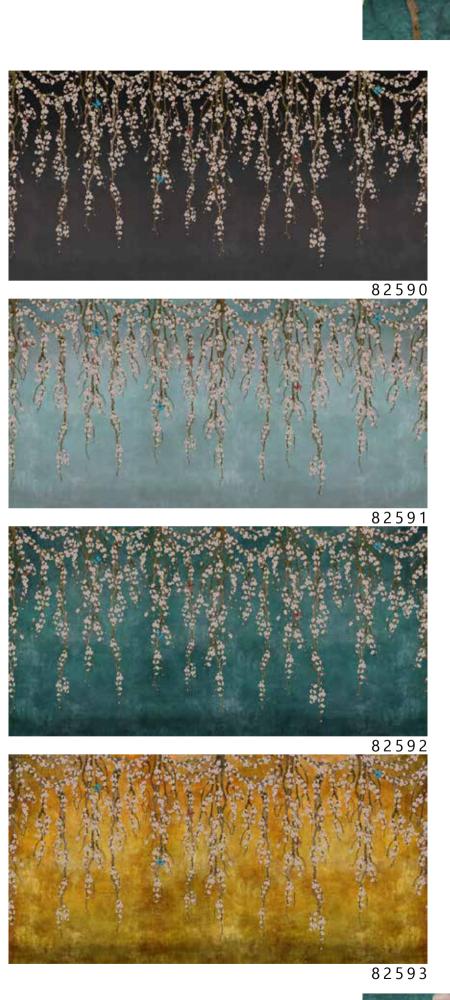

82510

- Recommended length of the product is max. W: 600 cm, H: 300 cm.
  The product is also available with a custom size. The parts ABCDEF can be seperately
  selected according to the sizes on the template. For special size and any graphical request please contact.
- You can select the media from the "media guide".
  The colours of the selected reference can vary according to the selected media.

82633

- Recommended length of the product is max. W: 600 cm, H: 300 cm.
  The product is also available with a custom size. The parts ABCDEF can be seperately
  selected according to the sizes on the template. For special size and any graphical request please contact.
- You can select the media from the "media guide".
  The colours of the selected reference can vary according to the selected media.