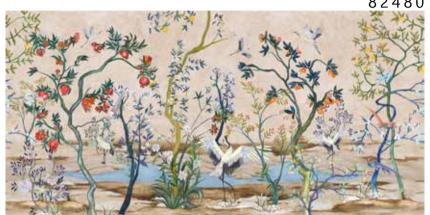

82510

- Recommended length of the product is max. W: 600 cm, H: 300 cm.
  The product is also available with a custom size. The parts ABCDEF can be seperately
  selected according to the sizes on the template. For special size and any graphical request please contact.
- You can select the media from the "media guide".
  The colours of the selected reference can vary according to the selected media.