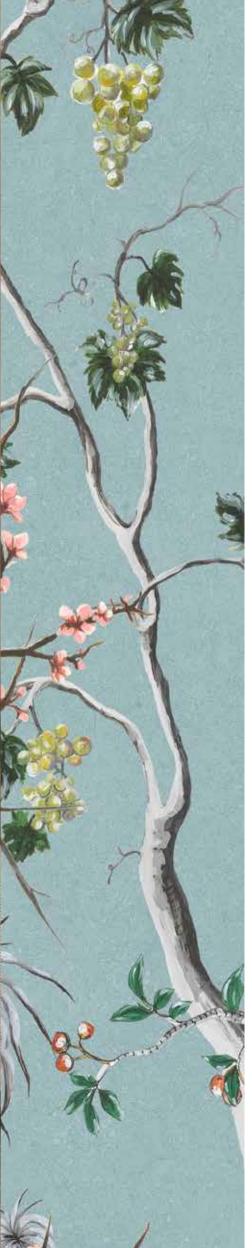

## The **ZEN**

collection is made

with completely environmentally friendly materials and are designed to be in harmony with all the furnishings and surfaces already present in your surroundings.

There is special attention dedicated to the combination of floor and wall tiles.

The result is an incredible artistic and decorative effect.

- Recommended length of the product is max. W: 600 cm, H: 300 cm.
  The product is also available with a custom size. The parts ABCDEF can be seperately
  selected according to the sizes on the template. For special size and any graphical request please contact.
- You can select the media from the "media guide".
  The colours of the selected reference can vary according to the selected media.