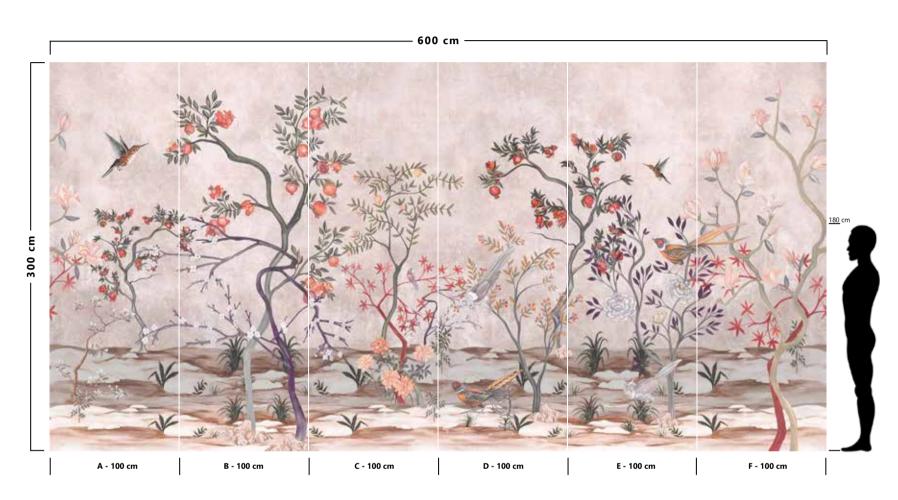

The result is an incredible artistic and decorative effect.

- Recommended length of the product is max. W: 600 cm, H: 300 cm.
  The product is also available with a custom size. The parts ABCDEF can be seperately
  selected according to the sizes on the template. For special size and any graphical request please contact.
- You can select the media from the "media guide".
  The colours of the selected reference can vary according to the selected media.

- Recommended length of the product is max. W: 600 cm, H: 300 cm.
  The product is also available with a custom size. The parts ABCDEF can be seperately
  selected according to the sizes on the template. For special size and any graphical request please contact.
- You can select the media from the "media guide".
  The colours of the selected reference can vary according to the selected media.