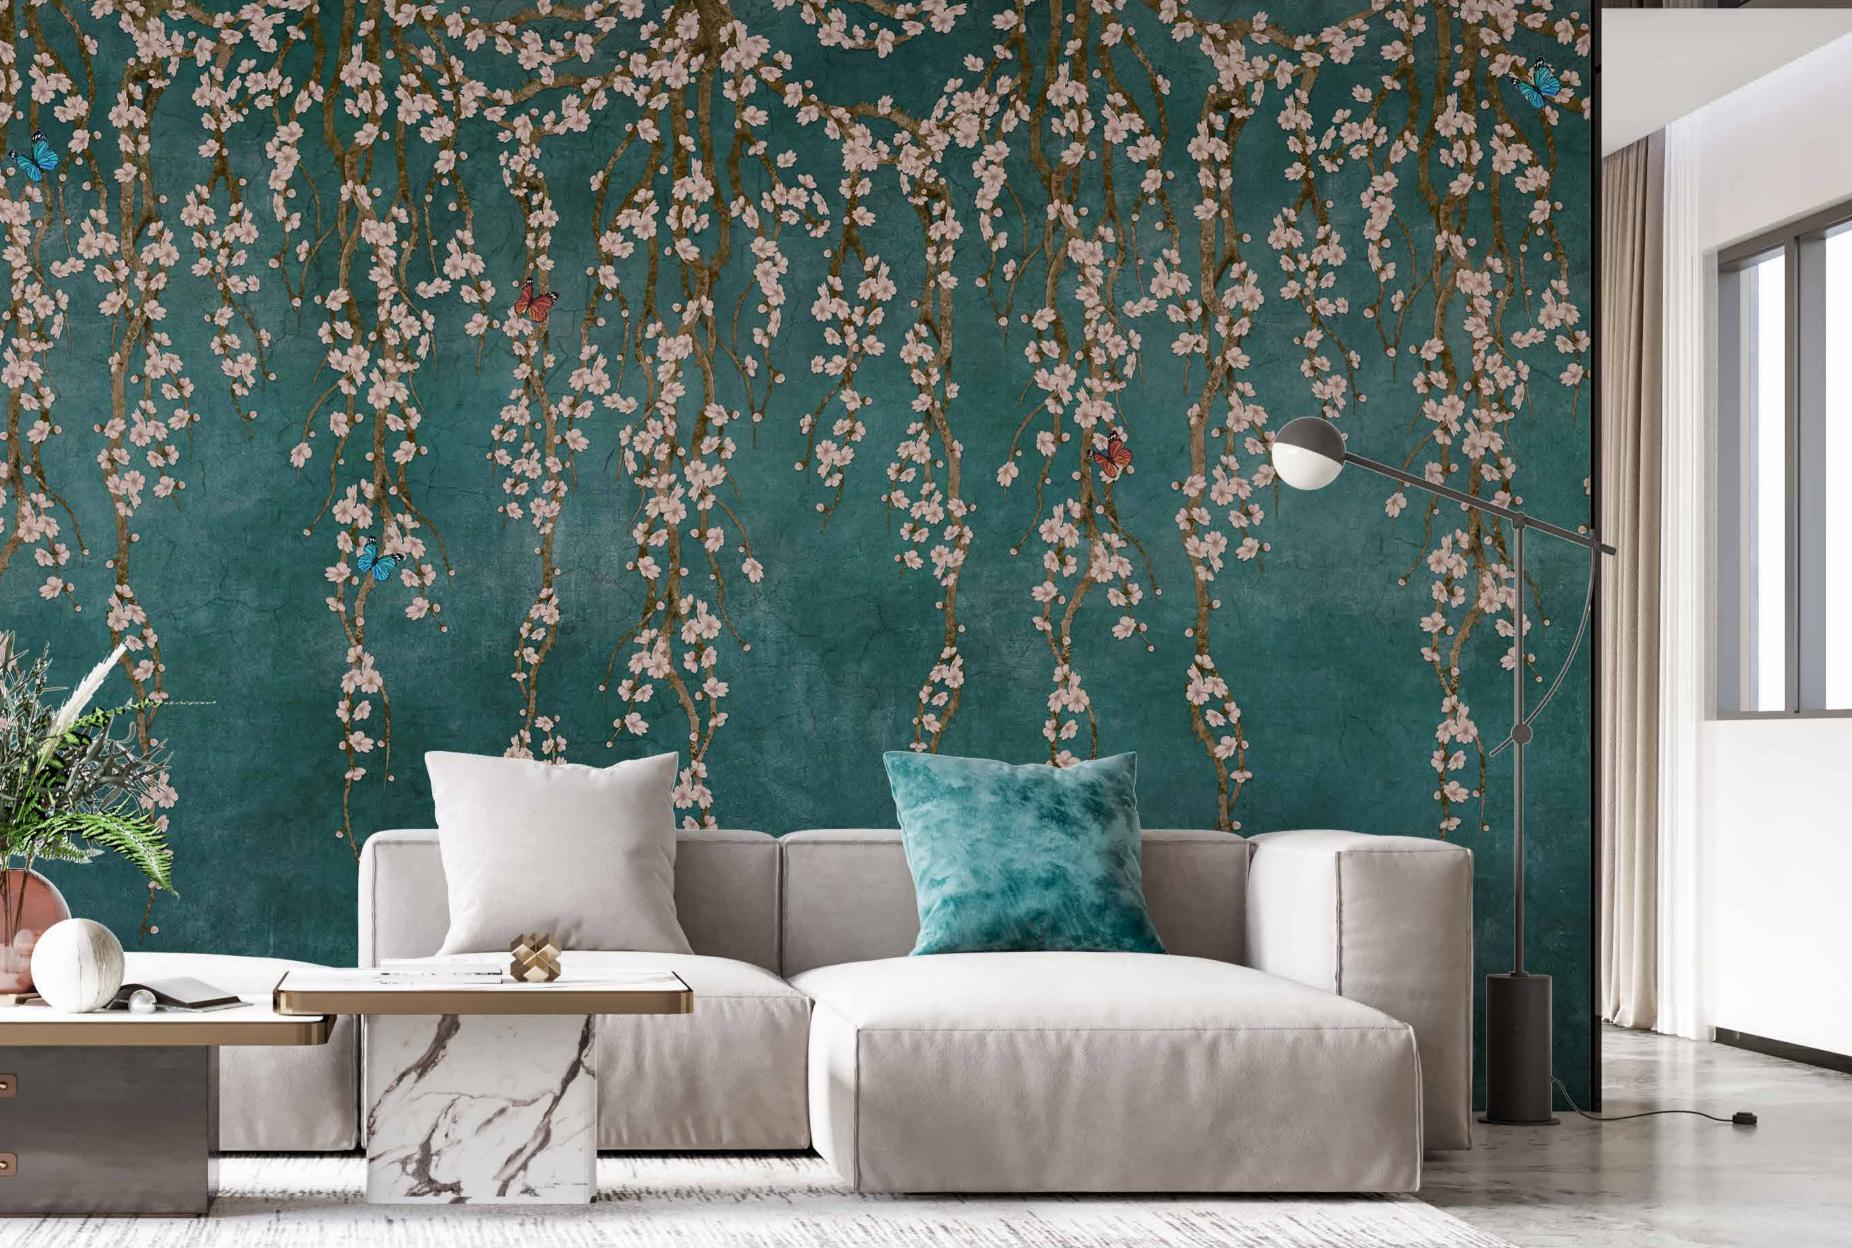

## The **ZEN**

collection is made

with completely environmentally friendly materials and are designed to be in harmony with all the furnishings and surfaces already present in your surroundings.

There is special attention dedicated to the combination of floor and wall tiles.

The result is an incredible artistic and decorative effect.

- Recommended length of the product is max. W: 600 cm, H: 300 cm.
  The product is also available with a custom size. The parts ABCDEF can be seperately
  selected according to the sizes on the template. For special size and any graphical request please contact.
- You can select the media from the "media guide".
  The colours of the selected reference can vary according to the selected media.