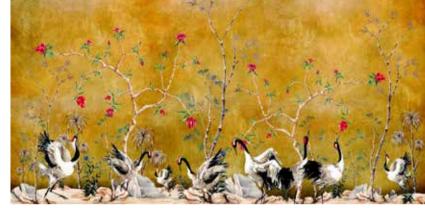

## The **ZEN**

collection is made

with completely environmentally friendly materials and are designed to be in harmony with all the furnishings and surfaces already present in your surroundings.

There is special attention dedicated to the combination of floor and wall tiles.

The result is an incredible artistic and decorative effect.

- Recommended length of the product is max. W: 600 cm, H: 300 cm.
  The product is also available with a custom size. The parts ABCDEF can be seperately
  selected according to the sizes on the template. For special size and any graphical request please contact.
- You can select the media from the "media guide".
  The colours of the selected reference can vary according to the selected media.