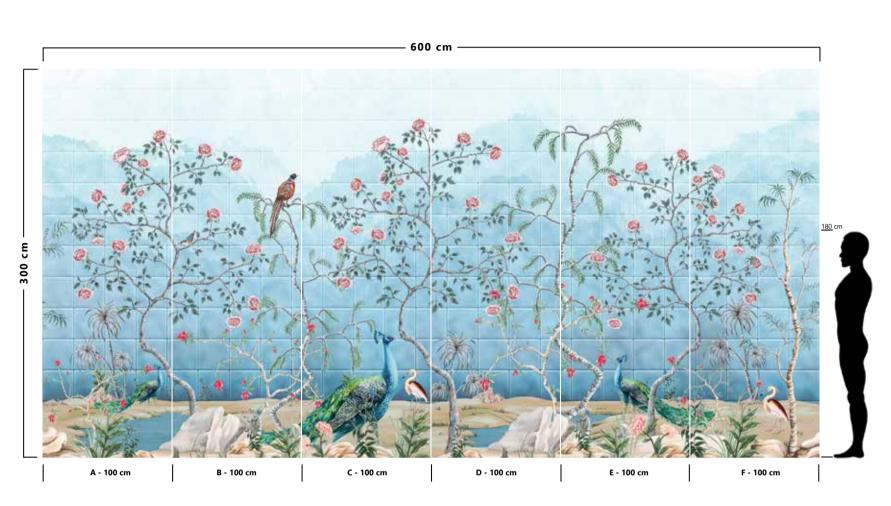

The result is an incredible artistic and decorative effect.

- Recommended length of the product is max. W: 600 cm, H: 300 cm.
  The product is also available with a custom size. The parts ABCDEF can be seperately
  selected according to the sizes on the template. For special size and any graphical request please contact.
- You can select the media from the "media guide".
  The colours of the selected reference can vary according to the selected media.

- Recommended length of the product is max. W: 600 cm, H: 300 cm.
  The product is also available with a custom size. The parts ABCDEF can be seperately
  selected according to the sizes on the template. For special size and any graphical request please contact.
- You can select the media from the "media guide".
  The colours of the selected reference can vary according to the selected media.