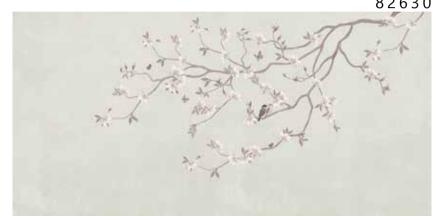

82510

- Recommended length of the product is max. W: 600 cm, H: 300 cm.
  The product is also available with a custom size. The parts ABCDEF can be seperately
  selected according to the sizes on the template. For special size and any graphical request please contact.
- You can select the media from the "media guide".
  The colours of the selected reference can vary according to the selected media.