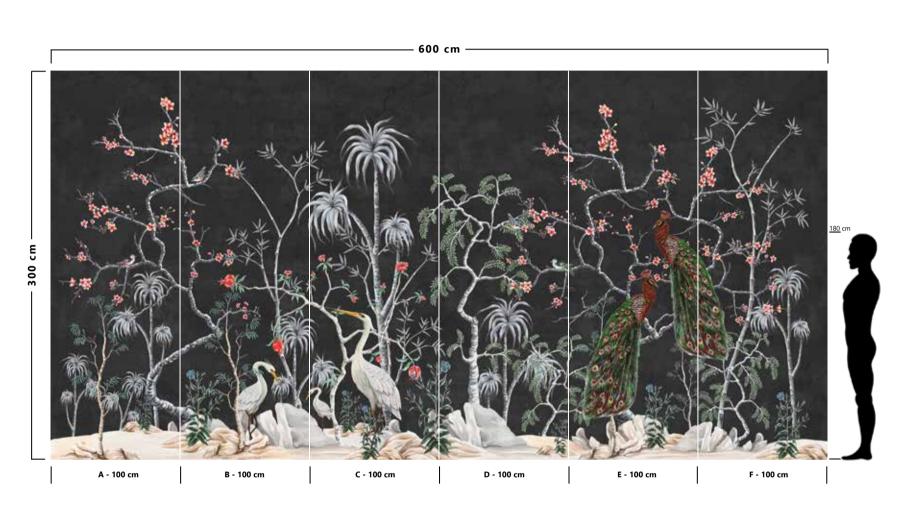

The result is an incredible artistic and decorative effect.

- Recommended length of the product is max. W: 600 cm, H: 300 cm.
  The product is also available with a custom size. The parts ABCDEF can be seperately
  selected according to the sizes on the template. For special size and any graphical request please contact.
- You can select the media from the "media guide".
  The colours of the selected reference can vary according to the selected media.

- Recommended length of the product is max. W: 600 cm, H: 300 cm.
  The product is also available with a custom size. The parts ABCDEF can be seperately
  selected according to the sizes on the template. For special size and any graphical request please contact.
- You can select the media from the "media guide".
  The colours of the selected reference can vary according to the selected media.