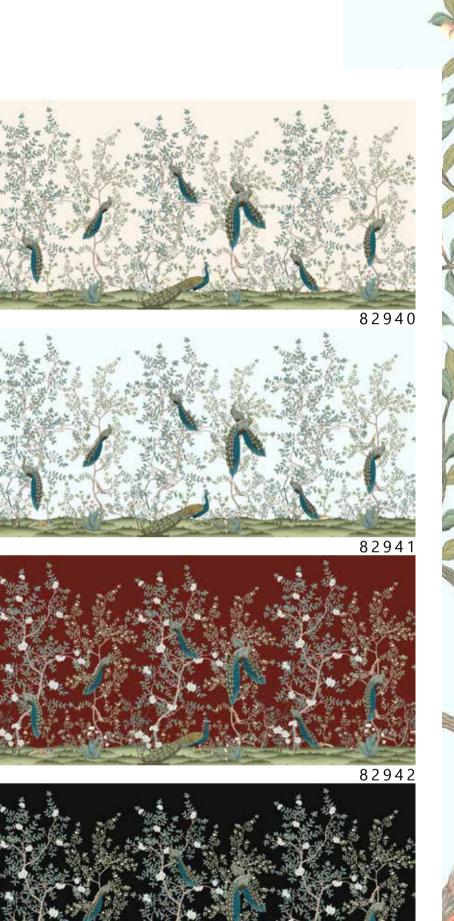

## The **ZEN**

collection is made

with completely environmentally friendly materials and are designed to be in harmony with all the furnishings and surfaces already present in your surroundings.

There is special attention dedicated to the combination of floor and wall tiles.

The result is an incredible artistic and decorative effect.

- Recommended length of the product is max. W: 600 cm, H: 300 cm.
  The product is also available with a custom size. The parts ABCDEF can be seperately
  selected according to the sizes on the template. For special size and any graphical request please contact.
- You can select the media from the "media guide".
  The colours of the selected reference can vary according to the selected media.