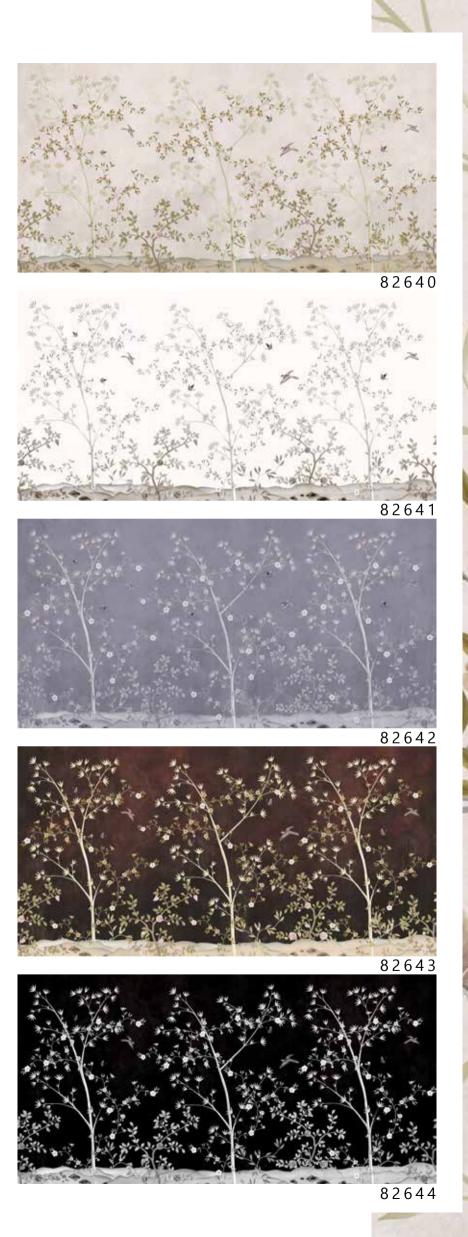

82510

- Recommended length of the product is max. W: 600 cm, H: 300 cm.
  The product is also available with a custom size. The parts ABCDEF can be seperately
  selected according to the sizes on the template. For special size and any graphical request please contact.
- You can select the media from the "media guide".
  The colours of the selected reference can vary according to the selected media.

82633

- Recommended length of the product is max. W: 600 cm, H: 300 cm.
  The product is also available with a custom size. The parts ABCDEF can be seperately
  selected according to the sizes on the template. For special size and any graphical request please contact.
- You can select the media from the "media guide".
  The colours of the selected reference can vary according to the selected media.