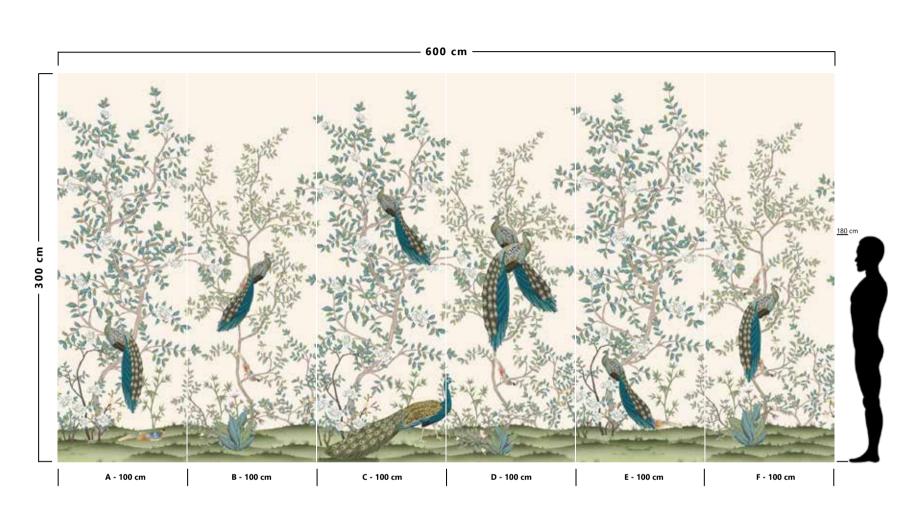

The result is an incredible artistic and decorative effect.

- Recommended length of the product is max. W: 600 cm, H: 300 cm.
  The product is also available with a custom size. The parts ABCDEF can be seperately
  selected according to the sizes on the template. For special size and any graphical request please contact.
- You can select the media from the "media guide".
  The colours of the selected reference can vary according to the selected media.

- Recommended length of the product is max. W: 600 cm, H: 300 cm.
  The product is also available with a custom size. The parts ABCDEF can be seperately
  selected according to the sizes on the template. For special size and any graphical request please contact.
- You can select the media from the "media guide".
  The colours of the selected reference can vary according to the selected media.