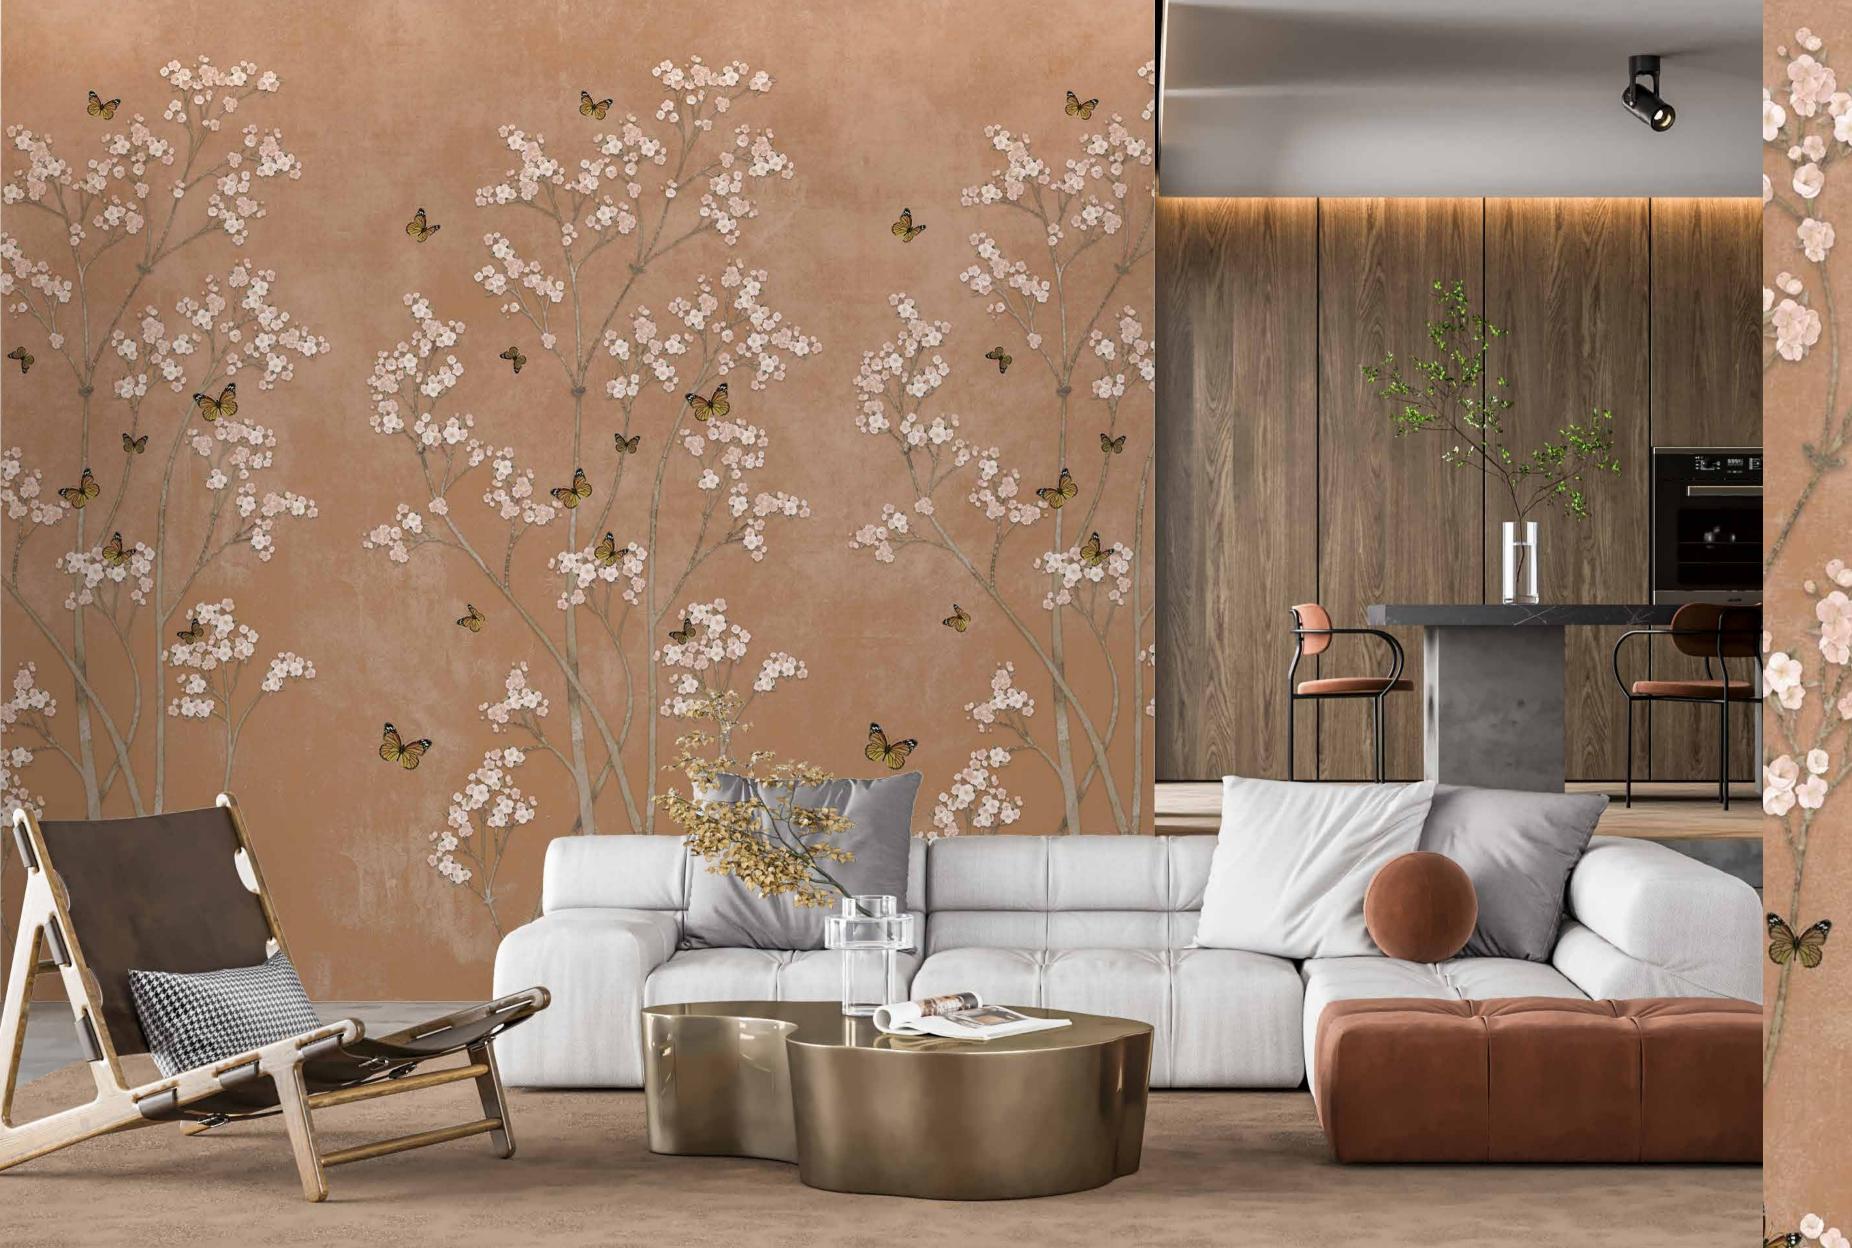

## The **ZEN**

collection is made

with completely environmentally friendly materials and are designed to be in harmony with all the furnishings and surfaces already present in your surroundings.

There is special attention dedicated to the combination of floor and wall tiles.

The result is an incredible artistic and decorative effect.

- Recommended length of the product is max. W: 600 cm, H: 300 cm.
  The product is also available with a custom size. The parts ABCDEF can be seperately
  selected according to the sizes on the template. For special size and any graphical request please contact.
- You can select the media from the "media guide".
  The colours of the selected reference can vary according to the selected media.

## Zen Art on Wall