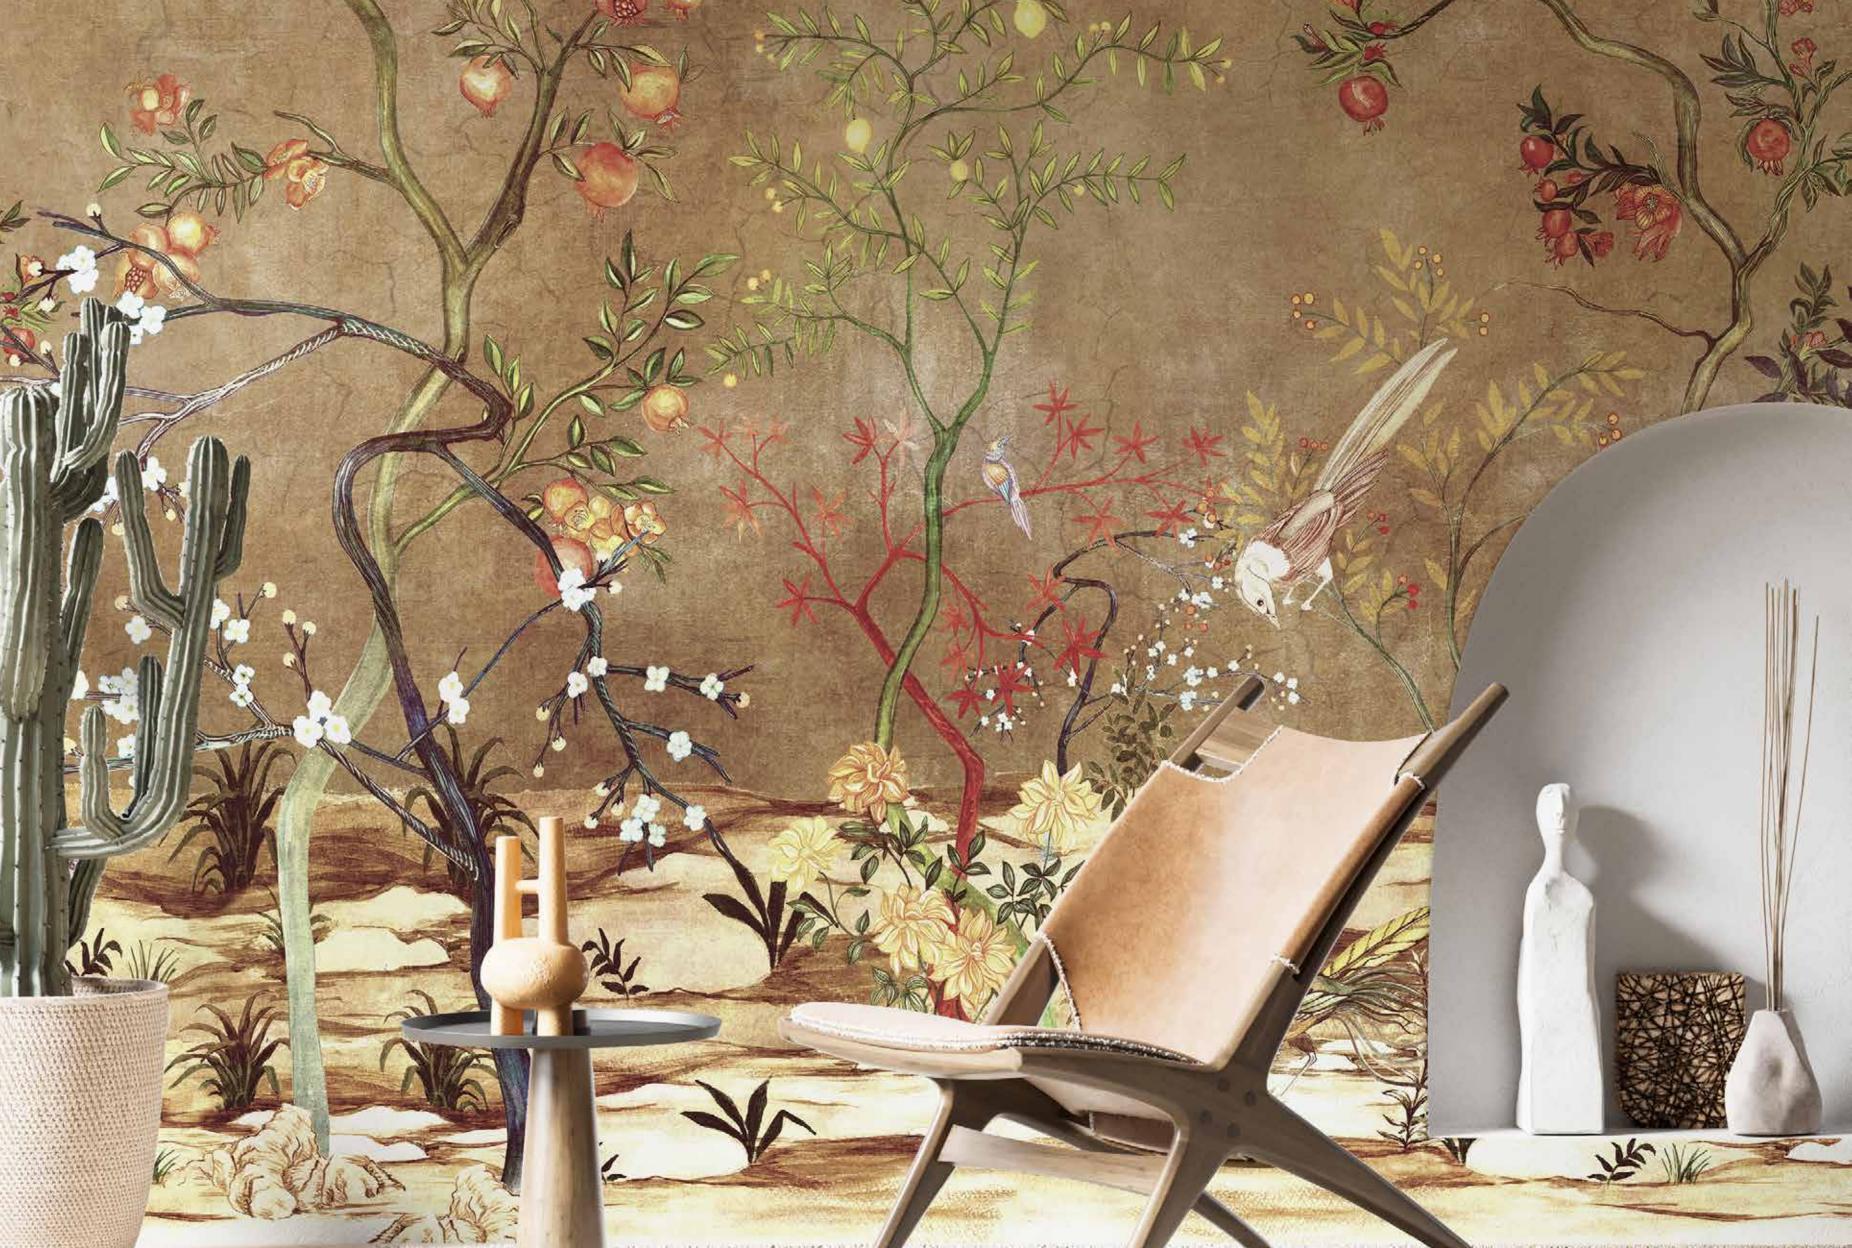

We create design, because we believe in difference. The difference that even just one wall can make, starting from the silence of a blank page and getting to the emotion of an engaging story.

Because in the space of a room, each wall is a precise facet of an idea, a choice, a personality, a whole world.

We are ready to tell yours.

Real masterpieces created by artists and designers which are characterized by a great level of depth and realism.

## The **ZEN**

collection is made

with completely environmentally friendly materials and are designed to be in harmony with all the furnishings and surfaces already present in your surroundings.

There is special attention dedicated to the combination of floor and wall tiles.

The result is an incredible artistic and decorative effect.

- Recommended length of the product is max. W: 600 cm, H: 300 cm.
  The product is also available with a custom size. The parts ABCDEF can be seperately
  selected according to the sizes on the template. For special size and any graphical request please contact.
- You can select the media from the "media guide".
  The colours of the selected reference can vary according to the selected media.

## Zen Art on Wall