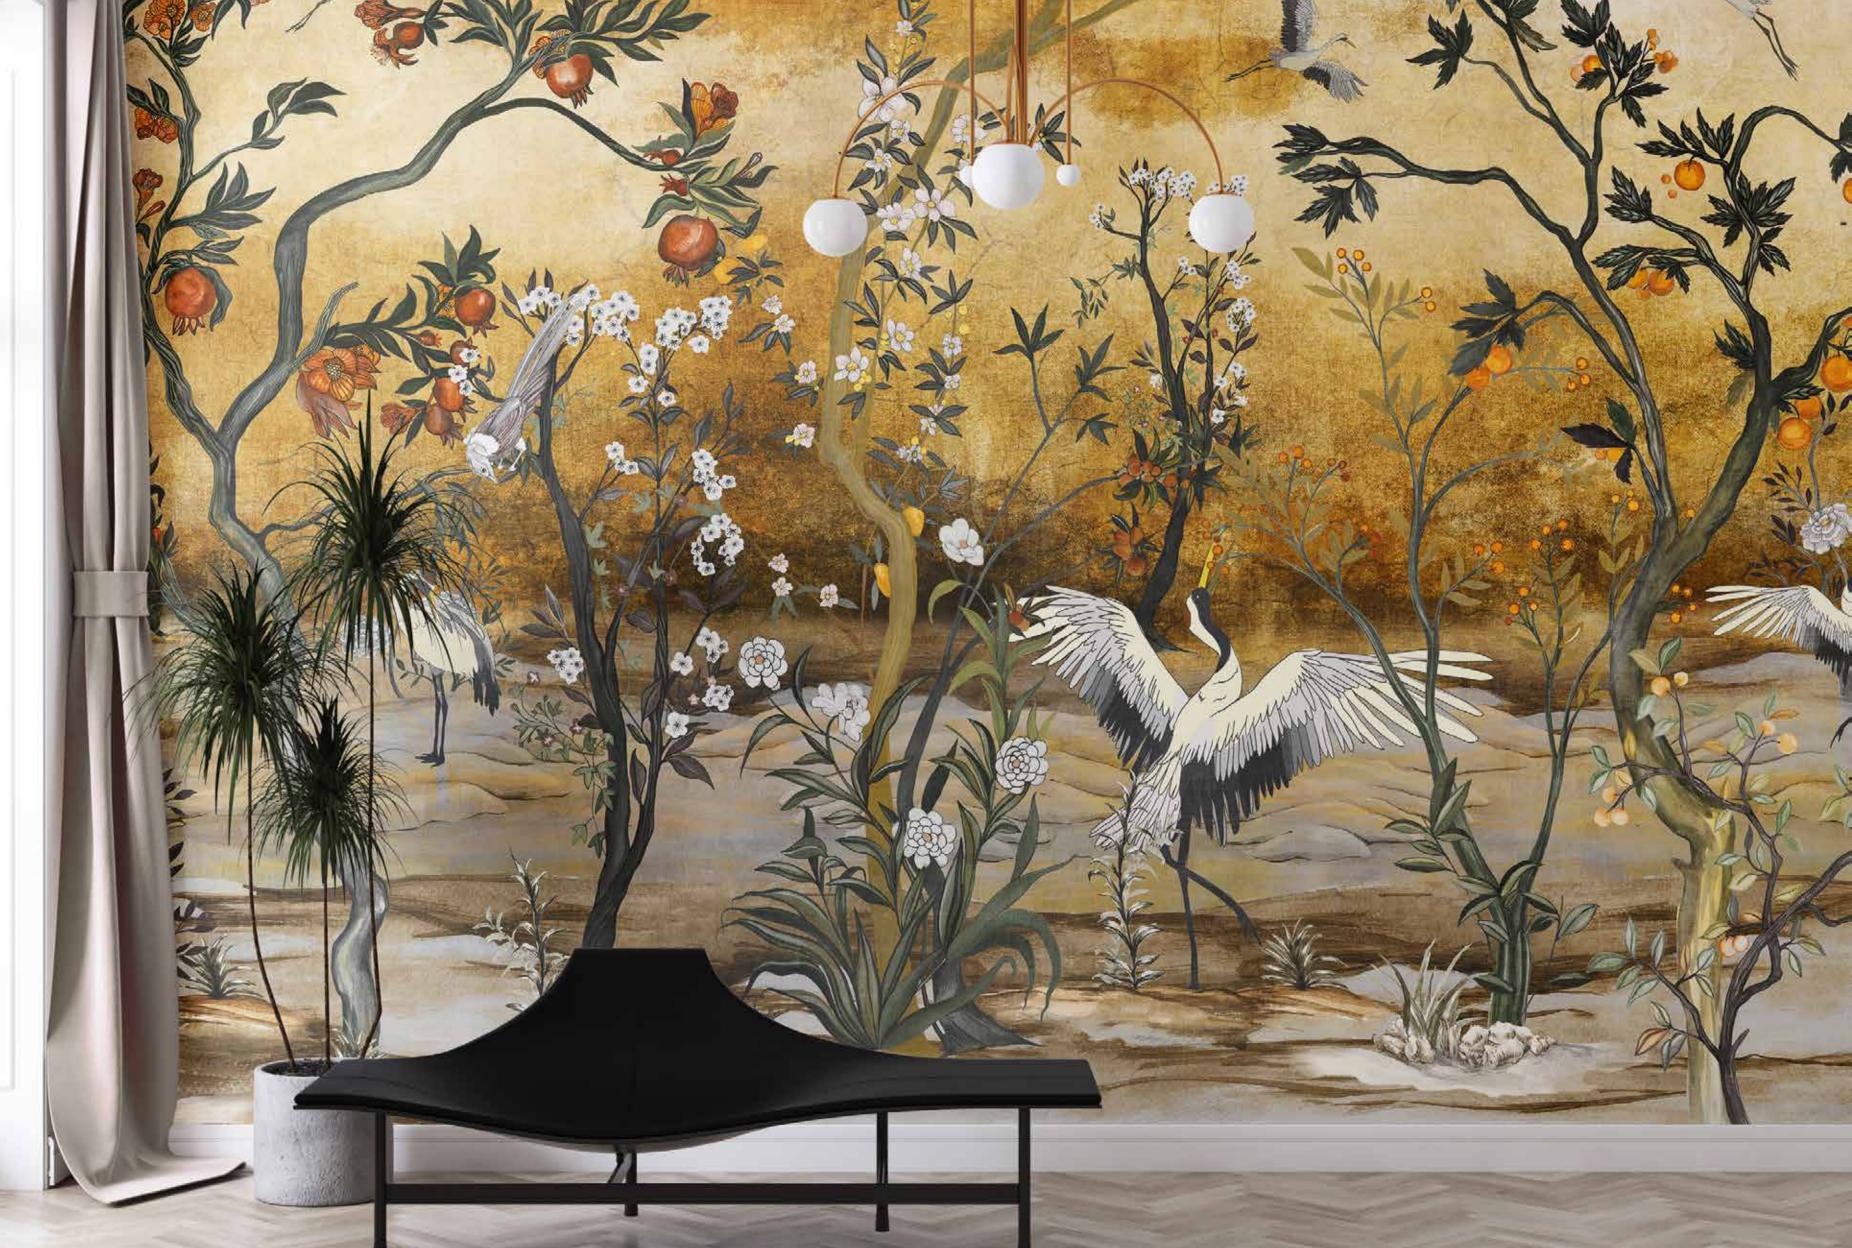

## The **ZEN**

collection is made

with completely environmentally friendly materials and are designed to be in harmony with all the furnishings and surfaces already present in your surroundings.

There is special attention dedicated to the combination of floor and wall tiles.

The result is an incredible artistic and decorative effect.

- Recommended length of the product is max. W: 600 cm, H: 300 cm.
  The product is also available with a custom size. The parts ABCDEF can be seperately
  selected according to the sizes on the template. For special size and any graphical request please contact.
- You can select the media from the "media guide".
  The colours of the selected reference can vary according to the selected media.

## Zen Art on Wall