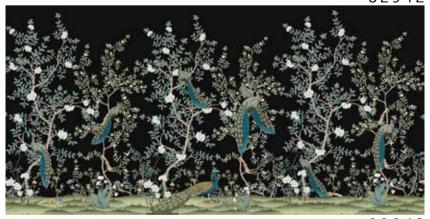

## The **ZEN**

collection is made

with completely environmentally friendly materials and are designed to be in harmony with all the furnishings and surfaces already present in your surroundings.

There is special attention dedicated to the combination of floor and wall tiles.

The result is an incredible artistic and decorative effect.

- Recommended length of the product is max. W: 600 cm, H: 300 cm.
  The product is also available with a custom size. The parts ABCDEF can be seperately
  selected according to the sizes on the template. For special size and any graphical request please contact.
- You can select the media from the "media guide".
  The colours of the selected reference can vary according to the selected media.