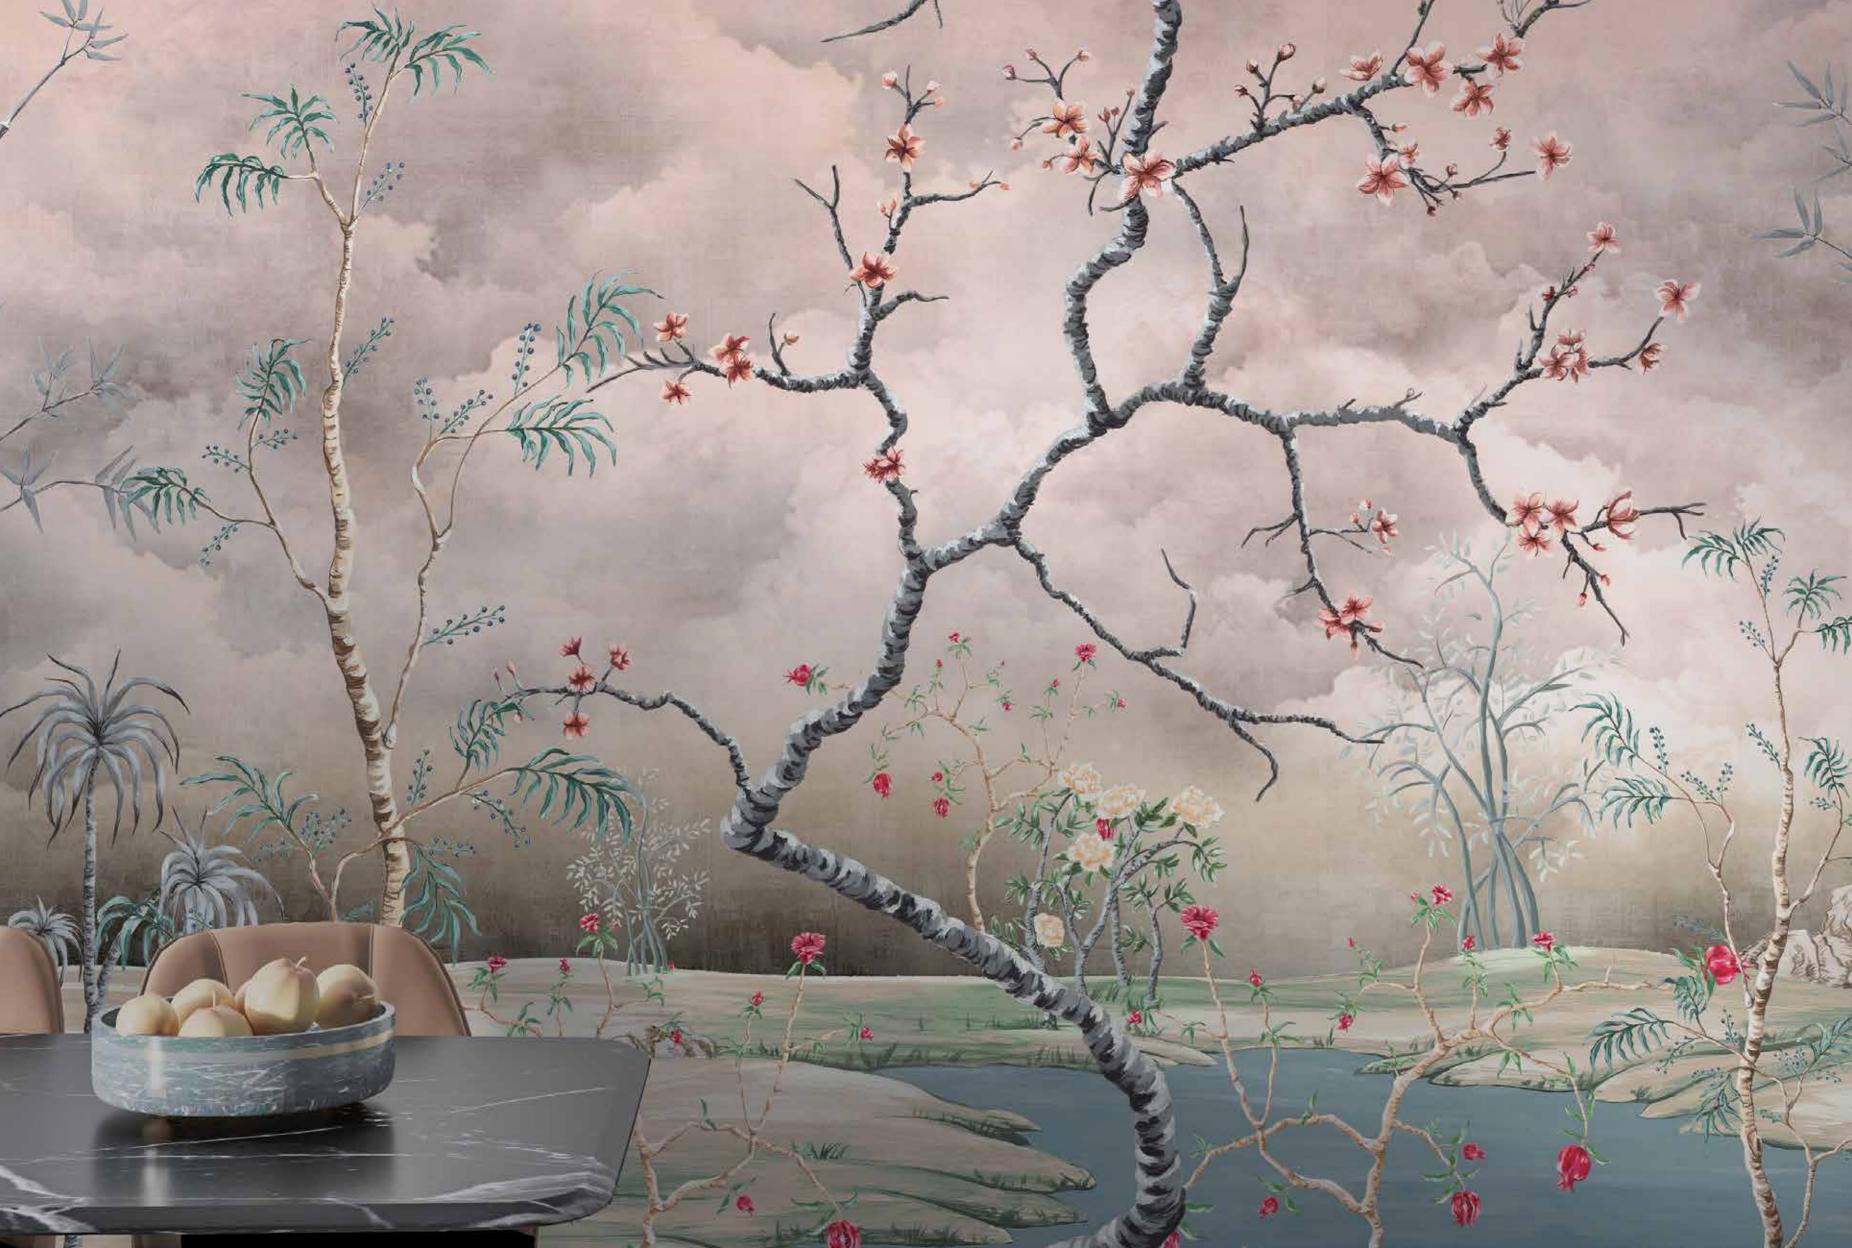

## The **ZEN**

collection is made

with completely environmentally friendly materials and are designed to be in harmony with all the furnishings and surfaces already present in your surroundings.

There is special attention dedicated to the combination of floor and wall tiles.

## Zen Art on Wall