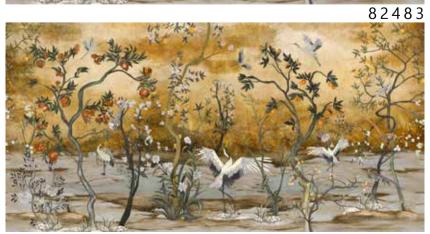

- Recommended length of the product is max. W: 600 cm, H: 300 cm.
  The product is also available with a custom size. The parts ABCDEF can be seperately
  selected according to the sizes on the template. For special size and any graphical request please contact.
- You can select the media from the "media guide".
  The colours of the selected reference can vary according to the selected media.