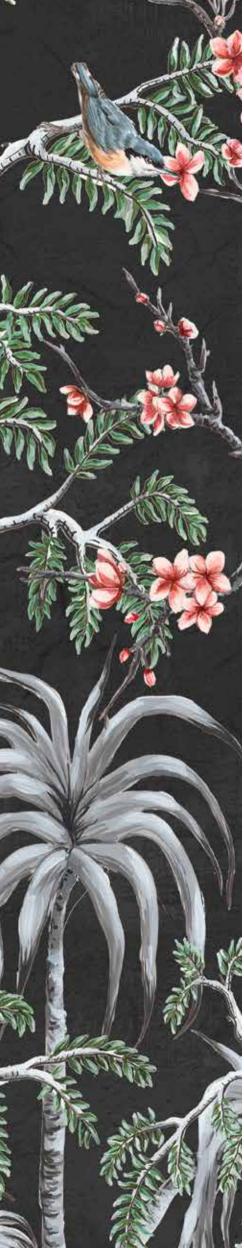

ded length of the product is max. W: 600 cm, H: 300 cm.
  The product is also available with a custom size. The parts ABCDEF can be seperately
  selected according to the sizes on the template. For special size and any graphical request please contact.
- You can select the media from the "media guide".
  The colours of the selected reference can vary according to the selected media.











- Recommended length of the product is max. W: 600 cm, H: 300 cm.
  The product is also available with a custom size. The parts ABCDEF can be seperately
  selected according to the sizes on the template. For special size and any graphical request please contact.
- You can select the media from the "media guide".
  The colours of the selected reference can vary according to the selected media.

















- Recommended length of the product is max. W: 600 cm, H: 300 cm.
  The product is also available with a custom size. The parts ABCDEF can be seperately
  selected according to the sizes on the template. For special size and any graphical request please contact.
- You can select the media from the "media guide".
  The colours of the selected reference can vary according to the selected media.

















- Recommended length of the product is max. W: 600 cm, H: 300 cm.
  The product is also available with a custom size. The parts ABCDEF can be seperately
  selected according to the sizes on the template. For special size and any graphical request please contact.
- You can select the media from the "media guide".
  The colours of the selected reference can vary according to t