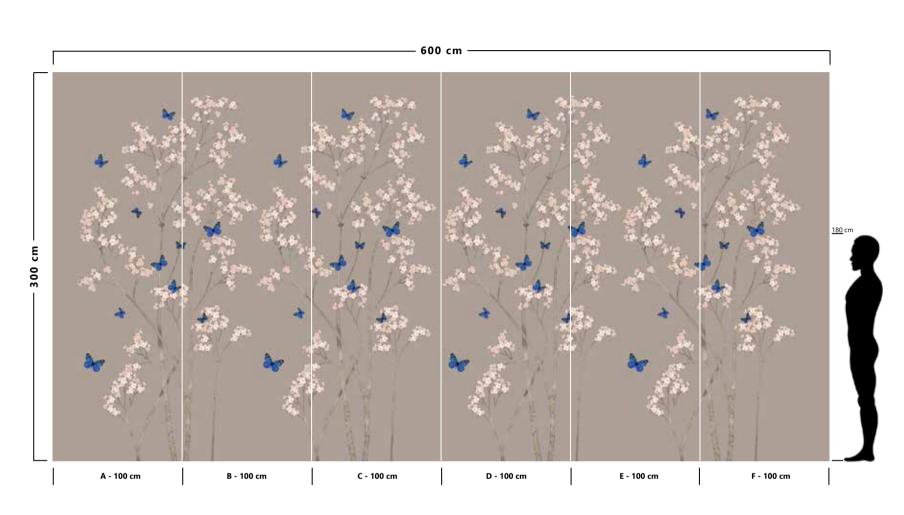

The result is an incredible artistic and decorative effect.

- Recommended length of the product is max. W: 600 cm, H: 300 cm.
  The product is also available with a custom size. The parts ABCDEF can be seperately
  selected according to the sizes on the template. For special size and any graphical request please contact.
- You can select the media from the "media guide".
  The colours of the selected reference can vary according to the selected media.

- Recommended length of the product is max. W: 600 cm, H: 300 cm.
  The product is also available with a custom size. The parts ABCDEF can be seperately
  selected according to the sizes on the template. For special size and any graphical request please contact.
- You can select the media from the "media guide".
  The colours of the selected reference can vary according to the selected media.