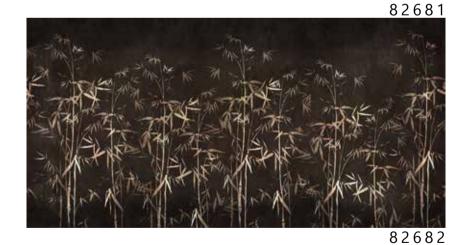

82633

- Recommended length of the product is max. W: 600 cm, H: 300 cm.
  The product is also available with a custom size. The parts ABCDEF can be seperately
  selected according to the sizes on the template. For special size and any graphical request please contact.
- You can select the media from the "media guide".
  The colours of the selected reference can vary according to the selected media.