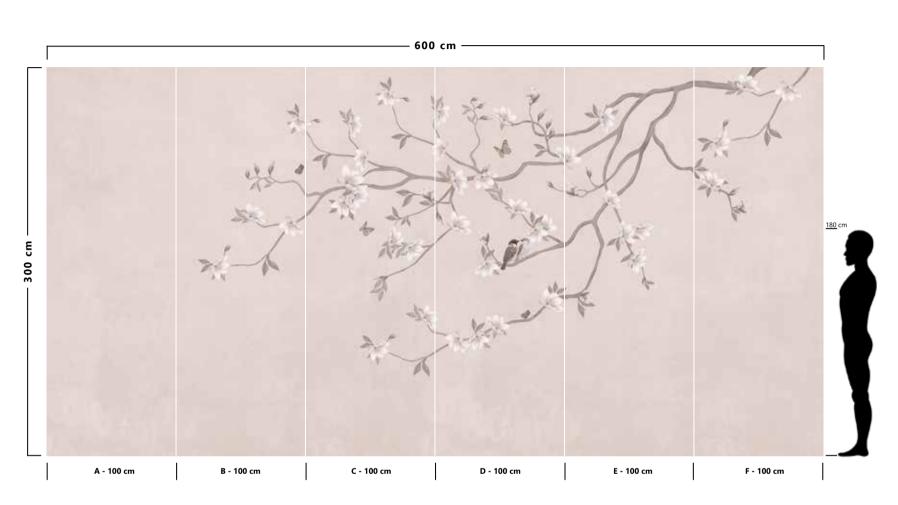

The result is an incredible artistic and decorative effect.

- Recommended length of the product is max. W: 600 cm, H: 300 cm.
  The product is also available with a custom size. The parts ABCDEF can be seperately
  selected according to the sizes on the template. For special size and any graphical request please contact.
- You can select the media from the "media guide".
  The colours of the selected reference can vary according to the selected media.