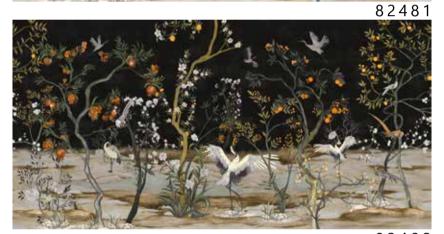

82510

- Recommended length of the product is max. W: 600 cm, H: 300 cm.
  The product is also available with a custom size. The parts ABCDEF can be seperately
  selected according to the sizes on the template. For special size and any graphical request please contact.
- You can select the media from the "media guide".
  The colours of the selected reference can vary according to the selected media.