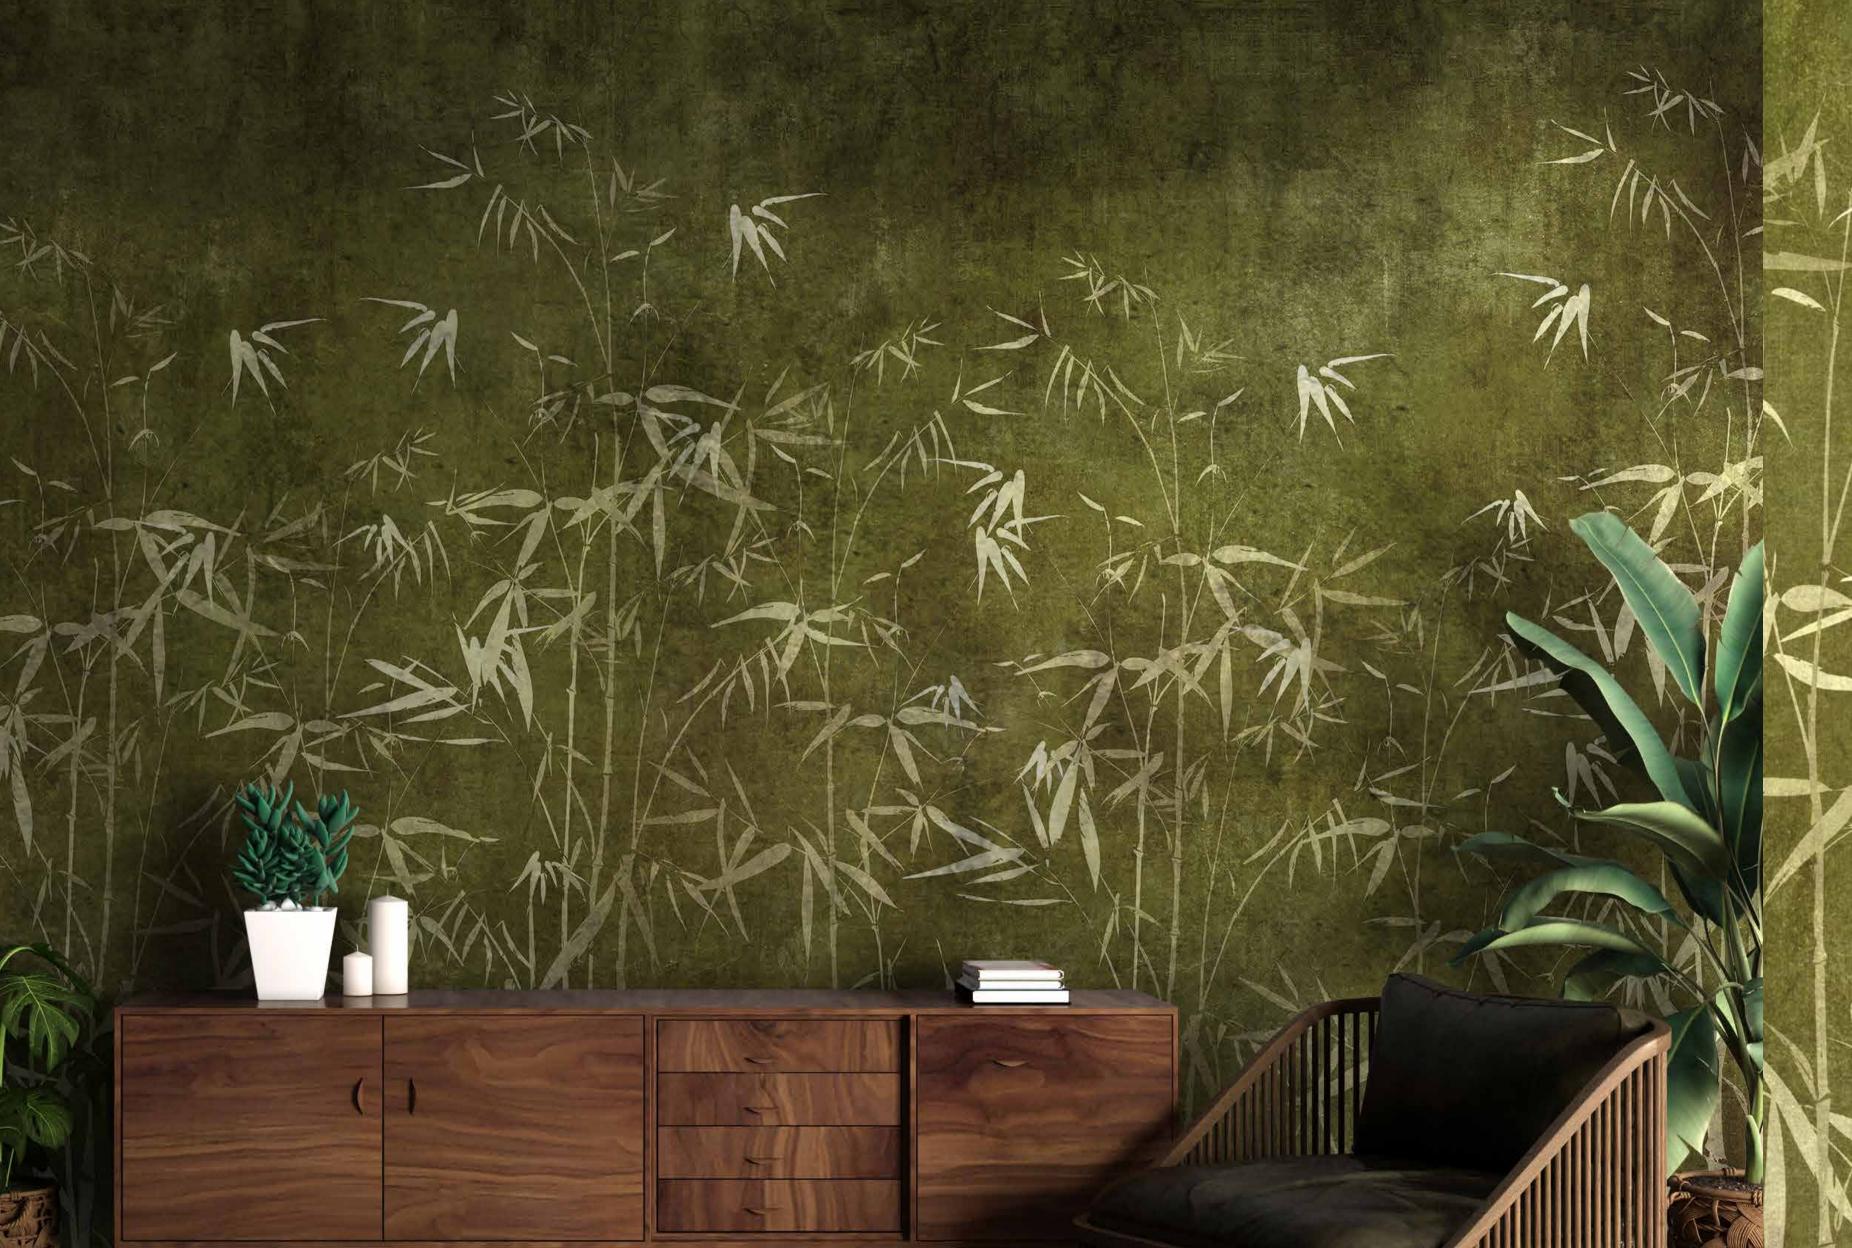

82633

- Recommended length of the product is max. W: 600 cm, H: 300 cm.
  The product is also available with a custom size. The parts ABCDEF can be seperately
  selected according to the sizes on the template. For special size and any graphical request please contact.
- You can select the media from the "media guide".
  The colours of the selected reference can vary according to the selected media.