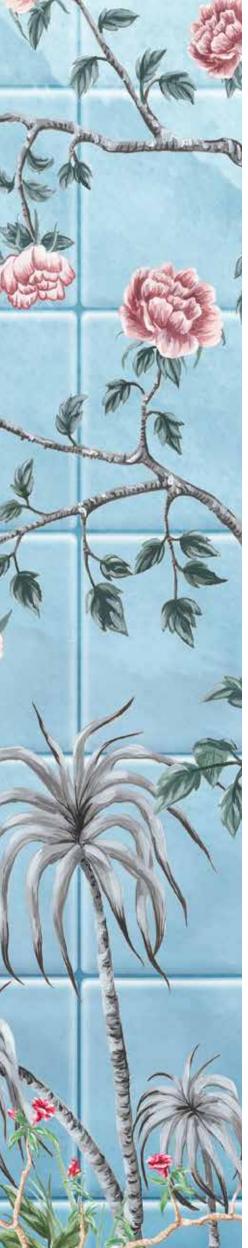

## The **ZEN**

collection is made

with completely environmentally friendly materials and are designed to be in harmony with all the furnishings and surfaces already present in your surroundings.

There is special attention dedicated to the combination of floor and wall tiles.

The result is an incredible artistic and decorative effect.

- Recommended length of the product is max. W: 600 cm, H: 300 cm.
  The product is also available with a custom size. The parts ABCDEF can be seperately
  selected according to the sizes on the template. For special size and any graphical request please contact.
- You can select the media from the "media guide".
  The colours of the selected reference can vary according to the selected media.