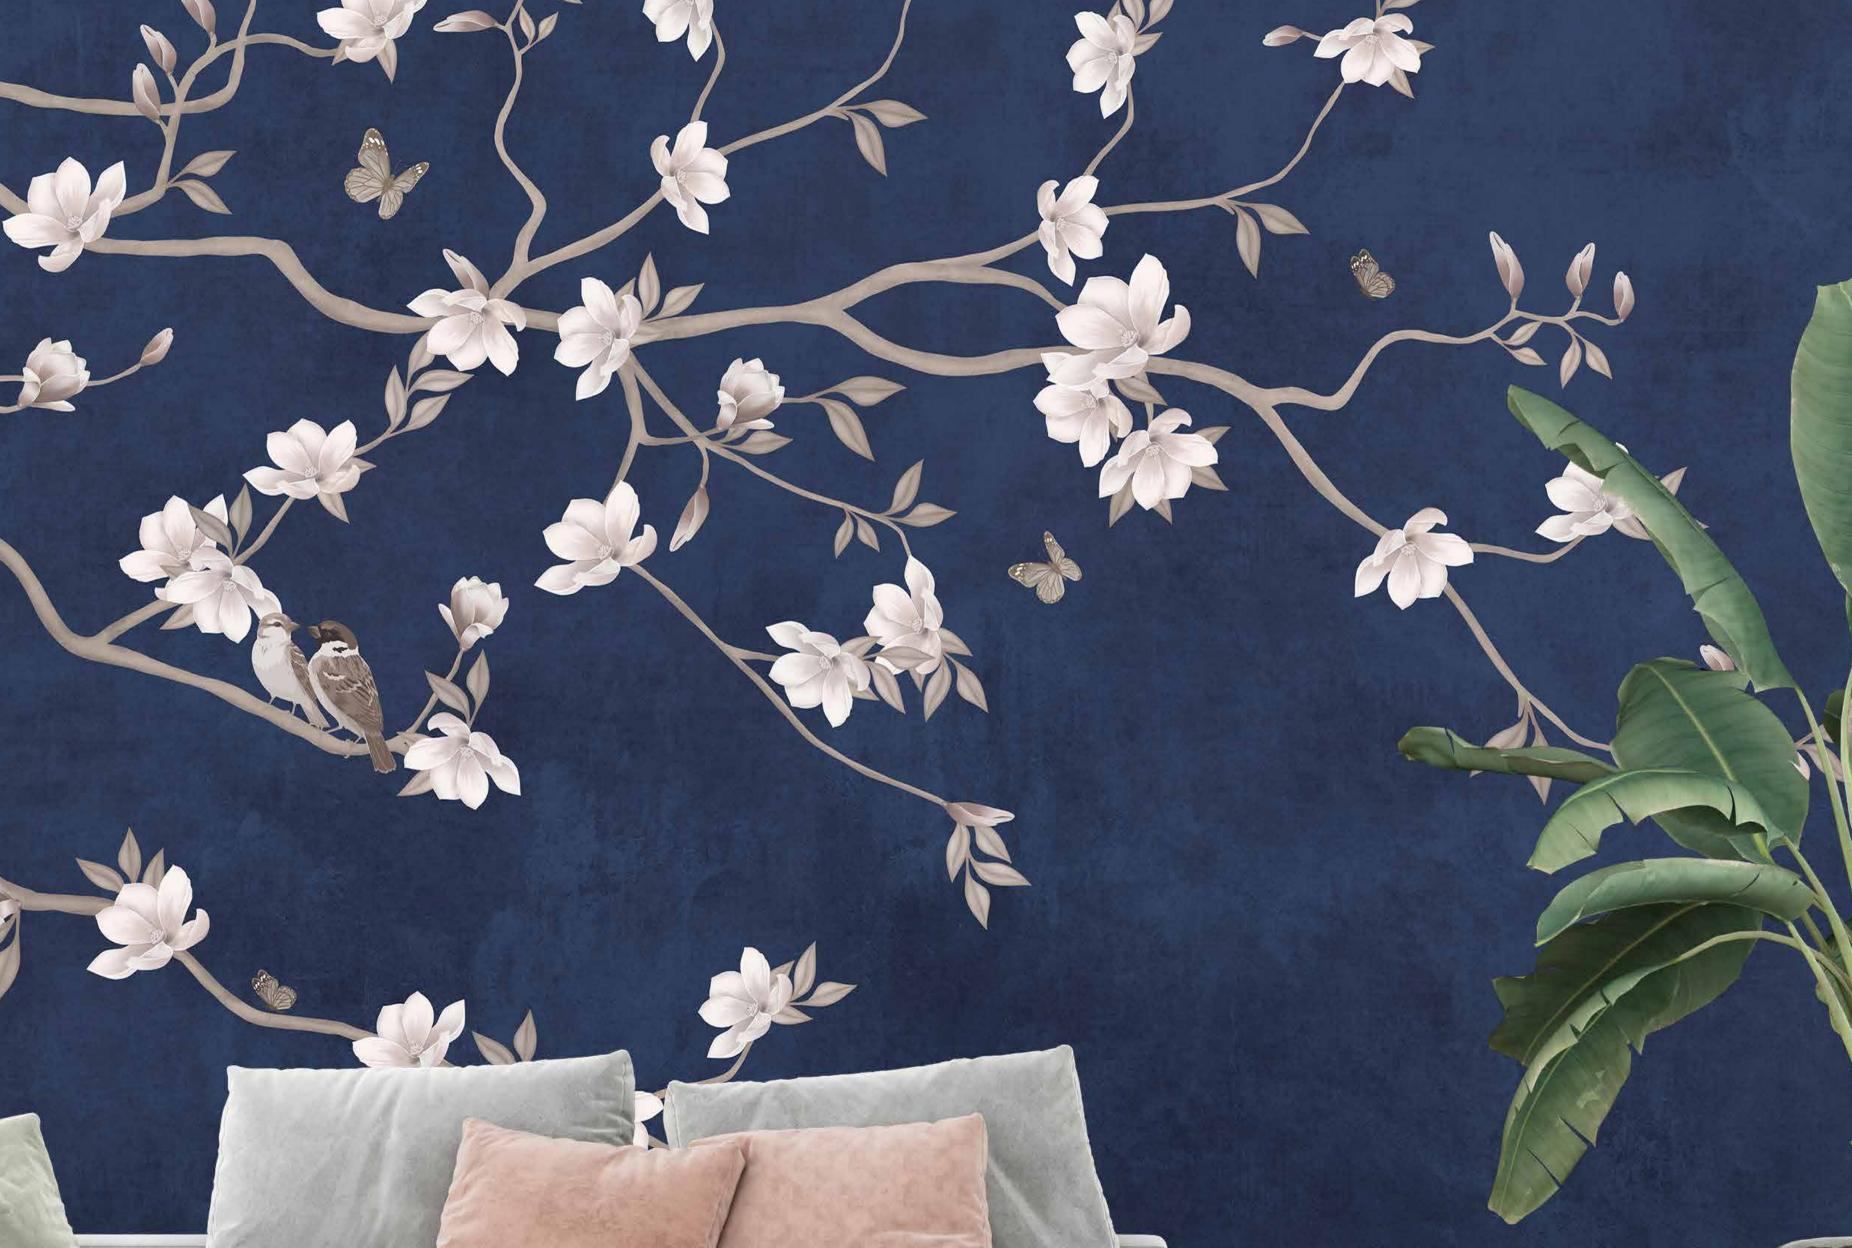

length of the product is max. W: 600 cm, H: 300 cm.
  The product is also available with a custom size. The parts ABCDEF can be seperately
  selected according to the sizes on the template. For special size and any graphical request please contact.
- You can select the media from the "media guide".
  The colours of the selected reference can vary according to the selected media.

















- Recommended length of the product is max. W: 600 cm, H: 300 cm.
  The product is also available with a custom size. The parts ABCDEF can be seperately
  selected according to the sizes on the template. For special size and any graphical request please contact.
- You can select the media from the "media guide".
  The colours of the selected reference can vary according to the selected media.













- Recommended length of the product is max. W: 600 cm, H: 300 cm.
  The product is also available with a custom size. The parts ABCDEF can be seperately
  selected according to the sizes on the template. For special size and any graphical request please contact.
- You can select the media from the "media guide".
  The colours of the selected reference can vary according to the selected media.











82633







- Recommended length of the product is max. W: 600 cm, H: 300 cm.
  The product is also available with a custom size. The parts ABCDEF can be seperately
  selected according to the sizes on the template. For special size and any graphical request please contact.
- You can select the media from the "media guide".
  The colours of the selected reference can vary according