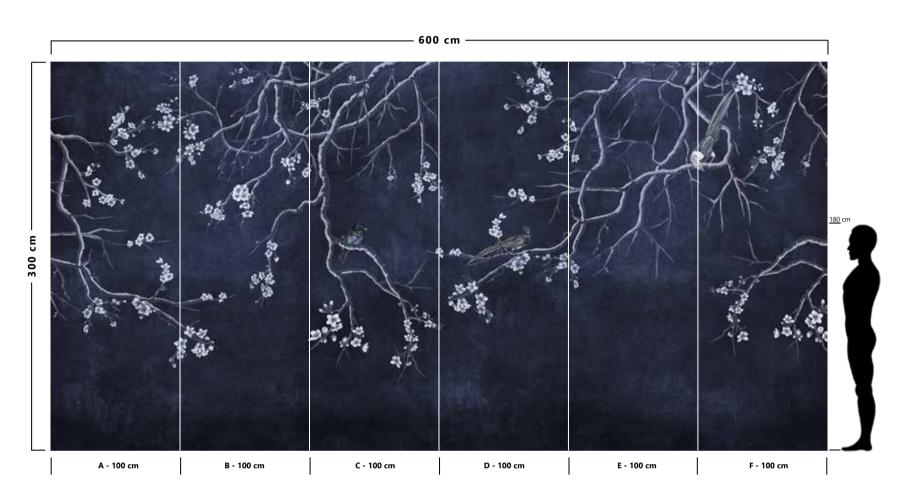

The result is an incredible artistic and decorative effect.

- Recommended length of the product is max. W: 600 cm, H: 300 cm.
  The product is also available with a custom size. The parts ABCDEF can be seperately
  selected according to the sizes on the template. For special size and any graphical request please contact.
- You can select the media from the "media guide".
  The colours of the selected reference can vary according to the selected media.