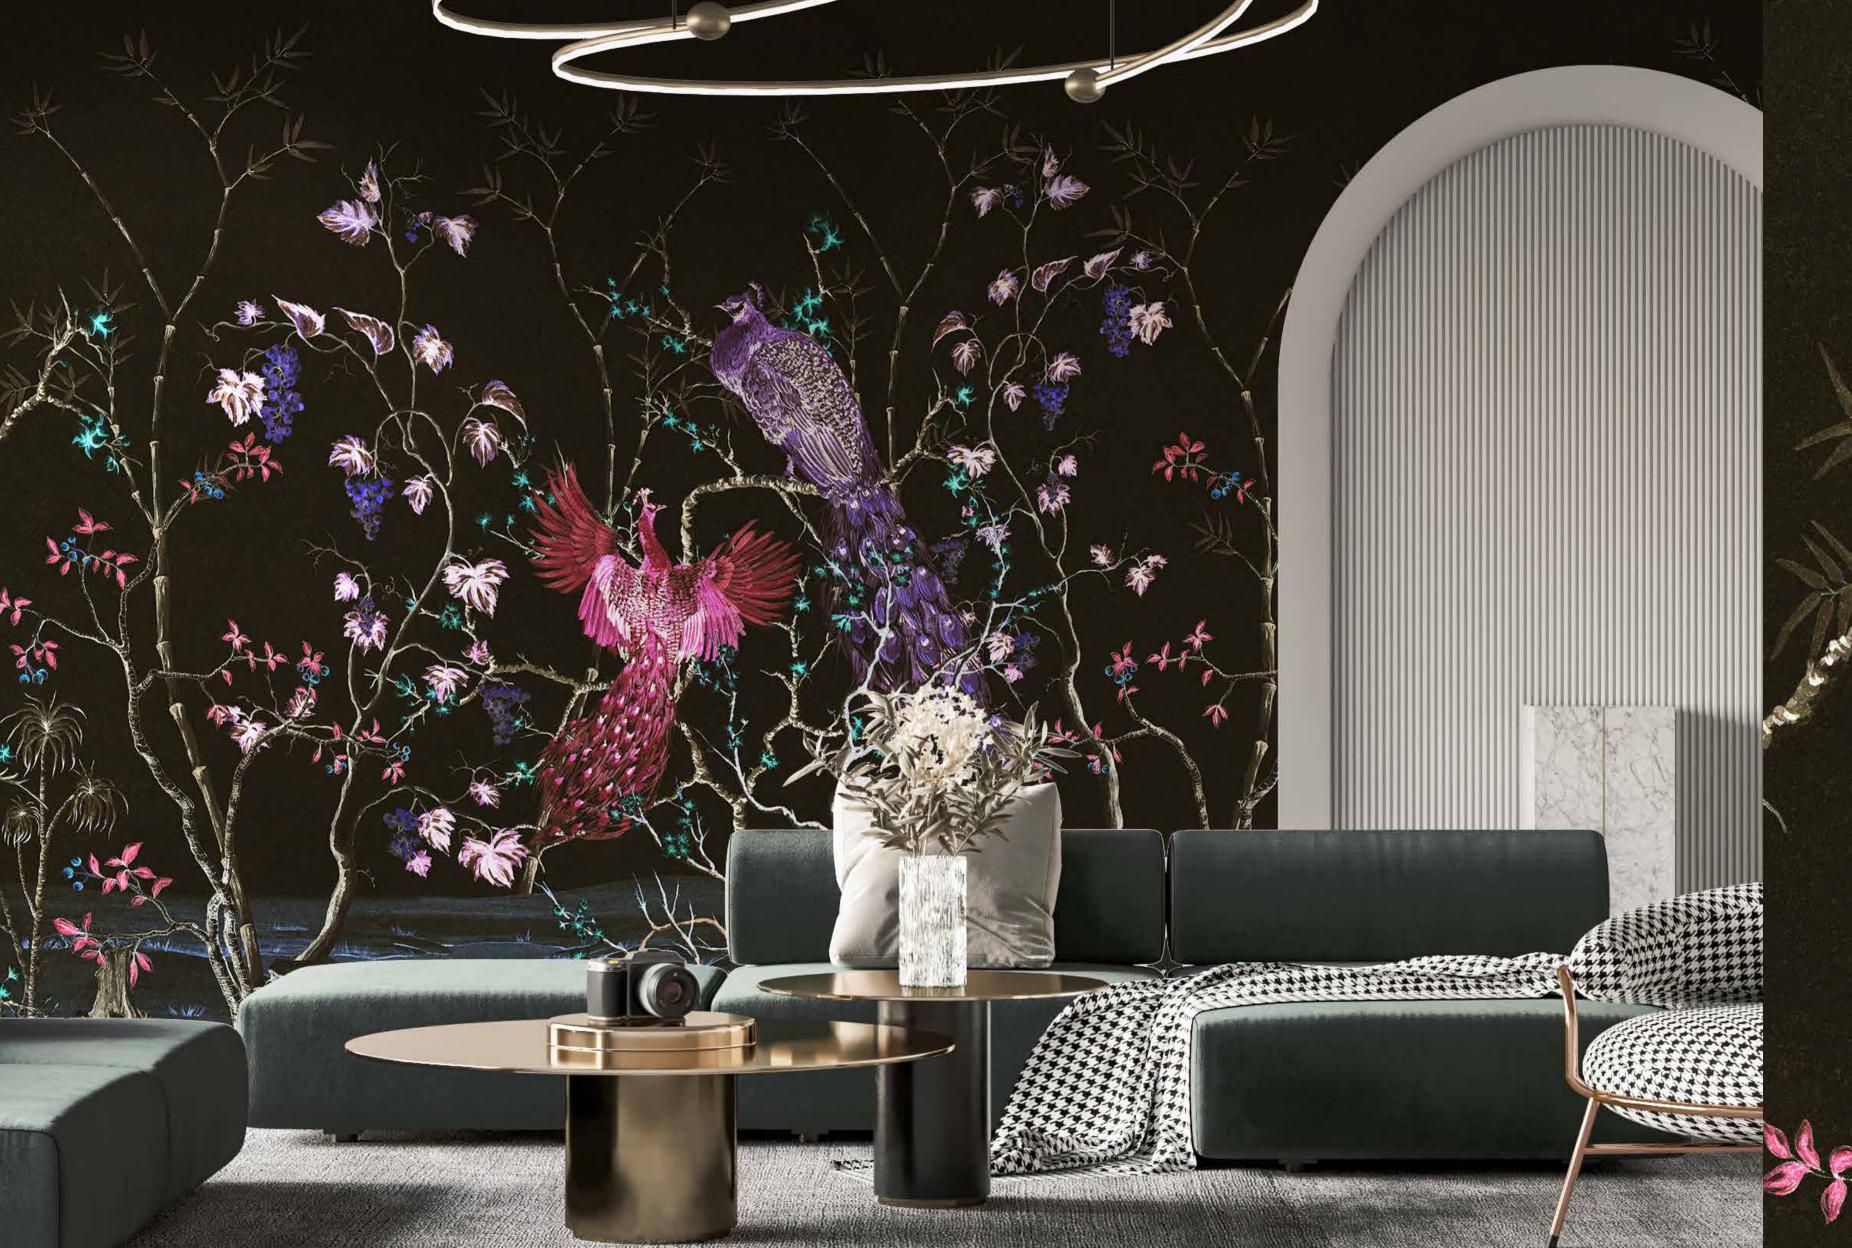

## Zen Art on Wall

## The **ZEN**

collection is made

with completely environmentally friendly materials and are designed to be in harmony with all the furnishings and surfaces already present in your surroundings.

There is special attention dedicated to the combination of floor and wall tiles.

The result is an incredible artistic and decorative effect.

- Recommended length of the product is max. W: 600 cm, H: 300 cm.
  The product is also available with a custom size. The parts ABCDEF can be seperately
  selected according to the sizes on the template. For special size and any graphical request please contact.
- You can select the media from the "media guide".
  The colours of the selected reference can vary according to the selected media.