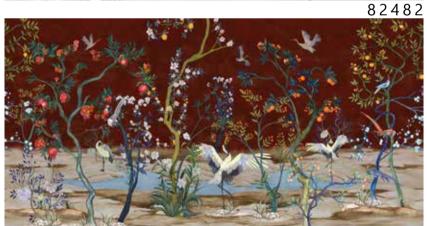

The result is an incredible artistic and decorative effect.

- Recommended length of the product is max. W: 600 cm, H: 300 cm.
  The product is also available with a custom size. The parts ABCDEF can be seperately
  selected according to the sizes on the template. For special size and any graphical request please contact.
- You can select the media from the "media guide".
  The colours of the selected reference can vary according to the selected media.