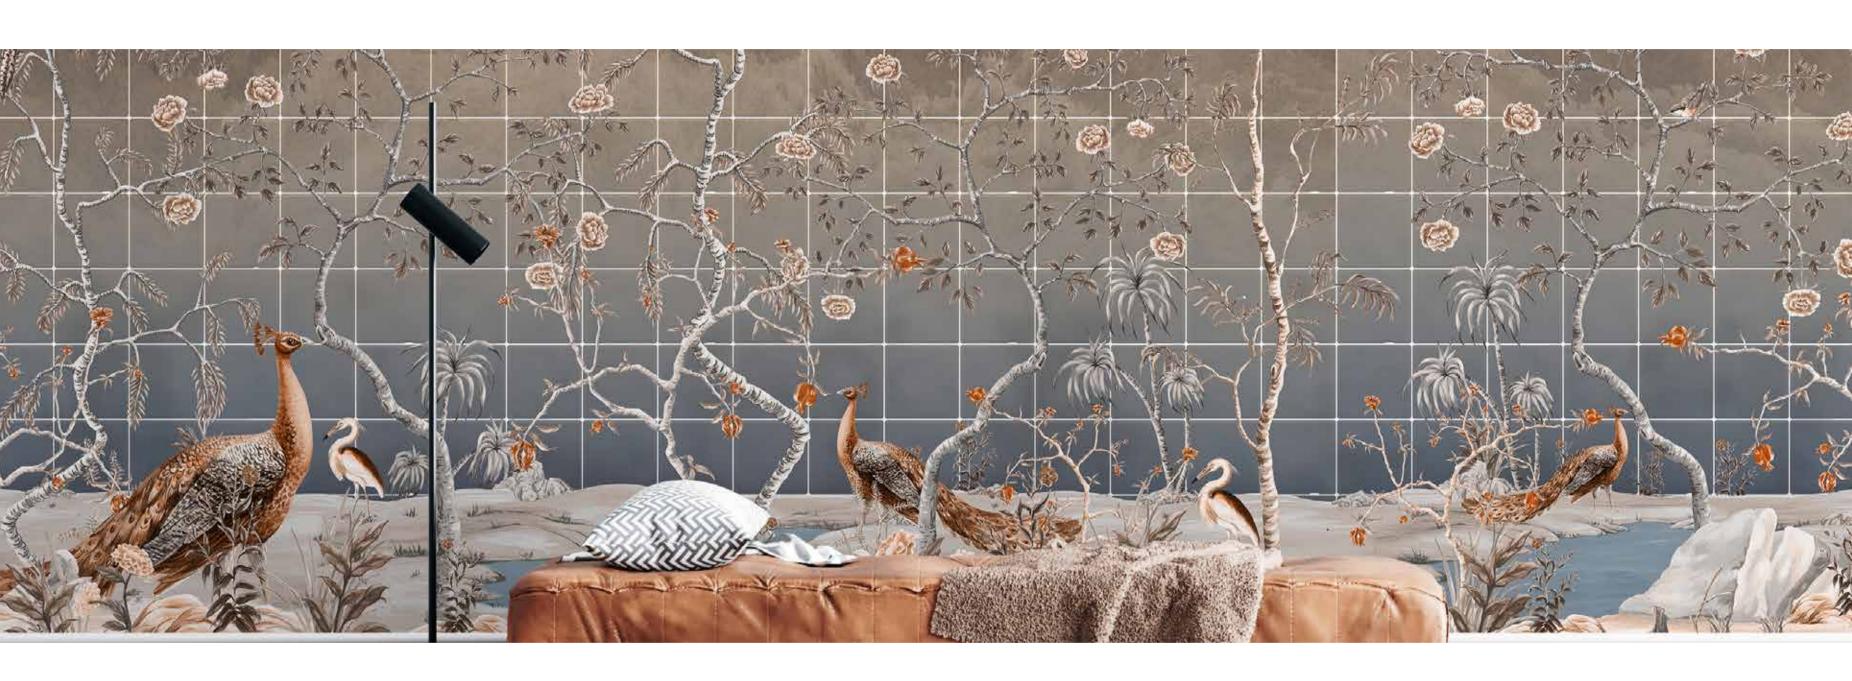

The result is an incredible artistic and decorative effect.

- Recommended length of the product is max. W: 600 cm, H: 300 cm.
  The product is also available with a custom size. The parts ABCDEF can be seperately
  selected according to the sizes on the template. For special size and any graphical request please contact.
- You can select the media from the "media guide".
  The colours of the selected reference can vary according to the selected media.