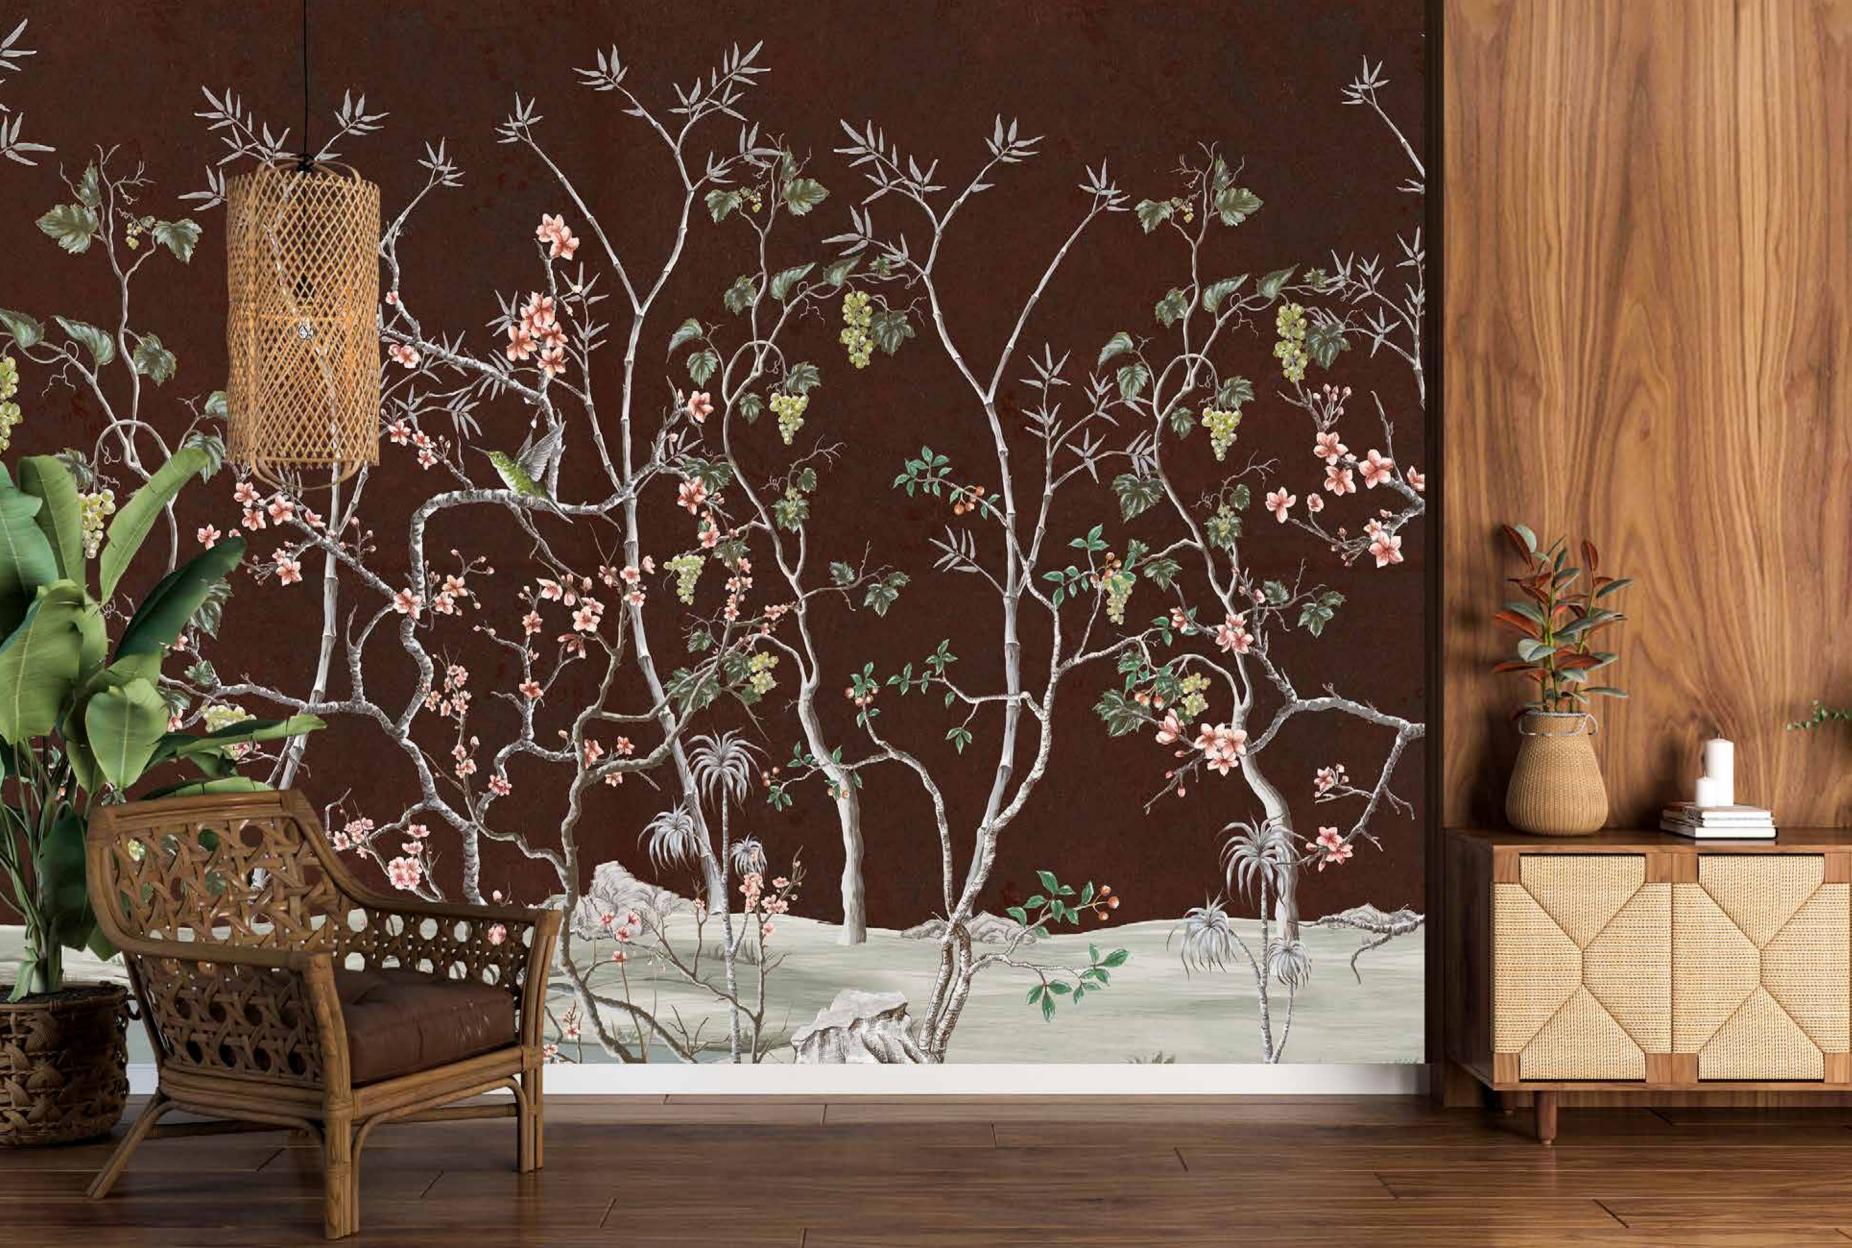

## The **ZEN**

collection is made

with completely environmentally friendly materials and are designed to be in harmony with all the furnishings and surfaces already present in your surroundings.

There is special attention dedicated to the combination of floor and wall tiles.

The result is an incredible artistic and decorative effect.

- Recommended length of the product is max. W: 600 cm, H: 300 cm.
  The product is also available with a custom size. The parts ABCDEF can be seperately
  selected according to the sizes on the template. For special size and any graphical request please contact.
- You can select the media from the "media guide".
  The colours of the selected reference can vary according to the selected media.