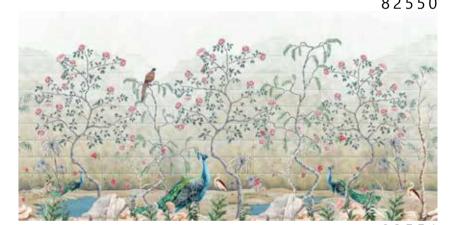

82510

- Recommended length of the product is max. W: 600 cm, H: 300 cm.
  The product is also available with a custom size. The parts ABCDEF can be seperately
  selected according to the sizes on the template. For special size and any graphical request please contact.
- You can select the media from the "media guide".
  The colours of the selected reference can vary according to the selected media.