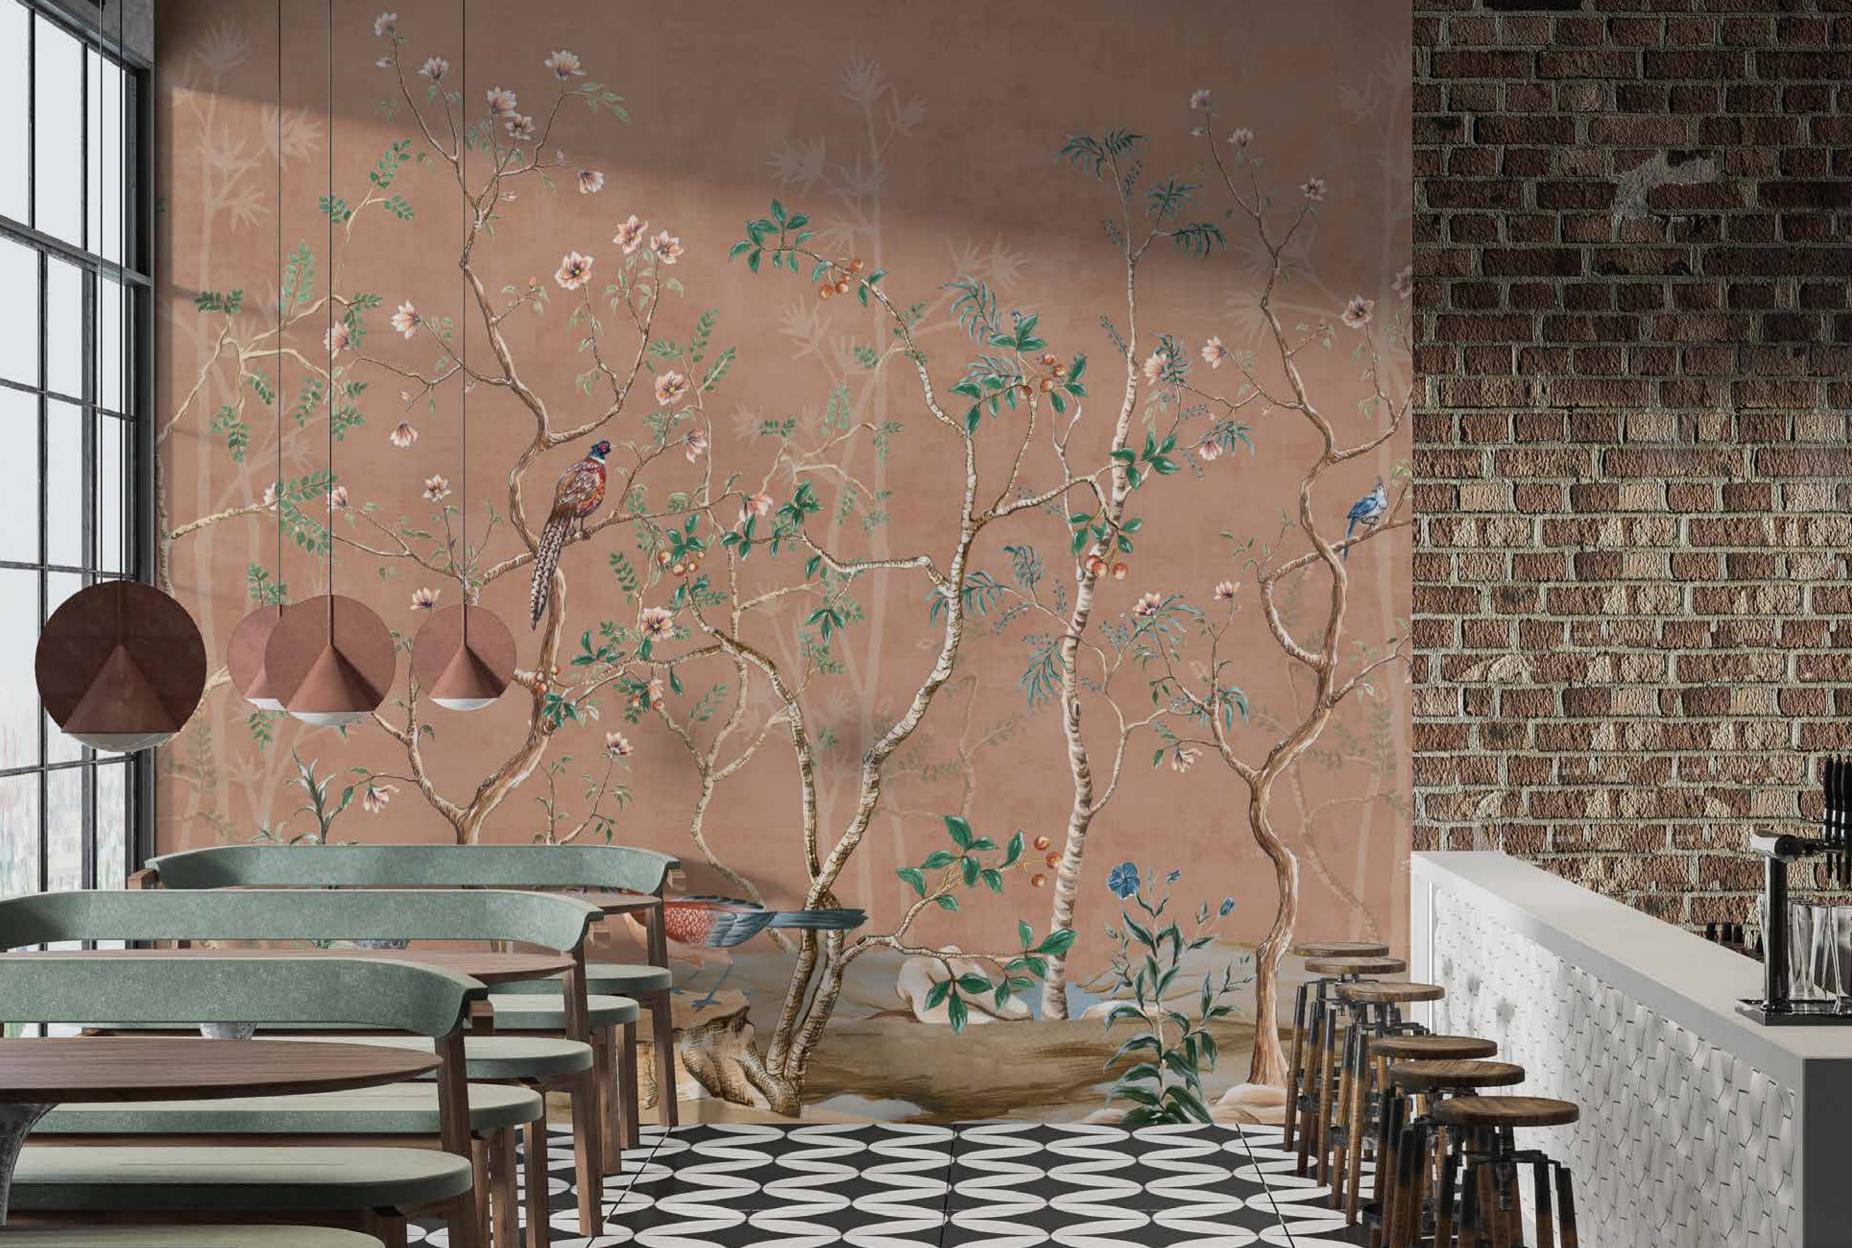

The result is an incredible artistic and decorative effect.

- Recommended length of the product is max. W: 600 cm, H: 300 cm.
  The product is also available with a custom size. The parts ABCDEF can be seperately
  selected according to the sizes on the template. For special size and any graphical request please contact.
- You can select the media from the "media guide".
  The colours of the selected reference can vary according to the selected media.