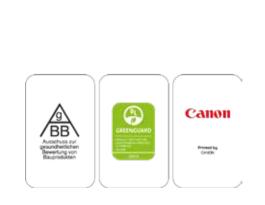

mmended length of the product is max. W: 600 cm, H: 300 cm.
  The product is also available with a custom size. The parts ABCDEF can be seperately
  selected according to the sizes on the template. For special size and any graphical request please contact.
- You can select the media from the "media guide".
  The colours of the selected reference can vary according to the selected media.













- Recommended length of the product is max. W: 600 cm, H: 300 cm.
  The product is also available with a custom size. The parts ABCDEF can be seperately
  selected according to the sizes on the template. For special size and any graphical request please contact.
- You can select the media from the "media guide".
  The colours of the selected reference can vary according to the selected media.











82633







- Recommended length of the product is max. W: 600 cm, H: 300 cm.
  The product is also available with a custom size. The parts ABCDEF can be seperately
  selected according to the sizes on the template. For special size and any graphical request please contact.
- You can select the media from the "media guide".
  The colours of the selected reference can vary according to the selected media.











- Recommended length of the product is max. W: 600 cm, H: 300 cm.
  The product is also available with a custom size. The parts ABCDEF can be seperately
  selected according to the sizes on the template. For special size and any graphical request please contact.
- You can select the media from the "media guide".
  The colours of the selected reference can vary accordi