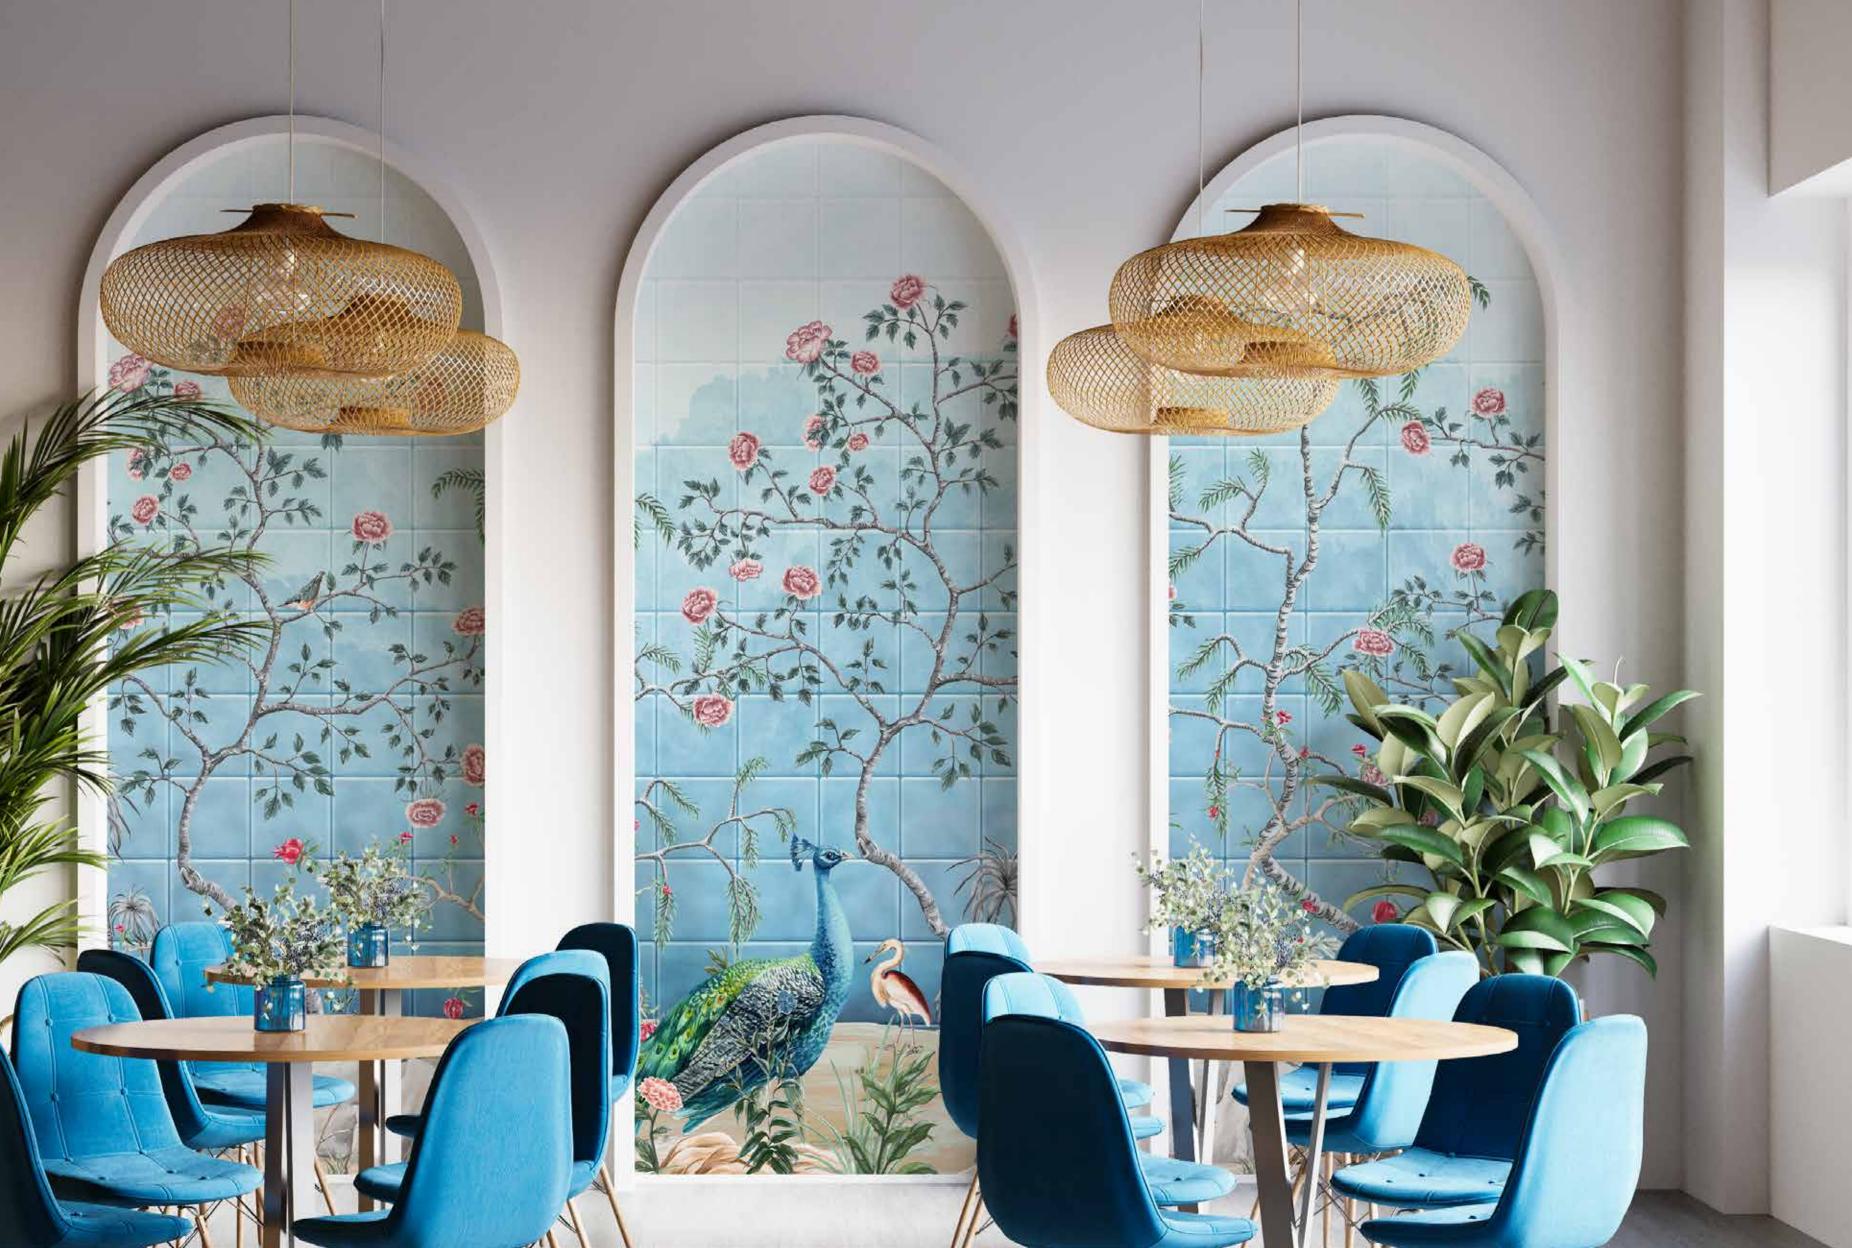

## The **ZEN**

collection is made

with completely environmentally friendly materials and are designed to be in harmony with all the furnishings and surfaces already present in your surroundings.

There is special attention dedicated to the combination of floor and wall tiles.

The result is an incredible artistic and decorative effect.

- Recommended length of the product is max. W: 600 cm, H: 300 cm.
  The product is also available with a custom size. The parts ABCDEF can be seperately
  selected according to the sizes on the template. For special size and any graphical request please contact.
- You can select the media from the "media guide".
  The colours of the selected reference can vary according to the selected media.

## Zen Art on Wall