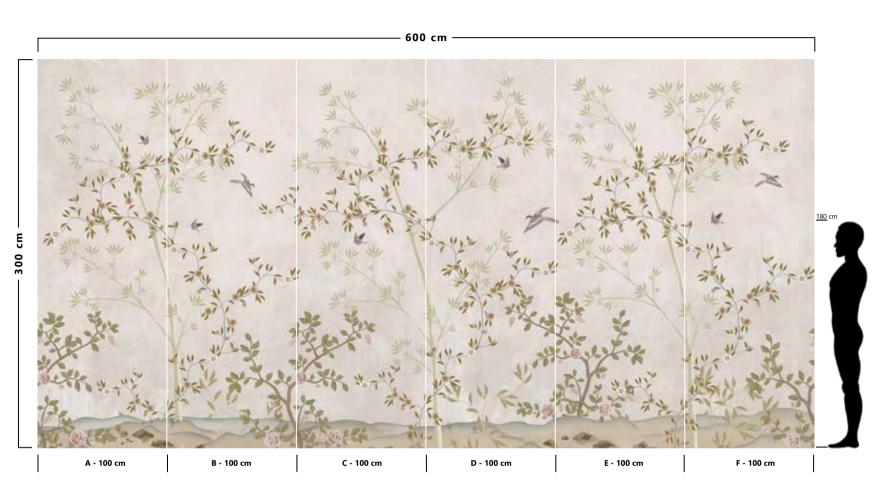

The result is an incredible artistic and decorative effect.

- Recommended length of the product is max. W: 600 cm, H: 300 cm.
  The product is also available with a custom size. The parts ABCDEF can be seperately
  selected according to the sizes on the template. For special size and any graphical request please contact.
- You can select the media from the "media guide".
  The colours of the selected reference can vary according to the selected media.