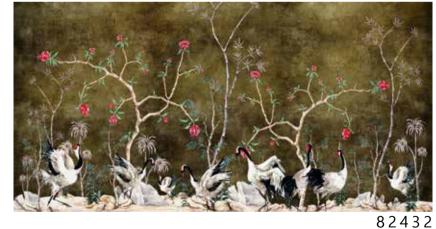

## The **ZEN**

collection is made

with completely environmentally friendly materials and are designed to be in harmony with all the furnishings and surfaces already present in your surroundings.

There is special attention dedicated to the combination of floor and wall tiles.

The result is an incredible artistic and decorative effect.

- Recommended length of the product is max. W: 600 cm, H: 300 cm.
  The product is also available with a custom size. The parts ABCDEF can be seperately
  selected according to the sizes on the template. For special size and any graphical request please contact.
- You can select the media from the "media guide".
  The colours of the selected reference can vary according to the selected media.

## Zen Art on Wall