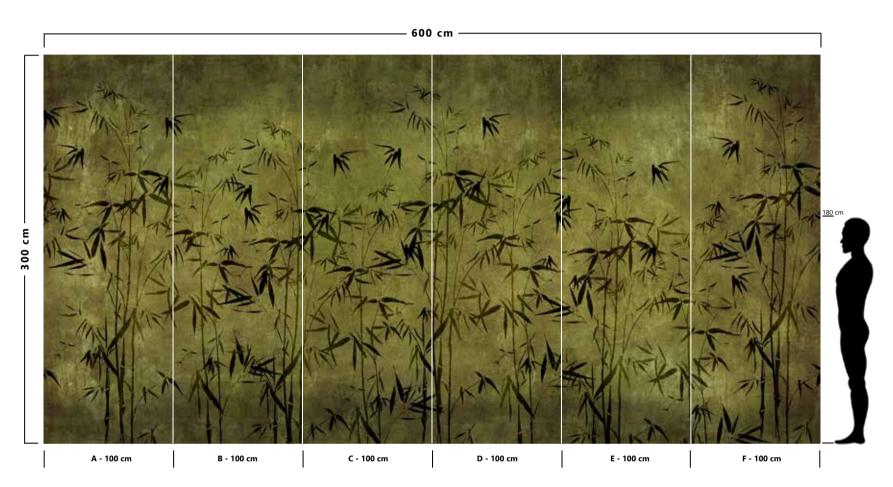

The result is an incredible artistic and decorative effect.

- Recommended length of the product is max. W: 600 cm, H: 300 cm.
  The product is also available with a custom size. The parts ABCDEF can be seperately
  selected according to the sizes on the template. For special size and any graphical request please contact.
- You can select the media from the "media guide".
  The colours of the selected reference can vary according to the selected media.

- Recommended length of the product is max. W: 600 cm, H: 300 cm.
  The product is also available with a custom size. The parts ABCDEF can be seperately
  selected according to the sizes on the template. For special size and any graphical request please contact.
- You can select the media from the "media guide".
  The colours of the selected reference can vary according to the selected media.