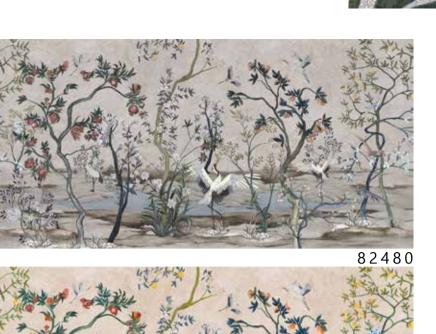

The result is an incredible artistic and decorative effect.

- Recommended length of the product is max. W: 600 cm, H: 300 cm.
  The product is also available with a custom size. The parts ABCDEF can be seperately
  selected according to the sizes on the template. For special size and any graphical request please contact.
- You can select the media from the "media guide".
  The colours of the selected reference can vary according to the selected media.

82510

- Recommended length of the product is max. W: 600 cm, H: 300 cm.
  The product is also available with a custom size. The parts ABCDEF can be seperately
  selected according to the sizes on the template. For special size and any graphical request please contact.
- You can select the media from the "media guide".
  The colours of the selected reference can vary according to the selected media.