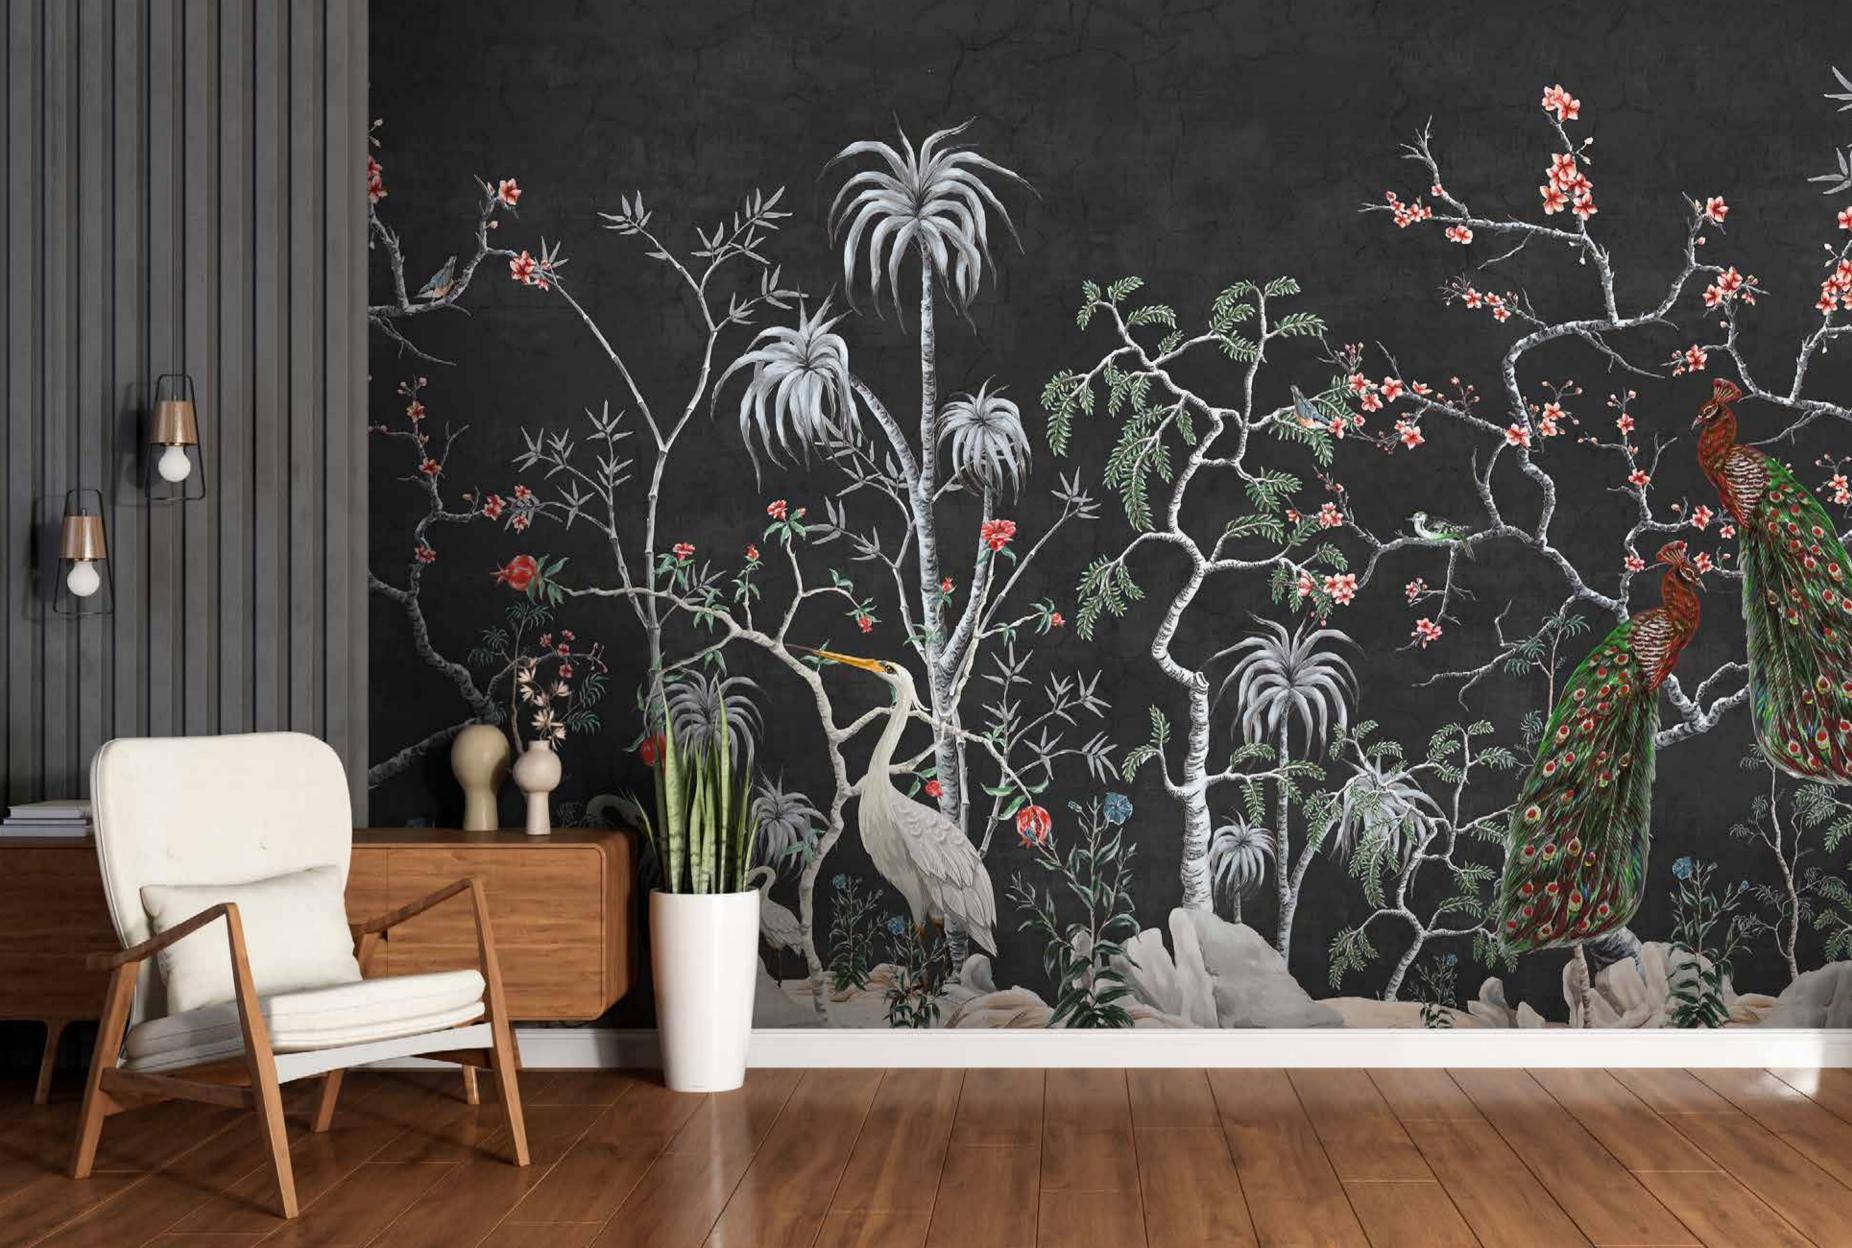

ended length of the product is max. W: 600 cm, H: 300 cm.
  The product is also available with a custom size. The parts ABCDEF can be seperately
  selected according to the sizes on the template. For special size and any graphical request please contact.
- You can select the media from the "media guide".
  The colours of the selected reference can vary according to the selected media.











- Recommended length of the product is max. W: 600 cm, H: 300 cm.
  The product is also available with a custom size. The parts ABCDEF can be seperately
  selected according to the sizes on the template. For special size and any graphical request please contact.
- You can select the media from the "media guide".
  The colours of the selected reference can vary according to the selected media.

















- Recommended length of the product is max. W: 600 cm, H: 300 cm.
  The product is also available with a custom size. The parts ABCDEF can be seperately
  selected according to the sizes on the template. For special size and any graphical request please contact.
- You can select the media from the "media guide".
  The colours of the selected reference can vary according to the selected media.

















- Recommended length of the product is max. W: 600 cm, H: 300 cm.
  The product is also available with a custom size. The parts ABCDEF can be seperately
  selected according to the sizes on the template. For special size and any graphical request please contact.
- You can select the media from the "media guide".
  The colours of the selected reference can vary according to