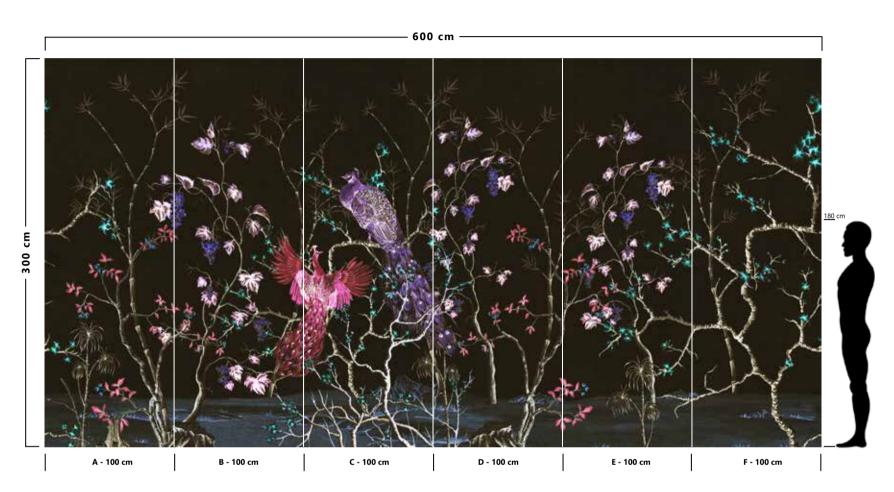

The result is an incredible artistic and decorative effect.

- Recommended length of the product is max. W: 600 cm, H: 300 cm.
  The product is also available with a custom size. The parts ABCDEF can be seperately
  selected according to the sizes on the template. For special size and any graphical request please contact.
- You can select the media from the "media guide".
  The colours of the selected reference can vary according to the selected media.