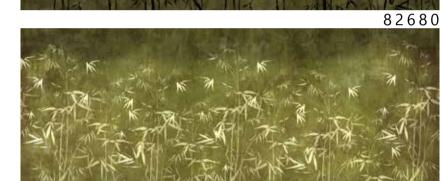

82510

- Recommended length of the product is max. W: 600 cm, H: 300 cm.
  The product is also available with a custom size. The parts ABCDEF can be seperately
  selected according to the sizes on the template. For special size and any graphical request please contact.
- You can select the media from the "media guide".
  The colours of the selected reference can vary according to the selected media.