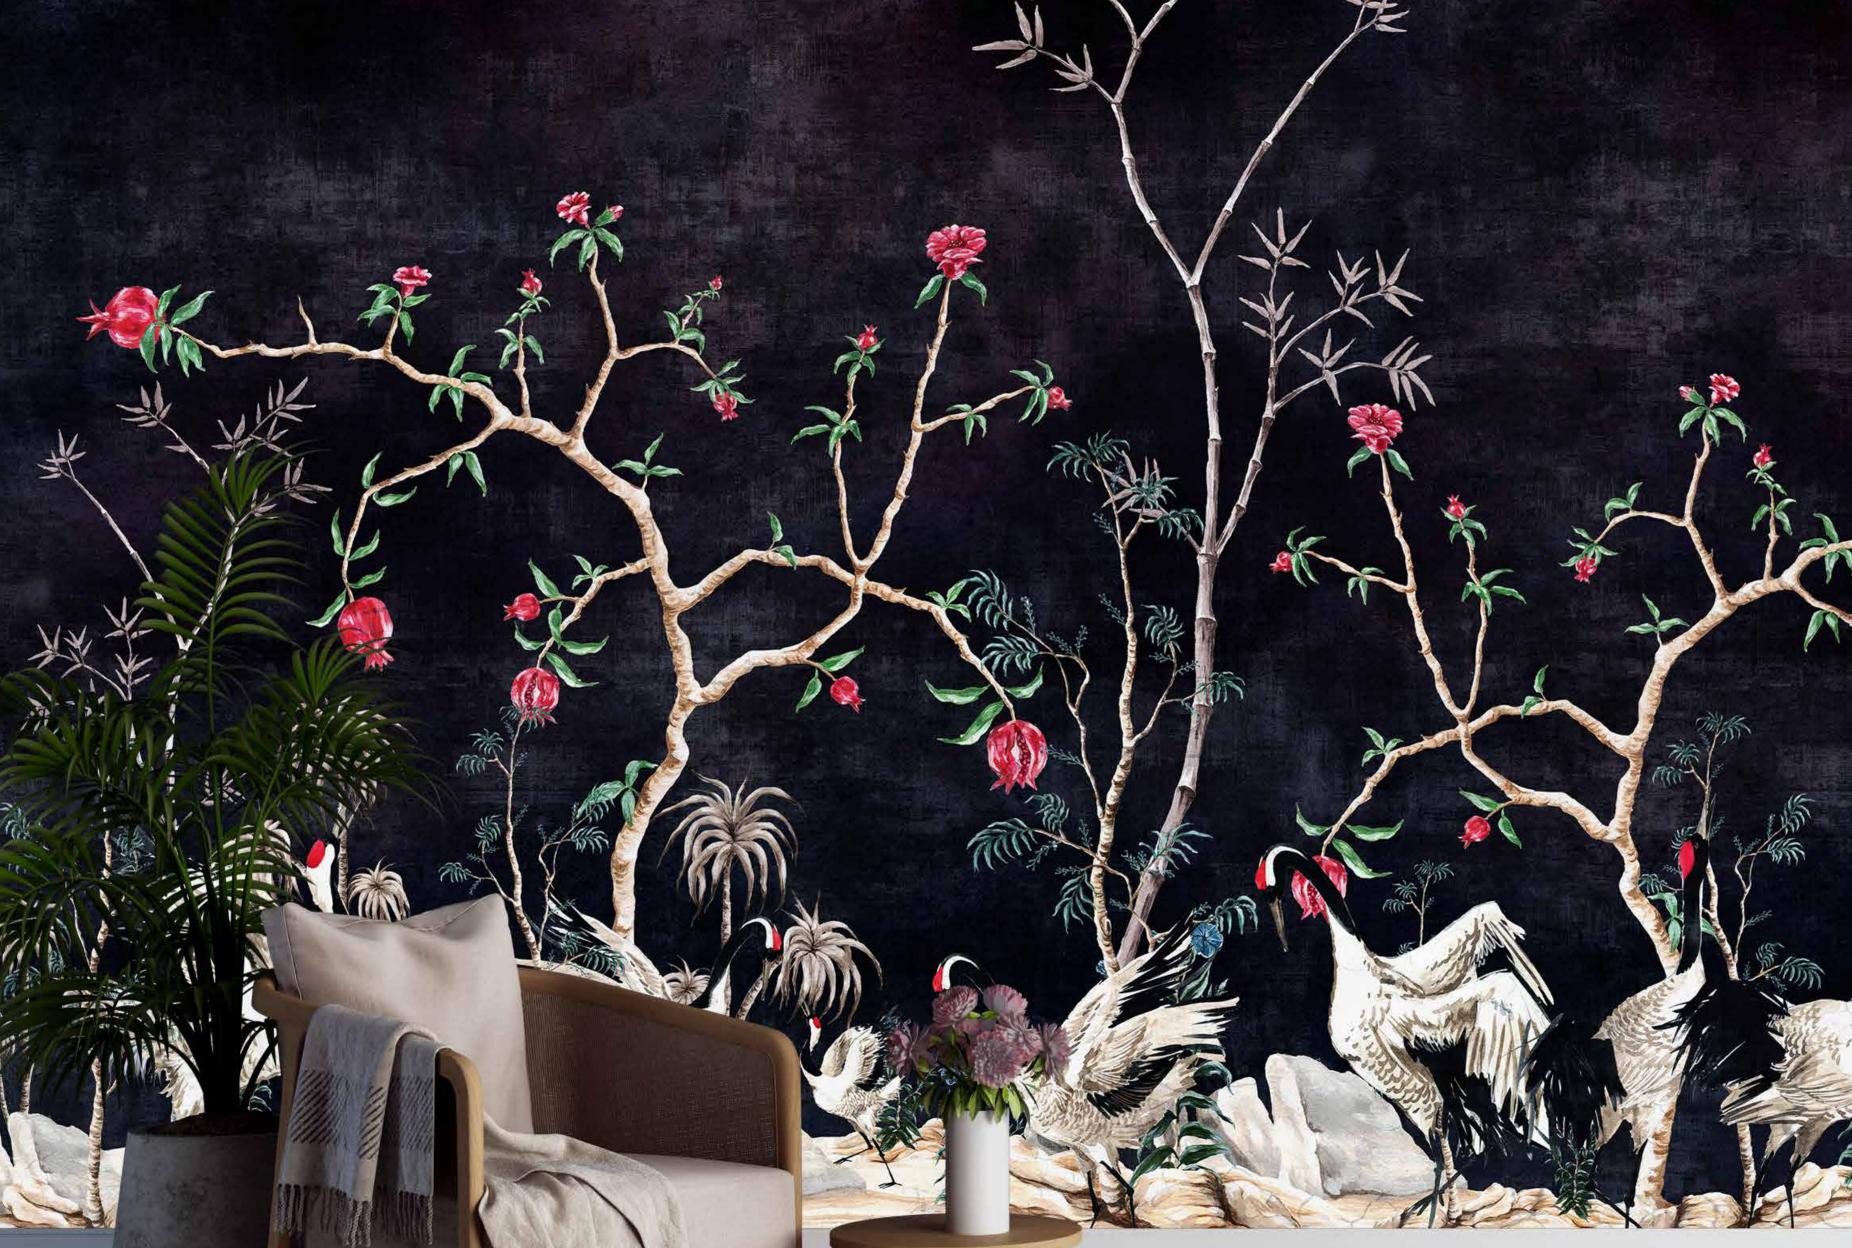

## The **ZEN**

collection is made

with completely environmentally friendly materials and are designed to be in harmony with all the furnishings and surfaces already present in your surroundings.

There is special attention dedicated to the combination of floor and wall tiles.

The result is an incredible artistic and decorative effect.

- Recommended length of the product is max. W: 600 cm, H: 300 cm.
  The product is also available with a custom size. The parts ABCDEF can be seperately
  selected according to the sizes on the template. For special size and any graphical request please contact.
- You can select the media from the "media guide".
  The colours of the selected reference can vary according to the selected media.

## Zen Art on Wall