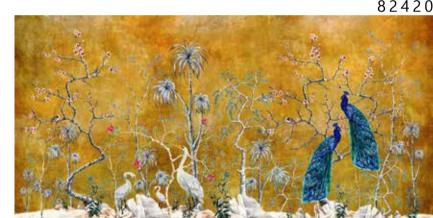

82510

- Recommended length of the product is max. W: 600 cm, H: 300 cm.
  The product is also available with a custom size. The parts ABCDEF can be seperately
  selected according to the sizes on the template. For special size and any graphical request please contact.
- You can select the media from the "media guide".
  The colours of the selected reference can vary according to the selected media.