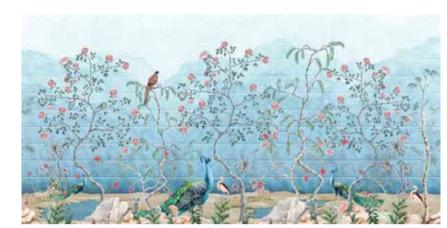

ended length of the product is max. W: 600 cm, H: 300 cm.
  The product is also available with a custom size. The parts ABCDEF can be seperately
  selected according to the sizes on the template. For special size and any graphical request please contact.
- You can select the media from the "media guide".
  The colours of the selected reference can vary according to the selected media.













- Recommended length of the product is max. W: 600 cm, H: 300 cm.
  The product is also available with a custom size. The parts ABCDEF can be seperately
  selected according to the sizes on the template. For special size and any graphical request please contact.
- You can select the media from the "media guide".
  The colours of the selected reference can vary according to the selected media.

















- Recommended length of the product is max. W: 600 cm, H: 300 cm.
  The product is also available with a custom size. The parts ABCDEF can be seperately
  selected according to the sizes on the template. For special size and any graphical request please contact.
- You can select the media from the "media guide".
  The colours of the selected reference can vary according to the selected media.













- Recommended length of the product is max. W: 600 cm, H: 300 cm.
  The product is also available with a custom size. The parts ABCDEF can be seperately
  selected according to the sizes on the template. For special size and any graphical request please contact.
- You can select the media from the "media guide".
  The colours of the selected reference can vary according to t