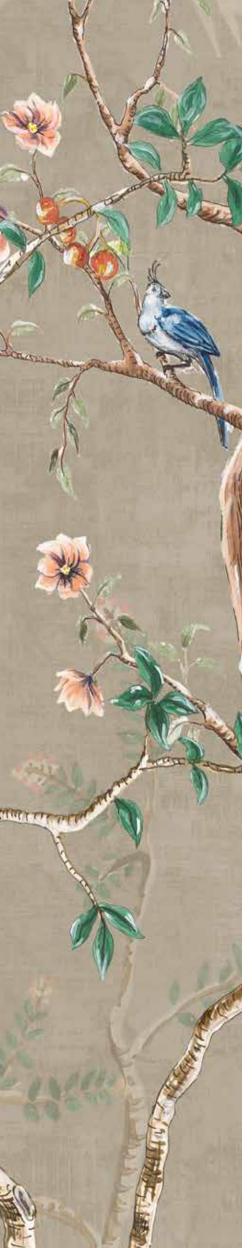

## The **ZEN**

collection is made

with completely environmentally friendly materials and are designed to be in harmony with all the furnishings and surfaces already present in your surroundings.

There is special attention dedicated to the combination of floor and wall tiles.

The result is an incredible artistic and decorative effect.

- Recommended length of the product is max. W: 600 cm, H: 300 cm.
  The product is also available with a custom size. The parts ABCDEF can be seperately
  selected according to the sizes on the template. For special size and any graphical request please contact.
- You can select the media from the "media guide".
  The colours of the selected reference can vary according to the selected media.