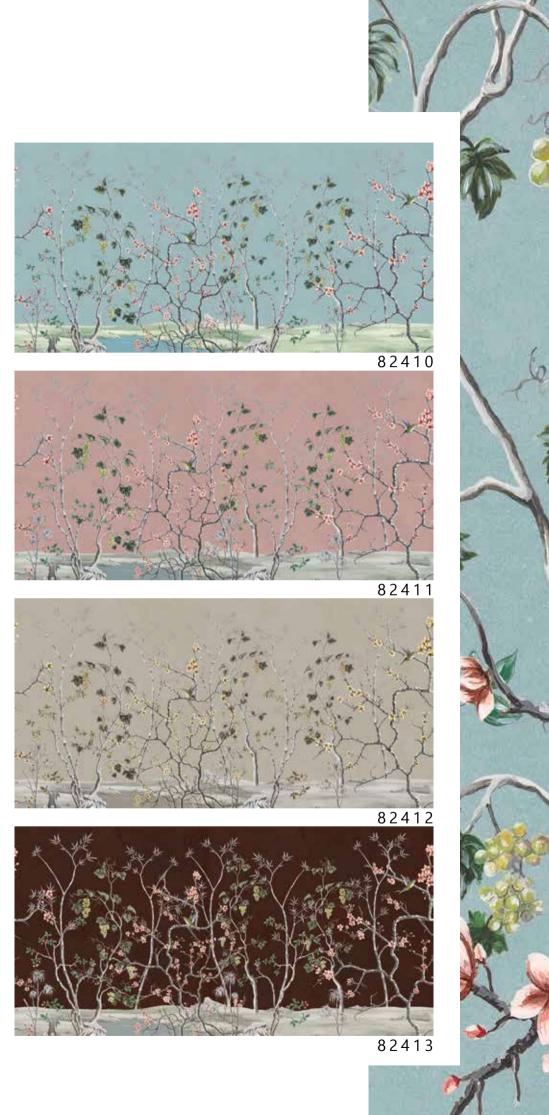

The result is an incredible artistic and decorative effect.

- Recommended length of the product is max. W: 600 cm, H: 300 cm.
  The product is also available with a custom size. The parts ABCDEF can be seperately
  selected according to the sizes on the template. For special size and any graphical request please contact.
- You can select the media from the "media guide".
  The colours of the selected reference can vary according to the selected media.

82510

- Recommended length of the product is max. W: 600 cm, H: 300 cm.
  The product is also available with a custom size. The parts ABCDEF can be seperately
  selected according to the sizes on the template. For special size and any graphical request please contact.
- You can select the media from the "media guide".
  The colours of the selected reference can vary according to the selected media.