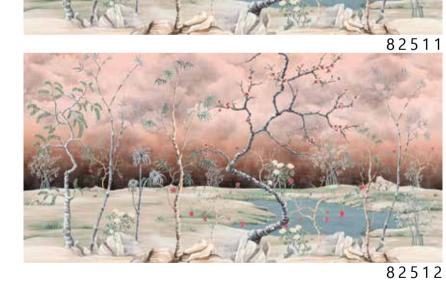

length of the product is max. W: 600 cm, H: 300 cm.
  The product is also available with a custom size. The parts ABCDEF can be seperately
  selected according to the sizes on the template. For special size and any graphical request please contact.
- You can select the media from the "media guide".
  The colours of the selected reference can vary according to the selected media.





















- Recommended length of the product is max. W: 600 cm, H: 300 cm.
  The product is also available with a custom size. The parts ABCDEF can be seperately
  selected according to the sizes on the template. For special size and any graphical request please contact.
- You can select the media from the "media guide".
  The colours of the selected reference can vary according to the selected media.



82510















- Recommended length of the product is max. W: 600 cm, H: 300 cm.
  The product is also available with a custom size. The parts ABCDEF can be seperately
  selected according to the sizes on the template. For special size and any graphical request please contact.
- You can select the media from the "media guide".
  The colours of the selected reference can vary according to the selected media.













- Recommended length of the product is max. W: 600 cm, H: 300 cm.
  The product is also available with a custom size. The parts ABCDEF can be seperately
  selected according to the sizes on the template. For special size and any graphical request please contact.
- You can select the media from the "media guide".
  The colours of the selected reference can vary accor