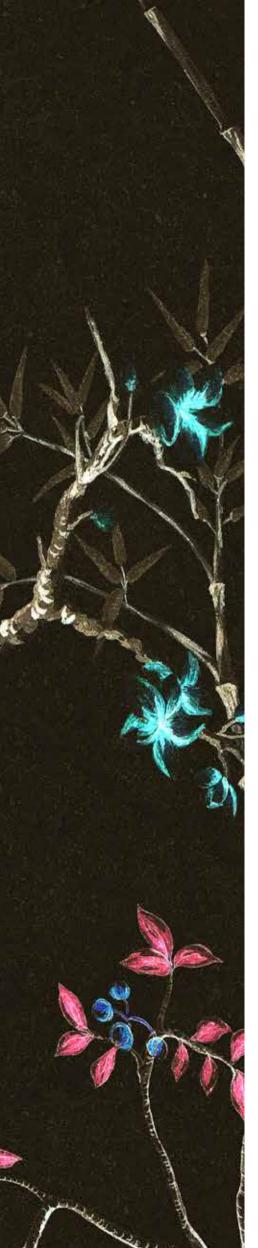

## The **ZEN**

collection is made

with completely environmentally friendly materials and are designed to be in harmony with all the furnishings and surfaces already present in your surroundings.

There is special attention dedicated to the combination of floor and wall tiles.

The result is an incredible artistic and decorative effect.

- Recommended length of the product is max. W: 600 cm, H: 300 cm.
  The product is also available with a custom size. The parts ABCDEF can be seperately
  selected according to the sizes on the template. For special size and any graphical request please contact.
- You can select the media from the "media guide".
  The colours of the selected reference can vary according to the selected media.