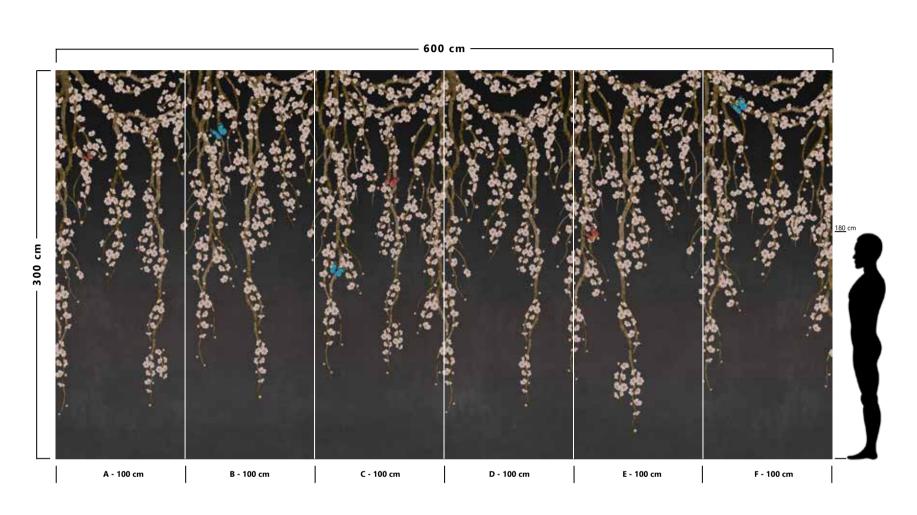

The result is an incredible artistic and decorative effect.

- Recommended length of the product is max. W: 600 cm, H: 300 cm.
  The product is also available with a custom size. The parts ABCDEF can be seperately
  selected according to the sizes on the template. For special size and any graphical request please contact.
- You can select the media from the "media guide".
  The colours of the selected reference can vary according to the selected media.