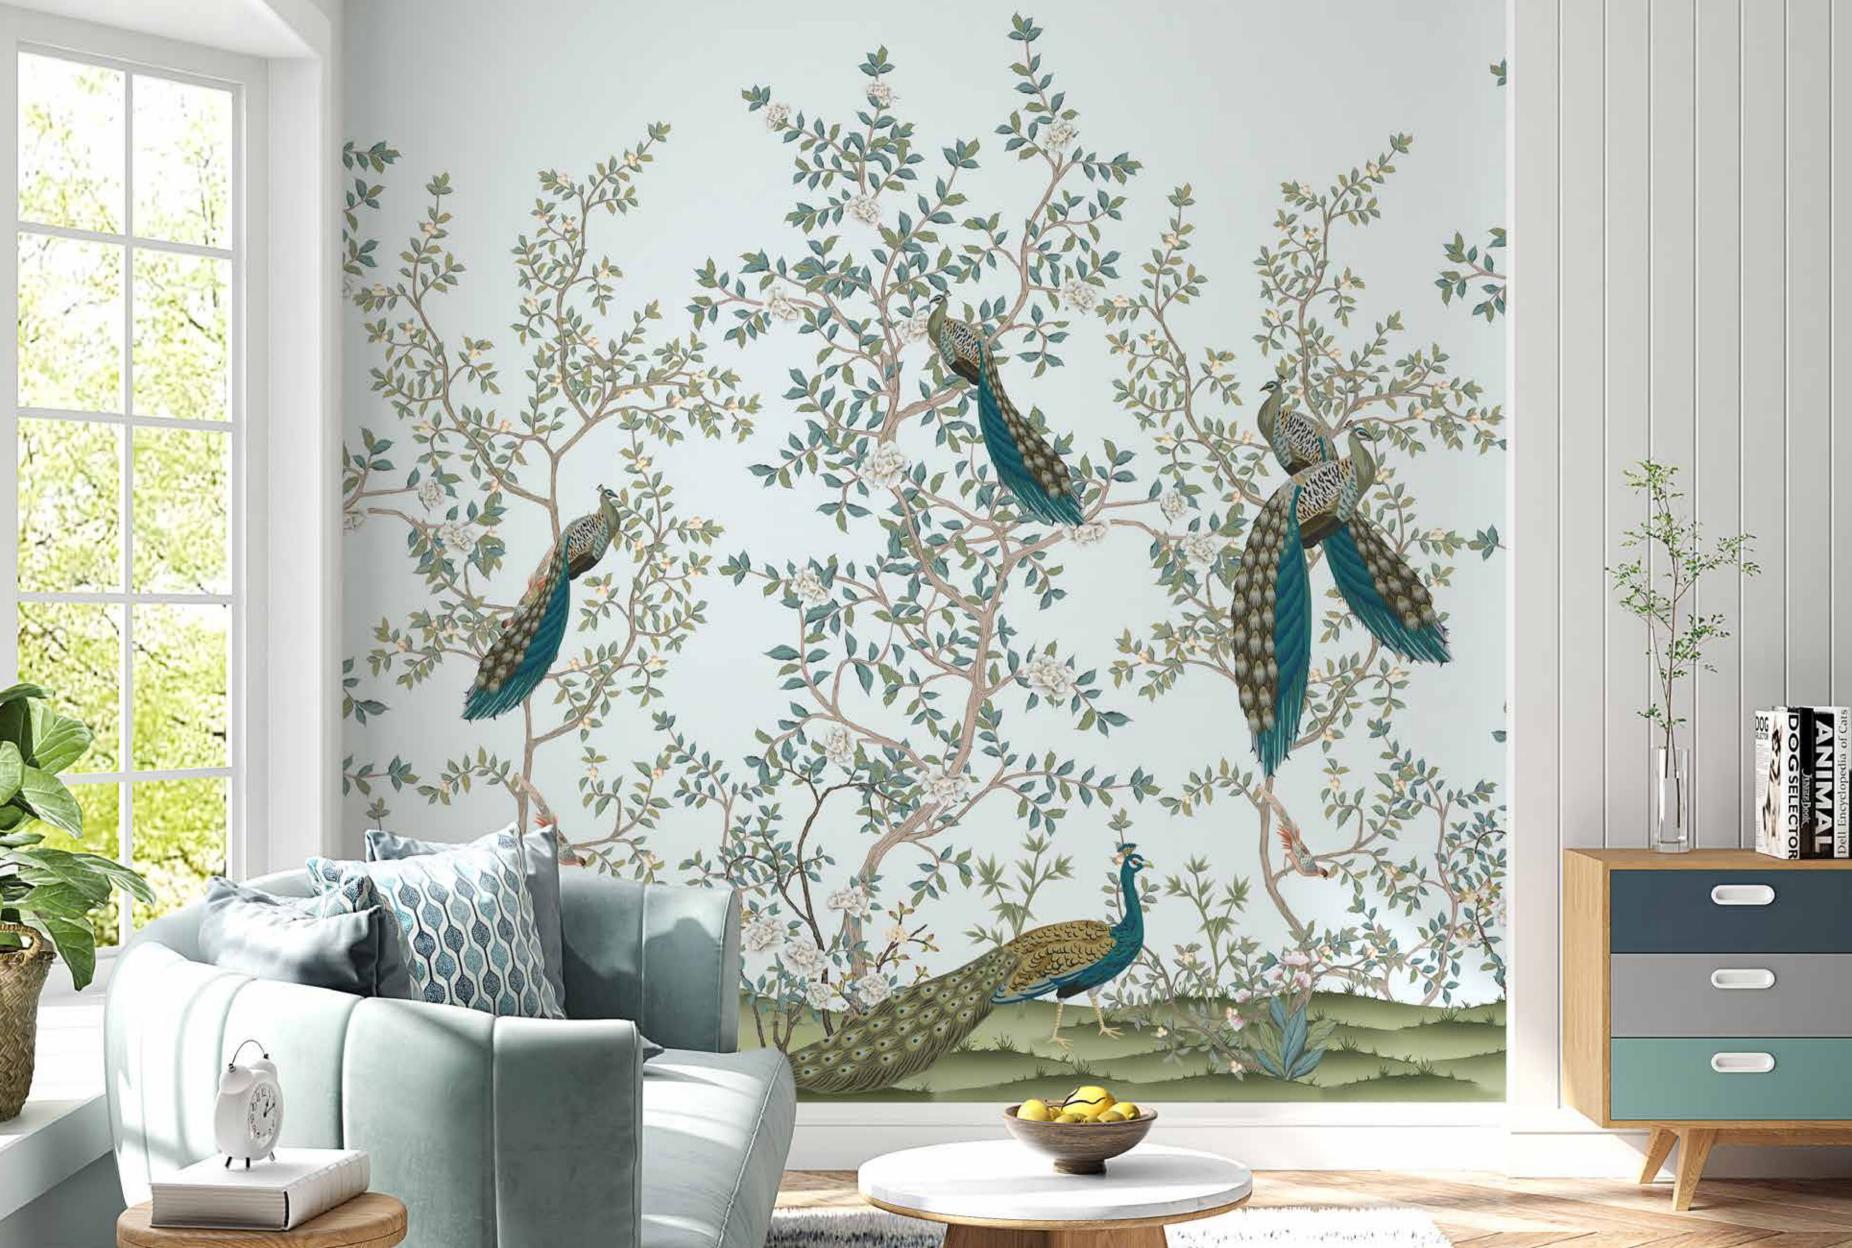

## The **ZEN**

collection is made

with completely environmentally friendly materials and are designed to be in harmony with all the furnishings and surfaces already present in your surroundings.

There is special attention dedicated to the combination of floor and wall tiles.

The result is an incredible artistic and decorative effect.

- Recommended length of the product is max. W: 600 cm, H: 300 cm.
  The product is also available with a custom size. The parts ABCDEF can be seperately
  selected according to the sizes on the template. For special size and any graphical request please contact.
- You can select the media from the "media guide".
  The colours of the selected reference can vary according to the selected media.

## Zen Art on Wall