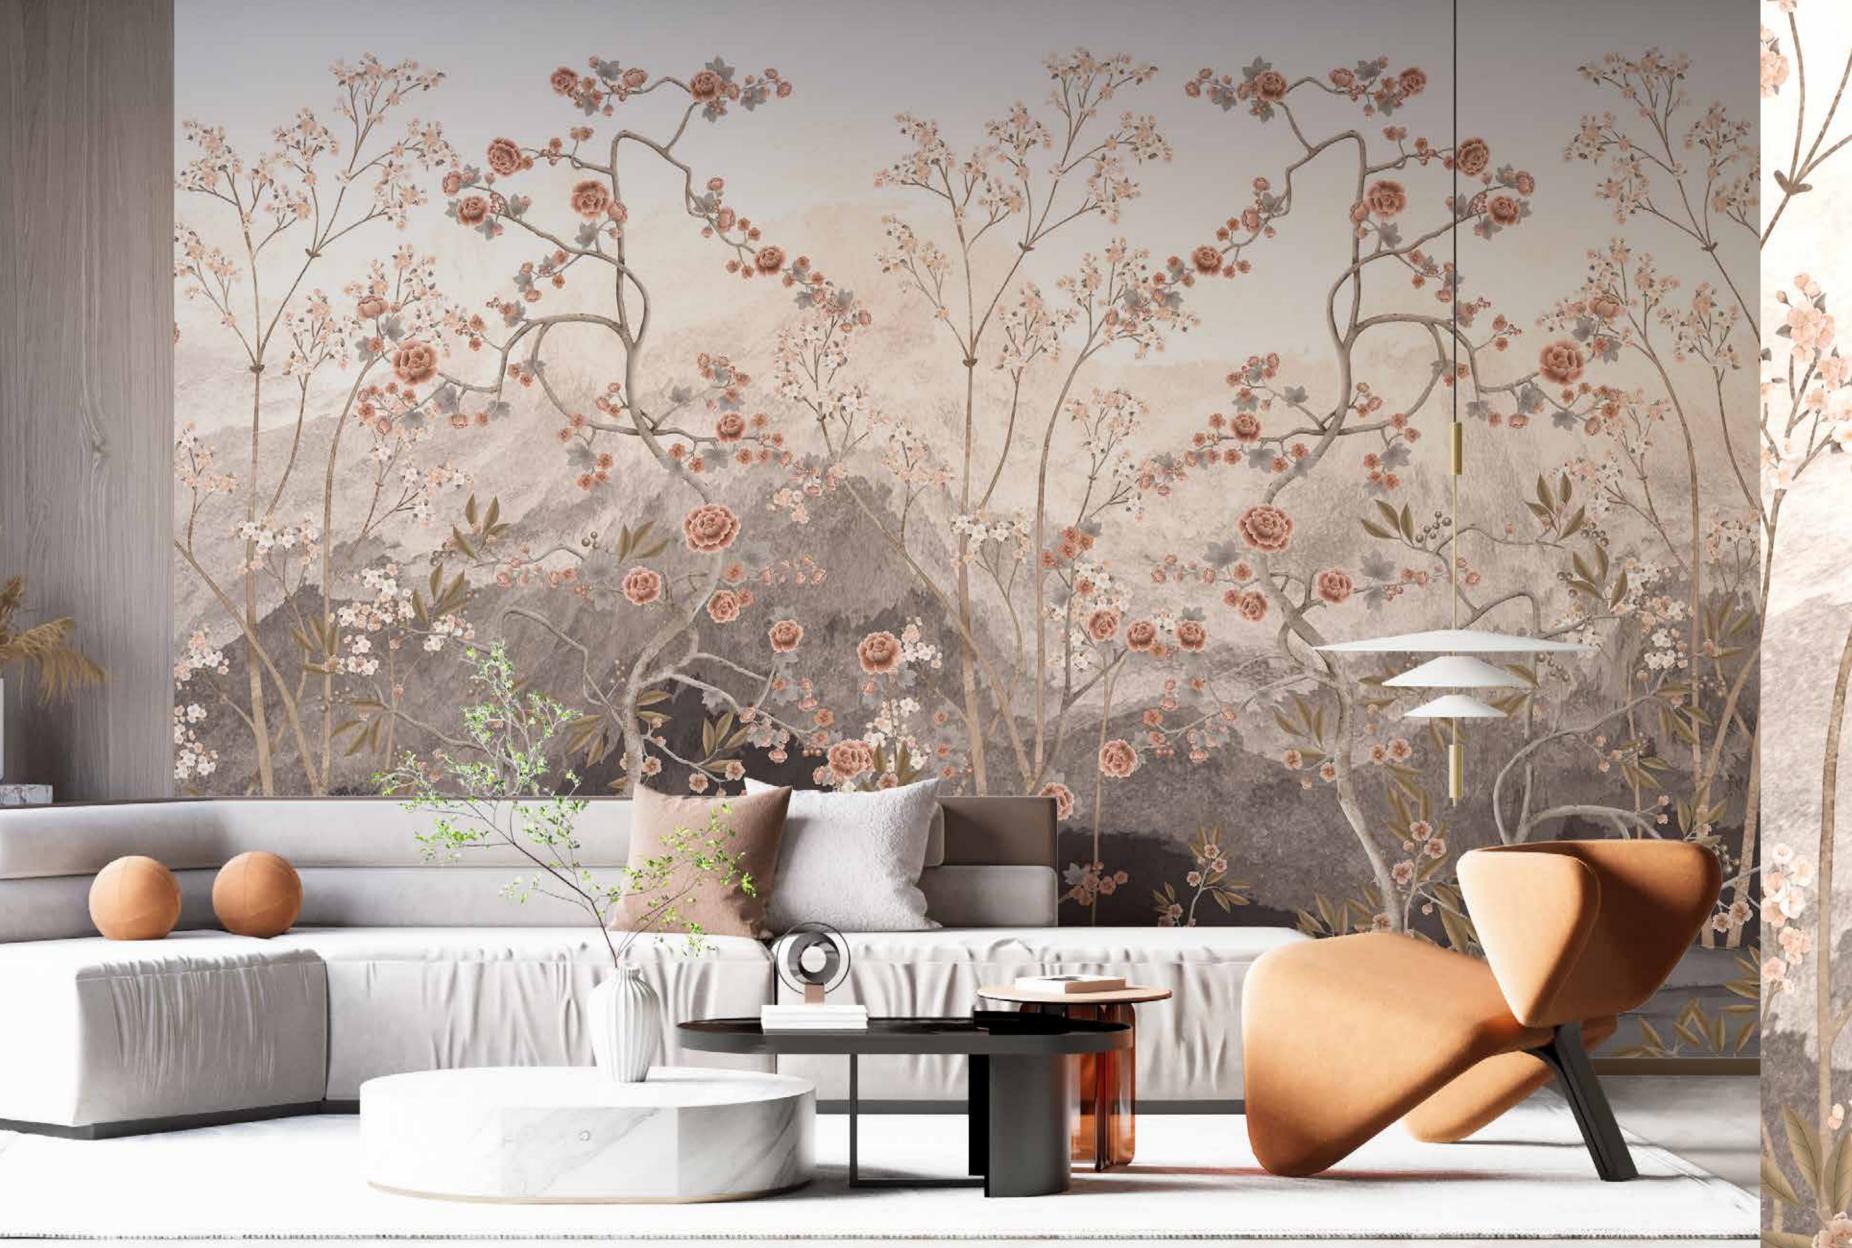

## The **ZEN**

collection is made

with completely environmentally friendly materials and are designed to be in harmony with all the furnishings and surfaces already present in your surroundings.

There is special attention dedicated to the combination of floor and wall tiles.

The result is an incredible artistic and decorative effect.

- Recommended length of the product is max. W: 600 cm, H: 300 cm.
  The product is also available with a custom size. The parts ABCDEF can be seperately
  selected according to the sizes on the template. For special size and any graphical request please contact.
- You can select the media from the "media guide".
  The colours of the selected reference can vary according to the selected media.