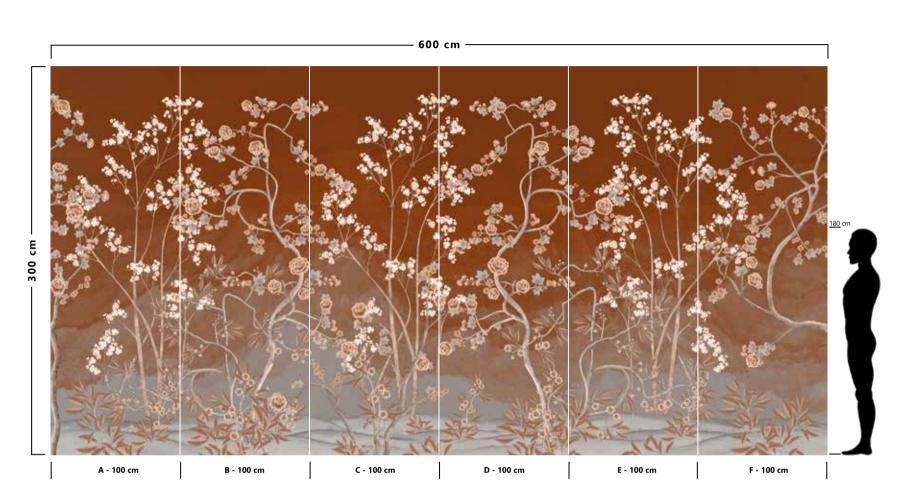

The result is an incredible artistic and decorative effect.

- Recommended length of the product is max. W: 600 cm, H: 300 cm.
  The product is also available with a custom size. The parts ABCDEF can be seperately
  selected according to the sizes on the template. For special size and any graphical request please contact.
- You can select the media from the "media guide".
  The colours of the selected reference can vary according to the selected media.